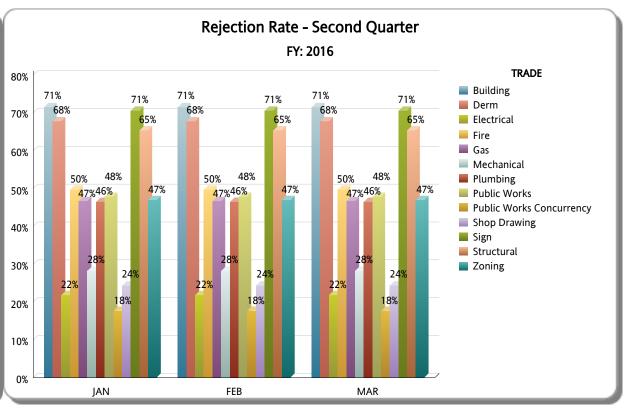

| TRADE                    | Second Quarter |          |          |                   |                |             |  |
|--------------------------|----------------|----------|----------|-------------------|----------------|-------------|--|
| TRADE                    | TOTAL          | APPROVED | REJECTED | Approved as Noted | Not Applicable | % REJECTION |  |
| Building                 | 505            | 115      | 361      | 28                | 1              | 71%         |  |
| Derm                     | 462            | 149      | 313      | 0                 | 0              | 68%         |  |
| Electrical               | 573            | 253      | 125      | 178               | 17             | 22%         |  |
| Gas                      | 15             | 4        | 7        | 3                 | 1              | 47%         |  |
| Mechanical               | 372            | 79       | 105      | 150               | 38             | 28%         |  |
| Plumbing                 | 381            | 57       | 177      | 114               | 33             | 46%         |  |
| Public Works             | 320            | 130      | 153      | 0                 | 37             | 48%         |  |
| Public Works Concurrency | 249            | 150      | 44       | 0                 | 55             | 18%         |  |
| Shop Drawing             | 497            | 361      | 121      | 15                | 0              | 24%         |  |
| Sign                     | 197            | 58       | 139      | 0                 | 0              | 71%         |  |
| Structural               | 849            | 258      | 555      | 21                | 15             | 65%         |  |
| Zoning                   | 786            | 276      | 369      | 5                 | 136            | 47%         |  |
| RER TOTAL                | 5,206          | 1,890    | 2,469    | 514               | 333            | 47%         |  |
| Fire                     | 326            | 148      | 162      | 0                 | 16             | 50%         |  |
| OTHER                    | 326            | 148      | 162      | 0                 | 16             | 50%         |  |
| Total                    | 5,532          | 2,038    | 2,631    | 514               | 349            | 48%         |  |