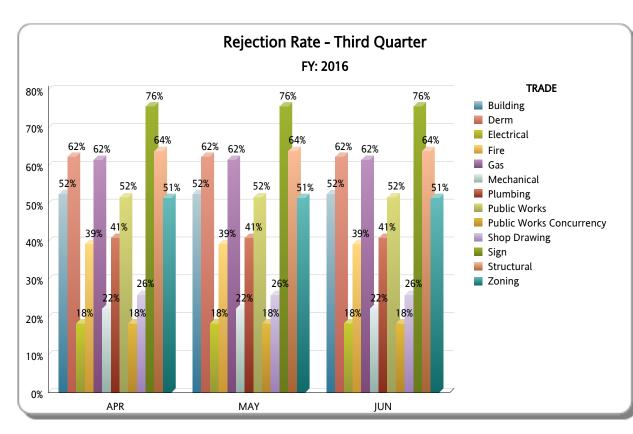

#### **Business Plan**

\*Includes Mplantrk, Fastrack and DUP

2015 - 2016

From OCTOBER 1st, 2015 To SEPTEMBER 30th, 2016

| TDADE                    | Third Quarter |          |          |                   |                |             |
|--------------------------|---------------|----------|----------|-------------------|----------------|-------------|
| TRADE                    | TOTAL         | APPROVED | REJECTED | Approved as Noted | Not Applicable | % REJECTION |
| Building                 | 621           | 242      | 326      | 53                | 0              | 52%         |
| Derm                     | 595           | 224      | 371      | 0                 | 0              | 62%         |
| Electrical               | 650           | 291      | 119      | 222               | 18             | 18%         |
| Gas                      | 13            | 3        | 8        | 1                 | 1              | 62%         |
| Mechanical               | 463           | 154      | 103      | 159               | 47             | 22%         |
| Plumbing                 | 511           | 130      | 209      | 147               | 25             | 41%         |
| Public Works             | 403           | 146      | 208      | 0                 | 49             | 52%         |
| Public Works Concurrency | 311           | 188      | 57       | 0                 | 66             | 18%         |
| Shop Drawing             | 561           | 387      | 145      | 24                | 5              | 26%         |
| Sign                     | 115           | 28       | 87       | 0                 | 0              | 76%         |
| Structural               | 955           | 270      | 610      | 58                | 17             | 64%         |
| Zoning                   | 892           | 319      | 459      | 3                 | 111            | 51%         |
| RER TOTAL                | 6,090         | 2,382    | 2,702    | 667               | 339            | 44%         |
| Fire                     | 377           | 208      | 148      | 1                 | 20             | 39%         |
| OTHER                    | 377           | 208      | 148      | 1                 | 20             | 39%         |
| otal                     | 6,467         | 2,590    | 2,850    | 668               | 359            | 44%         |