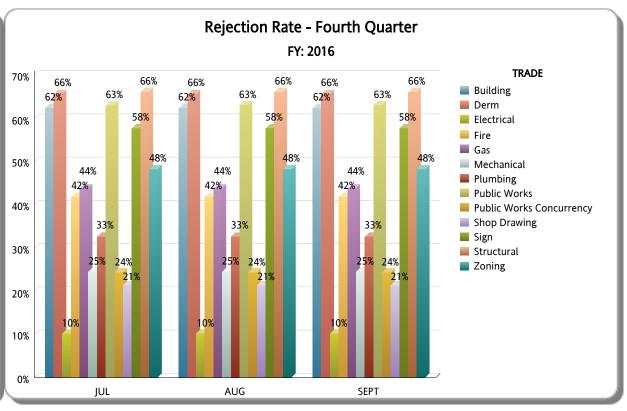

| TRADE |                          | Fourth Quarter |          |          |                   |                |             |  |
|-------|--------------------------|----------------|----------|----------|-------------------|----------------|-------------|--|
|       |                          | TOTAL          | APPROVED | REJECTED | Approved as Noted | Not Applicable | % REJECTION |  |
|       | Building                 | 470            | 145      | 293      | 30                | 2              | 62%         |  |
|       | Derm                     | 482            | 165      | 316      | 0                 | 1              | 66%         |  |
|       | Electrical               | 480            | 282      | 49       | 143               | 6              | 10%         |  |
|       | Gas                      | 16             | 8        | 7        | 1                 | 0              | 44%         |  |
|       | Mechanical               | 306            | 89       | 75       | 122               | 20             | 25%         |  |
|       | Plumbing                 | 319            | 109      | 104      | 78                | 28             | 33%         |  |
|       | Public Works             | 392            | 113      | 247      | 0                 | 32             | 63%         |  |
|       | Public Works Concurrency | 267            | 141      | 65       | 0                 | 61             | 24%         |  |
|       | Shop Drawing             | 702            | 531      | 150      | 20                | 1              | 21%         |  |
|       | Sign                     | 130            | 53       | 75       | 0                 | 2              | 58%         |  |
|       | Structural               | 787            | 222      | 520      | 42                | 3              | 66%         |  |
|       | Zoning                   | 699            | 247      | 337      | 0                 | 115            | 48%         |  |
|       | RER TOTAL                | 5,050          | 2,105    | 2,238    | 436               | 271            | 44%         |  |
|       | Fire                     | 330            | 184      | 138      | 0                 | 8              | 42%         |  |
|       | OTHER                    | 330            | 184      | 138      | 0                 | 8              | 42%         |  |
| Total |                          | 5,380          | 2,289    | 2,376    | 436               | 279            | 44%         |  |