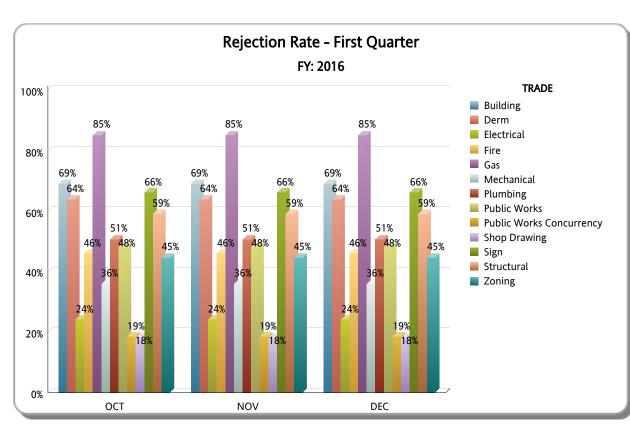

| TDADE                    | First Quarter |          |          |                   |                |             |  |
|--------------------------|---------------|----------|----------|-------------------|----------------|-------------|--|
| TRADE                    | TOTAL         | APPROVED | REJECTED | Approved as Noted | Not Applicable | % REJECTION |  |
| Building                 | 429           | 94       | 296      | 36                | 3              | 69%         |  |
| Derm                     | 387           | 140      | 247      | 0                 | 0              | 64%         |  |
| Electrical               | 509           | 230      | 123      | 139               | 17             | 24%         |  |
| Gas                      | 20            | 1        | 17       | 2                 | 0              | 85%         |  |
| Mechanical               | 298           | 66       | 107      | 88                | 37             | 36%         |  |
| Plumbing                 | 322           | 43       | 163      | 83                | 33             | 51%         |  |
| Public Works             | 258           | 100      | 124      | 0                 | 34             | 48%         |  |
| Public Works Concurrency | 183           | 114      | 34       | 0                 | 35             | 19%         |  |
| Shop Drawing             | 644           | 510      | 117      | 15                | 2              | 18%         |  |
| Sign                     | 139           | 47       | 92       | 0                 | 0              | 66%         |  |
| Structural               | 682           | 251      | 403      | 16                | 12             | 59%         |  |
| Zoning                   | 675           | 245      | 301      | 5                 | 124            | 45%         |  |
| RER DEPT TOTAL           | 4,546         | 1,841    | 2,024    | 384               | 297            | 45%         |  |
| Fire                     | 473           | 239      | 218      | 0                 | 16             | 46%         |  |
| OTHER TOTAL              | 473           | 239      | 218      | 0                 | 16             | 46%         |  |
| ГОТAL                    | 5,019         | 2,080    | 2,242    | 384               | 313            | 45%         |  |