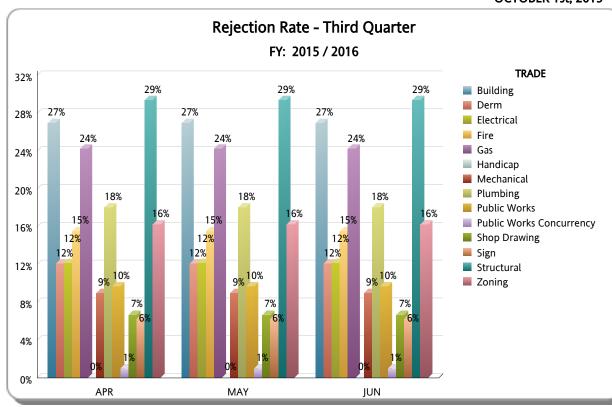

|                          | Third Quarter |          |          |                   |                |             |  |
|--------------------------|---------------|----------|----------|-------------------|----------------|-------------|--|
| TRADE                    | TOTAL         | APPROVED | REJECTED | Approved as Noted | Not Applicable | % REJECTION |  |
| Building                 | 1,228         | 831      | 331      | 46                | 20             | 27%         |  |
| Derm                     | 1,347         | 1,177    | 163      | 0                 | 7              | 12%         |  |
| Electrical               | 1,045         | 708      | 127      | 169               | 41             | 12%         |  |
| Gas                      | 33            | 21       | 8        | 4                 | 0              | 24%         |  |
| Handicap                 | 1             | 1        | 0        | 0                 | 0              | 0%          |  |
| Mechanical               | 646           | 355      | 58       | 97                | 136            | 9%          |  |
| Plumbing                 | 976           | 578      | 176      | 128               | 94             | 18%         |  |
| Public Works             | 227           | 127      | 22       | 0                 | 78             | 10%         |  |
| Public Works Concurrency | 98            | 50       | 1        | 0                 | 47             | 1%          |  |
| Shop Drawing             | 30            | 28       | 2        | 0                 | 0              | 7%          |  |
| Sign                     | 32            | 28       | 2        | 0                 | 2              | 6%          |  |
| Structural               | 987           | 658      | 290      | 23                | 16             | 29%         |  |
| Zoning                   | 918           | 670      | 149      | 0                 | 99             | 16%         |  |
| RER TOTAL                | 7,568         | 5,232    | 1,329    | 467               | 540            | 18%         |  |
| Fire                     | 1,084         | 716      | 168      | 0                 | 200            | 15%         |  |
| OTHER                    | 1,084         | 716      | 168      | 0                 | 200            | 15%         |  |
| otal                     | 8,652         | 5,948    | 1,497    | 467               | 740            | 17%         |  |