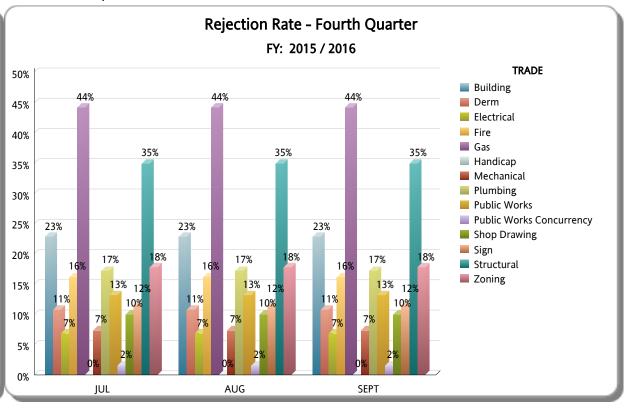

| TRADE                    | Fourth Quarter |          |          |                   |                |             |  |
|--------------------------|----------------|----------|----------|-------------------|----------------|-------------|--|
| IRADE                    | TOTAL          | APPROVED | REJECTED | Approved as Noted | Not Applicable | % REJECTION |  |
| Building                 | 1,020          | 727      | 233      | 38                | 22             | 23%         |  |
| Derm                     | 1,205          | 1,070    | 130      | 0                 | 5              | 11%         |  |
| Electrical               | 972            | 732      | 67       | 135               | 38             | 7%          |  |
| Gas                      | 43             | 19       | 19       | 3                 | 2              | 44%         |  |
| Handicap                 | 1              | 0        | 0        | 0                 | 1              | 0%          |  |
| Mechanical               | 541            | 291      | 40       | 129               | 81             | 7%          |  |
| Plumbing                 | 849            | 516      | 146      | 117               | 70             | 17%         |  |
| Public Works             | 220            | 128      | 29       | 0                 | 63             | 13%         |  |
| Public Works Concurrency | 64             | 27       | 1        | 0                 | 36             | 2%          |  |
| Shop Drawing             | 20             | 14       | 2        | 0                 | 4              | 10%         |  |
| Sign                     | 26             | 21       | 3        | 0                 | 2              | 12%         |  |
| Structural               | 865            | 522      | 302      | 26                | 15             | 35%         |  |
| Zoning                   | 826            | 596      | 147      | 0                 | 83             | 18%         |  |
| RER TOTAL                | 6,652          | 4,663    | 1,119    | 448               | 422            | 17%         |  |
| Fire                     | 967            | 646      | 156      | 1                 | 164            | 16%         |  |
| OTHER                    | 967            | 646      | 156      | 1                 | 164            | 16%         |  |
| Total                    | 7,619          | 5,309    | 1,275    | 449               | 586            | 17%         |  |