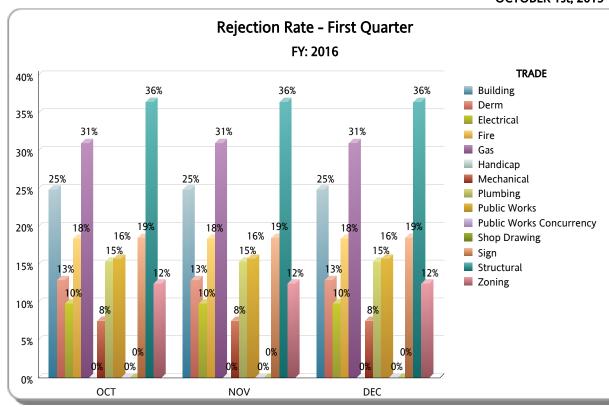

|                          | First Quarter |          |          |                   |                |             |  |
|--------------------------|---------------|----------|----------|-------------------|----------------|-------------|--|
| TRADE                    | TOTAL         | APPROVED | REJECTED | Approved as Noted | Not Applicable | % REJECTION |  |
| Building                 | 1,024         | 689      | 255      | 50                | 30             | 25%         |  |
| Derm                     | 1,346         | 1,167    | 174      | 0                 | 5              | 13%         |  |
| Electrical               | 1,078         | 775      | 106      | 157               | 40             | 10%         |  |
| Gas                      | 29            | 16       | 9        | 3                 | 1              | 31%         |  |
| Handicap                 | 2             | 0        | 0        | 0                 | 2              | 0%          |  |
| Mechanical               | 636           | 389      | 48       | 100               | 99             | 8%          |  |
| Plumbing                 | 904           | 594      | 139      | 106               | 65             | 15%         |  |
| Public Works             | 146           | 87       | 23       | 0                 | 36             | 16%         |  |
| Public Works Concurrency | 61            | 41       | 0        | 0                 | 20             | 0%          |  |
| Shop Drawing             | 19            | 17       | 0        | 1                 | 1              | 0%          |  |
| Sign                     | 27            | 20       | 5        | 0                 | 2              | 19%         |  |
| Structural               | 883           | 521      | 322      | 22                | 18             | 36%         |  |
| Zoning                   | 874           | 735      | 109      | 0                 | 30             | 12%         |  |
| RER DEPT TOTAL           | 7,029         | 5,051    | 1,190    | 439               | 349            | 17%         |  |
| Fire                     | 1,000         | 654      | 184      | 1                 | 161            | 18%         |  |
| OTHER TOTAL              | 1,000         | 654      | 184      | 1                 | 161            | 18%         |  |
| OTAL                     | 8,029         | 5,705    | 1,374    | 440               | 510            | 17%         |  |