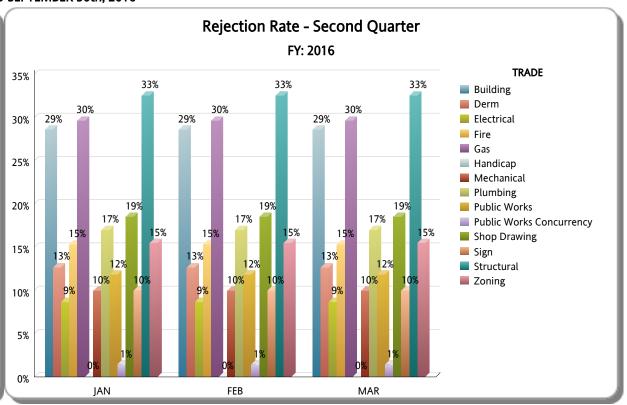

| TRADE                    | Second Quarter |          |          |                   |                |             |  |
|--------------------------|----------------|----------|----------|-------------------|----------------|-------------|--|
|                          | TOTAL          | APPROVED | REJECTED | Approved as Noted | Not Applicable | % REJECTION |  |
| Building                 | 1,094          | 719      | 313      | 42                | 20             | 29%         |  |
| Derm                     | 1,287          | 1,122    | 163      | 0                 | 2              | 13%         |  |
| Electrical               | 1,106          | 799      | 96       | 186               | 25             | 9%          |  |
| Gas                      | 27             | 12       | 8        | 6                 | 1              | 30%         |  |
| Handicap                 | 7              | 7        | 0        | 0                 | 0              | 0%          |  |
| Mechanical               | 672            | 372      | 67       | 131               | 102            | 10%         |  |
| Plumbing                 | 818            | 494      | 139      | 133               | 52             | 17%         |  |
| Public Works             | 228            | 123      | 27       | 0                 | 78             | 12%         |  |
| Public Works Concurrency | 68             | 31       | 1        | 0                 | 36             | 1%          |  |
| Shop Drawing             | 27             | 19       | 5        | 0                 | 3              | 19%         |  |
| Sign                     | 60             | 52       | 6        | 0                 | 2              | 10%         |  |
| Structural               | 965            | 618      | 314      | 23                | 10             | 33%         |  |
| Zoning                   | 942            | 748      | 146      | 0                 | 48             | 15%         |  |
| RER TOTAL                | 7,301          | 5,116    | 1,285    | 521               | 379            | 18%         |  |
| Fire                     | 1,084          | 684      | 166      | 0                 | 234            | 15%         |  |
| OTHER                    | 1,084          | 684      | 166      | 0                 | 234            | 15%         |  |
| Total                    | 8,385          | 5,800    | 1,451    | 521               | 613            | 17%         |  |