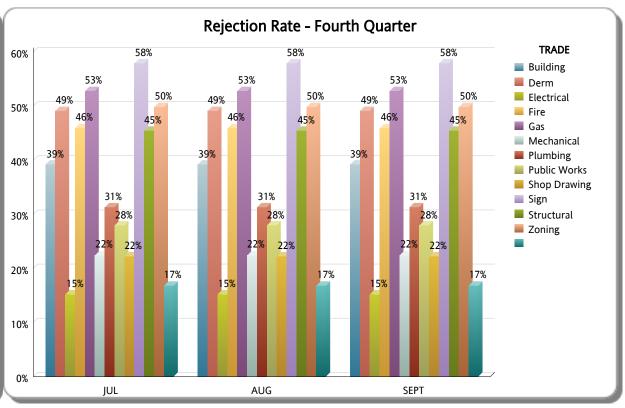

| TDADE        | Fourth Quarter |          |          |                   |                |             |  |  |  |  |
|--------------|----------------|----------|----------|-------------------|----------------|-------------|--|--|--|--|
| TRADE        | TOTAL          | APPROVED | REJECTED | Approved as Noted | Not Applicable | % REJECTION |  |  |  |  |
| Building     | 4,400          | 2,372    | 1,725    | 296               | 7              | 39%         |  |  |  |  |
| Derm         | 4,510          | 2,288    | 2,214    | 1                 | 7              | 49%         |  |  |  |  |
| Electrical   | 2,072          | 834      | 315      | 778               | 145            | 15%         |  |  |  |  |
| Gas          | 72             | 18       | 38       | 8                 | 8              | 53%         |  |  |  |  |
| Mechanical   | 1,491          | 356      | 334      | 477               | 324            | 22%         |  |  |  |  |
| Plumbing     | 1,901          | 419      | 595      | 553               | 334            | 31%         |  |  |  |  |
| Public Works | 1,442          | 669      | 403      | 0                 | 370            | 28%         |  |  |  |  |
| Shop Drawing | 567            | 406      | 126      | 21                | 14             | 22%         |  |  |  |  |
| Sign         | 152            | 64       | 88       | 0                 | 0              | 58%         |  |  |  |  |
| Structural   | 5,481          | 2,757    | 2,491    | 127               | 106            | 45%         |  |  |  |  |
| Zoning       | 3,473          | 1,585    | 1,730    | 16                | 142            | 50%         |  |  |  |  |
| RER TOTAL    | 25,561         | 11,768   | 10,059   | 2,277             | 1,457          | 39%         |  |  |  |  |
| Fire         | 1,904          | 883      | 874      | 0                 | 147            | 46%         |  |  |  |  |
|              | 446            | 132      | 75       | 0                 | 239            | 17%         |  |  |  |  |
| OTHER        | 2,350          | 1,015    | 949      | 0                 | 386            | 40%         |  |  |  |  |
| Total        | 27,911         | 12,783   | 11,008   | 2,277             | 1,843          | 39%         |  |  |  |  |