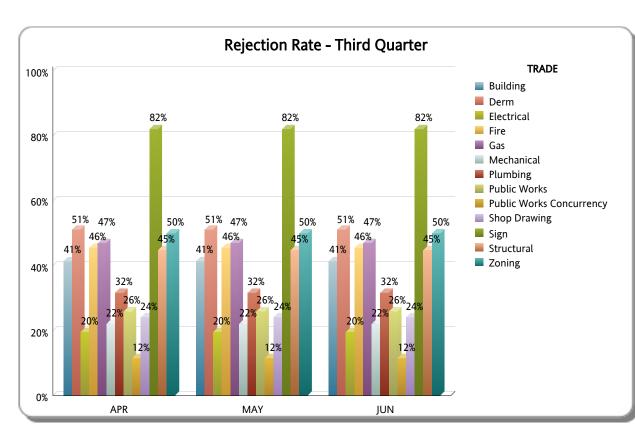

| TD4.D5                   | Third Quarter |          |          |                   |                |             |  |
|--------------------------|---------------|----------|----------|-------------------|----------------|-------------|--|
| TRADE                    | TOTAL         | APPROVED | REJECTED | Approved as Noted | Not Applicable | % REJECTION |  |
| Building                 | 4,775         | 2,579    | 1,976    | 218               | 2              | 41%         |  |
| Derm                     | 4,676         | 2,275    | 2,390    | 0                 | 11             | 51%         |  |
| Electrical               | 2,091         | 829      | 410      | 675               | 177            | 20%         |  |
| Gas                      | 83            | 23       | 39       | 13                | 8              | 47%         |  |
| Mechanical               | 1,515         | 407      | 335      | 363               | 410            | 22%         |  |
| Plumbing                 | 1,942         | 429      | 615      | 570               | 328            | 32%         |  |
| Public Works             | 1,557         | 764      | 404      | 0                 | 389            | 26%         |  |
| Public Works Concurrency | 441           | 154      | 51       | 0                 | 236            | 12%         |  |
| Shop Drawing             | 762           | 558      | 184      | 13                | 7              | 24%         |  |
| Sign                     | 145           | 26       | 119      | 0                 | 0              | 82%         |  |
| Structural               | 5,600         | 2,836    | 2,510    | 138               | 116            | 45%         |  |
| Zoning                   | 3,723         | 1,707    | 1,861    | 16                | 139            | 50%         |  |
| RER TOTAL                | 27,310        | 12,587   | 10,894   | 2,006             | 1,823          | 40%         |  |
| Fire                     | 2,057         | 986      | 936      | 0                 | 135            | 46%         |  |
| OTHER                    | 2,057         | 986      | 936      | 0                 | 135            | 46%         |  |
| Total                    | 29,367        | 13,573   | 11,830   | 2,006             | 1,958          | 40%         |  |