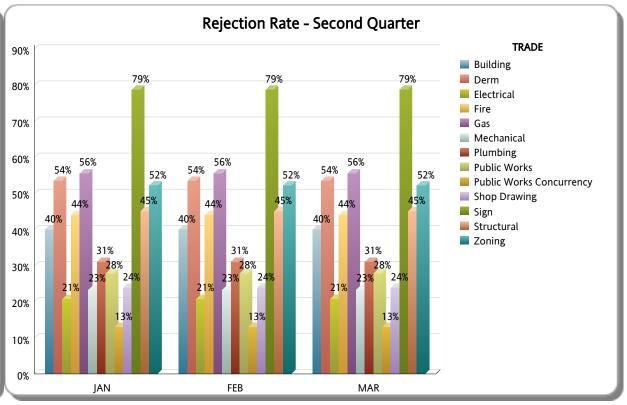

| TRADE |                          | Second Quarter |          |          |                   |                |             |  |
|-------|--------------------------|----------------|----------|----------|-------------------|----------------|-------------|--|
|       |                          | TOTAL          | APPROVED | REJECTED | Approved as Noted | Not Applicable | % REJECTION |  |
|       | Building                 | 4,527          | 2,523    | 1,812    | 186               | 6              | 40%         |  |
|       | Derm                     | 4,491          | 2,077    | 2,404    | 0                 | 10             | 54%         |  |
|       | Electrical               | 1,901          | 685      | 395      | 613               | 208            | 21%         |  |
|       | Gas                      | 54             | 11       | 30       | 10                | 3              | 56%         |  |
|       | Mechanical               | 1,496          | 332      | 349      | 373               | 442            | 23%         |  |
|       | Plumbing                 | 1,871          | 412      | 581      | 565               | 313            | 31%         |  |
|       | Public Works             | 1,518          | 677      | 423      | 0                 | 418            | 28%         |  |
|       | Public Works Concurrency | 506            | 217      | 66       | 0                 | 223            | 13%         |  |
|       | Shop Drawing             | 561            | 386      | 134      | 29                | 12             | 24%         |  |
|       | Sign                     | 132            | 28       | 104      | 0                 | 0              | 79%         |  |
|       | Structural               | 4,819          | 2,363    | 2,174    | 166               | 116            | 45%         |  |
|       | Zoning                   | 3,333          | 1,456    | 1,741    | 14                | 122            | 52%         |  |
|       | RER TOTAL                | 25,209         | 11,167   | 10,213   | 1,956             | 1,873          | 41%         |  |
|       | Fire                     | 1,833          | 833      | 807      | 0                 | 193            | 44%         |  |
|       | OTHER                    | 1,833          | 833      | 807      | 0                 | 193            | 44%         |  |
| Total |                          | 27,042         | 12,000   | 11,020   | 1,956             | 2,066          | 41%         |  |