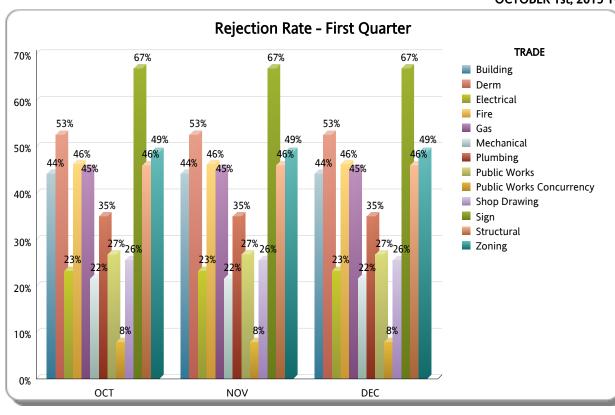

| TDADE                    | First Quarter |          |          |                   |                |             |  |
|--------------------------|---------------|----------|----------|-------------------|----------------|-------------|--|
| TRADE                    | TOTAL         | APPROVED | REJECTED | Approved as Noted | Not Applicable | % REJECTION |  |
| Building                 | 4,313         | 2,190    | 1,908    | 211               | 4              | 44%         |  |
| Derm                     | 4,115         | 1,943    | 2,165    | 1                 | 6              | 53%         |  |
| Electrical               | 1,843         | 649      | 429      | 570               | 195            | 23%         |  |
| Gas                      | 84            | 20       | 38       | 14                | 12             | 45%         |  |
| Mechanical               | 1,528         | 290      | 331      | 451               | 456            | 22%         |  |
| Plumbing                 | 1,869         | 345      | 655      | 591               | 278            | 35%         |  |
| Public Works             | 1,118         | 612      | 300      | 0                 | 206            | 27%         |  |
| Public Works Concurrency | 390           | 229      | 31       | 0                 | 130            | 8%          |  |
| Shop Drawing             | 547           | 363      | 140      | 33                | 11             | 26%         |  |
| Sign                     | 130           | 39       | 87       | 0                 | 4              | 67%         |  |
| Structural               | 4,827         | 2,323    | 2,223    | 161               | 120            | 46%         |  |
| Zoning                   | 3,237         | 1,515    | 1,584    | 25                | 113            | 49%         |  |
| RER DEPT TOTAL           | 24,001        | 10,518   | 9,891    | 2,057             | 1,535          | 41%         |  |
| Fire                     | 1,810         | 831      | 838      | 0                 | 141            | 46%         |  |
| OTHER TOTAL              | 1,810         | 831      | 838      | 0                 | 141            | 46%         |  |
| TOTAL                    | 25,811        | 11,349   | 10,729   | 2,057             | 1,676          | 42%         |  |