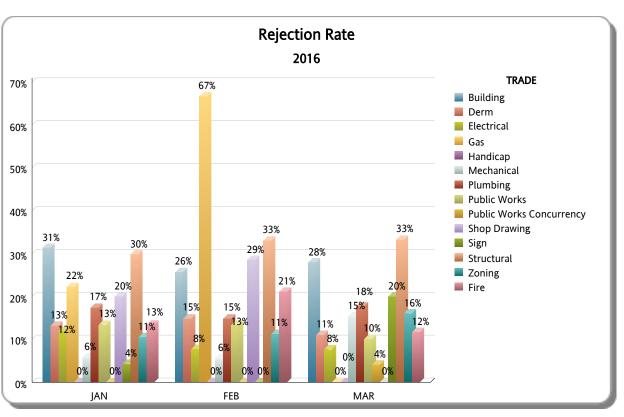

## **DEPARTMENT OF REGULATORY AND ECONOMIC RESOURCES (RER)**

PLANS PROCESSING - REVISIONS
Initial Review Only

#### **Business Plan**

\*Includes Mplantrk and Fastrack only FY: 2015 / 2016

From October 1st, 2015 To SEPTEMBER 30th, 2016

|                          |       |          |          | JAN               |                |             |       |          |          | FEB               |                |             | MAR   |          |          |                   |                |             |  |  |
|--------------------------|-------|----------|----------|-------------------|----------------|-------------|-------|----------|----------|-------------------|----------------|-------------|-------|----------|----------|-------------------|----------------|-------------|--|--|
| TRADE                    | TOTAL | APPROVED | REJECTED | Approved as Noted | Not Applicable | % REJECTION | TOTAL | APPROVED | REJECTED | Approved as Noted | Not Applicable | % REJECTION | TOTAL | APPROVED | REJECTED | Approved as Noted | Not Applicable | % REJECTION |  |  |
| Building                 | 271   | 171      | 85       | 9                 | 6              | 31%         | 377   | 256      | 97       | 18                | 6              | 26%         | 418   | 278      | 117      | 15                | 8              | 28%         |  |  |
| Derm                     | 363   | 314      | 48       | 0                 | 1              | 13%         | 403   | 342      | 60       | 0                 | 1              | 15%         | 497   | 442      | 55       | 0                 | 0              | 11%         |  |  |
| Electrical               | 268   | 198      | 32       | 31                | 7              | 12%         | 308   | 234      | 24       | 41                | 9              | 8%          | 375   | 270      | 29       | 67                | 9              | 8%          |  |  |
| Gas                      | 9     | 5        | 2        | 2                 | 0              | 22%         | 9     | 1        | 6        | 2                 | 0              | 67%         | 9     | 6        | 0        | 2                 | 1              | 0%          |  |  |
| Handicap                 | 1     | 1        | 0        | 0                 | 0              | 0%          | 1     | 1        | 0        | 0                 | 0              | 0%          | 5     | 5        | 0        | 0                 | 0              | 0%          |  |  |
| Mechanical               | 172   | 113      | 10       | 25                | 24             | 6%          | 213   | 118      | 12       | 46                | 37             | 6%          | 234   | 117      | 36       | 40                | 41             | 15%         |  |  |
| Plumbing                 | 230   | 139      | 40       | 37                | 14             | 17%         | 262   | 155      | 39       | 50                | 18             | 15%         | 311   | 191      | 55       | 45                | 20             | 18%         |  |  |
| Public Works             | 67    | 32       | 9        | 0                 | 26             | 13%         | 67    | 28       | 9        | 0                 | 30             | 13%         | 89    | 58       | 9        | 0                 | 22             | 10%         |  |  |
| Public Works Concurrency | 19    | 5        | 0        | 0                 | 14             | 0%          | 21    | 8        | 0        | 0                 | 13             | 0%          | 24    | 14       | 1        | 0                 | 9              | 4%          |  |  |
| Shop Drawing             | 5     | 2        | 1        | 0                 | 2              | 20%         | 14    | 9        | 4        | 0                 | 1              | 29%         | 7     | 7        | 0        | 0                 | 0              | 0%          |  |  |
| Sign                     | 23    | 21       | 1        | 0                 | 1              | 4%          | 12    | 12       | 0        | 0                 | 0              | 0%          | 25    | 19       | 5        | 0                 | 1              | 20%         |  |  |
| Structural               | 268   | 180      | 80       | 7                 | 1              | 30%         | 336   | 214      | 111      | 6                 | 5              | 33%         | 325   | 203      | 108      | 10                | 4              | 33%         |  |  |
| Zoning                   | 256   | 217      | 27       | 0                 | 12             | 11%         | 310   | 257      | 35       | 0                 | 18             | 11%         | 348   | 274      | 56       | 0                 | 18             | 16%         |  |  |
| TOTAL RER DEPT OVERALL   | 1,952 | 1,398    | 335      | 111               | 108            | 17%         | 2,333 | 1,635    | 397      | 163               | 138            | 17%         | 2,667 | 1,884    | 471      | 179               | 133            | 18%         |  |  |
| Fire                     | 334   | 226      | 45       | 0                 | 63             | 13%         | 350   | 210      | 74       | 0                 | 66             | 21%         | 400   | 248      | 47       | 0                 | 105            | 12%         |  |  |
| TOTAL OTHER              | 334   | 226      | 45       | 0                 | 63             | 13%         | 350   | 210      | 74       | 0                 | 66             | 21%         | 400   | 248      | 47       | 0                 | 105            | 12%         |  |  |
| Total                    | 2,286 | 1,624    | 380      | 111               | 171            | 17%         | 2,683 | 1,845    | 471      | 163               | 204            | 18%         | 3,067 | 2,132    | 518      | 179               | 238            | 17%         |  |  |