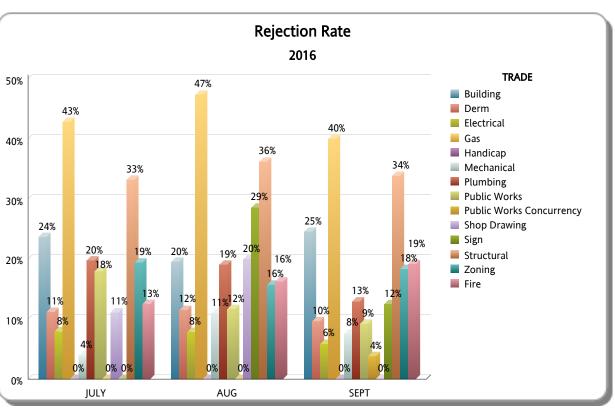

| TRADE    |       | JULY     |          |                   |                |             |       |          |          | AUG               |                |             | SEPT  |          |          |                   |                |             |  |
|----------|-------|----------|----------|-------------------|----------------|-------------|-------|----------|----------|-------------------|----------------|-------------|-------|----------|----------|-------------------|----------------|-------------|--|
|          | TOTAL | APPROVED | REJECTED | Approved as Noted | Not Applicable | % REJECTION | TOTAL | APPROVED | REJECTED | Approved as Noted | Not Applicable | % REJECTION | TOTAL | APPROVED | REJECTED | Approved as Noted | Not Applicable | % REJECTION |  |
| Building | 304   | 217      | 72       | 8                 | 7              | 24%         | 358   | 263      | 70       | 13                | 12             | 20%         | 338   | 235      | 83       | 17                | 3              | 25%         |  |

## DEPARTMENT OF REGULATORY AND ECONOMIC RESOURCES (RER)

PLANS PROCESSING - REVISIONS
Initial Review Only
Business Plan

Dusiness i tan

\*Includes Mplantrk and Fastrack only
FY: 2015 / 2016
From October 1st, 2015 To SEPTEMBER 30th, 2016

|                          |       |          |          | JULY              |                |             |       |          |          | AUG               |                |             | SEPT  |          |          |                   |                |             |  |  |
|--------------------------|-------|----------|----------|-------------------|----------------|-------------|-------|----------|----------|-------------------|----------------|-------------|-------|----------|----------|-------------------|----------------|-------------|--|--|
| TRADE                    | TOTAL | APPROVED | REJECTED | Approved as Noted | Not Applicable | % REJECTION | TOTAL | APPROVED | REJECTED | Approved as Noted | Not Applicable | % REJECTION | TOTAL | APPROVED | REJECTED | Approved as Noted | Not Applicable | % REJECTION |  |  |
| Derm                     | 375   | 331      | 42       | 0                 | 2              | 11%         | 434   | 383      | 50       | 0                 | 1              | 12%         | 394   | 354      | 38       | 0                 | 2              | 10%         |  |  |
| Electrical               | 276   | 210      | 22       | 36                | 8              | 8%          | 343   | 236      | 27       | 63                | 17             | 8%          | 307   | 240      | 18       | 36                | 13             | 6%          |  |  |
| Gas                      | 14    | 8        | 6        | 0                 | 0              | 43%         | 19    | 9        | 9        | 0                 | 1              | 47%         | 10    | 2        | 4        | 3                 | 1              | 40%         |  |  |
| Handicap                 | 1     | 0        | 0        | 0                 | 1              | 0%          | 0     | 0        | 0        | 0                 | 0              | 0%          | 0     | 0        | 0        | 0                 | 0              | 0%          |  |  |
| Mechanical               | 178   | 84       | 7        | 53                | 34             | 4%          | 191   | 100      | 21       | 37                | 33             | 11%         | 158   | 107      | 12       | 25                | 14             | 8%          |  |  |
| Plumbing                 | 253   | 146      | 50       | 27                | 30             | 20%         | 299   | 179      | 57       | 40                | 23             | 19%         | 286   | 183      | 37       | 49                | 17             | 13%         |  |  |
| Public Works             | 78    | 47       | 14       | 0                 | 17             | 18%         | 77    | 42       | 9        | 0                 | 26             | 12%         | 65    | 39       | 6        | 0                 | 20             | 9%          |  |  |
| Public Works Concurrency | 17    | 8        | 0        | 0                 | 9              | 0%          | 21    | 9        | 0        | 0                 | 12             | 0%          | 26    | 10       | 1        | 0                 | 15             | 4%          |  |  |
| Shop Drawing             | 9     | 6        | 1        | 0                 | 2              | 11%         | 5     | 3        | 1        | 0                 | 1              | 20%         | 6     | 5        | 0        | 0                 | 1              | 0%          |  |  |
| Sign                     | 11    | 10       | 0        | 0                 | 1              | 0%          | 7     | 5        | 2        | 0                 | 0              | 29%         | 8     | 6        | 1        | 0                 | 1              | 12%         |  |  |
| Structural               | 265   | 167      | 88       | 7                 | 3              | 33%         | 326   | 181      | 118      | 17                | 10             | 36%         | 260   | 168      | 88       | 2                 | 2              | 34%         |  |  |
| Zoning                   | 273   | 186      | 53       | 0                 | 34             | 19%         | 286   | 215      | 45       | 0                 | 26             | 16%         | 267   | 195      | 49       | 0                 | 23             | 18%         |  |  |
| TOTAL RER DEPT OVERALL   | 2,054 | 1,420    | 355      | 131               | 148            | 17%         | 2,366 | 1,625    | 409      | 170               | 162            | 17%         | 2,125 | 1,544    | 337      | 132               | 112            | 16%         |  |  |
| Fire                     | 295   | 201      | 37       | 0                 | 57             | 13%         | 338   | 228      | 55       | 0                 | 55             | 16%         | 334   | 217      | 64       | 1                 | 52             | 19%         |  |  |
| TOTAL OTHER              | 295   | 201      | 37       | 0                 | 57             | 13%         | 338   | 228      | 55       | 0                 | 55             | 16%         | 334   | 217      | 64       | 1                 | 52             | 19%         |  |  |
| Total                    | 2,349 | 1,621    | 392      | 131               | 205            | 17%         | 2,704 | 1,853    | 464      | 170               | 217            | 17%         | 2,459 | 1,761    | 401      | 133               | 164            | 16%         |  |  |