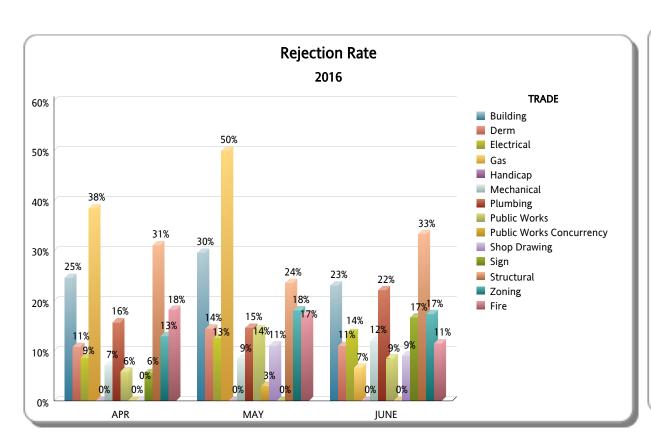

## DEPARTMENT OF REGULATORY AND ECONOMIC RESOURCES (RER)

PLANS PROCESSING - REVISIONS
Initial Review Only
Business Plan

\*Includes Mplantrk and Fastrack only

FY: 2015 / 2016

From October 1st, 2015 To SEPTEMBER 30th, 2016

| TDADE                    |       |          |          | APR               |                |             |       |          |          | MAY               |                |             | JUNE  |          |          |                   |                |             |  |  |
|--------------------------|-------|----------|----------|-------------------|----------------|-------------|-------|----------|----------|-------------------|----------------|-------------|-------|----------|----------|-------------------|----------------|-------------|--|--|
| TRADE                    | TOTAL | APPROVED | REJECTED | Approved as Noted | Not Applicable | % REJECTION | TOTAL | APPROVED | REJECTED | Approved as Noted | Not Applicable | % REJECTION | TOTAL | APPROVED | REJECTED | Approved as Noted | Not Applicable | % REJECTION |  |  |
| Building                 | 403   | 282      | 99       | 14                | 8              | 25%         | 409   | 267      | 121      | 12                | 9              | 30%         | 382   | 278      | 88       | 13                | 3              | 23%         |  |  |
| Derm                     | 436   | 389      | 47       | 0                 | 0              | 11%         | 485   | 411      | 70       | 0                 | 4              | 14%         | 419   | 370      | 46       | 0                 | 3              | 11%         |  |  |
| Electrical               | 326   | 226      | 28       | 56                | 16             | 9%          | 343   | 237      | 43       | 51                | 12             | 13%         | 347   | 235      | 47       | 52                | 13             | 14%         |  |  |
| Gas                      | 13    | 7        | 5        | 1                 | 0              | 38%         | 4     | 1        | 2        | 1                 | 0              | 50%         | 15    | 12       | 1        | 2                 | 0              | 7%          |  |  |
| Handicap                 | 1     | 1        | 0        | 0                 | 0              | 0%          | 0     | 0        | 0        | 0                 | 0              | 0%          | 0     | 0        | 0        | 0                 | 0              | 0%          |  |  |
| Mechanical               | 198   | 110      | 14       | 27                | 47             | 7%          | 223   | 126      | 19       | 35                | 43             | 9%          | 200   | 95       | 24       | 35                | 46             | 12%         |  |  |
| Plumbing                 | 312   | 179      | 49       | 47                | 37             | 16%         | 349   | 220      | 51       | 46                | 32             | 15%         | 303   | 176      | 67       | 35                | 25             | 22%         |  |  |
| Public Works             | 68    | 41       | 4        | 0                 | 23             | 6%          | 77    | 42       | 11       | 0                 | 24             | 14%         | 82    | 44       | 7        | 0                 | 31             | 9%          |  |  |
| Public Works Concurrency | 29    | 13       | 0        | 0                 | 16             | 0%          | 33    | 18       | 1        | 0                 | 14             | 3%          | 36    | 19       | 0        | 0                 | 17             | 0%          |  |  |
| Shop Drawing             | 10    | 10       | 0        | 0                 | 0              | 0%          | 9     | 8        | 1        | 0                 | 0              | 11%         | 11    | 10       | 1        | 0                 | 0              | 9%          |  |  |
| Sign                     | 18    | 16       | 1        | 0                 | 1              | 6%          | 8     | 7        | 0        | 0                 | 1              | 0%          | 6     | 5        | 1        | 0                 | 0              | 17%         |  |  |
| Structural               | 328   | 213      | 102      | 8                 | 5              | 31%         | 301   | 215      | 71       | 9                 | 6              | 24%         | 321   | 203      | 107      | 6                 | 5              | 33%         |  |  |
| Zoning                   | 286   | 224      | 37       | 0                 | 25             | 13%         | 315   | 232      | 57       | 0                 | 26             | 18%         | 317   | 214      | 55       | 0                 | 48             | 17%         |  |  |
| TOTAL RER DEPT OVERALL   | 2,428 | 1,711    | 386      | 153               | 178            | 16%         | 2,556 | 1,784    | 447      | 154               | 171            | 17%         | 2,439 | 1,661    | 444      | 143               | 191            | 18%         |  |  |
| Fire                     | 351   | 227      | 64       | 0                 | 60             | 18%         | 350   | 214      | 60       | 0                 | 76             | 17%         | 383   | 275      | 44       | 0                 | 64             | 11%         |  |  |
| TOTAL OTHER              | 351   | 227      | 64       | 0                 | 60             | 18%         | 350   | 214      | 60       | 0                 | 76             | 17%         | 383   | 275      | 44       | 0                 | 64             | 11%         |  |  |
| Total                    | 2,779 | 1,938    | 450      | 153               | 238            | 16%         | 2,906 | 1,998    | 507      | 154               | 247            | 17%         | 2,822 | 1,936    | 488      | 143               | 255            | 17%         |  |  |