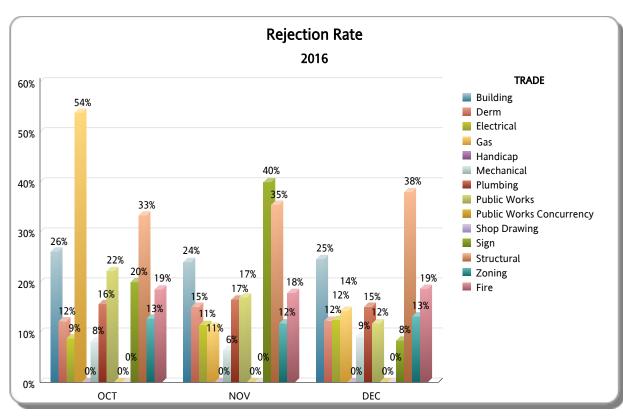

## **DEPARTMENT OF REGULATORY AND ECONOMIC RESOURCES (RER)**

PLANS PROCESSING - REVISIONS
Initial Review Only
Business Plan

\*Includes Mplantrk and Fastrack only

FY: 2015 / 2016

From October 1st, 2015 To SEPTEMBER 30th, 2016

|                          |       |          |          | ОСТ               |                |             |       |          |          | NOV               |                |             | DEC   |          |          |                   |                |             |  |  |
|--------------------------|-------|----------|----------|-------------------|----------------|-------------|-------|----------|----------|-------------------|----------------|-------------|-------|----------|----------|-------------------|----------------|-------------|--|--|
| TRADE                    | TOTAL | APPROVED | REJECTED | Approved as Noted | Not Applicable | % REJECTION | TOTAL | APPROVED | REJECTED | Approved as Noted | Not Applicable | % REJECTION | TOTAL | APPROVED | REJECTED | Approved as Noted | Not Applicable | % REJECTION |  |  |
| Building                 | 383   | 264      | 100      | 9                 | 10             | 26%         | 312   | 210      | 75       | 17                | 10             | 24%         | 313   | 214      | 77       | 12                | 10             | 25%         |  |  |
| Derm                     | 533   | 466      | 65       | 0                 | 2              | 12%         | 371   | 314      | 56       | 0                 | 1              | 15%         | 431   | 376      | 53       | 0                 | 2              | 12%         |  |  |
| Electrical               | 353   | 269      | 31       | 43                | 10             | 9%          | 262   | 188      | 30       | 33                | 11             | 11%         | 313   | 222      | 39       | 33                | 19             | 12%         |  |  |
| Gas                      | 13    | 2        | 7        | 3                 | 1              | 54%         | 9     | 8        | 1        | 0                 | 0              | 11%         | 7     | 6        | 1        | 0                 | 0              | 14%         |  |  |
| Handicap                 | 1     | 0        | 0        | 0                 | 1              | 0%          | 1     | 0        | 0        | 0                 | 1              | 0%          | 0     | 0        | 0        | 0                 | 0              | 0%          |  |  |
| Mechanical               | 221   | 129      | 18       | 38                | 36             | 8%          | 170   | 103      | 11       | 28                | 28             | 6%          | 206   | 118      | 19       | 34                | 35             | 9%          |  |  |
| Plumbing                 | 352   | 236      | 55       | 37                | 24             | 16%         | 248   | 154      | 41       | 34                | 19             | 17%         | 285   | 185      | 43       | 35                | 22             | 15%         |  |  |
| Public Works             | 18    | 8        | 4        | 0                 | 6              | 22%         | 59    | 31       | 10       | 0                 | 18             | 17%         | 68    | 48       | 8        | 0                 | 12             | 12%         |  |  |
| Public Works Concurrency | 7     | 5        | 0        | 0                 | 2              | 0%          | 25    | 16       | 0        | 0                 | 9              | 0%          | 29    | 20       | 0        | 0                 | 9              | 0%          |  |  |
| Shop Drawing             | 8     | 7        | 0        | 1                 | 0              | 0%          | 5     | 5        | 0        | 0                 | 0              | 0%          | 6     | 5        | 0        | 0                 | 1              | 0%          |  |  |
| Sign                     | 10    | 6        | 2        | 0                 | 2              | 20%         | 5     | 3        | 2        | 0                 | 0              | 40%         | 12    | 11       | 1        | 0                 | 0              | 8%          |  |  |
| Structural               | 330   | 201      | 110      | 9                 | 10             | 33%         | 217   | 134      | 77       | 2                 | 4              | 35%         | 250   | 140      | 95       | 11                | 4              | 38%         |  |  |
| Zoning                   | 322   | 276      | 41       | 0                 | 5              | 13%         | 263   | 221      | 31       | 0                 | 11             | 12%         | 281   | 230      | 37       | 0                 | 14             | 13%         |  |  |
| TOTAL: RER TOTAL         | 2,551 | 1,869    | 433      | 140               | 109            | 17%         | 1,947 | 1,387    | 334      | 114               | 112            | 17%         | 2,201 | 1,575    | 373      | 125               | 128            | 17%         |  |  |
| Fire                     | 356   | 232      | 66       | 1                 | 57             | 19%         | 280   | 183      | 50       | 0                 | 47             | 18%         | 364   | 239      | 68       | 0                 | 57             | 19%         |  |  |
| TOTAL: OTHER             | 356   | 232      | 66       | 1                 | 57             | 19%         | 280   | 183      | 50       | 0                 | 47             | 18%         | 364   | 239      | 68       | 0                 | 57             | 19%         |  |  |
| Total                    | 2,907 | 2,101    | 499      | 141               | 166            | 17%         | 2,227 | 1,570    | 384      | 114               | 159            | 17%         | 2,565 | 1,814    | 441      | 125               | 185            | 17%         |  |  |