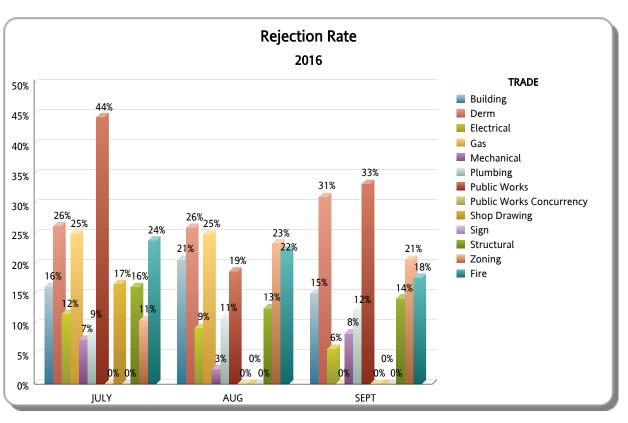

#### FY: 2015/2016

From OCTOBER 1st, 2015 To SEPTEMBER 30th, 2016

|                             |       |          |          | JULY                 |                   |                |       |          |          | AUG                  |                   |                | SEPT  |          |          |                      |                   |                |  |  |
|-----------------------------|-------|----------|----------|----------------------|-------------------|----------------|-------|----------|----------|----------------------|-------------------|----------------|-------|----------|----------|----------------------|-------------------|----------------|--|--|
| TRADE                       | TOTAL | APPROVED | REJECTED | Approved as<br>Noted | Not<br>Applicable | %<br>REJECTION | TOTAL | APPROVED | REJECTED | Approved as<br>Noted | Not<br>Applicable | %<br>REJECTION | TOTAL | APPROVED | REJECTED | Approved as<br>Noted | Not<br>Applicable | %<br>REJECTION |  |  |
| Building                    | 105   | 83       | 17       | 3                    | 2                 | 16%            | 116   | 82       | 24       | 6                    | 4                 | 21%            | 106   | 85       | 16       | 3                    | 2                 | 15%            |  |  |
| Derm                        | 57    | 42       | 15       | 0                    | 0                 | 26%            | 73    | 54       | 19       | 0                    | 0                 | 26%            | 61    | 40       | 19       | 0                    | 2                 | 31%            |  |  |
| Electrical                  | 77    | 59       | 9        | 7                    | 2                 | 12%            | 118   | 84       | 11       | 19                   | 4                 | 9%             | 102   | 83       | 6        | 12                   | 1                 | 6%             |  |  |
| Gas                         | 8     | 4        | 2        | 1                    | 1                 | 25%            | 12    | 8        | 3        | 1                    | 0                 | 25%            | 8     | 5        | 0        | 3                    | 0                 | 0%             |  |  |
| Mechanical                  | 54    | 36       | 4        | 5                    | 9                 | 7%             | 79    | 48       | 2        | 21                   | 8                 | 3%             | 59    | 35       | 5        | 15                   | 4                 | 8%             |  |  |
| Plumbing                    | 80    | 58       | 7        | 12                   | 3                 | 9%             | 109   | 81       | 12       | 14                   | 2                 | 11%            | 106   | 77       | 13       | 14                   | 2                 | 12%            |  |  |
| Public Works                | 9     | 3        | 4        | 0                    | 2                 | 44%            | 16    | 10       | 3        | 0                    | 3                 | 19%            | 6     | 3        | 2        | 0                    | 1                 | 33%            |  |  |
| Public Works<br>Concurrency | 1     | 1        | 0        | 0                    | 0                 | 0%             | 0     | 0        | 0        | 0                    | 0                 | 0%             | 0     | 0        | 0        | 0                    | 0                 | 0%             |  |  |
| Shop Drawing                | 6     | 3        | 1        | 0                    | 2                 | 17%            | 2     | 1        | 0        | 0                    | 1                 | 0%             | 0     | 0        | 0        | 0                    | 0                 | 0%             |  |  |
| Sign                        | 0     | 0        | 0        | 0                    | 0                 | 0%             | 0     | 0        | 0        | 0                    | 0                 | 0%             | 1     | 1        | 0        | 0                    | 0                 | 0%             |  |  |
| Structural                  | 68    | 51       | 11       | 5                    | 1                 | 16%            | 103   | 81       | 13       | 8                    | 1                 | 13%            | 84    | 65       | 12       | 4                    | 3                 | 14%            |  |  |
| Zoning                      | 47    | 34       | 5        | 0                    | 8                 | 11%            | 64    | 44       | 15       | 0                    | 5                 | 23%            | 58    | 45       | 12       | 0                    | 1                 | 21%            |  |  |
| TOTAL RER DEPT<br>OVERALL   | 512   | 374      | 75       | 33                   | 30                | 15%            | 692   | 493      | 102      | 69                   | 28                | 15%            | 591   | 439      | 85       | 51                   | 16                | 14%            |  |  |
| Fire                        | 46    | 34       | 11       | 0                    | 1                 | 24%            | 90    | 41       | 20       | 0                    | 29                | 22%            | 79    | 60       | 14       | 0                    | 5                 | 18%            |  |  |
| TOTAL OTHER                 | 46    | 34       | 11       | 0                    | 1                 | 24%            | 90    | 41       | 20       | 0                    | 29                | 22%            | 79    | 60       | 14       | 0                    | 5                 | 18%            |  |  |
| Total                       | 558   | 408      | 86       | 33                   | 31                | 15%            | 782   | 534      | 122      | 69                   | 57                | 16%            | 670   | 499      | 99       | 51                   | 21                | 15%            |  |  |