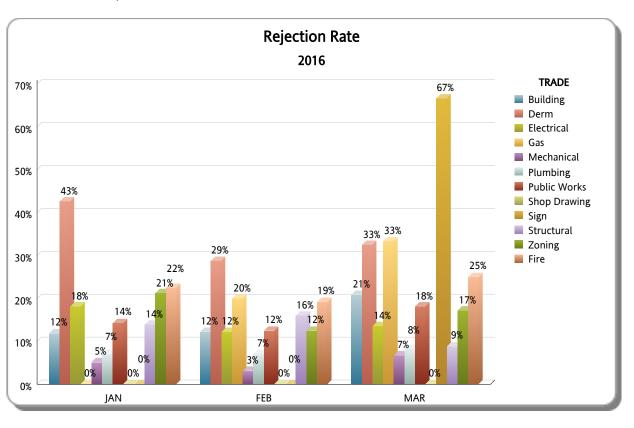

#### **Business Plan**

\*Includes Mplantrk and Fastrack only

FY: 2015/2016

From OCTOBER 1st, 2015 To SEPTEMBER 30th, 2016

|                           |       |          |          | JAN                  |                   |                |       |          |          | FEB                  |                   |                | MAR   |          |          |                      |                   |                |  |  |
|---------------------------|-------|----------|----------|----------------------|-------------------|----------------|-------|----------|----------|----------------------|-------------------|----------------|-------|----------|----------|----------------------|-------------------|----------------|--|--|
| TRADE                     | TOTAL | APPROVED | REJECTED | Approved as<br>Noted | Not<br>Applicable | %<br>REJECTION | TOTAL | APPROVED | REJECTED | Approved as<br>Noted | Not<br>Applicable | %<br>REJECTION | TOTAL | APPROVED | REJECTED | Approved as<br>Noted | Not<br>Applicable | %<br>REJECTION |  |  |
| Building                  | 84    | 64       | 10       | 7                    | 3                 | 12%            | 98    | 79       | 12       | 5                    | 2                 | 12%            | 139   | 106      | 29       | 4                    | 0                 | 21%            |  |  |
| Derm                      | 68    | 38       | 29       | 0                    | 1                 | 43%            | 66    | 47       | 19       | 0                    | 0                 | 29%            | 83    | 55       | 27       | 0                    | 1                 | 33%            |  |  |
| Electrical                | 99    | 66       | 18       | 10                   | 5                 | 18%            | 90    | 61       | 11       | 17                   | 1                 | 12%            | 103   | 67       | 14       | 17                   | 5                 | 14%            |  |  |
| Gas                       | 1     | 0        | 0        | 1                    | 0                 | 0%             | 10    | 7        | 2        | 0                    | 1                 | 20%            | 3     | 2        | 1        | 0                    | 0                 | 33%            |  |  |
| Mechanical                | 58    | 42       | 3        | 7                    | 6                 | 5%             | 63    | 49       | 2        | 9                    | 3                 | 3%             | 74    | 46       | 5        | 13                   | 10                | 7%             |  |  |
| Plumbing                  | 84    | 61       | 6        | 13                   | 4                 | 7%             | 99    | 68       | 7        | 18                   | 6                 | 7%             | 109   | 77       | 9        | 17                   | 6                 | 8%             |  |  |
| Public Works              | 14    | 6        | 2        | 0                    | 6                 | 14%            | 8     | 5        | 1        | 0                    | 2                 | 12%            | 11    | 8        | 2        | 0                    | 1                 | 18%            |  |  |
| Shop Drawing              | 0     | 0        | 0        | 0                    | 0                 | 0%             | 3     | 1        | 0        | 1                    | 1                 | 0%             | 0     | 0        | 0        | 0                    | 0                 | 0%             |  |  |
| Sign                      | 2     | 2        | 0        | 0                    | 0                 | 0%             | 1     | 1        | 0        | 0                    | 0                 | 0%             | 6     | 2        | 4        | 0                    | 0                 | 67%            |  |  |
| Structural                | 79    | 62       | 11       | 4                    | 2                 | 14%            | 106   | 82       | 17       | 5                    | 2                 | 16%            | 113   | 90       | 10       | 10                   | 3                 | 9%             |  |  |
| Zoning                    | 47    | 35       | 10       | 0                    | 2                 | 21%            | 40    | 28       | 5        | 0                    | 7                 | 12%            | 58    | 44       | 10       | 0                    | 4                 | 17%            |  |  |
| TOTAL RER DEPT<br>OVERALL | 536   | 376      | 89       | 42                   | 29                | 17%            | 584   | 428      | 76       | 55                   | 25                | 13%            | 699   | 497      | 111      | 61                   | 30                | 16%            |  |  |
| Fire                      | 80    | 55       | 18       | 0                    | 7                 | 22%            | 52    | 42       | 10       | 0                    | 0                 | 19%            | 56    | 39       | 14       | 0                    | 3                 | 25%            |  |  |
| TOTAL OTHER               | 80    | 55       | 18       | 0                    | 7                 | 22%            | 52    | 42       | 10       | 0                    | 0                 | 19%            | 56    | 39       | 14       | 0                    | 3                 | 25%            |  |  |
| Total                     | 616   | 431      | 107      | 42                   | 36                | 17%            | 636   | 470      | 86       | 55                   | 25                | 14%            | 755   | 536      | 125      | 61                   | 33                | 17%            |  |  |