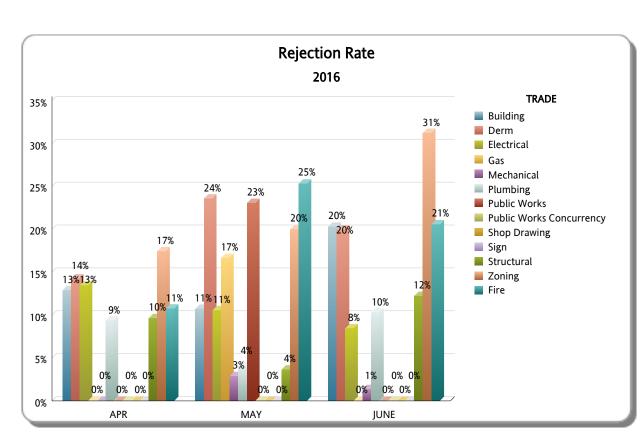

#### **Business Plan**

\*Includes Mplantrk and Fastrack only

FY: 2015/2016

From OCTOBER 1st, 2015 To SEPTEMBER 30th, 2016

|                             |       |          |          | APR                  |                   |                |       |          |          | MAY                  |                   | JUNE           |       |          |          |                      |                   |                |
|-----------------------------|-------|----------|----------|----------------------|-------------------|----------------|-------|----------|----------|----------------------|-------------------|----------------|-------|----------|----------|----------------------|-------------------|----------------|
| TRADE                       | TOTAL | APPROVED | REJECTED | Approved as<br>Noted | Not<br>Applicable | %<br>REJECTION | TOTAL | APPROVED | REJECTED | Approved as<br>Noted | Not<br>Applicable | %<br>REJECTION | TOTAL | APPROVED | REJECTED | Approved as<br>Noted | Not<br>Applicable | %<br>REJECTION |
| Building                    | 124   | 104      | 16       | 2                    | 2                 | 13%            | 121   | 102      | 13       | 4                    | 2                 | 11%            | 133   | 96       | 27       | 5                    | 5                 | 20%            |
| Derm                        | 63    | 54       | 9        | 0                    | 0                 | 14%            | 89    | 66       | 21       | 0                    | 2                 | 24%            | 70    | 54       | 14       | 0                    | 2                 | 20%            |
| Electrical                  | 89    | 69       | 12       | 8                    | 0                 | 13%            | 104   | 78       | 11       | 13                   | 2                 | 11%            | 118   | 89       | 10       | 18                   | 1                 | 8%             |
| Gas                         | 5     | 4        | 0        | 1                    | 0                 | 0%             | 12    | 8        | 2        | 2                    | 0                 | 17%            | 5     | 4        | 0        | 1                    | 0                 | 0%             |
| Mechanical                  | 59    | 37       | 0        | 16                   | 6                 | 0%             | 69    | 51       | 2        | 15                   | 1                 | 3%             | 72    | 42       | 1        | 19                   | 10                | 1%             |
| Plumbing                    | 117   | 78       | 11       | 20                   | 8                 | 9%             | 123   | 95       | 5        | 22                   | 1                 | 4%             | 136   | 99       | 14       | 18                   | 5                 | 10%            |
| Public Works                | 4     | 3        | 0        | 0                    | 1                 | 0%             | 13    | 7        | 3        | 0                    | 3                 | 23%            | 8     | 4        | 0        | 0                    | 4                 | 0%             |
| Public Works<br>Concurrency | 1     | 0        | 0        | 0                    | 1                 | 0%             | 4     | 1        | 0        | 0                    | 3                 | 0%             | 2     | 0        | 0        | 0                    | 2                 | 0%             |
| Shop Drawing                | 0     | 0        | 0        | 0                    | 0                 | 0%             | 0     | 0        | 0        | 0                    | 0                 | 0%             | 1     | 1        | 0        | 0                    | 0                 | 0%             |
| Sign                        | 4     | 4        | 0        | 0                    | 0                 | 0%             | 0     | 0        | 0        | 0                    | 0                 | 0%             | 1     | 1        | 0        | 0                    | 0                 | 0%             |
| Structural                  | 114   | 88       | 11       | 5                    | 10                | 10%            | 82    | 73       | 3        | 3                    | 3                 | 4%             | 98    | 80       | 12       | 5                    | 1                 | 12%            |
| Zoning                      | 86    | 66       | 15       | 0                    | 5                 | 17%            | 50    | 36       | 10       | 0                    | 4                 | 20%            | 80    | 52       | 25       | 0                    | 3                 | 31%            |
| TOTAL RER DEPT<br>OVERALL   | 666   | 507      | 74       | 52                   | 33                | 11%            | 667   | 517      | 70       | 59                   | 21                | 10%            | 724   | 522      | 103      | 66                   | 33                | 14%            |
| Fire                        | 65    | 58       | 7        | 0                    | 0                 | 11%            | 75    | 56       | 19       | 0                    | 0                 | 25%            | 68    | 50       | 14       | 0                    | 4                 | 21%            |
| TOTAL OTHER                 | 65    | 58       | 7        | 0                    | 0                 | 11%            | 75    | 56       | 19       | 0                    | 0                 | 25%            | 68    | 50       | 14       | 0                    | 4                 | 21%            |
| Total                       | 731   | 565      | 81       | 52                   | 33                | 11%            | 742   | 573      | 89       | 59                   | 21                | 12%            | 792   | 572      | 117      | 66                   | 37                | 15%            |