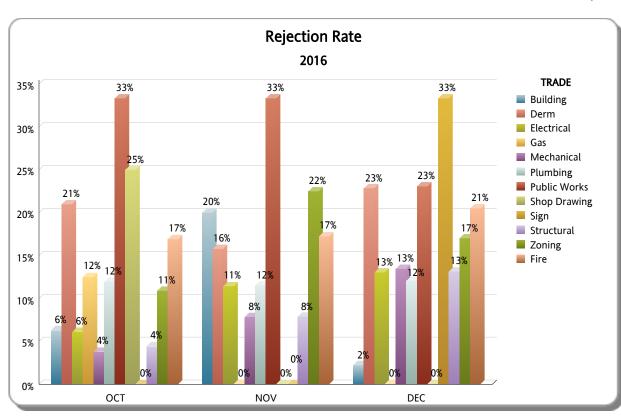

### **Business Plan**

\*Includes Mplantrk and Fastrack only FY: 2015/2016

From OCTOBER 1st, 2015 To SEPTEMBER 30th, 2016

|                  |       |          |          | ОСТ                  |                   |                |       |          |          | NOV                  |                   |                | DEC   |          |          |                      |                   |                |  |
|------------------|-------|----------|----------|----------------------|-------------------|----------------|-------|----------|----------|----------------------|-------------------|----------------|-------|----------|----------|----------------------|-------------------|----------------|--|
| TRADE            | TOTAL | APPROVED | REJECTED | Approved as<br>Noted | Not<br>Applicable | %<br>REJECTION | TOTAL | APPROVED | REJECTED | Approved as<br>Noted | Not<br>Applicable | %<br>REJECTION | TOTAL | APPROVED | REJECTED | Approved as<br>Noted | Not<br>Applicable | %<br>REJECTION |  |
| Building         | 111   | 95       | 7        | 4                    | 5                 | 6%             | 85    | 65       | 17       | 2                    | 1                 | 20%            | 89    | 82       | 2        | 5                    | 0                 | 2%             |  |
| Derm             | 81    | 58       | 17       | 0                    | 6                 | 21%            | 57    | 48       | 9        | 0                    | 0                 | 16%            | 70    | 54       | 16       | 0                    | 0                 | 23%            |  |
| Electrical       | 98    | 76       | 6        | 14                   | 2                 | 6%             | 70    | 49       | 8        | 13                   | 0                 | 11%            | 69    | 49       | 9        | 9                    | 2                 | 13%            |  |
| Gas              | 8     | 6        | 1        | 1                    | 0                 | 12%            | 6     | 4        | 0        | 1                    | 1                 | 0%             | 0     | 0        | 0        | 0                    | 0                 | 0%             |  |
| Mechanical       | 79    | 58       | 3        | 11                   | 7                 | 4%             | 51    | 32       | 4        | 12                   | 3                 | 8%             | 52    | 31       | 7        | 11                   | 3                 | 13%            |  |
| Plumbing         | 117   | 84       | 14       | 13                   | 6                 | 12%            | 78    | 59       | 9        | 8                    | 2                 | 12%            | 116   | 85       | 14       | 14                   | 3                 | 12%            |  |
| Public Works     | 3     | 1        | 1        | 0                    | 1                 | 33%            | 9     | 3        | 3        | 0                    | 3                 | 33%            | 13    | 8        | 3        | 0                    | 2                 | 23%            |  |
| Shop Drawing     | 4     | 2        | 1        | 0                    | 1                 | 25%            | 3     | 1        | 0        | 0                    | 2                 | 0%             | 1     | 0        | 0        | 0                    | 1                 | 0%             |  |
| Sign             | 3     | 3        | 0        | 0                    | 0                 | 0%             | 0     | 0        | 0        | 0                    | 0                 | 0%             | 3     | 2        | 1        | 0                    | 0                 | 33%            |  |
| Structural       | 90    | 76       | 4        | 9                    | 1                 | 4%             | 76    | 59       | 6        | 4                    | 7                 | 8%             | 76    | 57       | 10       | 8                    | 1                 | 13%            |  |
| Zoning           | 55    | 49       | 6        | 0                    | 0                 | 11%            | 40    | 29       | 9        | 0                    | 2                 | 22%            | 47    | 37       | 8        | 0                    | 2                 | 17%            |  |
| TOTAL: RER TOTAL | 649   | 508      | 60       | 52                   | 29                | 9%             | 475   | 349      | 65       | 40                   | 21                | 14%            | 536   | 405      | 70       | 47                   | 14                | 13%            |  |
| Fire             | 65    | 49       | 11       | 0                    | 5                 | 17%            | 58    | 43       | 10       | 1                    | 4                 | 17%            | 78    | 58       | 16       | 0                    | 4                 | 21%            |  |
| TOTAL: OTHER     | 65    | 49       | 11       | 0                    | 5                 | 17%            | 58    | 43       | 10       | 1                    | 4                 | 17%            | 78    | 58       | 16       | 0                    | 4                 | 21%            |  |
| Total            | 714   | 557      | 71       | 52                   | 34                | 10%            | 533   | 392      | 75       | 41                   | 25                | 14%            | 614   | 463      | 86       | 47                   | 18                | 14%            |  |