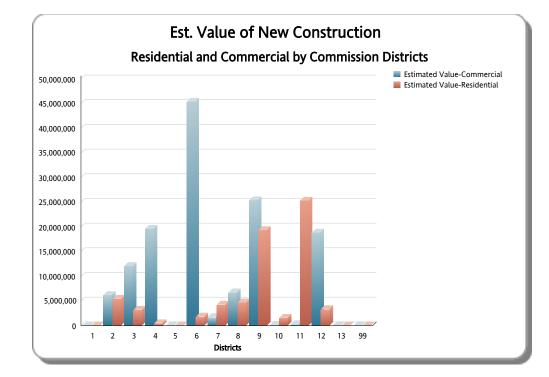

| District No. | New Commercial Construction BLDG01 | New Commercial Construction Est. Value | New Residential Construction BLDG02 | New Residential Construction Est. Value | Other Commercial | Other BLDG Residential | BLDG Demolition | All Other BLDG Categories | Total BLDG | PLUM  | MECH  | ELEC  | GAS | ROOF  | SIGN |
|--------------|------------------------------------|----------------------------------------|-------------------------------------|-----------------------------------------|------------------|------------------------|-----------------|---------------------------|------------|-------|-------|-------|-----|-------|------|
| 1            | 0                                  | \$0.00                                 | 1                                   | \$47,790.00                             | 86               | 101                    | 16              | 319                       | 523        | 241   | 250   | 494   | 5   | 455   | 38   |
| 2            | 3                                  | \$6,207,424.00                         | 23                                  | \$5,457,931.00                          | 120              | 230                    | 88              | 443                       | 907        | 384   | 368   | 801   | 7   | 705   | 70   |
| 3            | 2                                  | \$12,093,882.00                        | 25                                  | \$3,231,551.00                          | 29               | 90                     | 43              | 209                       | 398        | 187   | 162   | 462   | 1   | 259   | 26   |
| 4            | 7                                  | \$19,622,325.00                        | 2                                   | \$495,630.00                            | 60               | 97                     | 11              | 266                       | 443        | 230   | 129   | 421   | 5   | 227   | 18   |
| 5            | 0                                  | \$0.00                                 | 0                                   | \$0.00                                  | 16               | 1                      | 1               | 12                        | 30         | 11    | 15    | 45    | 0   | 7     | 1    |
| 6            | 4                                  | \$45,350,356.00                        | 12                                  | \$1,847,070.00                          | 141              | 106                    | 42              | 288                       | 593        | 249   | 269   | 822   | 9   | 347   | 36   |
| 7            | 3                                  | \$1,752,195.00                         | 11                                  | \$4,250,291.00                          | 159              | 239                    | 32              | 843                       | 1,287      | 565   | 529   | 1,109 | 72  | 887   | 87   |
| 8            | 15                                 | \$6,747,669.00                         | 33                                  | \$4,712,131.00                          | 38               | 419                    | 28              | 1,238                     | 1,771      | 590   | 488   | 864   | 28  | 923   | 27   |
| 9            | 16                                 | \$25,411,093.00                        | 89                                  | \$19,354,914.00                         | 59               | 216                    | 19              | 924                       | 1,323      | 456   | 456   | 911   | 7   | 653   | 42   |
| 10           | 1                                  | \$162,450.00                           | 8                                   | \$1,597,905.00                          | 166              | 422                    | 79              | 1,238                     | 1,914      | 759   | 660   | 1,183 | 21  | 1,467 | 148  |
| 11           | 9                                  | \$310,855.00                           | 147                                 | \$25,324,838.00                         | 139              | 289                    | 19              | 1,660                     | 2,263      | 849   | 775   | 1,379 | 18  | 1,042 | 127  |
| 12           | 5                                  | \$18,843,686.00                        | 7                                   | \$3,357,404.00                          | 191              | 34                     | 14              | 285                       | 536        | 277   | 231   | 746   | 8   | 154   | 65   |
| 13           | 0                                  | \$0.00                                 | 0                                   | \$0.00                                  | 26               | 44                     | 5               | 196                       | 271        | 154   | 92    | 171   | 0   | 139   | 29   |
| 99           | 0                                  | \$0.00                                 | 0                                   | \$0.00                                  | 0                | 0                      | 0               | 0                         | 430        | 154   | 302   | 311   | 1   | 98    | 1    |
| Total        | 65                                 | \$136,501,935.00                       | 358                                 | \$69,677,455.00                         | 1,230            | 2,288                  | 397             | 7,921                     | 12,689     | 5,106 | 4,726 | 9,719 | 182 | 7,363 | 715  |