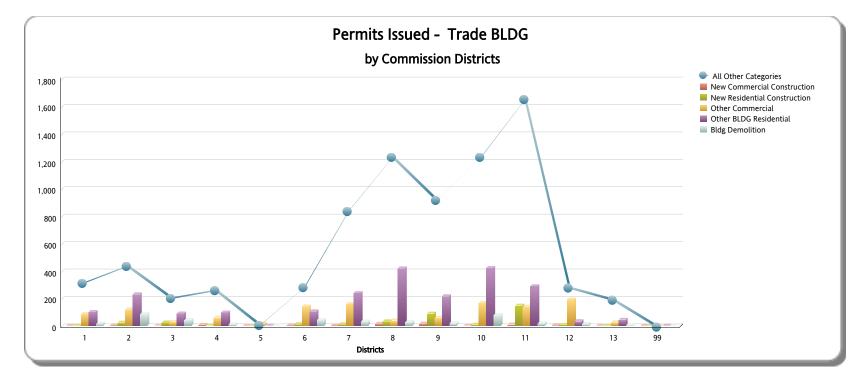

| District No. | New Commercial Construction BLDG01 | New Commercial Construction Est. Value | New Residential Construction BLDG02 | New Residential Construction Est. Value | Other Commercial | Other BLDG Residential | BLDG Demolition | All Other BLDG Categories | Total BLDG | PLUM  | MECH  | ELEC  | GAS | ROOF  | SIGN |
|--------------|------------------------------------|----------------------------------------|-------------------------------------|-----------------------------------------|------------------|------------------------|-----------------|---------------------------|------------|-------|-------|-------|-----|-------|------|
| 1            | 0                                  | \$0.00                                 | 1                                   | \$47,790.00                             | 86               | 101                    | 16              | 319                       | 523        | 241   | 250   | 494   | 5   | 455   | 38   |
| 2            | 3                                  | \$6,207,424.00                         | 23                                  | \$5,457,931.00                          | 120              | 230                    | 88              | 443                       | 907        | 384   | 368   | 801   | 7   | 705   | 70   |
| 3            | 2                                  | \$12,093,882.00                        | 25                                  | \$3,231,551.00                          | 29               | 90                     | 43              | 209                       | 398        | 187   | 162   | 462   | 1   | 259   | 26   |
| 4            | 7                                  | \$19,622,325.00                        | 2                                   | \$495,630.00                            | 60               | 97                     | 11              | 266                       | 443        | 230   | 129   | 421   | 5   | 227   | 18   |
| 5            | 0                                  | \$0.00                                 | 0                                   | \$0.00                                  | 16               | 1                      | 1               | 12                        | 30         | 11    | 15    | 45    | 0   | 7     | 1    |
| 6            | 4                                  | \$45,350,356.00                        | 12                                  | \$1,847,070.00                          | 141              | 106                    | 42              | 288                       | 593        | 249   | 269   | 822   | 9   | 347   | 36   |
| 7            | 3                                  | \$1,752,195.00                         | 11                                  | \$4,250,291.00                          | 159              | 239                    | 32              | 843                       | 1,287      | 565   | 529   | 1,109 | 72  | 887   | 87   |
| 8            | 15                                 | \$6,747,669.00                         | 33                                  | \$4,712,131.00                          | 38               | 419                    | 28              | 1,238                     | 1,771      | 590   | 488   | 864   | 28  | 923   | 27   |
| 9            | 16                                 | \$25,411,093.00                        | 89                                  | \$19,354,914.00                         | 59               | 216                    | 19              | 924                       | 1,323      | 456   | 456   | 911   | 7   | 653   | 42   |
| 10           | 1                                  | \$162,450.00                           | 8                                   | \$1,597,905.00                          | 166              | 422                    | 79              | 1,238                     | 1,914      | 759   | 660   | 1,183 | 21  | 1,467 | 148  |
| 11           | 9                                  | \$310,855.00                           | 147                                 | \$25,324,838.00                         | 139              | 289                    | 19              | 1,660                     | 2,263      | 849   | 775   | 1,379 | 18  | 1,042 | 127  |
| 12           | 5                                  | \$18,843,686.00                        | 7                                   | \$3,357,404.00                          | 191              | 34                     | 14              | 285                       | 536        | 277   | 231   | 746   | 8   | 154   | 65   |
| 13           | 0                                  | \$0.00                                 | 0                                   | \$0.00                                  | 26               | 44                     | 5               | 196                       | 271        | 154   | 92    | 171   | 0   | 139   | 29   |
| 99           | 0                                  | \$0.00                                 | 0                                   | \$0.00                                  | 0                | 0                      | 0               | 0                         | 430        | 154   | 302   | 311   | 1   | 98    | 1    |
| Total        | 65                                 | \$136,501,935.00                       | 358                                 | \$69,677,455.00                         | 1,230            | 2,288                  | 397             | 7,921                     | 12,689     | 5,106 | 4,726 | 9,719 | 182 | 7,363 | 715  |