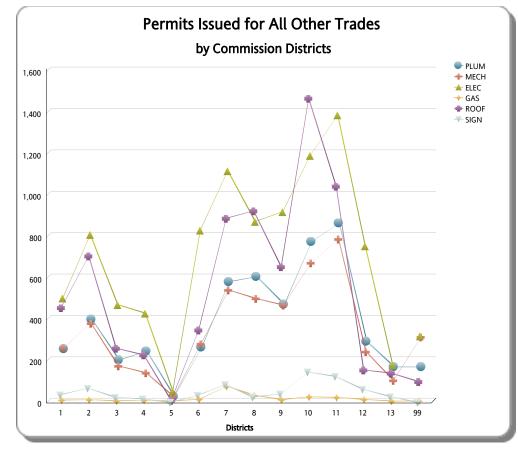

| District No. | New Commercial Construction BLDG01 | New Commercial Construction Est. Value | New Residential Construction BLDG02 | New Residential Construction Est. Value | Other Commercial | Other BLDG Residential | BLDG Demolition | All Other BLDG Categories | Total BLDG | PLUM  | MECH  | ELEC  | GAS | ROOF  | SIGN |
|--------------|------------------------------------|----------------------------------------|-------------------------------------|-----------------------------------------|------------------|------------------------|-----------------|---------------------------|------------|-------|-------|-------|-----|-------|------|
| 1            | 0                                  | \$0.00                                 | 1                                   | \$47,790.00                             | 86               | 101                    | 16              | 319                       | 523        | 241   | 250   | 494   | 5   | 455   | 38   |
| 2            | 3                                  | \$6,207,424.00                         | 23                                  | \$5,457,931.00                          | 120              | 230                    | 88              | 443                       | 907        | 384   | 368   | 801   | 7   | 705   | 70   |
| 3            | 2                                  | \$12,093,882.00                        | 25                                  | \$3,231,551.00                          | 29               | 90                     | 43              | 209                       | 398        | 187   | 162   | 462   | 1   | 259   | 26   |
| 4            | 7                                  | \$19,622,325.00                        | 2                                   | \$495,630.00                            | 60               | 97                     | 11              | 266                       | 443        | 230   | 129   | 421   | 5   | 227   | 18   |
| 5            | 0                                  | \$0.00                                 | 0                                   | \$0.00                                  | 16               | 1                      | 1               | 12                        | 30         | 11    | 15    | 45    | 0   | 7     | 1    |
| 6            | 4                                  | \$45,350,356.00                        | 12                                  | \$1,847,070.00                          | 141              | 106                    | 42              | 288                       | 593        | 249   | 269   | 822   | 9   | 347   | 36   |
| 7            | 3                                  | \$1,752,195.00                         | 11                                  | \$4,250,291.00                          | 159              | 239                    | 32              | 843                       | 1,287      | 565   | 529   | 1,109 | 72  | 887   | 87   |
| 8            | 15                                 | \$6,747,669.00                         | 33                                  | \$4,712,131.00                          | 38               | 419                    | 28              | 1,238                     | 1,771      | 590   | 488   | 864   | 28  | 923   | 27   |
| 9            | 16                                 | \$25,411,093.00                        | 89                                  | \$19,354,914.00                         | 59               | 216                    | 19              | 924                       | 1,323      | 456   | 456   | 911   | 7   | 653   | 42   |
| 10           | 1                                  | \$162,450.00                           | 8                                   | \$1,597,905.00                          | 166              | 422                    | 79              | 1,238                     | 1,914      | 759   | 660   | 1,183 | 21  | 1,467 | 148  |
| 11           | 9                                  | \$310,855.00                           | 147                                 | \$25,324,838.00                         | 139              | 289                    | 19              | 1,660                     | 2,263      | 849   | 775   | 1,379 | 18  | 1,042 | 127  |
| 12           | 5                                  | \$18,843,686.00                        | 7                                   | \$3,357,404.00                          | 191              | 34                     | 14              | 285                       | 536        | 277   | 231   | 746   | 8   | 154   | 65   |
| 13           | 0                                  | \$0.00                                 | 0                                   | \$0.00                                  | 26               | 44                     | 5               | 196                       | 271        | 154   | 92    | 171   | 0   | 139   | 29   |
| 99           | 0                                  | \$0.00                                 | 0                                   | \$0.00                                  | 0                | 0                      | 0               | 0                         | 430        | 154   | 302   | 311   | 1   | 98    | 1    |
| Total        | 65                                 | \$136,501,935.00                       | 358                                 | \$69,677,455.00                         | 1,230            | 2,288                  | 397             | 7,921                     | 12,689     | 5,106 | 4,726 | 9,719 | 182 | 7,363 | 715  |