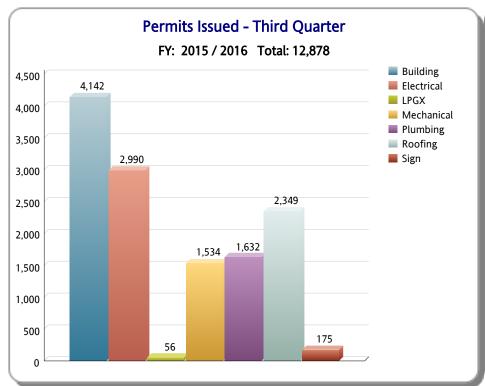

| TRADE      | THIRD QUARTER   |
|------------|-----------------|
|            | #PERMITS ISSUED |
| Building   | 4,142           |
| Electrical | 2,990           |
| LPGX       | 56              |
| Mechanical | 1,534           |
| Plumbing   | 1,632           |
| Roofing    | 2,349           |
| Sign       | 175             |
| Total      | 12,878          |