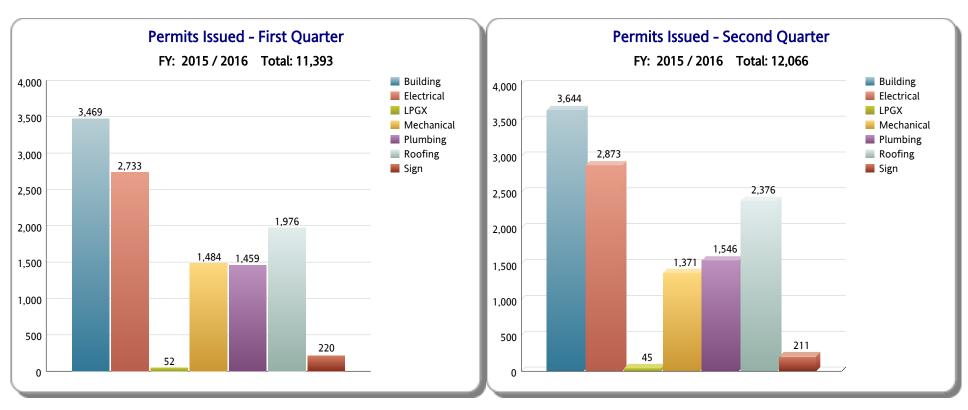

## Miami-Dade County DEPARTMENT OF REGULATORY AND ECONOMIC RESOURCES (RER)

Total Permits Issued by Trade

FY: 2015 / 2016

From October 2015 To September 2016

| TRADE      | FIRST QUARTER   |
|------------|-----------------|
|            | #PERMITS ISSUED |
| Building   | 3,469           |
| Electrical | 2,733           |
| LPGX       | 52              |
| Mechanical | 1,484           |
| Plumbing   | 1,459           |
| Roofing    | 1,976           |
| Sign       | 220             |
| Total      | 11,393          |

| TRADE      | SECOND QUARTER  |
|------------|-----------------|
|            | #PERMITS ISSUED |
| Building   | 3,644           |
| Electrical | 2,873           |
| LPGX       | 45              |
| Mechanical | 1,371           |
| Plumbing   | 1,546           |
| Roofing    | 2,376           |
| Sign       | 211             |
| Total      | 12,066          |