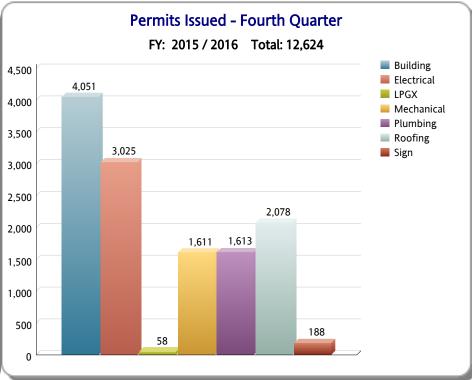

| TRADE      | FOURTH QUARTER  |
|------------|-----------------|
|            | #PERMITS ISSUED |
| Building   | 4,051           |
| Electrical | 3,025           |
| LPGX       | 58              |
| Mechanical | 1,611           |
| Plumbing   | 1,613           |
| Roofing    | 2,078           |
| Sign       | 188             |
| Total      | 12,624          |