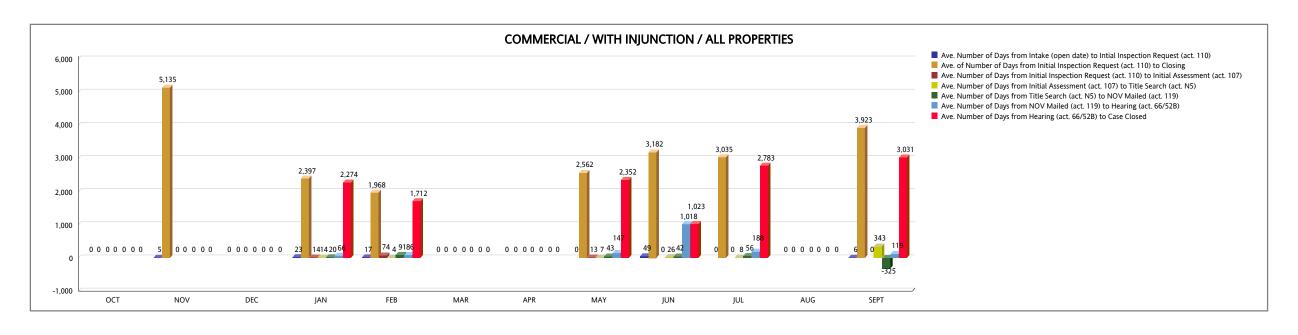

#### MIAMI-DADE COUNTY DEPARTMENT OF REGULATORY AND ECONOMIC RESOURCES (RER)

UNSAFE STRUCTURES MEASURES - COMMERCIAL From OCTOBER 2015 To SEPTEMBER 2016

| COMMERCIAL WITH INJUNCTION (ALL PROPERTIES)                                                        | ОСТ | NOV   | DEC | JAN   | FEB   | MAR | APR | MAY   | JUN   | JUL   | AUG | SEPT  | YTD TOTAL |
|----------------------------------------------------------------------------------------------------|-----|-------|-----|-------|-------|-----|-----|-------|-------|-------|-----|-------|-----------|
| Ave. Number of Days from Intake (open date) to Intial Inspection Request (act. 110)                | 0   | 5     | 0   | 23    | 17    | 0   | 0   | 0     | 49    | 0     | 0   | 6     |           |
| Number of Cases from Intake (open date) to Intial Inspection Request (act. 110)                    | 0   | 1     | 0   | 3     | 2     | 0   | 0   | 1     | 3     | 1     | 0   | 3     | 14        |
| Ave. of Number of Days from Initial Inspection Request (act. 110) to Closing                       | 0   | 5,135 | 0   | 2,397 | 1,968 | 0   | 0   | 2,562 | 3,182 | 3,035 | 0   | 3,923 |           |
| Number of Cases from Initial Inspection Request (act. 110) to Closing                              | 0   | 1     | 0   | 3     | 2     | 0   | 0   | 1     | 3     | 1     | 0   | 3     | 14        |
| Ave. Number of Days from Initial Inspection Request (act. 110) to Initial Assessment (act. 107)    | 0   | 0     | 0   | 14    | 74    | 0   | 0   | 13    | 0     | 0     | 0   | 0     |           |
| Number of Cases Closed from Initial Inspection Request (act. 110) to Initial Assessment (act. 107) | 0   | 0     | 0   | 3     | 2     | 0   | 0   | 1     | 2     | 1     | 0   | 2     | 11        |
| Ave. Number of Days from Initial Assessment (act. 107) to Title Search (act. N5)                   | 0   | 0     | 0   | 14    | 4     | 0   | 0   | 7     | 26    | 8     | 0   | 343   |           |
| Number of Cases from Initial Assessment (act. 107) to Title Search (act. N5)                       | 0   | 0     | 0   | 2     | 2     | 0   | 0   | 1     | 2     | 1     | 0   | 2     | 10        |
| Ave. Number of Days from Title Search (act. N5) to NOV Mailed (act. 119)                           | 0   | 0     | 0   | 20    | 91    | 0   | 0   | 43    | 42    | 56    | 0   | -325  |           |
| Number of Cases from Title Search (act. N5) to NOV Mailed (act. 119)                               | 0   | 0     | 0   | 2     | 2     | 0   | 0   | 1     | 2     | 1     | 0   | 2     | 10        |
| Ave. Number of Days from NOV Mailed (act. 119) to Hearing (act. 66/52B)                            | 0   | 0     | 0   | 66    | 86    | 0   | 0   | 147   | 1,018 | 188   | 0   | 119   |           |
| Number of Cases from NOV Mailed (act. 119) to Hearing (act. 66/52B)                                | 0   | 0     | 0   | 3     | 2     | 0   | 0   | 1     | 2     | 1     | 0   | 2     | 11        |
| Ave. Number of Days from Hearing (act. 66/52B) to Case Closed                                      | 0   | 0     | 0   | 2,274 | 1,712 | 0   | 0   | 2,352 | 1,023 | 2,783 | 0   | 3,031 |           |
| Number of Cases from Hearing (act. 66/52B) to Case Closed                                          | 0   | 0     | 0   | 3     | 2     | 0   | 0   | 1     | 2     | 1     | 0   | 2     | 11        |