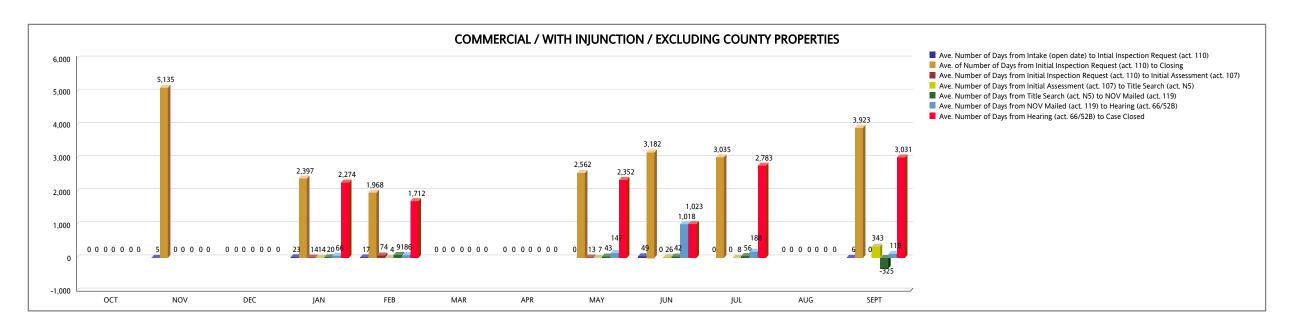

| COMMERCIAL WITH INJUNCTION (EXCLUDING COUNTY PROPERTIES)                                           | ОСТ | NOV   | DEC | JAN   | FEB   | MAR | APR | MAY   | JUN   | JUL   | AUG | SEPT  | YTD TOTAL |
|----------------------------------------------------------------------------------------------------|-----|-------|-----|-------|-------|-----|-----|-------|-------|-------|-----|-------|-----------|
| Ave. Number of Days from Intake (open date) to Intial Inspection Request (act. 110)                | 0   | 5     | 0   | 23    | 17    | 0   | 0   | 0     | 49    | 0     | 0   | 6     |           |
| Number of Cases from Intake (open date) to Intial Inspection Request (act. 110)                    | 0   | 1     | 0   | 3     | 2     | 0   | 0   | 1     | 3     | 1     | 0   | 3     | 14        |
| Ave. of Number of Days from Initial Inspection Request (act. 110) to Closing                       | 0   | 5,135 | 0   | 2,397 | 1,968 | 0   | 0   | 2,562 | 3,182 | 3,035 | 0   | 3,923 |           |
| Number of Cases from Initial Inspection Request (act. 110) to Closing                              | 0   | 1     | 0   | 3     | 2     | 0   | 0   | 1     | 3     | 1     | 0   | 3     | 14        |
| Ave. Number of Days from Initial Inspection Request (act. 110) to Initial Assessment (act. 107)    | 0   | 0     | 0   | 14    | 74    | 0   | 0   | 13    | 0     | 0     | 0   | 0     |           |
| Number of Cases Closed from Initial Inspection Request (act. 110) to Initial Assessment (act. 107) | 0   | 0     | 0   | 3     | 2     | 0   | 0   | 1     | 2     | 1     | 0   | 2     | 11        |
| Ave. Number of Days from Initial Assessment (act. 107) to Title Search (act. N5)                   | 0   | 0     | 0   | 14    | 4     | 0   | 0   | 7     | 26    | 8     | 0   | 343   |           |
| Number of Cases from Initial Assessment (act. 107) to Title Search (act. N5)                       | 0   | 0     | 0   | 2     | 2     | 0   | 0   | 1     | 2     | 1     | 0   | 2     | 10        |
| Ave. Number of Days from Title Search (act. N5) to NOV Mailed (act. 119)                           | 0   | 0     | 0   | 20    | 91    | 0   | 0   | 43    | 42    | 56    | 0   | -325  |           |
| Number of Cases from Title Search (act. N5) to NOV Mailed                                          | 0   | 0     | 0   | 2     | 2     | 0   | 0   | 1     | 2     | 1     | 0   | 2     | 10        |
| Ave. Number of Days from NOV Mailed (act. 119) to Hearing (act. 66/52B)                            | 0   | 0     | 0   | 66    | 86    | 0   | 0   | 147   | 1,018 | 188   | 0   | 119   |           |
| Number of Cases from NOV Mailed (act. 119) to Hearing (act. 66/52B)                                | 0   | 0     | 0   | 3     | 2     | 0   | 0   | 1     | 2     | 1     | 0   | 2     | 11        |
| Ave. Number of Days from Hearing (act. 66/52B) to Case Closed                                      | 0   | 0     | 0   | 2,274 | 1,712 | 0   | 0   | 2,352 | 1,023 | 2,783 | 0   | 3,031 |           |
| Number of Cases from Hearing (act. 66/52B) to Case Closed                                          | 0   | 0     | 0   | 3     | 2     | 0   | 0   | 1     | 2     | 1     | 0   | 2     | 11        |