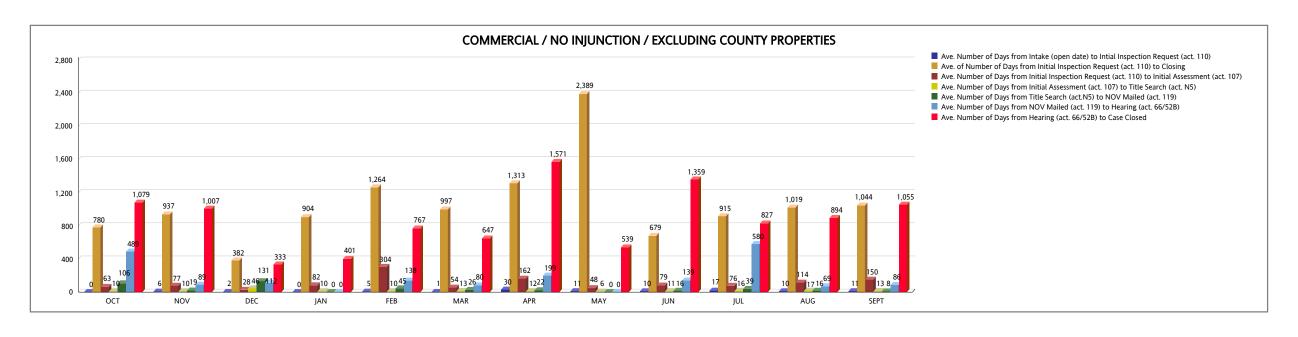

| COMMERCIAL NO INJUNCTION (EXCLUDING COUNTY PROPERTIES)                                          | ОСТ   | NOV   | DEC | JAN | FEB   | MAR | APR   | MAY   | JUN   | JUL | AUG   | SEPT  | YTD TOTAL |
|-------------------------------------------------------------------------------------------------|-------|-------|-----|-----|-------|-----|-------|-------|-------|-----|-------|-------|-----------|
| Ave. Number of Days from Intake (open date) to Intial Inspection Request (act. 110)             | 0     | 6     | 2   | 0   | 5     | 1   | 30    | 11    | 10    | 17  | 10    | 11    |           |
| Number of Cases from Intake (open date) to Intial Inspection Request (act. 110)                 | 74    | 24    | 38  | 75  | 13    | 17  | 9     | 10    | 22    | 26  | 40    | 25    | 373       |
| Ave. of Number of Days from Initial Inspection Request (act. 110) to Closing                    | 780   | 937   | 382 | 904 | 1,264 | 997 | 1,313 | 2,389 | 679   | 915 | 1,019 | 1,044 |           |
| Number of Cases from Initial Inspection Request (act. 110) to Closing                           | 74    | 24    | 38  | 75  | 13    | 17  | 9     | 10    | 22    | 26  | 40    | 25    | 373       |
| Ave. Number of Days from Initial Inspection Request (act. 110) to Initial Assessment (act. 107) | 63    | 77    | 28  | 82  | 304   | 54  | 162   | 48    | 79    | 76  | 114   | 150   |           |
| Number of Cases from Initial Inspection Request (act. 110) to Initial Assessment (act. 107)     | 44    | 21    | 32  | 25  | 13    | 16  | 5     | 4     | 16    | 21  | 36    | 19    | 252       |
| Ave. Number of Days from Initial Assessment (act. 107) to Title Search (act. N5)                | 10    | 10    | 46  | 10  | 10    | 13  | 12    | 6     | 11    | 16  | 17    | 13    |           |
| Number of Cases from Initial Assessment (act. 107) to Title Search (act. N5)                    | 35    | 18    | 31  | 24  | 11    | 11  | 4     | 4     | 9     | 18  | 28    | 19    | 212       |
| Ave. Number of Days from Title Search (act.N5) to NOV Mailed (act. 119)                         | 106   | 19    | 131 | 0   | 45    | 26  | 22    | 0     | 16    | 39  | 16    | 8     |           |
| Number of Cases from Title Search (act. N5) to NOV Mailed (act. 119)                            | 3     | 2     | 1   | 0   | 1     | 2   | 1     | 0     | 1     | 3   | 5     | 3     | 22        |
| Ave. Number of Days from NOV Mailed (act. 119) to Hearing (act. 66/52B)                         | 489   | 89    | 112 | 0   | 138   | 80  | 199   | 0     | 139   | 580 | 69    | 86    |           |
| Number of Cases from NOV Mailed (act. 119) to Hearing (act. 66/52B)                             | 6     | 2     | 1   | 0   | 1     | 2   | 2     | 0     | 2     | 2   | 5     | 2     | 25        |
| Ave. Number of Days from Hearing (act. 66/52B) to Case Closed                                   | 1,079 | 1,007 | 333 | 401 | 767   | 647 | 1,571 | 539   | 1,359 | 827 | 894   | 1,055 |           |
| Number of Cases from Hearing (act. 66/52B) to Case Closed                                       | 36    | 16    | 11  | 8   | 11    | 15  | 5     | 2     | 6     | 15  | 25    | 11    | 161       |