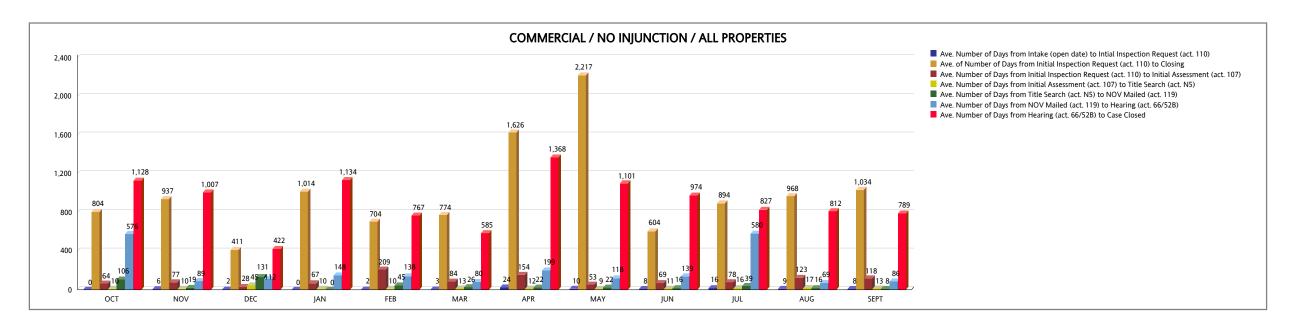

#### UNSAFE STRUCTURES MEASURES - COMMERCIAL From OCTOBER 2015 To SEPTEMBER 2016

| COMMERCIAL NO INJUNCTION (ALL PROPERTIES)                                                          | ОСТ   | NOV   | DEC | JAN   | FEB | MAR | APR   | MAY   | JUN | JUL | AUG | SEPT  | YTD TOTAL |
|----------------------------------------------------------------------------------------------------|-------|-------|-----|-------|-----|-----|-------|-------|-----|-----|-----|-------|-----------|
| Ave. Number of Days from Intake (open date) to Intial Inspection Request (act. 110)                | 0     | 6     | 2   | 0     | 2   | 3   | 24    | 10    | 8   | 16  | 9   | 8     |           |
| Number of Cases from Intake (open date) to Intial Inspection Request (act. 110)                    | 80    | 24    | 39  | 100   | 27  | 32  | 11    | 12    | 27  | 27  | 45  | 32    | 456       |
| Ave. of Number of Days from Initial Inspection Request (act. 110) to Closing                       | 804   | 937   | 411 | 1,014 | 704 | 774 | 1,626 | 2,217 | 604 | 894 | 968 | 1,034 |           |
| Number of Cases from Initial Inspection Request (act. 110) to Closing                              | 80    | 24    | 39  | 100   | 27  | 32  | 11    | 12    | 27  | 27  | 45  | 32    | 456       |
| Ave. Number of Days from Initial Inspection Request (act. 110) to Initial Assessment (act. 107)    | 64    | 77    | 28  | 67    | 209 | 84  | 154   | 53    | 69  | 78  | 123 | 118   |           |
| Number of Cases Closed from Initial Inspection Request (act. 110) to Initial Assessment (act. 107) | 47    | 21    | 33  | 47    | 27  | 29  | 6     | 6     | 21  | 22  | 41  | 25    | 325       |
| Ave. Number of Days from Initial Assessment (act. 107) to Title Search (act. N5)                   | 10    | 10    | 45  | 10    | 10  | 13  | 12    | 9     | 11  | 16  | 17  | 13    |           |
| Number of Cases from Initial Assessment (act. 107) to Title Search (act. N5)                       | 35    | 18    | 32  | 24    | 11  | 11  | 4     | 5     | 9   | 18  | 28  | 19    | 214       |
| Ave. Number of Days from Title Search (act. N5) to NOV Mailed (act. 119)                           | 106   | 19    | 131 | 0     | 45  | 26  | 22    | 22    | 16  | 39  | 16  | 8     |           |
| Number of Cases from Title Search (act. N5) to NOV Mailed                                          | 3     | 2     | 1   | 0     | 1   | 2   | 1     | 1     | 1   | 3   | 5   | 3     | 23        |
| Ave. Number of Days from NOV Mailed (act. 119) to Hearing (act. 66/52B)                            | 576   | 89    | 112 | 148   | 138 | 80  | 199   | 118   | 139 | 580 | 69  | 86    |           |
| Number of Cases from NOV Mailed (act. 119) to Hearing (act. 66/52B)                                | 8     | 2     | 1   | 2     | 1   | 2   | 2     | 1     | 2   | 2   | 5   | 2     | 30        |
| Ave. Number of Days from Hearing (act. 66/52B) to Case Closed                                      | 1,128 | 1,007 | 422 | 1,134 | 767 | 585 | 1,368 | 1,101 | 974 | 827 | 812 | 789   |           |
| Number of Cases from Hearing (act. 66/52B) to Case Closed                                          | 38    | 16    | 12  | 28    | 11  | 19  | 6     | 3     | 9   | 15  | 29  | 17    | 203       |