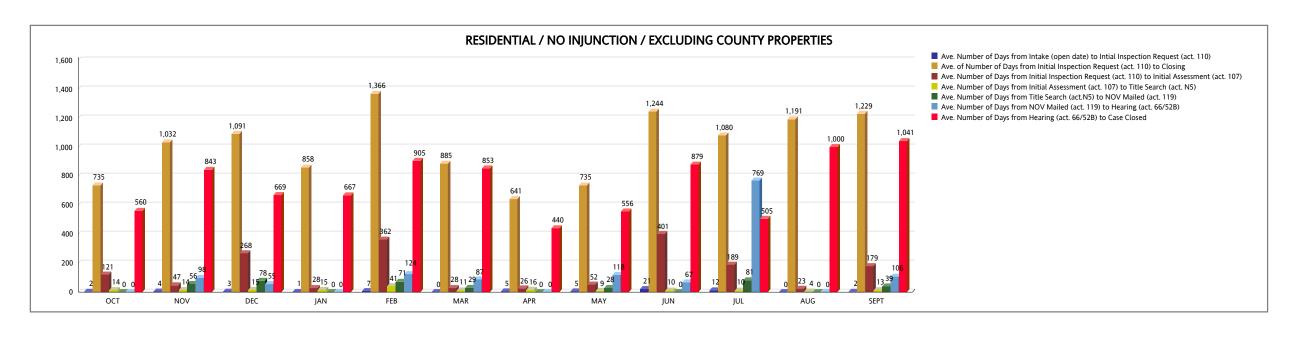

| RESIDENTIAL NO INJUNCTION (EXCLUDING COUNTY PROPERTIES)                                         | ОСТ | NOV   | DEC   | JAN | FEB   | MAR | APR | MAY | JUN   | JUL   | AUG   | SEPT  | YTD TOTAL |
|-------------------------------------------------------------------------------------------------|-----|-------|-------|-----|-------|-----|-----|-----|-------|-------|-------|-------|-----------|
| Ave. Number of Days from Intake (open date) to Intial Inspection Request (act. 110)             | 2   | 4     | 3     | 1   | 7     | 0   | 5   | 5   | 21    | 12    | 0     | 2     |           |
| Number of Cases from Intake (open date) to Intial Inspection Request (act. 110)                 | 33  | 8     | 20    | 12  | 8     | 20  | 7   | 11  | 30    | 15    | 4     | 46    | 214       |
| Ave. of Number of Days from Initial Inspection Request (act. 110) to Closing                    | 735 | 1,032 | 1,091 | 858 | 1,366 | 885 | 641 | 735 | 1,244 | 1,080 | 1,191 | 1,229 |           |
| Number of Cases from Initial Inspection Request (act. 110) to Closing                           | 33  | 8     | 20    | 12  | 8     | 20  | 7   | 11  | 30    | 15    | 4     | 46    | 214       |
| Ave. Number of Days from Initial Inspection Request (act. 110) to Initial Assessment (act. 107) | 121 | 47    | 268   | 28  | 362   | 28  | 26  | 52  | 401   | 189   | 23    | 179   |           |
| Number of Cases from Initial Inspection Request (act. 110) to Initial Assessment (act. 107)     | 29  | 8     | 19    | 12  | 8     | 20  | 7   | 10  | 26    | 14    | 4     | 45    | 202       |
| Ave. Number of Days from Initial Assessment (act. 107) to Title Search (act. N5)                | 14  | 14    | 15    | 15  | 41    | 11  | 16  | 9   | 10    | 10    | 4     | 13    |           |
| Number of Cases from Initial Assessment (act. 107) to Title Search (act. N5)                    | 29  | 8     | 19    | 12  | 8     | 20  | 7   | 10  | 26    | 14    | 4     | 45    | 202       |
| Ave. Number of Days from Title Search (act.N5) to NOV Mailed (act. 119)                         | 0   | 56    | 78    | 0   | 71    | 29  | 0   | 28  | 0     | 81    | 0     | 39    |           |
| Number of Cases from Title Search (act. N5) to NOV Mailed (act. 119)                            | 0   | 1     | 1     | 0   | 1     | 2   | 0   | 1   | 1     | 2     | 0     | 8     | 17        |
| Ave. Number of Days from NOV Mailed (act. 119) to Hearing (act. 66/52B)                         | 0   | 98    | 55    | 0   | 124   | 87  | 0   | 118 | 67    | 769   | 0     | 106   |           |
| Number of Cases from NOV Mailed (act. 119) to Hearing (act. 66/52B)                             | 0   | 1     | 1     | 0   | 1     | 2   | 0   | 1   | 2     | 2     | 0     | 7     | 17        |
| Ave. Number of Days from Hearing (act. 66/52B) to Case Closed                                   | 560 | 843   | 669   | 667 | 905   | 853 | 440 | 556 | 879   | 505   | 1,000 | 1,041 | 8,918     |
| Number of Cases from Hearing (act. 66/52B) to Case Closed                                       | 19  | 7     | 16    | 12  | 7     | 16  | 7   | 9   | 21    | 14    | 4     | 31    | 163       |

|                                                                                                 | Weighted Average |
|-------------------------------------------------------------------------------------------------|------------------|
| Ave. Number of Days from Intake (open date) to Intial Inspection Request (act. 110)             | 5.69             |
| Ave. of Number of Days from Initial Inspection Request (act. 110) to Closing                    | 1,031.05         |
| Ave. Number of Days from Initial Inspection Request (act. 110) to Initial Assessment (act. 107) | 171.73           |
| Ave. Number of Days from Initial Assessment (act. 107) to Title Search (act. N5)                | 13.53            |
| Ave. Number of Days from Title Search (act. N5) to NOV Mailed (act. 119)                        | 45.00            |
| Ave. Number of Days from NOV Mailed (act. 119) to Hearing (act. 66/52B)                         | 175.47           |
| Ave. Number of Days from Hearing (act. 66/52B) to Case Closed                                   | 767.58           |