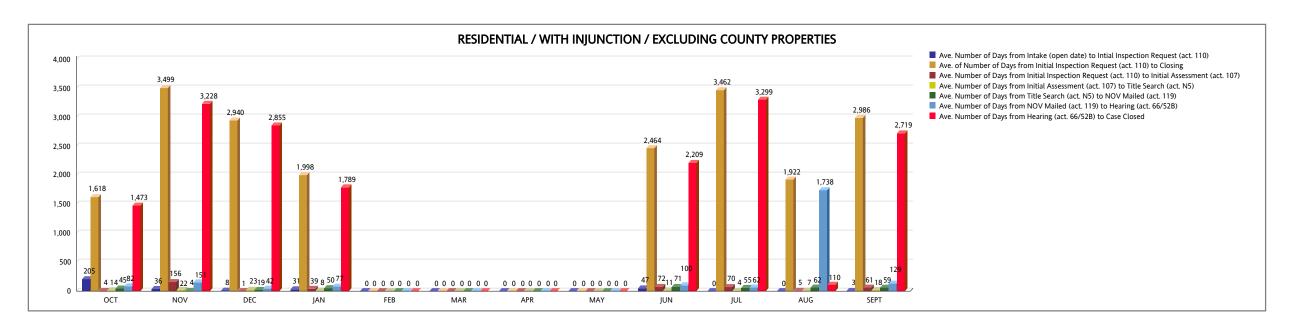

| RESIDENTIAL WITH INJUNCTION (EXCLUDING COUNTY PROPERTIES)                                          | ОСТ   | NOV   | DEC   | JAN   | FEB | MAR | APR | MAY | JUN   | JUL   | AUG   | SEPT  | YTD TOTAL |
|----------------------------------------------------------------------------------------------------|-------|-------|-------|-------|-----|-----|-----|-----|-------|-------|-------|-------|-----------|
| Ave. Number of Days from Intake (open date) to Intial Inspection Request (act. 110)                | 205   | 36    | 8     | 31    | 0   | 0   | 0   | 0   | 47    | 0     | 0     | 3     |           |
| Number of Cases from Intake (open date) to Intial Inspection Request (act. 110)                    | 1     | 2     | 1     | 3     | 0   | 0   | 0   | 0   | 2     | 2     | 1     | 2     | 14        |
| Ave. of Number of Days from Initial Inspection Request (act. 110) to Closing                       | 1,618 | 3,499 | 2,940 | 1,998 | 0   | 0   | 0   | 0   | 2,464 | 3,462 | 1,922 | 2,986 |           |
| Number of Cases from Initial Inspection Request (act. 110) to Closing                              | 1     | 2     | 1     | 3     | 0   | 0   | 0   | 0   | 2     | 2     | 1     | 2     | 14        |
| Ave. Number of Days from Initial Inspection Request (act. 110) to Initial Assessment (act. 107)    | 4     | 156   | 1     | 39    | 0   | 0   | 0   | 0   | 72    | 70    | 5     | 61    |           |
| Number of Cases Closed from Initial Inspection Request (act. 110) to Initial Assessment (act. 107) | 1     | 1     | 1     | 3     | 0   | 0   | 0   | 0   | 2     | 1     | 1     | 2     | 12        |
| Ave. Number of Days from Initial Assessment (act. 107) to Title Search (act. N5)                   | 14    | 22    | 23    | 8     | 0   | 0   | 0   | 0   | 11    | 4     | 7     | 18    |           |
| Number of Cases from Initial Assessment (act. 107) to Title Search (act. N5)                       | 1     | 1     | 1     | 3     | 0   | 0   | 0   | 0   | 2     | 1     | 1     | 2     | 12        |
| Ave. Number of Days from Title Search (act. N5) to NOV Mailed (act. 119)                           | 45    | 4     | 19    | 50    | 0   | 0   | 0   | 0   | 71    | 55    | 62    | 59    |           |
| Number of Cases from Title Search (act. N5) to NOV Mailed                                          | 1     | 1     | 1     | 1     | 0   | 0   | 0   | 0   | 2     | 1     | 1     | 2     | 10        |
| Ave. Number of Days from NOV Mailed (act. 119) to Hearing (act. 66/52B)                            | 82    | 151   | 42    | 77    | 0   | 0   | 0   | 0   | 100   | 62    | 1,738 | 129   |           |
| Number of Cases from NOV Mailed (act. 119) to Hearing (act. 66/52B)                                | 1     | 2     | 1     | 1     | 0   | 0   | 0   | 0   | 2     | 2     | 1     | 2     | 12        |
| Ave. Number of Days from Hearing (act. 66/52B) to Case Closed                                      | 1,473 | 3,228 | 2,855 | 1,789 | 0   | 0   | 0   | 0   | 2,209 | 3,299 | 110   | 2,719 |           |
| Number of Cases from Hearing (act. 66/52B) to Case Closed                                          | 1     | 2     | 1     | 3     | 0   | 0   | 0   | 0   | 2     | 2     | 1     | 2     | 14        |

|                                                                                                 | Weighted Average |
|-------------------------------------------------------------------------------------------------|------------------|
| Ave. Number of Days from Intake (open date) to Intial Inspection Request (act. 110)             | 34.14            |
| Ave. of Number of Days from Initial Inspection Request (act. 110) to Closing                    | 2,664.00         |
| Ave. Number of Days from Initial Inspection Request (act. 110) to Initial Assessment (act. 107) | 51.58            |
| Ave. Number of Days from Initial Assessment (act. 107) to Title Search (act. N5)                | 12.67            |
| Ave. Number of Days from Title Search (act. N5) to NOV Mailed (act. 119)                        | 49.50            |
| Ave. Number of Days from NOV Mailed (act. 119) to Hearing (act. 66/52B)                         | 235.25           |
| Ave. Number of Days from Hearing (act. 66/52B) to Case Closed                                   | 2,336.79         |