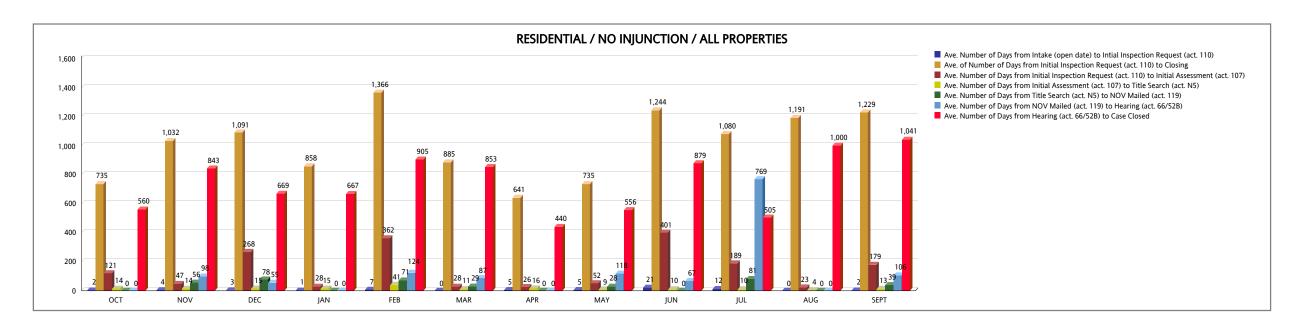

#### UNSAFE STRUCTURES MEASURES - RESIDENTIAL From OCTOBER 2015 To SEPTEMBER 2016

| RESIDENTIAL NO INJUNCTION (ALL PROPERTIES)                                                         | ОСТ | NOV   | DEC   | JAN | FEB   | MAR | APR | MAY | JUN   | JUL   | AUG   | SEPT  | YTD TOTAL |
|----------------------------------------------------------------------------------------------------|-----|-------|-------|-----|-------|-----|-----|-----|-------|-------|-------|-------|-----------|
| Ave. Number of Days from Intake (open date) to Intial Inspection Request (act. 110)                | 2   | 4     | 3     | 1   | 7     | 0   | 5   | 5   | 21    | 12    | 0     | 2     |           |
| Number of Cases from Intake (open date) to Intial Inspection Request (act. 110)                    | 33  | 8     | 20    | 12  | 8     | 20  | 7   | 11  | 30    | 15    | 4     | 46    | 214       |
| Ave. of Number of Days from Initial Inspection Request (act. 110) to Closing                       | 735 | 1,032 | 1,091 | 858 | 1,366 | 885 | 641 | 735 | 1,244 | 1,080 | 1,191 | 1,229 |           |
| Number of Cases from Initial Inspection Request (act. 110) to Closing                              | 33  | 8     | 20    | 12  | 8     | 20  | 7   | 11  | 30    | 15    | 4     | 46    | 214       |
| Ave. Number of Days from Initial Inspection Request (act. 110) to Initial Assessment (act. 107)    | 121 | 47    | 268   | 28  | 362   | 28  | 26  | 52  | 401   | 189   | 23    | 179   |           |
| Number of Cases Closed from Initial Inspection Request (act. 110) to Initial Assessment (act. 107) | 29  | 8     | 19    | 12  | 8     | 20  | 7   | 10  | 26    | 14    | 4     | 45    | 202       |
| Ave. Number of Days from Initial Assessment (act. 107) to Title Search (act. N5)                   | 14  | 14    | 15    | 15  | 41    | 11  | 16  | 9   | 10    | 10    | 4     | 13    |           |
| Number of Cases from Initial Assessment (act. 107) to Title Search (act. N5)                       | 29  | 8     | 19    | 12  | 8     | 20  | 7   | 10  | 26    | 14    | 4     | 45    | 202       |
| Ave. Number of Days from Title Search (act. N5) to NOV Mailed (act. 119)                           | 0   | 56    | 78    | 0   | 71    | 29  | 0   | 28  | 0     | 81    | 0     | 39    |           |
| Number of Cases from Title Search (act. N5) to NOV Mailed                                          | 0   | 1     | 1     | 0   | 1     | 2   | 0   | 1   | 1     | 2     | 0     | 8     | 17        |
| Ave. Number of Days from NOV Mailed (act. 119) to Hearing (act. 66/52B)                            | 0   | 98    | 55    | 0   | 124   | 87  | 0   | 118 | 67    | 769   | 0     | 106   |           |
| Number of Cases from NOV Mailed (act. 119) to Hearing (act. 66/52B)                                | 0   | 1     | 1     | 0   | 1     | 2   | 0   | 1   | 2     | 2     | 0     | 7     | 17        |
| Ave. Number of Days from Hearing (act. 66/52B) to Case Closed                                      | 560 | 843   | 669   | 667 | 905   | 853 | 440 | 556 | 879   | 505   | 1,000 | 1,041 |           |
| Number of Cases from Hearing (act. 66/52B) to Case Closed                                          | 19  | 7     | 16    | 12  | 7     | 16  | 7   | 9   | 21    | 14    | 4     | 31    | 163       |

|                                                                                                 | Weighted Average |
|-------------------------------------------------------------------------------------------------|------------------|
| Ave. Number of Days from Intake (open date) to Intial Inspection Request (act. 110)             | 5.69             |
| Ave. of Number of Days from Initial Inspection Request (act. 110) to Closing                    | 1,031.05         |
| Ave. Number of Days from Initial Inspection Request (act. 110) to Initial Assessment (act. 107) | 171.73           |
| Ave. Number of Days from Initial Assessment (act. 107) to Title Search (act. N5)                | 13.53            |
| Ave. Number of Days from Title Search (act. N5) to NOV Mailed (act. 119)                        | 45.00            |
| Ave. Number of Days from NOV Mailed (act. 119) to Hearing (act. 66/52B)                         | 175.47           |
| Ave. Number of Days from Hearing (act. 66/52B) to Case Closed                                   | 767.58           |