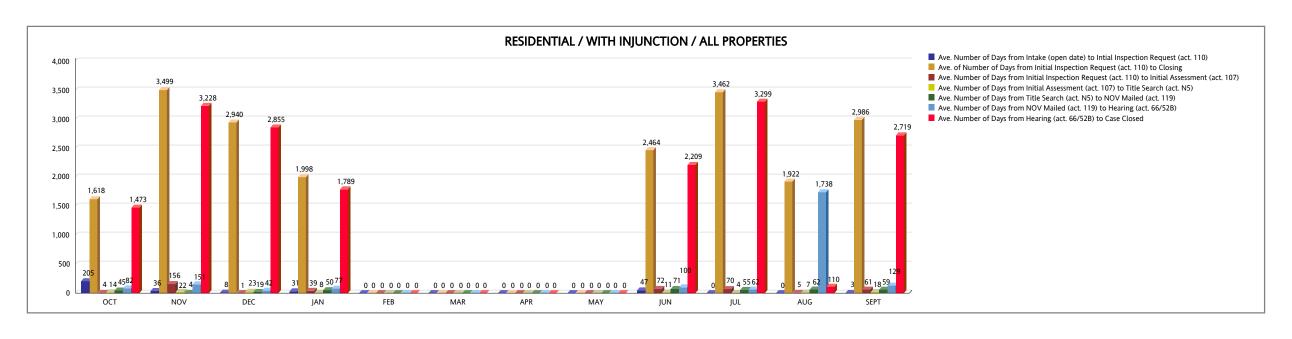

#### MIAMI-DADE COUNTY DEPARTMENT OF REGULATORY AND ECONOMIC RESOURCES (RER)

UNSAFE STRUCTURES MEASURES - RESIDENTIAL From OCTOBER 2015 To SEPTEMBER 2016

| RESIDENTIAL WITH INJUNCTION (ALL PROPERTIES)                                                       | ОСТ   | NOV   | DEC   | JAN   | FEB | MAR | APR | MAY | JUN   | JUL   | AUG   | SEPT  | YTD TOTAL |
|----------------------------------------------------------------------------------------------------|-------|-------|-------|-------|-----|-----|-----|-----|-------|-------|-------|-------|-----------|
| Ave. Number of Days from Intake (open date) to Intial Inspection Request (act. 110)                | 205   | 36    | 8     | 31    | 0   | 0   | 0   | 0   | 47    | 0     | 0     | 3     |           |
| Number of Cases from Intake (open date) to Intial Inspection Request (act. 110)                    | 1     | 2     | 1     | 3     | 0   | 0   | 0   | 0   | 2     | 2     | 1     | 2     | 14        |
| Ave. of Number of Days from Initial Inspection Request (act. 110) to Closing                       | 1,618 | 3,499 | 2,940 | 1,998 | 0   | 0   | 0   | 0   | 2,464 | 3,462 | 1,922 | 2,986 |           |
| Number of Cases from Initial Inspection Request (act. 110) to Closing                              | 1     | 2     | 1     | 3     | 0   | 0   | 0   | 0   | 2     | 2     | 1     | 2     | 14        |
| Ave. Number of Days from Initial Inspection Request (act. 110) to Initial Assessment (act. 107)    | 4     | 156   | 1     | 39    | 0   | 0   | 0   | 0   | 72    | 70    | 5     | 61    |           |
| Number of Cases Closed from Initial Inspection Request (act. 110) to Initial Assessment (act. 107) | 1     | 1     | 1     | 3     | 0   | 0   | 0   | 0   | 2     | 1     | 1     | 2     | 12        |
| Ave. Number of Days from Initial Assessment (act. 107) to Title Search (act. N5)                   | 14    | 22    | 23    | 8     | 0   | 0   | 0   | 0   | 11    | 4     | 7     | 18    |           |
| Number of Cases from Initial Assessment (act. 107) to Title Search (act. N5)                       | 1     | 1     | 1     | 3     | 0   | 0   | 0   | 0   | 2     | 1     | 1     | 2     | 12        |
| Ave. Number of Days from Title Search (act. N5) to NOV Mailed (act. 119)                           | 45    | 4     | 19    | 50    | 0   | 0   | 0   | 0   | 71    | 55    | 62    | 59    |           |
| Number of Cases from Title Search (act. N5) to NOV Mailed (act. 119)                               | 1     | 1     | 1     | 1     | 0   | 0   | 0   | 0   | 2     | 1     | 1     | 2     | 10        |
| Ave. Number of Days from NOV Mailed (act. 119) to Hearing (act. 66/52B)                            | 82    | 151   | 42    | 77    | 0   | 0   | 0   | 0   | 100   | 62    | 1,738 | 129   |           |
| Number of Cases from NOV Mailed (act. 119) to Hearing (act. 66/52B)                                | 1     | 2     | 1     | 1     | 0   | 0   | 0   | 0   | 2     | 2     | 1     | 2     | 12        |
| Ave. Number of Days from Hearing (act. 66/52B) to Case Closed                                      | 1,473 | 3,228 | 2,855 | 1,789 | 0   | 0   | 0   | 0   | 2,209 | 3,299 | 110   | 2,719 |           |
| Number of Cases from Hearing (act. 66/52B) to Case Closed                                          | 1     | 2     | 1     | 3     | 0   | 0   | 0   | 0   | 2     | 2     | 1     | 2     | 14        |

|                                                                                                 | Weighted Average |
|-------------------------------------------------------------------------------------------------|------------------|
| Ave. Number of Days from Intake (open date) to Intial Inspection Request (act. 110)             | 34.14            |
| Ave. of Number of Days from Initial Inspection Request (act. 110) to Closing                    | 2,664.00         |
| Ave. Number of Days from Initial Inspection Request (act. 110) to Initial Assessment (act. 107) | 51.58            |
| Ave. Number of Days from Initial Assessment (act. 107) to Title Search (act. N5)                | 12.67            |
| Ave. Number of Days from Title Search (act. N5) to NOV Mailed (act. 119)                        | 49.50            |
| Ave. Number of Days from NOV Mailed (act. 119) to Hearing (act. 66/52B)                         | 235.25           |
| Ave. Number of Days from Hearing (act. 66/52B) to Case Closed                                   | 2,336.79         |