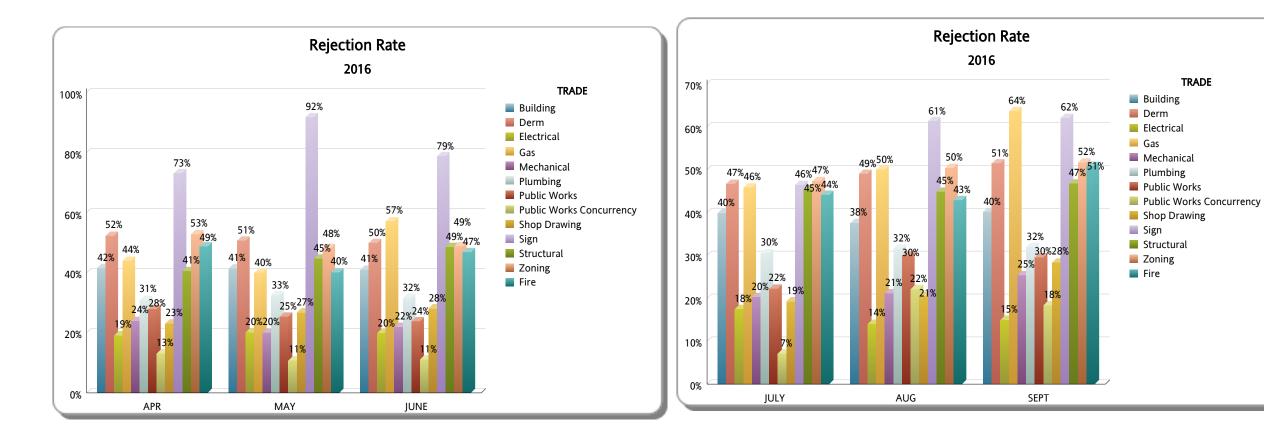

## DEPARTMENT OF REGULATORY AND ECONOMIC RESOURCES (RER)

PLANS PROCESSING - WALKTHRUS

Initial Review Only

### **Business Plan**

\*Includes Mplantrk and Fastrack only

### FY: 2015 / 2016

|                             |        |          |          | APR                  |                   |                |       |          |          | MAY                  |                   |                | JUNE  |          |          |                      |                   |                |  |  |
|-----------------------------|--------|----------|----------|----------------------|-------------------|----------------|-------|----------|----------|----------------------|-------------------|----------------|-------|----------|----------|----------------------|-------------------|----------------|--|--|
| TRADE                       | TOTAL  | APPROVED | REJECTED | Approved as<br>Noted | Not<br>Applicable | %<br>REJECTION | TOTAL | APPROVED | REJECTED | Approved as<br>Noted | Not<br>Applicable | %<br>REJECTION | TOTAL | APPROVED | REJECTED | Approved as<br>Noted | Not<br>Applicable | %<br>REJECTION |  |  |
| Building                    | 1,648  | 883      | 685      | 79                   | 1                 | 42%            | 1,518 | 826      | 629      | 62                   | 1                 | 41%            | 1,546 | 835      | 634      | 77                   | 0                 | 41%            |  |  |
| Derm                        | 1,730  | 821      | 905      | 0                    | 4                 | 52%            | 1,394 | 683      | 707      | 0                    | 4                 | 51%            | 1,544 | 770      | 771      | 0                    | 3                 | 50%            |  |  |
| Electrical                  | 762    | 301      | 146      | 246                  | 69                | 19%            | 640   | 239      | 129      | 222                  | 50                | 20%            | 677   | 286      | 135      | 198                  | 58                | 20%            |  |  |
| Gas                         | 25     | 7        | 11       | 4                    | 3                 | 44%            | 30    | 10       | 12       | 4                    | 4                 | 40%            | 28    | 6        | 16       | 5                    | 1                 | 57%            |  |  |
| Mechanical                  | 589    | 129      | 141      | 151                  | 168               | 24%            | 429   | 142      | 86       | 90                   | 111               | 20%            | 491   | 133      | 108      | 119                  | 131               | 22%            |  |  |
| Plumbing                    | 754    | 171      | 233      | 227                  | 123               | 31%            | 562   | 127      | 183      | 168                  | 84                | 33%            | 624   | 131      | 197      | 175                  | 121               | 32%            |  |  |
| Public Works                | 530    | 252      | 148      | 0                    | 130               | 28%            | 516   | 262      | 131      | 0                    | 123               | 25%            | 507   | 250      | 121      | 0                    | 136               | 24%            |  |  |
| Public Works<br>Concurrency | 160    | 48       | 21       | 0                    | 91                | 13%            | 139   | 50       | 15       | 0                    | 74                | 11%            | 135   | 49       | 15       | 0                    | 71                | 11%            |  |  |
| Shop Drawing                | 212    | 158      | 49       | 3                    | 2                 | 23%            | 205   | 144      | 55       | 3                    | 3                 | 27%            | 245   | 167      | 69       | 7                    | 2                 | 28%            |  |  |
| Sign                        | 41     | 11       | 30       | 0                    | 0                 | 73%            | 49    | 4        | 45       | 0                    | 0                 | 92%            | 52    | 11       | 41       | 0                    | 0                 | 79%            |  |  |
| Structural                  | 1,780  | 959      | 722      | 59                   | 40                | 41%            | 1,746 | 887      | 781      | 37                   | 41                | 45%            | 1,935 | 918      | 940      | 42                   | 35                | 49%            |  |  |
| Zoning                      | 1,274  | 555      | 673      | 2                    | 44                | 53%            | 1,194 | 572      | 576      | 2                    | 44                | 48%            | 1,253 | 578      | 612      | 12                   | 51                | 49%            |  |  |
| TOTAL RER DEPT<br>OVERALL   | 9,505  | 4,295    | 3,764    | 771                  | 675               | 40%            | 8,422 | 3,946    | 3,349    | 588                  | 539               | 40%            | 9,037 | 4,134    | 3,659    | 635                  | 609               | 40%            |  |  |
| Fire                        | 699    | 314      | 341      | 0                    | 44                | 49%            | 648   | 342      | 260      | 0                    | 46                | 40%            | 706   | 330      | 331      | 0                    | 45                | 47%            |  |  |
| TOTAL OTHER                 | 699    | 314      | 341      | 0                    | 44                | 49%            | 648   | 342      | 260      | 0                    | 46                | 40%            | 706   | 330      | 331      | 0                    | 45                | 47%            |  |  |
| Total                       | 10,204 | 4,609    | 4,105    | 771                  | 719               | 40%            | 9,070 | 4,288    | 3,609    | 588                  | 585               | 40%            | 9,743 | 4,464    | 3,990    | 635                  | 654               | 41%            |  |  |

### FY: 2015 / 2016

|                             |       |          |          | JULY                 |                   |                |       |          |          | AUG                  |                   |                | SEPT  |          |          |                      |                   |                |  |  |
|-----------------------------|-------|----------|----------|----------------------|-------------------|----------------|-------|----------|----------|----------------------|-------------------|----------------|-------|----------|----------|----------------------|-------------------|----------------|--|--|
| TRADE                       | TOTAL | APPROVED | REJECTED | Approved as<br>Noted | Not<br>Applicable | %<br>REJECTION | TOTAL | APPROVED | REJECTED | Approved as<br>Noted | Not<br>Applicable | %<br>REJECTION | TOTAL | APPROVED | REJECTED | Approved as<br>Noted | Not<br>Applicable | %<br>REJECTION |  |  |
| Building                    | 1,329 | 699      | 530      | 97                   | 3                 | 40%            | 1,526 | 850      | 573      | 101                  | 2                 | 38%            | 1,507 | 807      | 605      | 93                   | 2                 | 40%            |  |  |
| Derm                        | 1,508 | 803      | 704      | 1                    | 0                 | 47%            | 1,518 | 772      | 744      | 0                    | 2                 | 49%            | 1,479 | 713      | 761      | 0                    | 5                 | 51%            |  |  |
| Electrical                  | 634   | 245      | 111      | 236                  | 42                | 18%            | 706   | 272      | 99       | 276                  | 59                | 14%            | 701   | 295      | 105      | 257                  | 44                | 15%            |  |  |
| Gas                         | 24    | 7        | 11       | 5                    | 1                 | 46%            | 26    | 7        | 13       | 1                    | 5                 | 50%            | 22    | 4        | 14       | 2                    | 2                 | 64%            |  |  |
| Mechanical                  | 443   | 71       | 90       | 141                  | 141               | 20%            | 529   | 109      | 112      | 209                  | 99                | 21%            | 516   | 174      | 131      | 127                  | 84                | 25%            |  |  |
| Plumbing                    | 571   | 116      | 174      | 182                  | 99                | 30%            | 643   | 146      | 203      | 170                  | 124               | 32%            | 682   | 153      | 218      | 200                  | 111               | 32%            |  |  |
| Public Works                | 436   | 235      | 97       | 0                    | 104               | 22%            | 471   | 193      | 141      | 0                    | 137               | 30%            | 525   | 241      | 155      | 0                    | 129               | 30%            |  |  |
| Public Works<br>Concurrency | 126   | 45       | 9        | 0                    | 72                | 7%             | 140   | 28       | 31       | 0                    | 81                | 22%            | 174   | 56       | 32       | 0                    | 86                | 18%            |  |  |
| Shop Drawing                | 171   | 131      | 33       | 3                    | 4                 | 19%            | 175   | 126      | 36       | 7                    | 6                 | 21%            | 187   | 119      | 53       | 11                   | 4                 | 28%            |  |  |
| Sign                        | 56    | 30       | 26       | 0                    | 0                 | 46%            | 31    | 12       | 19       | 0                    | 0                 | 61%            | 58    | 22       | 36       | 0                    | 0                 | 62%            |  |  |
| Structural                  | 1,685 | 857      | 765      | 35                   | 28                | 45%            | 1,864 | 931      | 836      | 51                   | 46                | 45%            | 1,792 | 881      | 838      | 41                   | 32                | 47%            |  |  |
| Zoning                      | 1,082 | 512      | 512      | 5                    | 53                | 47%            | 1,159 | 539      | 584      | 6                    | 30                | 50%            | 1,228 | 530      | 634      | 5                    | 59                | 52%            |  |  |
| TOTAL RER DEPT<br>OVERALL   | 8,065 | 3,751    | 3,062    | 705                  | 547               | 38%            | 8,788 | 3,985    | 3,391    | 821                  | 591               | 39%            | 8,871 | 3,995    | 3,582    | 736                  | 558               | 40%            |  |  |
| Fire                        | 546   | 260      | 241      | 0                    | 45                | 44%            | 725   | 361      | 311      | 0                    | 53                | 43%            | 633   | 262      | 322      | 0                    | 49                | 51%            |  |  |
| TOTAL OTHER                 | 546   | 260      | 241      | 0                    | 45                | 44%            | 725   | 361      | 311      | 0                    | 53                | 43%            | 633   | 262      | 322      | 0                    | 49                | 51%            |  |  |
| Total                       | 8,611 | 4,011    | 3,303    | 705                  | 592               | 38%            | 9,513 | 4,346    | 3,702    | 821                  | 644               | 39%            | 9,504 | 4,257    | 3,904    | 736                  | 607               | 41%            |  |  |