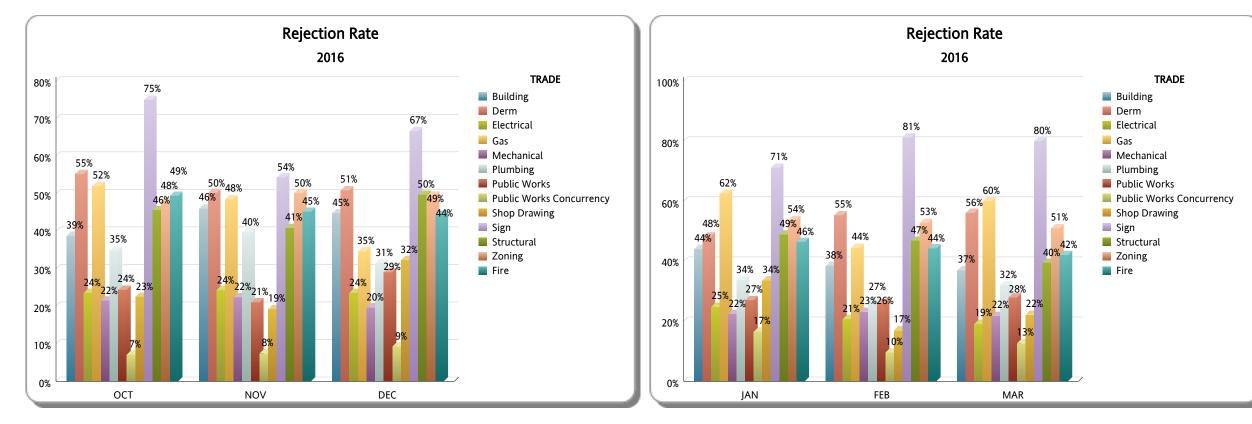

## DEPARTMENT OF REGULATORY AND ECONOMIC RESOURCES (RER)

PLANS PROCESSING - WALKTHRUS

Initial Review Only

### **Business Plan**

\*Includes Mplantrk and Fastrack only

### FY: 2015 / 2016

|                             |       |          |          | ОСТ                  |                   |                |       |          |          | NOV                  |                   |                | DEC   |          |          |                      |                   |                |  |
|-----------------------------|-------|----------|----------|----------------------|-------------------|----------------|-------|----------|----------|----------------------|-------------------|----------------|-------|----------|----------|----------------------|-------------------|----------------|--|
| TRADE                       | TOTAL | APPROVED | REJECTED | Approved as<br>Noted | Not<br>Applicable | %<br>REJECTION | TOTAL | APPROVED | REJECTED | Approved as<br>Noted | Not<br>Applicable | %<br>REJECTION | TOTAL | APPROVED | REJECTED | Approved as<br>Noted | Not<br>Applicable | %<br>REJECTION |  |
| Building                    | 1,480 | 831      | 574      | 72                   | 3                 | 39%            | 1,180 | 590      | 543      | 47                   | 0                 | 46%            | 1,464 | 727      | 655      | 81                   | 1                 | 45%            |  |
| Derm                        | 1,484 | 661      | 820      | 1                    | 2                 | 55%            | 1,184 | 588      | 594      | 0                    | 2                 | 50%            | 1,413 | 692      | 719      | 0                    | 2                 | 51%            |  |
| Electrical                  | 589   | 215      | 139      | 182                  | 53                | 24%            | 535   | 204      | 130      | 145                  | 56                | 24%            | 636   | 205      | 150      | 195                  | 86                | 24%            |  |
| Gas                         | 25    | 5        | 13       | 4                    | 3                 | 52%            | 33    | 8        | 16       | 5                    | 4                 | 48%            | 26    | 7        | 9        | 5                    | 5                 | 35%            |  |
| Mechanical                  | 516   | 99       | 111      | 146                  | 160               | 22%            | 442   | 60       | 99       | 155                  | 128               | 22%            | 548   | 125      | 108      | 147                  | 168               | 20%            |  |
| Plumbing                    | 606   | 102      | 211      | 191                  | 102               | 35%            | 572   | 93       | 227      | 173                  | 79                | 40%            | 671   | 142      | 211      | 221                  | 97                | 31%            |  |
| Public Works                | 164   | 89       | 40       | 0                    | 35                | 24%            | 451   | 276      | 95       | 0                    | 80                | 21%            | 461   | 236      | 134      | 0                    | 91                | 29%            |  |
| Public Works<br>Concurrency | 42    | 30       | 3        | 0                    | 9                 | 7%             | 160   | 89       | 12       | 0                    | 59                | 8%             | 172   | 94       | 16       | 0                    | 62                | 9%             |  |
| Shop Drawing                | 142   | 89       | 32       | 18                   | 3                 | 23%            | 161   | 114      | 31       | 13                   | 3                 | 19%            | 164   | 104      | 53       | 2                    | 5                 | 32%            |  |
| Sign                        | 44    | 8        | 33       | 0                    | 3                 | 75%            | 46    | 20       | 25       | 0                    | 1                 | 54%            | 33    | 11       | 22       | 0                    | 0                 | 67%            |  |
| Structural                  | 1,587 | 756      | 724      | 73                   | 34                | 46%            | 1,442 | 770      | 589      | 45                   | 38                | 41%            | 1,553 | 690      | 772      | 43                   | 48                | 50%            |  |
| Zoning                      | 1,109 | 533      | 532      | 5                    | 39                | 48%            | 985   | 435      | 494      | 12                   | 44                | 50%            | 1,128 | 532      | 558      | 8                    | 30                | 49%            |  |
| TOTAL: RER TOTAL            | 7,788 | 3,418    | 3,232    | 692                  | 446               | 41%            | 7,191 | 3,247    | 2,855    | 595                  | 494               | 40%            | 8,269 | 3,565    | 3,407    | 702                  | 595               | 41%            |  |
| Fire                        | 611   | 278      | 302      | 0                    | 31                | 49%            | 531   | 248      | 240      | 0                    | 43                | 45%            | 668   | 305      | 296      | 0                    | 67                | 44%            |  |
| TOTAL: OTHER                | 611   | 278      | 302      | 0                    | 31                | 49%            | 531   | 248      | 240      | 0                    | 43                | 45%            | 668   | 305      | 296      | 0                    | 67                | 44%            |  |
| Total                       | 8,399 | 3,696    | 3,534    | 692                  | 477               | 42%            | 7,722 | 3,495    | 3,095    | 595                  | 537               | 40%            | 8,937 | 3,870    | 3,703    | 702                  | 662               | 41%            |  |

### FY: 2015 / 2016

|                             |       |          |          | JAN                  |                   |                |       |          |          | FEB                  |                   |                | MAR    |          |          |                      |                   |                |  |  |
|-----------------------------|-------|----------|----------|----------------------|-------------------|----------------|-------|----------|----------|----------------------|-------------------|----------------|--------|----------|----------|----------------------|-------------------|----------------|--|--|
| TRADE                       | TOTAL | APPROVED | REJECTED | Approved as<br>Noted | Not<br>Applicable | %<br>REJECTION | TOTAL | APPROVED | REJECTED | Approved as<br>Noted | Not<br>Applicable | %<br>REJECTION | TOTAL  | APPROVED | REJECTED | Approved as<br>Noted | Not<br>Applicable | %<br>REJECTION |  |  |
| Building                    | 1,334 | 686      | 588      | 58                   | 2                 | 44%            | 1,428 | 804      | 549      | 75                   | 0                 | 38%            | 1,690  | 1,013    | 625      | 48                   | 4                 | 37%            |  |  |
| Derm                        | 1,327 | 682      | 640      | 0                    | 5                 | 48%            | 1,457 | 650      | 806      | 0                    | 1                 | 55%            | 1,696  | 740      | 952      | 0                    | 4                 | 56%            |  |  |
| Electrical                  | 548   | 172      | 136      | 181                  | 59                | 25%            | 598   | 216      | 124      | 181                  | 77                | 21%            | 679    | 252      | 130      | 225                  | 72                | 19%            |  |  |
| Gas                         | 16    | 2        | 10       | 4                    | 0                 | 62%            | 18    | 5        | 8        | 4                    | 1                 | 44%            | 20     | 4        | 12       | 2                    | 2                 | 60%            |  |  |
| Mechanical                  | 464   | 73       | 104      | 149                  | 138               | 22%            | 493   | 110      | 114      | 113                  | 156               | 23%            | 510    | 142      | 111      | 109                  | 148               | 22%            |  |  |
| Plumbing                    | 583   | 110      | 197      | 185                  | 91                | 34%            | 601   | 147      | 162      | 191                  | 101               | 27%            | 666    | 145      | 213      | 187                  | 121               | 32%            |  |  |
| Public Works                | 440   | 188      | 119      | 0                    | 133               | 27%            | 467   | 202      | 122      | 0                    | 143               | 26%            | 573    | 271      | 160      | 0                    | 142               | 28%            |  |  |
| Public Works<br>Concurrency | 157   | 74       | 26       | 0                    | 57                | 17%            | 177   | 75       | 17       | 0                    | 85                | 10%            | 150    | 50       | 19       | 0                    | 81                | 13%            |  |  |
| Shop Drawing                | 119   | 70       | 40       | 5                    | 4                 | 34%            | 153   | 115      | 26       | 10                   | 2                 | 17%            | 221    | 152      | 49       | 14                   | 6                 | 22%            |  |  |
| Sign                        | 45    | 13       | 32       | 0                    | 0                 | 71%            | 32    | 6        | 26       | 0                    | 0                 | 81%            | 45     | 9        | 36       | 0                    | 0                 | 80%            |  |  |
| Structural                  | 1,346 | 609      | 658      | 39                   | 40                | 49%            | 1,609 | 747      | 754      | 74                   | 34                | 47%            | 1,744  | 962      | 689      | 51                   | 42                | 40%            |  |  |
| Zoning                      | 945   | 387      | 507      | 8                    | 43                | 54%            | 1,083 | 480      | 571      | 1                    | 31                | 53%            | 1,301  | 585      | 663      | 5                    | 48                | 51%            |  |  |
| TOTAL RER DEPT<br>OVERALL   | 7,324 | 3,066    | 3,057    | 629                  | 572               | 42%            | 8,116 | 3,557    | 3,279    | 649                  | 631               | 40%            | 9,295  | 4,325    | 3,659    | 641                  | 670               | 39%            |  |  |
| Fire                        | 519   | 218      | 241      | 0                    | 60                | 46%            | 603   | 288      | 267      | 0                    | 48                | 44%            | 711    | 327      | 299      | 0                    | 85                | 42%            |  |  |
| TOTAL OTHER                 | 519   | 218      | 241      | 0                    | 60                | 46%            | 603   | 288      | 267      | 0                    | 48                | 44%            | 711    | 327      | 299      | 0                    | 85                | 42%            |  |  |
| Total                       | 7,843 | 3,284    | 3,298    | 629                  | 632               | 42%            | 8,719 | 3,845    | 3,546    | 649                  | 679               | 41%            | 10,006 | 4,652    | 3,958    | 641                  | 755               | 40%            |  |  |