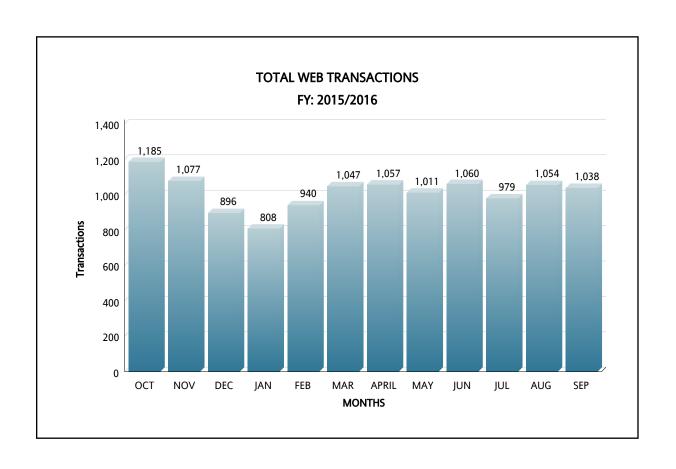

## MIAMI-DADE COUNTY DEPARTMENT OF REGULATORY AND ECONOMIC RESOURCES (RER) PERMIT SERVICES DIVISION WEB STATISTICS RE-INSPECTION FEES

FY: 2015/2016

|                 | ост          |             | NOV          |             | DEC          |             | JAN          |             | FEB          |             | MAR          |             |
|-----------------|--------------|-------------|--------------|-------------|--------------|-------------|--------------|-------------|--------------|-------------|--------------|-------------|
|                 | Transactions | Amount      |
| BUILDING        | 604          | \$45,434.25 | 539          | \$40,926.60 | 421          | \$30,838.05 | 413          | \$30,909.60 | 473          | \$35,703.45 | 558          | \$41,642.10 |
| ELECTRICAL      | 227          | \$16,528.05 | 261          | \$18,889.20 | 240          | \$17,315.10 | 175          | \$12,592.80 | 218          | \$15,741.00 | 242          | \$17,887.50 |
| MECHANICAL      | 110          | \$7,942.05  | 74           | \$5,294.70  | 59           | \$4,221.45  | 83           | \$5,938.65  | 72           | \$5,223.15  | 56           | \$4,006.80  |
| PLUMBING        | 244          | \$17,744.40 | 203          | \$14,882.40 | 176          | \$12,879.00 | 137          | \$9,802.35  | 177          | \$12,950.55 | 191          | \$13,952.25 |
| Total Per Month | 1,185        | \$87,648.75 | 1,077        | \$79,992.90 | 896          | \$65,253.60 | 808          | \$59,243.40 | 940          | \$69,618.15 | 1,047        | \$77,488.65 |

|                 | APRIL        |             | MAY          |             | JUN          |             | JUL          |             | AUG          |             | SEP          |             |
|-----------------|--------------|-------------|--------------|-------------|--------------|-------------|--------------|-------------|--------------|-------------|--------------|-------------|
|                 | Transactions | Amount      |
| BUILDING        | 524          | \$38,637.00 | 469          | \$35,059.50 | 466          | \$34,844.85 | 462          | \$34,701.75 | 512          | \$37,492.20 | 444          | \$32,913.00 |
| ELECTRICAL      | 244          | \$17,672.85 | 262          | \$18,889.20 | 322          | \$23,826.15 | 271          | \$19,890.90 | 313          | \$22,466.70 | 334          | \$23,969.25 |
| MECHANICAL      | 94           | \$6,725.70  | 70           | \$5,008.50  | 80           | \$5,724.00  | 66           | \$4,722.30  | 60           | \$4,293.00  | 50           | \$3,577.50  |
| PLUMBING        | 195          | \$14,524.65 | 210          | \$15,454.80 | 192          | \$14,095.35 | 180          | \$13,379.85 | 169          | \$12,235.05 | 210          | \$15,597.90 |
| Total Per Month | 1,057        | \$77,560.20 | 1,011        | \$74,412.00 | 1,060        | \$78,490.35 | 979          | \$72,694.80 | 1,054        | \$76,486.95 | 1,038        | \$76,057.65 |