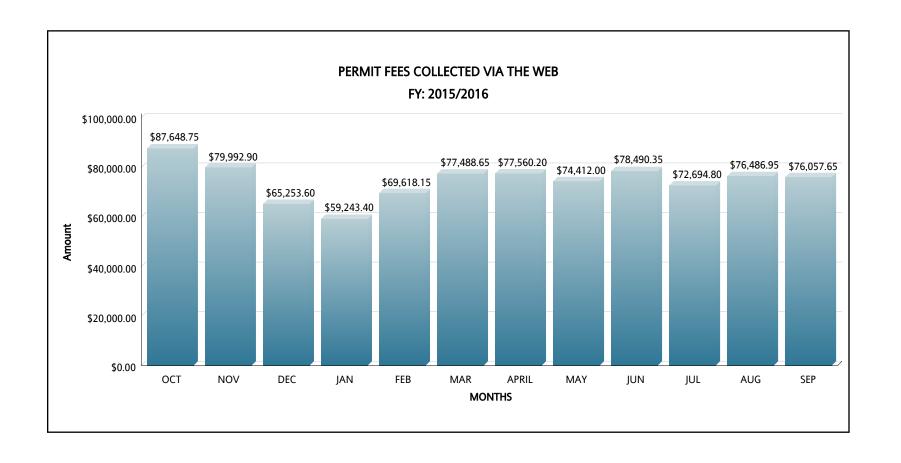

## MIAMI-DADE COUNTY DEPARTMENT OF REGULATORY AND ECONOMIC RESOURCES (RER) PERMIT SERVICES DIVISION WEB STATISTICS RE-INSPECTION FEES

FY: 2015/2016

|                 | ост          |             | NOV          |             | DEC          |             | JAN          |             | FEB          |             | MAR          |             |
|-----------------|--------------|-------------|--------------|-------------|--------------|-------------|--------------|-------------|--------------|-------------|--------------|-------------|
|                 | Transactions | Amount      |
| BUILDING        | 604          | \$45,434.25 | 539          | \$40,926.60 | 421          | \$30,838.05 | 413          | \$30,909.60 | 473          | \$35,703.45 | 558          | \$41,642.10 |
| ELECTRICAL      | 227          | \$16,528.05 | 261          | \$18,889.20 | 240          | \$17,315.10 | 175          | \$12,592.80 | 218          | \$15,741.00 | 242          | \$17,887.50 |
| MECHANICAL      | 110          | \$7,942.05  | 74           | \$5,294.70  | 59           | \$4,221.45  | 83           | \$5,938.65  | 72           | \$5,223.15  | 56           | \$4,006.80  |
| PLUMBING        | 244          | \$17,744.40 | 203          | \$14,882.40 | 176          | \$12,879.00 | 137          | \$9,802.35  | 177          | \$12,950.55 | 191          | \$13,952.25 |
| Total Per Month | 1,185        | \$87,648.75 | 1,077        | \$79,992.90 | 896          | \$65,253.60 | 808          | \$59,243.40 | 940          | \$69,618.15 | 1,047        | \$77,488.65 |

|                 | APRIL        |             | MAY          |             | JUN          |             | JUL          |             | AUG          |             | SEP          |             |
|-----------------|--------------|-------------|--------------|-------------|--------------|-------------|--------------|-------------|--------------|-------------|--------------|-------------|
|                 | Transactions | Amount      |
| BUILDING        | 524          | \$38,637.00 | 469          | \$35,059.50 | 466          | \$34,844.85 | 462          | \$34,701.75 | 512          | \$37,492.20 | 444          | \$32,913.00 |
| ELECTRICAL      | 244          | \$17,672.85 | 262          | \$18,889.20 | 322          | \$23,826.15 | 271          | \$19,890.90 | 313          | \$22,466.70 | 334          | \$23,969.25 |
| MECHANICAL      | 94           | \$6,725.70  | 70           | \$5,008.50  | 80           | \$5,724.00  | 66           | \$4,722.30  | 60           | \$4,293.00  | 50           | \$3,577.50  |
| PLUMBING        | 195          | \$14,524.65 | 210          | \$15,454.80 | 192          | \$14,095.35 | 180          | \$13,379.85 | 169          | \$12,235.05 | 210          | \$15,597.90 |
| Total Per Month | 1,057        | \$77,560.20 | 1,011        | \$74,412.00 | 1,060        | \$78,490.35 | 979          | \$72,694.80 | 1,054        | \$76,486.95 | 1,038        | \$76,057.65 |