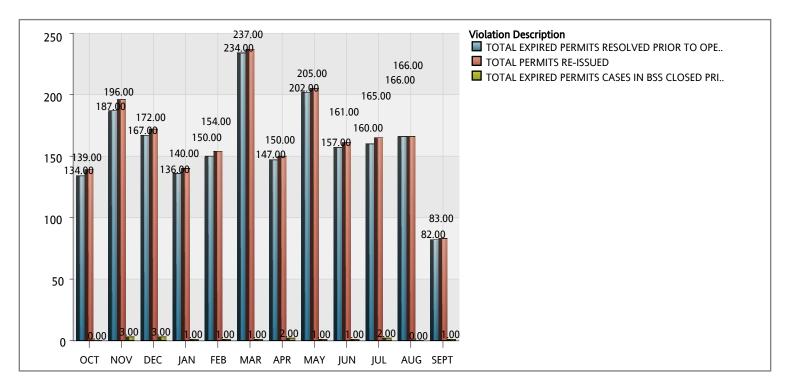

## MIAMI-DADE COUNTY DEPARTMENT OF REGULATORY AND ECONOMIC RESOURCES (RER)

Business Plan
Expired Permit Violations Closed
FY: 2016-2017
From OCTOBER 2016 To SEPTEMBER 2017

|                                                                               | ОСТ    | NOV    | DEC    | JAN    | FEB    | MAR    | APR    | MAY    | JUN    | JUL    | AUG    | SEPT   | YTD      |
|-------------------------------------------------------------------------------|--------|--------|--------|--------|--------|--------|--------|--------|--------|--------|--------|--------|----------|
| 1 - Total Permits Re-Issued                                                   | 139.00 | 196.00 | 172.00 | 140.00 | 154.00 | 237.00 | 150.00 | 205.00 | 161.00 | 165.00 | 166.00 | 83.00  | 1,968.00 |
| 2 - Total Expired Permits Resolved Prior to Opening a Complaint in BSS System | 134.00 | 187.00 | 167.00 | 136.00 | 150.00 | 234.00 | 147.00 | 202.00 | 157.00 | 160.00 | 166.00 | 82.00  | 1,922.00 |
| 3 - Total Expired Permit Cases in BSS Closed Prior to Ticket Issuance         | 0      | 3.00   | 3.00   | 1.00   | 1.00   | 1.00   | 2.00   | 1.00   | 1.00   | 2.00   | 0      | 1.00   | 16.00    |
| 4 - Percentage of Cases Closed Prior to Ticket                                | 96.40  | 96.94  | 98.84  | 97.86  | 98.05  | 99.16  | 99.33  | 99.02  | 98.14  | 98.18  | 100.00 | 100.00 | 98.48    |