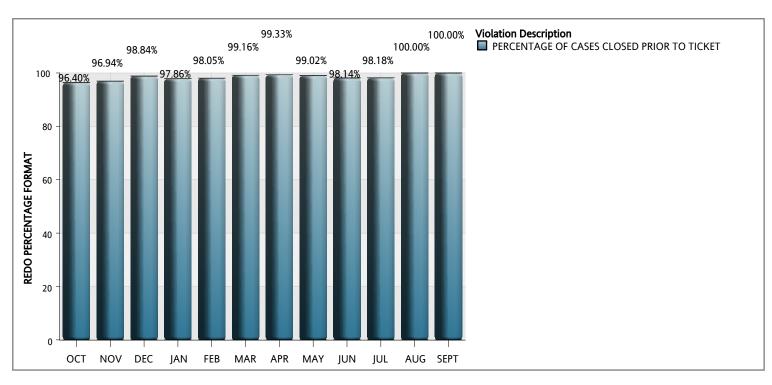

## MIAMI-DADE COUNTY DEPARTMENT OF REGULATORY AND ECONOMIC RESOURCES (RER)

Business Plan
Expired Permit Violations Closed
FY: 2016-2017
From OCTOBER 2016 To SEPTEMBER 2017

|                                                                               | ОСТ    | NOV    | DEC    | JAN    | FEB    | MAR    | APR    | MAY    | JUN    | JUL    | AUG    | SEPT   | YTD      |
|-------------------------------------------------------------------------------|--------|--------|--------|--------|--------|--------|--------|--------|--------|--------|--------|--------|----------|
| 1 - Total Permits Re-Issued                                                   | 139.00 | 196.00 | 172.00 | 140.00 | 154.00 | 237.00 | 150.00 | 205.00 | 161.00 | 165.00 | 166.00 | 83.00  | 1,968.00 |
| 2 - Total Expired Permits Resolved Prior to Opening a Complaint in BSS System | 134.00 | 187.00 | 167.00 | 136.00 | 150.00 | 234.00 | 147.00 | 202.00 | 157.00 | 160.00 | 166.00 | 82.00  | 1,922.00 |
| 3 - Total Expired Permit Cases in BSS Closed Prior to Ticket Issuance         | 0      | 3.00   | 3.00   | 1.00   | 1.00   | 1.00   | 2.00   | 1.00   | 1.00   | 2.00   | 0      | 1.00   | 16.00    |
| 4 - Percentage of Cases Closed Prior to Ticket                                | 96.40  | 96.94  | 98.84  | 97.86  | 98.05  | 99.16  | 99.33  | 99.02  | 98.14  | 98.18  | 100.00 | 100.00 | 98.48    |