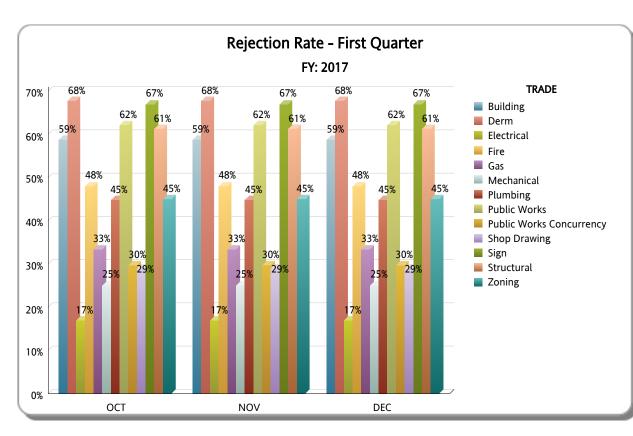

#### **Business Plan**

\*Includes Mplantrk, Fastrack and DUP

2016 - 2017

From OCTOBER 1st, 2016 To SEPTEMBER 30th, 2017

| TDADE                    | First Quarter |          |          |                   |                |             |  |
|--------------------------|---------------|----------|----------|-------------------|----------------|-------------|--|
| TRADE                    | TOTAL         | APPROVED | REJECTED | Approved as Noted | Not Applicable | % REJECTION |  |
| Building                 | 378           | 107      | 222      | 49                | 0              | 59%         |  |
| Derm                     | 381           | 122      | 258      | 0                 | 1              | 68%         |  |
| Electrical               | 514           | 259      | 87       | 163               | 5              | 17%         |  |
| Gas                      | 21            | 6        | 7        | 8                 | 0              | 33%         |  |
| Mechanical               | 292           | 87       | 73       | 101               | 31             | 25%         |  |
| Plumbing                 | 337           | 81       | 151      | 77                | 28             | 45%         |  |
| Public Works             | 322           | 85       | 200      | 0                 | 37             | 62%         |  |
| Public Works Concurrency | 219           | 111      | 65       | 0                 | 43             | 30%         |  |
| Shop Drawing             | 501           | 345      | 145      | 11                | 0              | 29%         |  |
| Sign                     | 157           | 52       | 105      | 0                 | 0              | 67%         |  |
| Structural               | 787           | 234      | 482      | 57                | 14             | 61%         |  |
| Zoning                   | 689           | 217      | 310      | 12                | 150            | 45%         |  |
| RER TOTAL                | 4,598         | 1,706    | 2,105    | 478               | 309            | 46%         |  |
| Fire                     | 361           | 177      | 173      | 0                 | 11             | 48%         |  |
| OTHER                    | 361           | 177      | 173      | 0                 | 11             | 48%         |  |
| otal                     | 4,959         | 1,883    | 2,278    | 478               | 320            | 46%         |  |