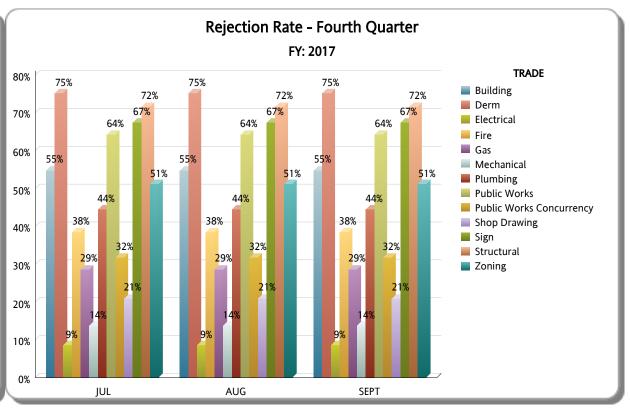

| TRADE |                          | Fourth Quarter |          |          |                   |                |             |  |
|-------|--------------------------|----------------|----------|----------|-------------------|----------------|-------------|--|
|       |                          | TOTAL          | APPROVED | REJECTED | Approved as Noted | Not Applicable | % REJECTION |  |
|       | Building                 | 537            | 203      | 294      | 38                | 2              | 55%         |  |
|       | Derm                     | 500            | 124      | 376      | 0                 | 0              | 75%         |  |
|       | Electrical               | 580            | 316      | 50       | 204               | 10             | 9%          |  |
|       | Gas                      | 7              | 4        | 2        | 0                 | 1              | 29%         |  |
|       | Mechanical               | 341            | 107      | 47       | 156               | 31             | 14%         |  |
|       | Plumbing                 | 389            | 84       | 173      | 102               | 30             | 44%         |  |
|       | Public Works             | 478            | 147      | 307      | 0                 | 24             | 64%         |  |
|       | Public Works Concurrency | 353            | 183      | 112      | 0                 | 58             | 32%         |  |
|       | Shop Drawing             | 522            | 386      | 109      | 25                | 2              | 21%         |  |
|       | Sign                     | 132            | 43       | 89       | 0                 | 0              | 67%         |  |
|       | Structural               | 1,073          | 184      | 768      | 119               | 2              | 72%         |  |
|       | Zoning                   | 789            | 238      | 404      | 25                | 122            | 51%         |  |
|       | RER TOTAL                | 5,701          | 2,019    | 2,731    | 669               | 282            | 48%         |  |
|       | Fire                     | 403            | 230      | 155      | 0                 | 18             | 38%         |  |
|       | OTHER                    | 403            | 230      | 155      | 0                 | 18             | 38%         |  |
| Total |                          | 6,104          | 2,249    | 2,886    | 669               | 300            | 47%         |  |