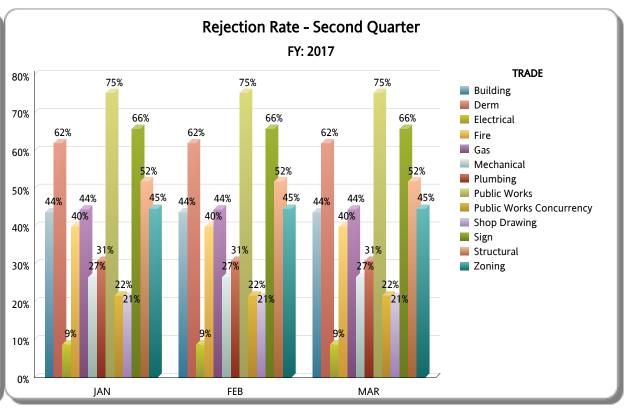

| TDADE                    | Second Quarter |          |          |                   |                |             |  |
|--------------------------|----------------|----------|----------|-------------------|----------------|-------------|--|
| TRADE                    | TOTAL          | APPROVED | REJECTED | Approved as Noted | Not Applicable | % REJECTION |  |
| Building                 | 467            | 204      | 204      | 58                | 1              | 44%         |  |
| Derm                     | 468            | 178      | 290      | 0                 | 0              | 62%         |  |
| Electrical               | 613            | 380      | 54       | 175               | 4              | 9%          |  |
| Gas                      | 9              | 3        | 4        | 2                 | 0              | 44%         |  |
| Mechanical               | 372            | 73       | 99       | 170               | 30             | 27%         |  |
| Plumbing                 | 398            | 105      | 123      | 136               | 34             | 31%         |  |
| Public Works             | 469            | 67       | 353      | 0                 | 49             | 75%         |  |
| Public Works Concurrency | 355            | 212      | 77       | 0                 | 66             | 22%         |  |
| Shop Drawing             | 432            | 321      | 92       | 16                | 3              | 21%         |  |
| Sign                     | 184            | 63       | 121      | 0                 | 0              | 66%         |  |
| Structural               | 971            | 232      | 504      | 228               | 7              | 52%         |  |
| Zoning                   | 838            | 290      | 374      | 6                 | 168            | 45%         |  |
| RER TOTAL                | 5,576          | 2,128    | 2,295    | 791               | 362            | 41%         |  |
| Fire                     | 406            | 223      | 162      | 0                 | 21             | 40%         |  |
| OTHER                    | 406            | 223      | 162      | 0                 | 21             | 40%         |  |
| Total                    | 5,982          | 2,351    | 2,457    | 791               | 383            | 41%         |  |