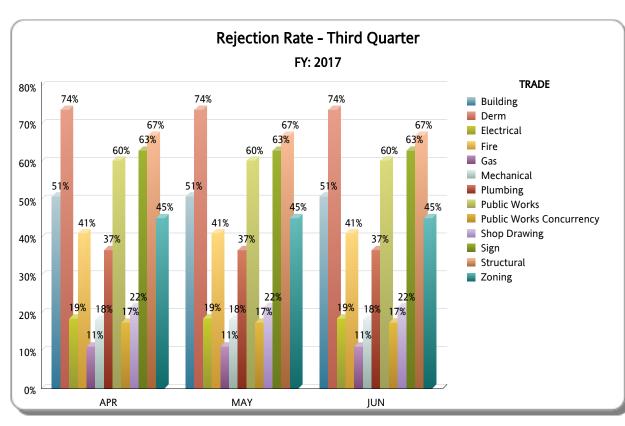

#### **Business Plan**

\*Includes Mplantrk, Fastrack and DUP

2016 - 2017

From OCTOBER 1st, 2016 To SEPTEMBER 30th, 2017

| TRADE                    | Third Quarter |          |          |                   |                |             |  |
|--------------------------|---------------|----------|----------|-------------------|----------------|-------------|--|
| TRADE                    | TOTAL         | APPROVED | REJECTED | Approved as Noted | Not Applicable | % REJECTION |  |
| Building                 | 512           | 197      | 260      | 50                | 5              | 51%         |  |
| Derm                     | 589           | 155      | 434      | 0                 | 0              | 74%         |  |
| Electrical               | 653           | 379      | 121      | 148               | 5              | 19%         |  |
| Gas                      | 9             | 7        | 1        | 1                 | 0              | 11%         |  |
| Mechanical               | 395           | 157      | 72       | 137               | 29             | 18%         |  |
| Plumbing                 | 470           | 119      | 172      | 145               | 34             | 37%         |  |
| Public Works             | 511           | 155      | 308      | 0                 | 48             | 60%         |  |
| Public Works Concurrency | 321           | 213      | 56       | 0                 | 52             | 17%         |  |
| Shop Drawing             | 539           | 402      | 116      | 21                | 0              | 22%         |  |
| Sign                     | 159           | 59       | 100      | 0                 | 0              | 63%         |  |
| Structural               | 941           | 213      | 629      | 92                | 7              | 67%         |  |
| Zoning                   | 932           | 308      | 420      | 59                | 145            | 45%         |  |
| RER TOTAL                | 6,031         | 2,364    | 2,689    | 653               | 325            | 45%         |  |
| Fire                     | 458           | 238      | 188      | 0                 | 32             | 41%         |  |
| OTHER                    | 458           | 238      | 188      | 0                 | 32             | 41%         |  |
| otal                     | 6,489         | 2,602    | 2,877    | 653               | 357            | 44%         |  |