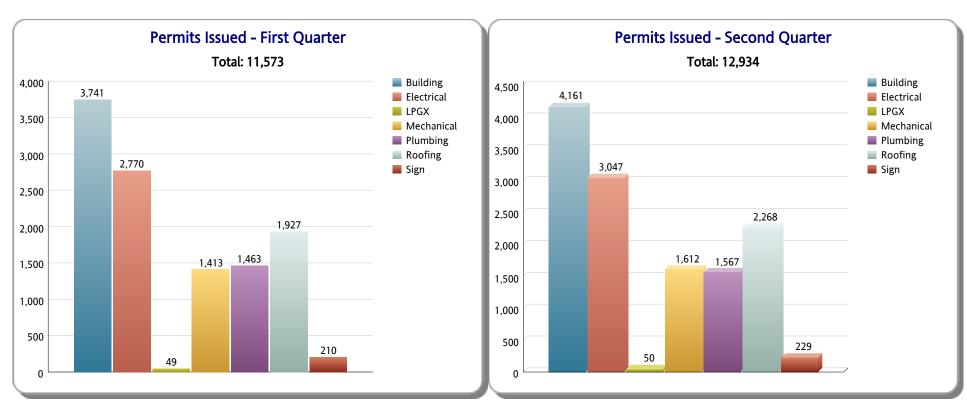

## Miami-Dade County DEPARTMENT OF REGULATORY AND ECONOMIC RESOURCES (RER)

Total Permits Issued by Trade
FY: 2016 - 2017
OCTOBER 1st, 2016 TO SEPTEMBER 30th, 2017

| TRADE      | FIRST QUARTER   |
|------------|-----------------|
|            | #PERMITS ISSUED |
| Building   | 3,741           |
| Electrical | 2,770           |
| LPGX       | 49              |
| Mechanical | 1,413           |
| Plumbing   | 1,463           |
| Roofing    | 1,927           |
| Sign       | 210             |
| Total      | 11,573          |

| TRADE      | SECOND QUARTER  |
|------------|-----------------|
|            | #PERMITS ISSUED |
| Building   | 4,161           |
| Electrical | 3,047           |
| LPGX       | 50              |
| Mechanical | 1,612           |
| Plumbing   | 1,567           |
| Roofing    | 2,268           |
| Sign       | 229             |
| Total      | 12,934          |