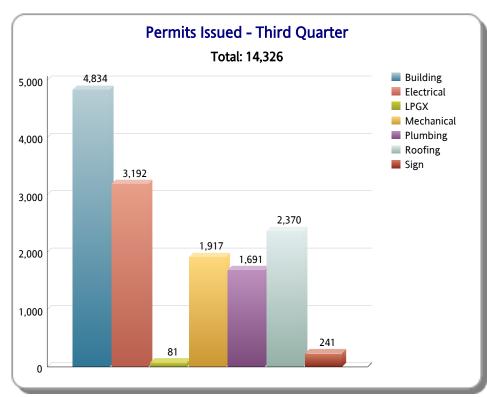

| TRADE      | THIRD QUARTER   |
|------------|-----------------|
|            | #PERMITS ISSUED |
| Building   | 4,834           |
| Electrical | 3,192           |
| LPGX       | 81              |
| Mechanical | 1,917           |
| Plumbing   | 1,691           |
| Roofing    | 2,370           |
| Sign       | 241             |
| Total      | 14,326          |