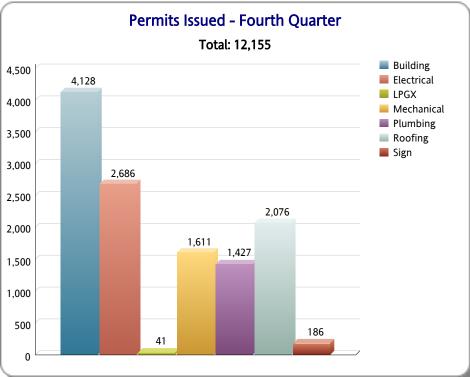

| TRADE      | FOURTH QUARTER  |
|------------|-----------------|
|            | #PERMITS ISSUED |
| Building   | 4,128           |
| Electrical | 2,686           |
| LPGX       | 41              |
| Mechanical | 1,611           |
| Plumbing   | 1,427           |
| Roofing    | 2,076           |
| Sign       | 186             |
| Total      | 12,155          |