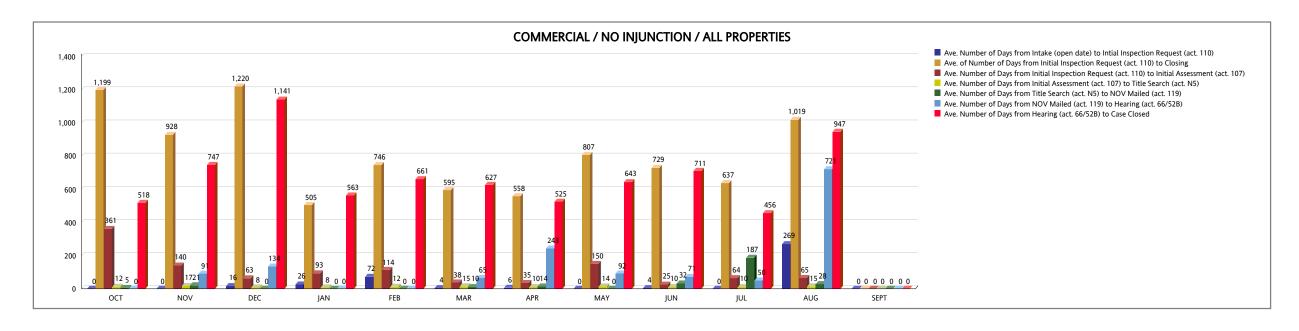

## UNSAFE STRUCTURES MEASURES - COMMERCIAL From OCTOBER 2016 To SEPTEMBER 2017

| COMMERCIAL NO INJUNCTION (ALL PROPERTIES)                                                          | ОСТ   | NOV | DEC   | JAN | FEB | MAR | APR | MAY | JUN | JUL | AUG   | SEPT | YTD TOTAL |
|----------------------------------------------------------------------------------------------------|-------|-----|-------|-----|-----|-----|-----|-----|-----|-----|-------|------|-----------|
| Ave. Number of Days from Intake (open date) to Intial Inspection Request (act. 110)                | 0     | 0   | 16    | 26  | 72  | 4   | 6   | 0   | 4   | 0   | 269   | 0    |           |
| Number of Cases from Intake (open date) to Intial Inspection Request (act. 110)                    | 14    | 21  | 17    | 12  | 34  | 60  | 19  | 26  | 20  | 7   | 18    | 0    | 248       |
| Ave. of Number of Days from Initial Inspection Request (act. 110) to Closing                       | 1,199 | 928 | 1,220 | 505 | 746 | 595 | 558 | 807 | 729 | 637 | 1,019 | 0    |           |
| Number of Cases from Initial Inspection Request (act. 110) to Closing                              | 14    | 21  | 17    | 12  | 34  | 60  | 19  | 26  | 20  | 7   | 18    | 0    | 248       |
| Ave. Number of Days from Initial Inspection Request (act. 110) to Initial Assessment (act. 107)    | 361   | 140 | 63    | 93  | 114 | 38  | 35  | 150 | 25  | 64  | 65    | 0    |           |
| Number of Cases Closed from Initial Inspection Request (act. 110) to Initial Assessment (act. 107) | 13    | 21  | 9     | 11  | 25  | 40  | 17  | 24  | 20  | 6   | 18    | 0    | 204       |
| Ave. Number of Days from Initial Assessment (act. 107) to Title Search (act. N5)                   | 12    | 17  | 8     | 8   | 12  | 15  | 10  | 14  | 10  | 10  | 15    | 0    |           |
| Number of Cases from Initial Assessment (act. 107) to Title Search (act. N5)                       | 11    | 13  | 7     | 10  | 20  | 20  | 16  | 12  | 13  | 6   | 14    | 0    | 142       |
| Ave. Number of Days from Title Search (act. N5) to NOV Mailed (act. 119)                           | 5     | 21  | 0     | 0   | 0   | 10  | 14  | 0   | 32  | 187 | 28    | 0    |           |
| Number of Cases from Title Search (act. N5) to NOV Mailed                                          | 1     | 1   | 0     | 0   | 0   | 1   | 1   | 0   | 1   | 1   | 3     | 0    | 9         |
| Ave. Number of Days from NOV Mailed (act. 119) to Hearing (act. 66/52B)                            | 0     | 91  | 134   | 0   | 0   | 65  | 243 | 92  | 71  | 50  | 721   | 0    |           |
| Number of Cases from NOV Mailed (act. 119) to Hearing (act. 66/52B)                                | 0     | 1   | 1     | 0   | 0   | 1   | 1   | 1   | 1   | 1   | 3     | 0    | 10        |
| Ave. Number of Days from Hearing (act. 66/52B) to Case Closed                                      | 518   | 747 | 1,141 | 563 | 661 | 627 | 525 | 643 | 711 | 456 | 947   | 0    |           |
| Number of Cases from Hearing (act. 66/52B) to Case Closed                                          | 9     | 16  | 5     | 6   | 19  | 28  | 14  | 16  | 15  | 6   | 13    | 0    | 147       |

|                                                                                                 | Weighted Average |
|-------------------------------------------------------------------------------------------------|------------------|
| Ave. Number of Days from Intake (open date) to Intial Inspection Request (act. 110)             | 33.50            |
| Ave. of Number of Days from Initial Inspection Request (act. 110) to Closing                    | 778.64           |
| Ave. Number of Days from Initial Inspection Request (act. 110) to Initial Assessment (act. 107) | 97.26            |
| Ave. Number of Days from Initial Assessment (act. 107) to Title Search (act. N5)                | 12.37            |
| Ave. Number of Days from Title Search (act. N5) to NOV Mailed (act. 119)                        | 39.22            |
| Ave. Number of Days from NOV Mailed (act. 119) to Hearing (act. 66/52B)                         | 290.90           |
| Ave. Number of Days from Hearing (act. 66/52B) to Case Closed                                   | 674.57           |