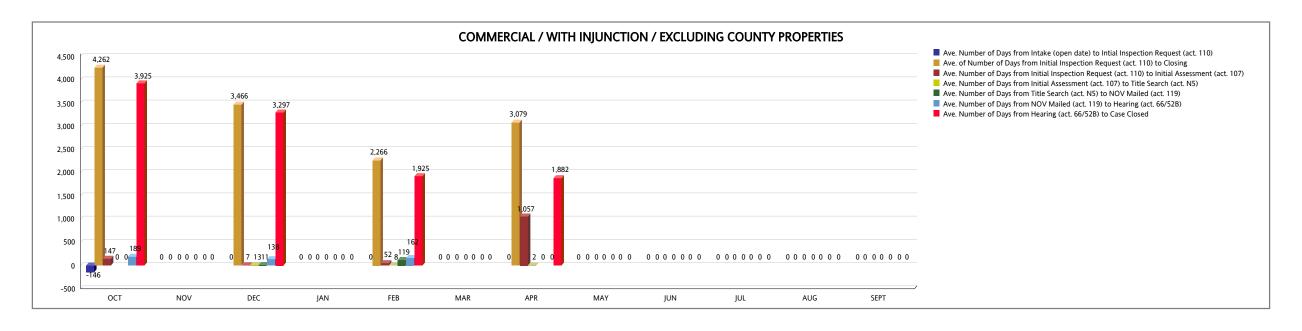

## UNSAFE STRUCTURES MEASURES - COMMERCIAL From OCTOBER 2016 To SEPTEMBER 2017

| COMMERCIAL WITH INJUNCTION (EXCLUDING COUNTY PROPERTIES)                                           | ОСТ   | NOV | DEC   | JAN | FEB   | MAR | APR   | MAY | JUN | JUL | AUG | SEPT | YTD TOTAL |
|----------------------------------------------------------------------------------------------------|-------|-----|-------|-----|-------|-----|-------|-----|-----|-----|-----|------|-----------|
| Ave. Number of Days from Intake (open date) to Intial Inspection Request (act. 110)                | -146  | 0   | 0     | 0   | 0     | 0   | 0     | 0   | 0   | 0   | 0   | 0    |           |
| Number of Cases from Intake (open date) to Intial Inspection Request (act. 110)                    | 1     | 0   | 1     | 0   | 1     | 0   | 1     | 0   | 0   | 0   | 0   | 0    | 4         |
| Ave. of Number of Days from Initial Inspection Request (act. 110) to Closing                       | 4,262 | 0   | 3,466 | 0   | 2,266 | 0   | 3,079 | 0   | 0   | 0   | 0   | 0    |           |
| Number of Cases from Initial Inspection Request (act. 110) to Closing                              | 1     | 0   | 1     | 0   | 1     | 0   | 1     | 0   | 0   | 0   | 0   | 0    | 4         |
| Ave. Number of Days from Initial Inspection Request (act. 110) to Initial Assessment (act. 107)    | 147   | 0   | 7     | 0   | 52    | 0   | 1,057 | 0   | 0   | 0   | 0   | 0    |           |
| Number of Cases Closed from Initial Inspection Request (act. 110) to Initial Assessment (act. 107) | 1     | 0   | 1     | 0   | 1     | 0   | 1     | 0   | 0   | 0   | 0   | 0    | 4         |
| Ave. Number of Days from Initial Assessment (act. 107) to Title Search (act. N5)                   | 0     | 0   | 13    | 0   | 8     | 0   | 2     | 0   | 0   | 0   | 0   | 0    |           |
| Number of Cases from Initial Assessment (act. 107) to Title Search (act. N5)                       | 0     | 0   | 1     | 0   | 1     | 0   | 1     | 0   | 0   | 0   | 0   | 0    | 3         |
| Ave. Number of Days from Title Search (act. N5) to NOV Mailed (act. 119)                           | 0     | 0   | 11    | 0   | 119   | 0   | 0     | 0   | 0   | 0   | 0   | 0    |           |
| Number of Cases from Title Search (act. N5) to NOV Mailed                                          | 0     | 0   | 1     | 0   | 1     | 0   | 0     | 0   | 0   | 0   | 0   | 0    | 2         |
| Ave. Number of Days from NOV Mailed (act. 119) to Hearing (act. 66/52B)                            | 189   | 0   | 138   | 0   | 162   | 0   | 0     | 0   | 0   | 0   | 0   | 0    |           |
| Number of Cases from NOV Mailed (act. 119) to Hearing (act. 66/52B)                                | 1     | 0   | 1     | 0   | 1     | 0   | 0     | 0   | 0   | 0   | 0   | 0    | 3         |
| Ave. Number of Days from Hearing (act. 66/52B) to Case Closed                                      | 3,925 | 0   | 3,297 | 0   | 1,925 | 0   | 1,882 | 0   | 0   | 0   | 0   | 0    |           |
| Number of Cases from Hearing (act. 66/52B) to Case Closed                                          | 1     | 0   | 1     | 0   | 1     | 0   | 1     | 0   | 0   | 0   | 0   | 0    | 4         |

|                                                                                                 | Weighted Average |
|-------------------------------------------------------------------------------------------------|------------------|
| Ave. Number of Days from Intake (open date) to Intial Inspection Request (act. 110)             | -36.50           |
| Ave. of Number of Days from Initial Inspection Request (act. 110) to Closing                    | 3,268.25         |
| Ave. Number of Days from Initial Inspection Request (act. 110) to Initial Assessment (act. 107) | 315.75           |
| Ave. Number of Days from Initial Assessment (act. 107) to Title Search (act. N5)                | 7.67             |
| Ave. Number of Days from Title Search (act. N5) to NOV Mailed (act. 119)                        | 65.00            |
| Ave. Number of Days from NOV Mailed (act. 119) to Hearing (act. 66/52B)                         | 163.00           |
| Ave. Number of Days from Hearing (act. 66/52B) to Case Closed                                   | 2,757.25         |