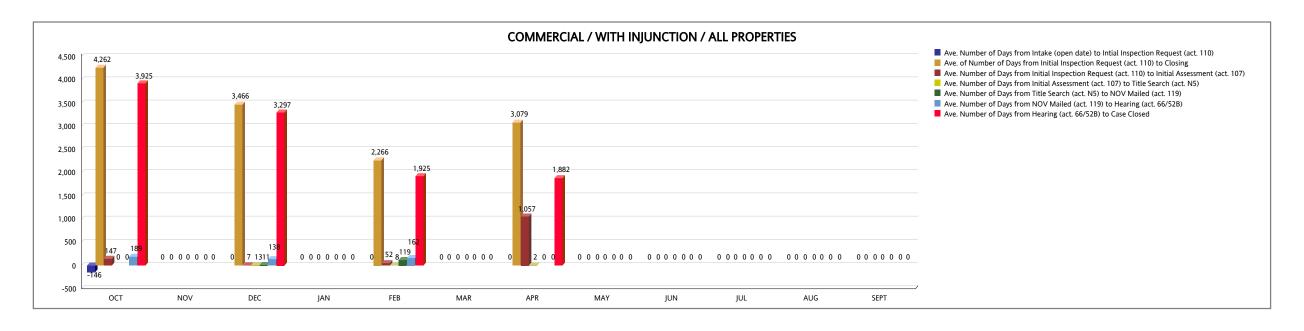

## UNSAFE STRUCTURES MEASURES - COMMERCIAL From OCTOBER 2016 To SEPTEMBER 2017

| COMMERCIAL WITH INJUNCTION (ALL PROPERTIES)                                                        | ОСТ   | NOV | DEC   | JAN | FEB   | MAR | APR   | MAY | JUN | JUL | AUG | SEPT | YTD TOTAL |
|----------------------------------------------------------------------------------------------------|-------|-----|-------|-----|-------|-----|-------|-----|-----|-----|-----|------|-----------|
| Ave. Number of Days from Intake (open date) to Intial Inspection Request (act. 110)                | -146  | 0   | 0     | 0   | 0     | 0   | 0     | 0   | 0   | 0   | 0   | 0    |           |
| Number of Cases from Intake (open date) to Intial Inspection Request (act. 110)                    | 1     | 0   | 1     | 0   | 1     | 0   | 1     | 0   | 0   | 0   | 0   | 0    | 4         |
| Ave. of Number of Days from Initial Inspection Request (act. 110) to Closing                       | 4,262 | 0   | 3,466 | 0   | 2,266 | 0   | 3,079 | 0   | 0   | 0   | 0   | 0    |           |
| Number of Cases from Initial Inspection Request (act. 110) to Closing                              | 1     | 0   | 1     | 0   | 1     | 0   | 1     | 0   | 0   | 0   | 0   | 0    | 4         |
| Ave. Number of Days from Initial Inspection Request (act. 110) to Initial Assessment (act. 107)    | 147   | 0   | 7     | 0   | 52    | 0   | 1,057 | 0   | 0   | 0   | 0   | 0    |           |
| Number of Cases Closed from Initial Inspection Request (act. 110) to Initial Assessment (act. 107) | 1     | 0   | 1     | 0   | 1     | 0   | 1     | 0   | 0   | 0   | 0   | 0    | 4         |
| Ave. Number of Days from Initial Assessment (act. 107) to Title Search (act. N5)                   | 0     | 0   | 13    | 0   | 8     | 0   | 2     | 0   | 0   | 0   | 0   | 0    |           |
| Number of Cases from Initial Assessment (act. 107) to Title Search (act. N5)                       | 0     | 0   | 1     | 0   | 1     | 0   | 1     | 0   | 0   | 0   | 0   | 0    | 3         |
| Ave. Number of Days from Title Search (act. N5) to NOV Mailed (act. 119)                           | 0     | 0   | 11    | 0   | 119   | 0   | 0     | 0   | 0   | 0   | 0   | 0    |           |
| Number of Cases from Title Search (act. N5) to NOV Mailed (act. 119)                               | 0     | 0   | 1     | 0   | 1     | 0   | 0     | 0   | 0   | 0   | 0   | 0    | 2         |
| Ave. Number of Days from NOV Mailed (act. 119) to Hearing (act. 66/52B)                            | 189   | 0   | 138   | 0   | 162   | 0   | 0     | 0   | 0   | 0   | 0   | 0    |           |
| Number of Cases from NOV Mailed (act. 119) to Hearing (act. 66/52B)                                | 1     | 0   | 1     | 0   | 1     | 0   | 0     | 0   | 0   | 0   | 0   | 0    | 3         |
| Ave. Number of Days from Hearing (act. 66/52B) to Case Closed                                      | 3,925 | 0   | 3,297 | 0   | 1,925 | 0   | 1,882 | 0   | 0   | 0   | 0   | 0    |           |
| Number of Cases from Hearing (act. 66/52B) to Case Closed                                          | 1     | 0   | 1     | 0   | 1     | 0   | 1     | 0   | 0   | 0   | 0   | 0    | 4         |

|                                                                                                 | Weighted Average |
|-------------------------------------------------------------------------------------------------|------------------|
| Ave. Number of Days from Intake (open date) to Intial Inspection Request (act. 110)             | -36.50           |
| Ave. of Number of Days from Initial Inspection Request (act. 110) to Closing                    | 3,268.25         |
| Ave. Number of Days from Initial Inspection Request (act. 110) to Initial Assessment (act. 107) | 315.75           |
| Ave. Number of Days from Initial Assessment (act. 107) to Title Search (act. N5)                | 7.67             |
| Ave. Number of Days from Title Search (act. N5) to NOV Mailed (act. 119)                        | 65.00            |
| Ave. Number of Days from NOV Mailed (act. 119) to Hearing (act. 66/52B)                         | 163.00           |
| Ave. Number of Days from Hearing (act. 66/52B) to Case Closed                                   | 2,757.25         |