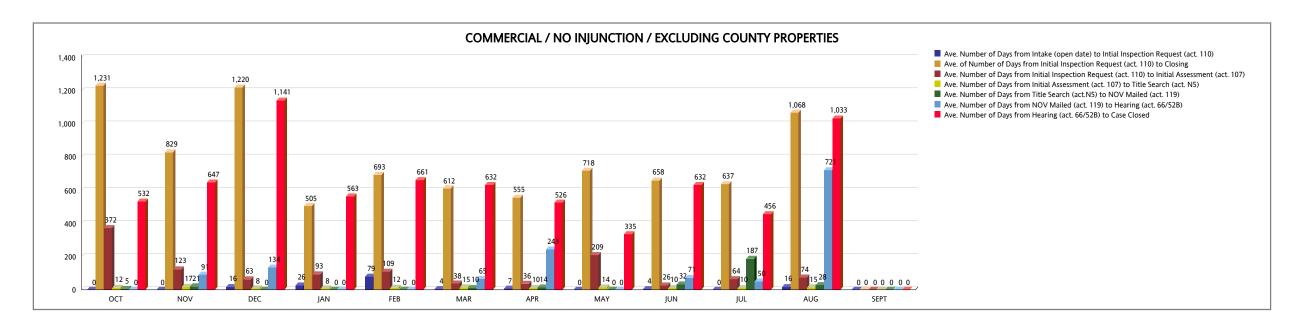

## UNSAFE STRUCTURES MEASURES - COMMERCIAL From OCTOBER 2016 To SEPTEMBER 2017

| COMMERCIAL NO INJUNCTION (EXCLUDING COUNTY PROPERTIES)                                          | ОСТ   | NOV | DEC   | JAN | FEB | MAR | APR | MAY | JUN | JUL | AUG   | SEPT | YTD TOTAL |
|-------------------------------------------------------------------------------------------------|-------|-----|-------|-----|-----|-----|-----|-----|-----|-----|-------|------|-----------|
| Ave. Number of Days from Intake (open date) to Intial Inspection Request (act. 110)             | 0     | 0   | 16    | 26  | 79  | 4   | 7   | 0   | 4   | 0   | 16    | 0    |           |
| Number of Cases from Intake (open date) to Intial Inspection Request (act. 110)                 | 13    | 19  | 17    | 12  | 31  | 57  | 18  | 18  | 19  | 7   | 16    | 0    | 227       |
| Ave. of Number of Days from Initial Inspection Request (act. 110) to Closing                    | 1,231 | 829 | 1,220 | 505 | 693 | 612 | 555 | 718 | 658 | 637 | 1,068 | 0    |           |
| Number of Cases from Initial Inspection Request (act. 110) to Closing                           | 13    | 19  | 17    | 12  | 31  | 57  | 18  | 18  | 19  | 7   | 16    | 0    | 227       |
| Ave. Number of Days from Initial Inspection Request (act. 110) to Initial Assessment (act. 107) | 372   | 123 | 63    | 93  | 109 | 38  | 36  | 209 | 26  | 64  | 74    | 0    |           |
| Number of Cases from Initial Inspection Request (act. 110) to Initial Assessment (act. 107)     | 12    | 19  | 9     | 11  | 23  | 39  | 16  | 16  | 19  | 6   | 16    | 0    | 186       |
| Ave. Number of Days from Initial Assessment (act. 107) to Title Search (act. N5)                | 12    | 17  | 8     | 8   | 12  | 15  | 10  | 14  | 10  | 10  | 15    | 0    |           |
| Number of Cases from Initial Assessment (act. 107) to Title Search (act. N5)                    | 11    | 13  | 7     | 10  | 20  | 20  | 16  | 12  | 13  | 6   | 14    | 0    | 142       |
| Ave. Number of Days from Title Search (act.N5) to NOV Mailed (act. 119)                         | 5     | 21  | 0     | 0   | 0   | 10  | 14  | 0   | 32  | 187 | 28    | 0    |           |
| Number of Cases from Title Search (act. N5) to NOV Mailed (act. 119)                            | 1     | 1   | 0     | 0   | 0   | 1   | 1   | 0   | 1   | 1   | 3     | 0    | 9         |
| Ave. Number of Days from NOV Mailed (act. 119) to Hearing (act. 66/52B)                         | 0     | 91  | 134   | 0   | 0   | 65  | 243 | 0   | 71  | 50  | 721   | 0    |           |
| Number of Cases from NOV Mailed (act. 119) to Hearing (act. 66/52B)                             | 0     | 1   | 1     | 0   | 0   | 1   | 1   | 0   | 1   | 1   | 3     | 0    | 9         |
| Ave. Number of Days from Hearing (act. 66/52B) to Case Closed                                   | 532   | 647 | 1,141 | 563 | 661 | 632 | 526 | 335 | 632 | 456 | 1,033 | 0    |           |
| Number of Cases from Hearing (act. 66/52B) to Case Closed                                       | 8     | 14  | 5     | 6   | 19  | 27  | 13  | 10  | 14  | 6   | 11    | 0    | 133       |

|                                                                                                 | Weighted Average |
|-------------------------------------------------------------------------------------------------|------------------|
| Ave. Number of Days from Intake (open date) to Intial Inspection Request (act. 110)             | 16.38            |
| Ave. of Number of Days from Initial Inspection Request (act. 110) to Closing                    | 757.20           |
| Ave. Number of Days from Initial Inspection Request (act. 110) to Initial Assessment (act. 107) | 98.72            |
| Ave. Number of Days from Initial Assessment (act. 107) to Title Search (act. N5)                | 12.37            |
| Ave. Number of Days from Title Search (act. N5) to NOV Mailed (act. 119)                        | 39.22            |
| Ave. Number of Days from NOV Mailed (act. 119) to Hearing (act. 66/52B)                         | 313.00           |
| Ave. Number of Days from Hearing (act. 66/52B) to Case Closed                                   | 640.26           |