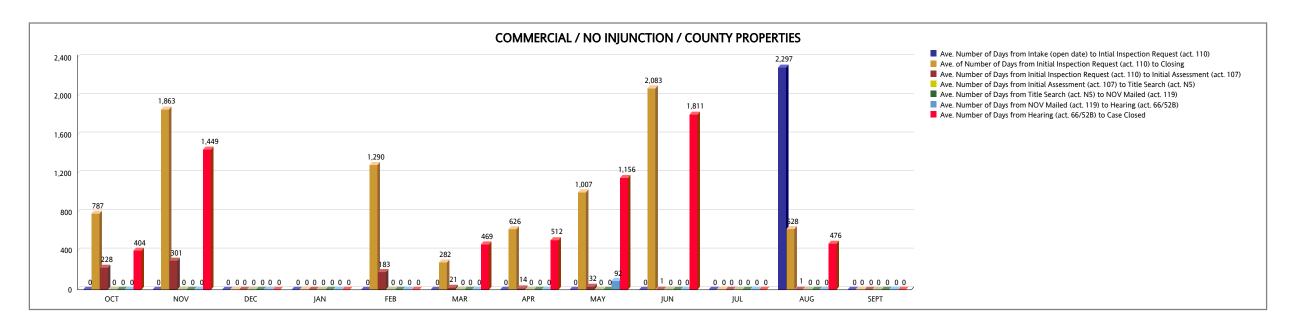

## UNSAFE STRUCTURES MEASURES - COMMERCIAL From OCTOBER 2016 To SEPTEMBER 2017

| COMMERCIAL NO INJUNCTION (COUNTY PROPERTIES)                                                       | ОСТ | NOV   | DEC | JAN | FEB   | MAR | APR | MAY   | JUN   | JUL | AUG   | SEPT | YTD TOTAL |
|----------------------------------------------------------------------------------------------------|-----|-------|-----|-----|-------|-----|-----|-------|-------|-----|-------|------|-----------|
| Ave. Number of Days from Intake (open date) to Intial Inspection Request (act. 110)                | 0   | 0     | 0   | 0   | 0     | 0   | 0   | 0     | 0     | 0   | 2,297 | 0    |           |
| Number of Cases from Intake (open date) to Intial Inspection Request (act. 110)                    | 1   | 2     | 0   | 0   | 3     | 3   | 1   | 8     | 1     | 0   | 2     | 0    | 21        |
| Ave. of Number of Days from Initial Inspection Request (act. 110) to Closing                       | 787 | 1,863 | 0   | 0   | 1,290 | 282 | 626 | 1,007 | 2,083 | 0   | 628   | 0    |           |
| Number of Cases from Initial Inspection Request (act. 110) to Closing                              | 1   | 2     | 0   | 0   | 3     | 3   | 1   | 8     | 1     | 0   | 2     | 0    | 21        |
| Ave. Number of Days from Initial Inspection Request (act. 110) to Initial Assessment (act. 107)    | 228 | 301   | 0   | 0   | 183   | 21  | 14  | 32    | 1     | 0   | 1     | 0    |           |
| Number of Cases Closed from Initial Inspection Request (act. 110) to Initial Assessment (act. 107) | 1   | 2     | 0   | 0   | 2     | 1   | 1   | 8     | 1     | 0   | 2     | 0    | 18        |
| Ave. Number of Days from Initial Assessment (act. 107) to Title Search (act. N5)                   | 0   | 0     | 0   | 0   | 0     | 0   | 0   | 0     | 0     | 0   | 0     | 0    |           |
| Number of Cases from Initial Assessment (act. 107) to Title Search (act. N5)                       | 0   | 0     | 0   | 0   | 0     | 0   | 0   | 0     | 0     | 0   | 0     | 0    | 0         |
| Ave. Number of Days from Title Search (act. N5) to NOV Mailed (act. 119)                           | 0   | 0     | 0   | 0   | 0     | 0   | 0   | 0     | 0     | 0   | 0     | 0    |           |
| Number of Cases from Title Search (act. N5) to NOV Mailed                                          | 0   | 0     | 0   | 0   | 0     | 0   | 0   | 0     | 0     | 0   | 0     | 0    | 0         |
| Ave. Number of Days from NOV Mailed (act. 119) to Hearing (act. 66/52B)                            | 0   | 0     | 0   | 0   | 0     | 0   | 0   | 92    | 0     | 0   | 0     | 0    |           |
| Number of Cases from NOV Mailed (act. 119) to Hearing (act. 66/52B)                                | 0   | 0     | 0   | 0   | 0     | 0   | 0   | 1     | 0     | 0   | 0     | 0    | 1         |
| Ave. Number of Days from Hearing (act. 66/52B) to Case Closed                                      | 404 | 1,449 | 0   | 0   | 0     | 469 | 512 | 1,156 | 1,811 | 0   | 476   | 0    |           |
| Number of Cases from Hearing (act. 66/52B) to Case Closed                                          | 1   | 2     | 0   | 0   | 0     | 1   | 1   | 6     | 1     | 0   | 2     | 0    | 14        |

|                                                                                                 | Weighted Average |
|-------------------------------------------------------------------------------------------------|------------------|
| Ave. Number of Days from Intake (open date) to Intial Inspection Request (act. 110)             | 218.76           |
| Ave. of Number of Days from Initial Inspection Request (act. 110) to Closing                    | 1,011.90         |
| Ave. Number of Days from Initial Inspection Request (act. 110) to Initial Assessment (act. 107) | 82.78            |
| Ave. Number of Days from Initial Assessment (act. 107) to Title Search (act. N5)                | 0                |
| Ave. Number of Days from Title Search (act. N5) to NOV Mailed (act. 119)                        | 0                |
| Ave. Number of Days from NOV Mailed (act. 119) to Hearing (act. 66/52B)                         | 92.00            |
| Ave. Number of Days from Hearing (act. 66/52B) to Case Closed                                   | 998.71           |