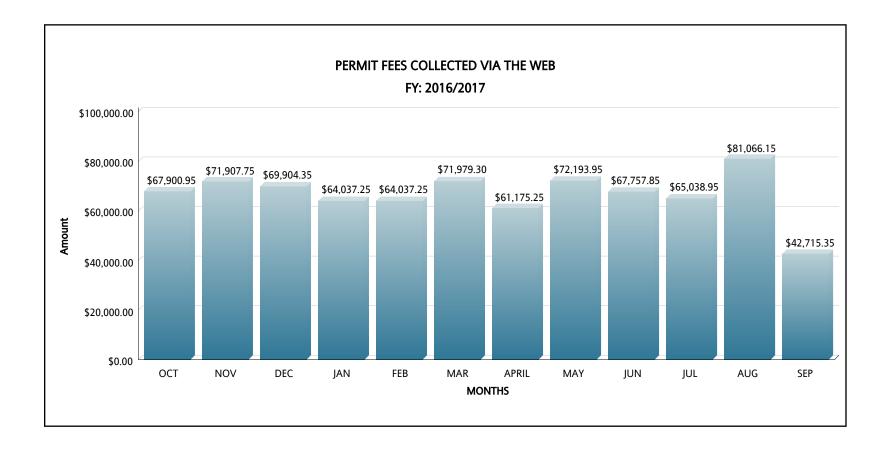

## MIAMI-DADE COUNTY DEPARTMENT OF REGULATORY AND ECONOMIC RESOURCES (RER) PERMIT SERVICES DIVISION WEB STATISTICS RE-INSPECTION FEES FY: 2016/2017

|      |              | ОСТ          |             | NOV          |             | DEC          |             | JAN          |             | FEB          |             | MAR          |             |
|------|--------------|--------------|-------------|--------------|-------------|--------------|-------------|--------------|-------------|--------------|-------------|--------------|-------------|
|      |              | Transactions | Amount      |
|      | BUILDING     | 402          | \$30,194.10 | 470          | \$34,630.20 | 465          | \$34,344.00 | 393          | \$28,906.20 | 380          | \$28,333.80 | 487          | \$35,631.90 |
|      | ELECTRICAL   | 308          | \$22,395.15 | 254          | \$18,531.45 | 275          | \$19,890.90 | 255          | \$18,459.90 | 259          | \$18,817.65 | 277          | \$19,962.45 |
| N    | IECHANICAL   | 63           | \$4,507.65  | 73           | \$5,223.15  | 56           | \$4,006.80  | 56           | \$4,006.80  | 29           | \$2,074.95  | 33           | \$2,361.15  |
|      | PLUMBING     | 144          | \$10,804.05 | 187          | \$13,522.95 | 160          | \$11,662.65 | 174          | \$12,664.35 | 204          | \$14,810.85 | 194          | \$14,023.80 |
| Tota | al Per Month | 917          | \$67,900.95 | 984          | \$71,907.75 | 956          | \$69,904.35 | 878          | \$64,037.25 | 872          | \$64,037.25 | 991          | \$71,979.30 |

|                 | APRIL        |             | MAY          |             | JUN          |             | JUL          |             | AUG          |             | SEP          |             |
|-----------------|--------------|-------------|--------------|-------------|--------------|-------------|--------------|-------------|--------------|-------------|--------------|-------------|
|                 | Transactions | Amount      |
| BUILDING        | 355          | \$26,616.60 | 452          | \$33,914.70 | 416          | \$30,194.10 | 419          | \$30,551.85 | 521          | \$38,565.45 | 281          | \$21,178.80 |
| ELECTRICAL      | 239          | \$17,315.10 | 261          | \$18,817.65 | 279          | \$20,606.40 | 265          | \$19,318.50 | 286          | \$20,749.50 | 149          | \$10,660.95 |
| MECHANICAL      | 45           | \$3,219.75  | 64           | \$4,579.20  | 50           | \$3,649.05  | 56           | \$4,078.35  | 61           | \$4,364.55  | 37           | \$2,647.35  |
| PLUMBING        | 192          | \$14,023.80 | 207          | \$14,882.40 | 184          | \$13,308.30 | 153          | \$11,090.25 | 237          | \$17,386.65 | 112          | \$8,228.25  |
| Total Per Month | 831          | \$61,175.25 | 984          | \$72,193.95 | 929          | \$67,757.85 | 893          | \$65,038.95 | 1,105        | \$81,066.15 | 579          | \$42,715.35 |