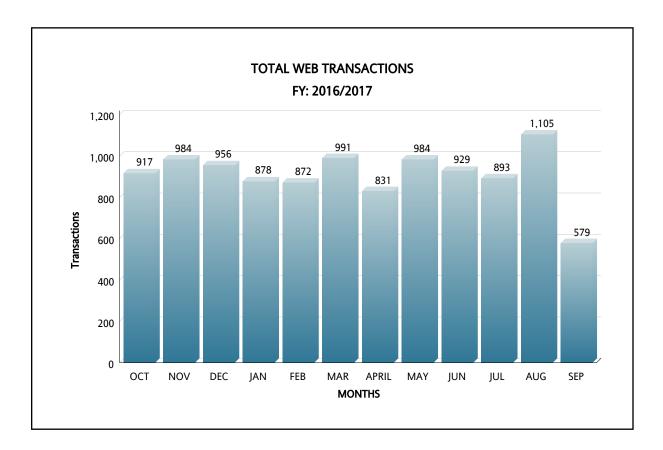

## MIAMI-DADE COUNTY DEPARTMENT OF REGULATORY AND ECONOMIC RESOURCES (RER) PERMIT SERVICES DIVISION WEB STATISTICS RE-INSPECTION FEES FY: 2016/2017

|      |              | ОСТ          |             | NOV          |             | DEC          |             | JAN          |             | FEB          |             | MAR          |             |
|------|--------------|--------------|-------------|--------------|-------------|--------------|-------------|--------------|-------------|--------------|-------------|--------------|-------------|
|      |              | Transactions | Amount      |
|      | BUILDING     | 402          | \$30,194.10 | 470          | \$34,630.20 | 465          | \$34,344.00 | 393          | \$28,906.20 | 380          | \$28,333.80 | 487          | \$35,631.90 |
|      | ELECTRICAL   | 308          | \$22,395.15 | 254          | \$18,531.45 | 275          | \$19,890.90 | 255          | \$18,459.90 | 259          | \$18,817.65 | 277          | \$19,962.45 |
| N    | IECHANICAL   | 63           | \$4,507.65  | 73           | \$5,223.15  | 56           | \$4,006.80  | 56           | \$4,006.80  | 29           | \$2,074.95  | 33           | \$2,361.15  |
|      | PLUMBING     | 144          | \$10,804.05 | 187          | \$13,522.95 | 160          | \$11,662.65 | 174          | \$12,664.35 | 204          | \$14,810.85 | 194          | \$14,023.80 |
| Tota | al Per Month | 917          | \$67,900.95 | 984          | \$71,907.75 | 956          | \$69,904.35 | 878          | \$64,037.25 | 872          | \$64,037.25 | 991          | \$71,979.30 |

|                 | APRIL        |             | MAY          |             | JUN          |             | JUL          |             | AUG          |             | SEP          |             |
|-----------------|--------------|-------------|--------------|-------------|--------------|-------------|--------------|-------------|--------------|-------------|--------------|-------------|
|                 | Transactions | Amount      |
| BUILDING        | 355          | \$26,616.60 | 452          | \$33,914.70 | 416          | \$30,194.10 | 419          | \$30,551.85 | 521          | \$38,565.45 | 281          | \$21,178.80 |
| ELECTRICAL      | 239          | \$17,315.10 | 261          | \$18,817.65 | 279          | \$20,606.40 | 265          | \$19,318.50 | 286          | \$20,749.50 | 149          | \$10,660.95 |
| MECHANICAL      | 45           | \$3,219.75  | 64           | \$4,579.20  | 50           | \$3,649.05  | 56           | \$4,078.35  | 61           | \$4,364.55  | 37           | \$2,647.35  |
| PLUMBING        | 192          | \$14,023.80 | 207          | \$14,882.40 | 184          | \$13,308.30 | 153          | \$11,090.25 | 237          | \$17,386.65 | 112          | \$8,228.25  |
| Total Per Month | 831          | \$61,175.25 | 984          | \$72,193.95 | 929          | \$67,757.85 | 893          | \$65,038.95 | 1,105        | \$81,066.15 | 579          | \$42,715.35 |