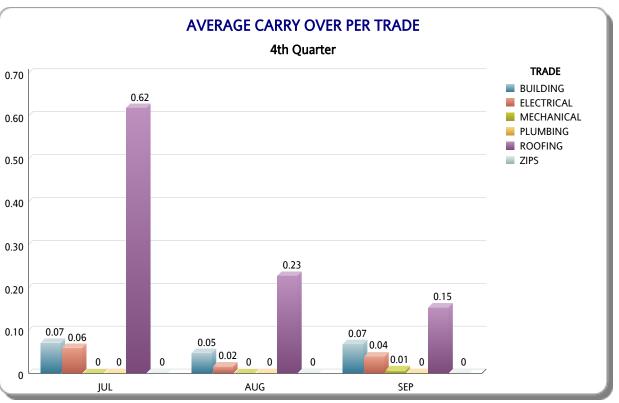

| TRADE      | JUL             |               |                   |                    | AUG             |               |                   |                    | SEP             |               |                   |                    |  |
|------------|-----------------|---------------|-------------------|--------------------|-----------------|---------------|-------------------|--------------------|-----------------|---------------|-------------------|--------------------|--|
|            | # of Inspectors | # Carry Overs | # of Working Days | Avg Carry Over/Day | # of Inspectors | # Carry Overs | # of Working Days | Avg Carry Over/Day | # of Inspectors | # Carry Overs | # of Working Days | Avg Carry Over/Day |  |
| BUILDING   | 10              | 15            | 21                | 0.07               | 10              | 11            | 23                | 0.05               | 10              | 13            | 19                | 0.07               |  |
| ELECTRICAL | 8               | 10            | 21                | 0.06               | 8               | 3             | 23                | 0.02               | 8               | 6             | 19                | 0.04               |  |
| MECHANICAL | 7               | 0             | 21                | 0                  | 7               | 0             | 23                | 0                  | 7               | 1             | 19                | 0.01               |  |
| PLUMBING   | 5               | 0             | 21                | 0                  | 5               | 0             | 23                | 0                  | 5               | 0             | 19                | 0                  |  |
| ROOFING    | 13              | 169           | 21                | 0.62               | 13              | 68            | 23                | 0.23               | 13              | 38            | 19                | 0.15               |  |
| ZIPS       | 0               | 0             | 21                | 0                  | 0               | 0             | 23                | 0                  | 0               | 0             | 19                | 0                  |  |
| Summary    | 43              | 194           | 21                | 0.21               | 43              | 82            | 23                | 0.08               | 43              | 58            | 19                | 0.07               |  |