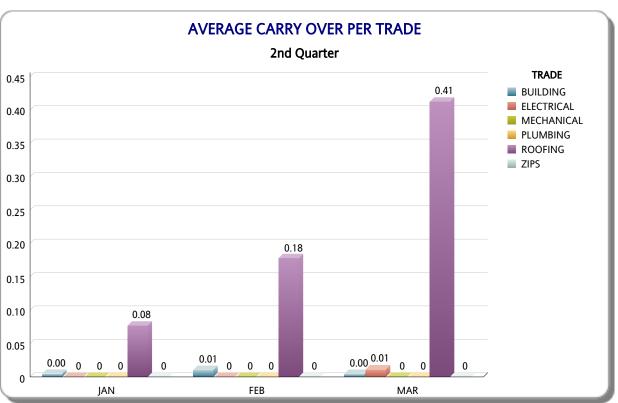

## **Business Plan**

FY: 2017/2018

From OCTOBER 1st, 2017 To SEPTEMBER 30th, 2018

| TRADE                                      | ост               |               |                                   |                    |                   |               | NOV                            |                    | DEC               |                   |                                   |                    |
|--------------------------------------------|-------------------|---------------|-----------------------------------|--------------------|-------------------|---------------|--------------------------------|--------------------|-------------------|-------------------|-----------------------------------|--------------------|
|                                            | # of Inspectors   | # Carry Overs | # of Working Days                 | Avg Carry Over/Day | # of Inspectors   | # Carry Overs | # of Working Days              | Avg Carry Over/Day | # of Inspectors   | # Carry Overs     | # of Working Days                 | Avg Carry Over/Day |
| BUILDING                                   | 10                | 5             | 21                                | 0.02               | 9                 | 6             | 19                             | 0.04               | 9                 | 0                 | 20                                | 0                  |
| ELECTRICAL                                 | 8                 | 4             | 21                                | 0.02               | 8                 | 1             | 19                             | 0.01               | 8                 | 0                 | 20                                | 0                  |
| MECHANICAL                                 | 7                 | 1             | 21                                | 0.01               | 7                 | 0             | 19                             | 0                  | 7                 | 0                 | 20                                | 0                  |
| PLUMBING                                   | 5                 | 0             | 21                                | 0                  | 5                 | 0             | 19                             | 0                  | 5                 | 0                 | 20                                | 0                  |
| ROOFING                                    | 13                | 41            | 21                                | 0.15               | 13                | 28            | 19                             | 0.11               | 13                | 6                 | 20                                | 0.02               |
| ZIPS                                       | 0                 | 0             | 21                                | 0                  | 0                 | 0             | 19                             | 0                  | 0                 | 0                 | 20                                | 0                  |
| Summary                                    | 43                | 51            | 21                                | 0.06               | 42                | 35            | 19                             | 0.04               | 42                | 6                 | 20                                | 0.01               |
|                                            | JAN               |               |                                   |                    |                   |               |                                |                    |                   |                   |                                   |                    |
|                                            |                   |               | JAN                               |                    |                   |               | FEB                            |                    |                   |                   | MAR                               |                    |
| TRADE                                      | # of Inspectors   | # Carry Overs | JAN # of Working Days             | Avg Carry Over/Day | # of Inspectors   | # Carry Overs | FEB # of Working Days          | Avg Carry Over/Day | # of Inspectors   | # Carry Overs     | MAR # of Working Days             | Avg Carry Over/Day |
| TRADE                                      | # of Inspectors   | # Carry Overs |                                   | Avg Carry Over/Day | # of Inspectors   | # Carry Overs |                                | Avg Carry Over/Day | # of Inspectors   | # Carry Overs     |                                   | Avg Carry Over/Day |
|                                            |                   | -             | # of Working Days                 |                    | -                 | -             | # of Working Days              |                    |                   | # Carry Overs 1 2 | # of Working Days                 |                    |
| BUILDING                                   | 10                | 1 0           | # of Working Days                 | 0.00               | 10                | 2             | # of Working Days 19           | 0.01               | 10                | 1                 | # of Working Days                 | 0.00               |
| BUILDING                                   | 10                | 1 0           | # of Working Days 21 21           | 0.00               | 10                | 2             | # of Working Days 19           | 0.01               | 10                | 1 2               | # of Working Days  22  22         | 0.00               |
| BUILDING  ELECTRICAL  MECHANICAL           | 10<br>8<br>7      | 1 0           | # of Working Days 21 21 21        | 0.00               | 10 8 7            | 2 0           | # of Working Days  19  19  19  | 0.01               | 10 8 7            | 1 2 0             | # of Working Days  22  22  22     | 0.00<br>0.01       |
| BUILDING  ELECTRICAL  MECHANICAL  PLUMBING | 10<br>8<br>7<br>5 | 1<br>0<br>0   | # of Working Days  21  21  21  21 | 0.00<br>0<br>0     | 10<br>8<br>7<br>5 | 2 0 0 0       | # of Working Days  19 19 19 19 | 0.01<br>0<br>0     | 10<br>8<br>7<br>5 | 1 2 0             | # of Working Days  22  22  22  22 | 0.00<br>0.01<br>0  |