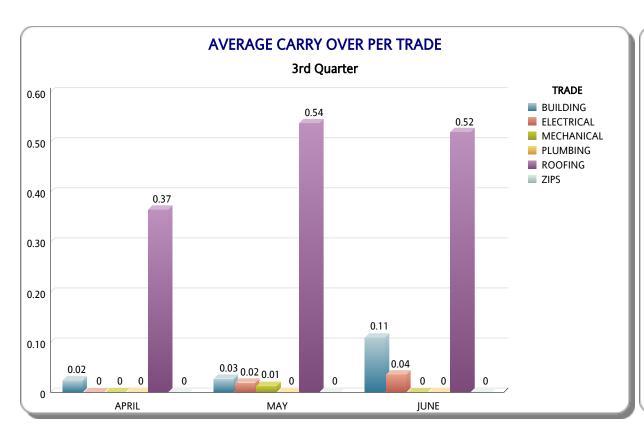

## From OCTOBER 1st, 2017 To SEPTEMBER 30th, 2018

| TRADE      | APRIL           |               |                   |                    |                 |               | MAY               |                    | JUNE            |               |                   |                    |  |
|------------|-----------------|---------------|-------------------|--------------------|-----------------|---------------|-------------------|--------------------|-----------------|---------------|-------------------|--------------------|--|
|            | # of Inspectors | # Carry Overs | # of Working Days | Avg Carry Over/Day | # of Inspectors | # Carry Overs | # of Working Days | Avg Carry Over/Day | # of Inspectors | # Carry Overs | # of Working Days | Avg Carry Over/Day |  |
| BUILDING   | 10              | 5             | 21                | 0.02               | 10              | 6             | 22                | 0.03               | 10              | 23            | 21                | 0.11               |  |
| ELECTRICAL | 7               | 0             | 21                | 0                  | 7               | 3             | 22                | 0.02               | 8               | 6             | 21                | 0.04               |  |
| MECHANICAL | 7               | 0             | 21                | 0                  | 7               | 2             | 22                | 0.01               | 7               | 0             | 21                | 0                  |  |
| PLUMBING   | 5               | 0             | 21                | 0                  | 5               | 0             | 22                | 0                  | 5               | 0             | 21                | 0                  |  |
| ROOFING    | 12              | 92            | 21                | 0.37               | 12              | 142           | 22                | 0.54               | 13              | 142           | 21                | 0.52               |  |
| ZIPS       | 0               | 0             | 21                | 0                  | 0               | 0             | 22                | 0                  | 0               | 0             | 21                | 0                  |  |
| Summary    | 41              | 97            | 21                | 0.11               | 41              | 153           | 22                | 0.17               | 43              | 171           | 21                | 0.19               |  |