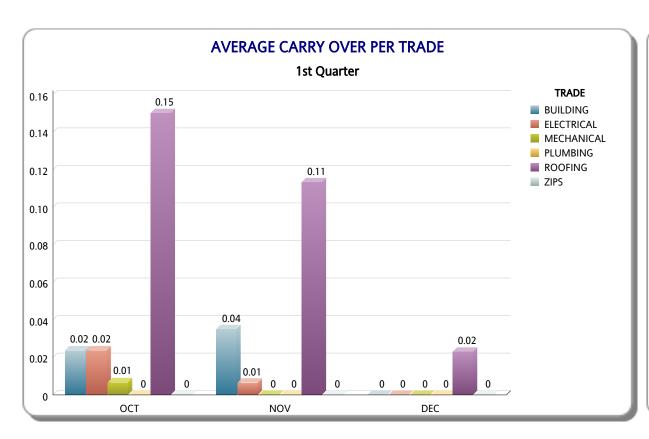

# MIAMI-DADE COUNTY DEPARTMENT OF REGULATORY AND ECONOMIC RESOURCES (RER) AVERAGE CARRY OVERS PER TRADE

## **Business Plan**

FY: 2017/2018

From OCTOBER 1st, 2017 To SEPTEMBER 30th, 2018

| TRADE                                      | ост               |               |                                   |                    |                   |               | NOV                            |                    | DEC               |                   |                                   |                    |
|--------------------------------------------|-------------------|---------------|-----------------------------------|--------------------|-------------------|---------------|--------------------------------|--------------------|-------------------|-------------------|-----------------------------------|--------------------|
|                                            | # of Inspectors   | # Carry Overs | # of Working Days                 | Avg Carry Over/Day | # of Inspectors   | # Carry Overs | # of Working Days              | Avg Carry Over/Day | # of Inspectors   | # Carry Overs     | # of Working Days                 | Avg Carry Over/Day |
| BUILDING                                   | 10                | 5             | 21                                | 0.02               | 9                 | 6             | 19                             | 0.04               | 9                 | 0                 | 20                                | 0                  |
| ELECTRICAL                                 | 8                 | 4             | 21                                | 0.02               | 8                 | 1             | 19                             | 0.01               | 8                 | 0                 | 20                                | 0                  |
| MECHANICAL                                 | 7                 | 1             | 21                                | 0.01               | 7                 | 0             | 19                             | 0                  | 7                 | 0                 | 20                                | 0                  |
| PLUMBING                                   | 5                 | 0             | 21                                | 0                  | 5                 | 0             | 19                             | 0                  | 5                 | 0                 | 20                                | 0                  |
| ROOFING                                    | 13                | 41            | 21                                | 0.15               | 13                | 28            | 19                             | 0.11               | 13                | 6                 | 20                                | 0.02               |
| ZIPS                                       | 0                 | 0             | 21                                | 0                  | 0                 | 0             | 19                             | 0                  | 0                 | 0                 | 20                                | 0                  |
| Summary                                    | 43                | 51            | 21                                | 0.06               | 42                | 35            | 19                             | 0.04               | 42                | 6                 | 20                                | 0.01               |
|                                            | JAN               |               |                                   |                    |                   |               |                                |                    |                   |                   |                                   |                    |
|                                            |                   |               | JAN                               |                    |                   |               | FEB                            |                    |                   |                   | MAR                               |                    |
| TRADE                                      | # of Inspectors   | # Carry Overs | JAN # of Working Days             | Avg Carry Over/Day | # of Inspectors   | # Carry Overs | FEB # of Working Days          | Avg Carry Over/Day | # of Inspectors   | # Carry Overs     | MAR # of Working Days             | Avg Carry Over/Day |
| TRADE                                      | # of Inspectors   | # Carry Overs |                                   | Avg Carry Over/Day | # of Inspectors   | # Carry Overs |                                | Avg Carry Over/Day | # of Inspectors   | # Carry Overs     |                                   | Avg Carry Over/Day |
|                                            |                   | -             | # of Working Days                 |                    | -                 | -             | # of Working Days              |                    |                   | # Carry Overs 1 2 | # of Working Days                 |                    |
| BUILDING                                   | 10                | 1 0           | # of Working Days                 | 0.00               | 10                | 2             | # of Working Days 19           | 0.01               | 10                | 1                 | # of Working Days                 | 0.00               |
| BUILDING                                   | 10                | 1 0           | # of Working Days 21 21           | 0.00               | 10                | 2             | # of Working Days 19           | 0.01               | 10                | 1 2               | # of Working Days  22  22         | 0.00               |
| BUILDING  ELECTRICAL  MECHANICAL           | 10<br>8<br>7      | 1 0           | # of Working Days 21 21 21        | 0.00               | 10 8 7            | 2 0           | # of Working Days  19  19  19  | 0.01               | 10 8 7            | 1 2 0             | # of Working Days  22  22  22     | 0.00<br>0.01       |
| BUILDING  ELECTRICAL  MECHANICAL  PLUMBING | 10<br>8<br>7<br>5 | 1<br>0<br>0   | # of Working Days  21  21  21  21 | 0.00<br>0<br>0     | 10<br>8<br>7<br>5 | 2 0 0 0       | # of Working Days  19 19 19 19 | 0.01<br>0<br>0     | 10<br>8<br>7<br>5 | 1 2 0             | # of Working Days  22  22  22  22 | 0.00<br>0.01<br>0  |