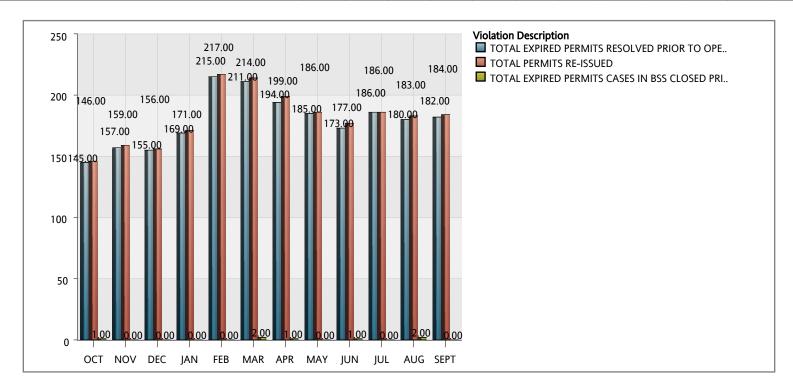

## MIAMI-DADE COUNTY DEPARTMENT OF REGULATORY AND ECONOMIC RESOURCES (RER)

Business Plan
Expired Permit Violations Closed
FY: 2017-2018
From OCTOBER 2017 To SEPTEMBER 2018

|                                                                               | ОСТ    | NOV    | DEC    | JAN    | FEB    | MAR    | APR    | MAY    | JUN    | JUL    | AUG    | SEPT   | YTD      |
|-------------------------------------------------------------------------------|--------|--------|--------|--------|--------|--------|--------|--------|--------|--------|--------|--------|----------|
| 1 - Total Permits Re-Issued                                                   | 146.00 | 159.00 | 156.00 | 171.00 | 217.00 | 214.00 | 199.00 | 186.00 | 177.00 | 186.00 | 183.00 | 184.00 | 2,178.00 |
| 2 - Total Expired Permits Resolved Prior to Opening a Complaint in BSS System | 145.00 | 157.00 | 155.00 | 169.00 | 215.00 | 211.00 | 194.00 | 185.00 | 173.00 | 186.00 | 180.00 | 182.00 | 2,152.00 |
| 3 - Total Expired Permit Cases in BSS Closed Prior to Ticket Issuance         | 1.00   | 0      | 0      | 0      | 0      | 2.00   | 1.00   | 0      | 1.00   | 0      | 2.00   | 0      | 7.00     |
| 4 - Percentage of Cases Closed Prior to Ticket                                | 100.00 | 98.74  | 99.36  | 98.83  | 99.08  | 99.53  | 97.99  | 99.46  | 98.31  | 100.00 | 99.45  | 98.91  | 99.13    |