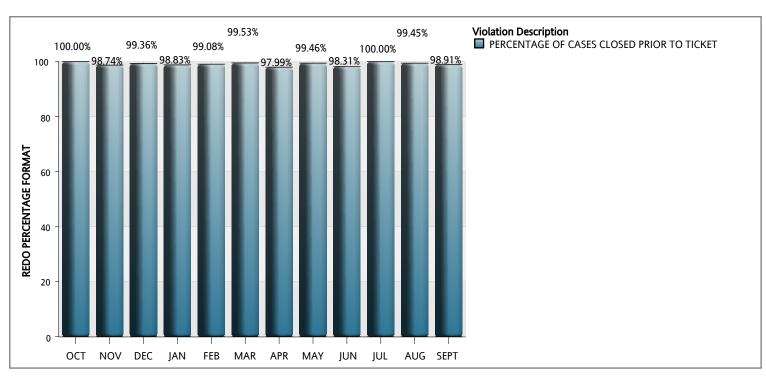

## MIAMI-DADE COUNTY DEPARTMENT OF REGULATORY AND ECONOMIC RESOURCES (RER)

Business Plan
Expired Permit Violations Closed
FY: 2017-2018
From OCTOBER 2017 To SEPTEMBER 2018

|                                                                               | ОСТ    | NOV    | DEC    | JAN    | FEB    | MAR    | APR    | MAY    | JUN    | JUL    | AUG    | SEPT   | YTD      |
|-------------------------------------------------------------------------------|--------|--------|--------|--------|--------|--------|--------|--------|--------|--------|--------|--------|----------|
| 1 - Total Permits Re-Issued                                                   | 146.00 | 159.00 | 156.00 | 171.00 | 217.00 | 214.00 | 199.00 | 186.00 | 177.00 | 186.00 | 183.00 | 184.00 | 2,178.00 |
| 2 - Total Expired Permits Resolved Prior to Opening a Complaint in BSS System | 145.00 | 157.00 | 155.00 | 169.00 | 215.00 | 211.00 | 194.00 | 185.00 | 173.00 | 186.00 | 180.00 | 182.00 | 2,152.00 |
| 3 - Total Expired Permit Cases in BSS Closed Prior to Ticket Issuance         | 1.00   | 0      | 0      | 0      | 0      | 2.00   | 1.00   | 0      | 1.00   | 0      | 2.00   | 0      | 7.00     |
| 4 - Percentage of Cases Closed Prior to Ticket                                | 100.00 | 98.74  | 99.36  | 98.83  | 99.08  | 99.53  | 97.99  | 99.46  | 98.31  | 100.00 | 99.45  | 98.91  | 99.13    |