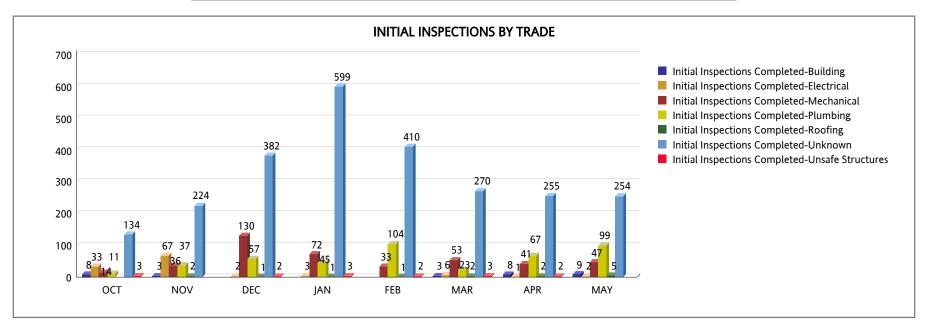

## MIAMI-DADE COUNTY DEPARTMENT OF REGULATORY AND ECONOMIC RESOURCES (RER) Business Plan COMPLAINTS RECEIVED FOR BUILDING CODE VIOLATIONS Fiscal Year: 2017 / 2018

|                                                 | ост | NOV | DEC | JAN | FEB | MAR | APR | MAY | FYTD  |
|-------------------------------------------------|-----|-----|-----|-----|-----|-----|-----|-----|-------|
| Initial Inspections Completed-Building          | 8   | 3   | 0   | 0   | 0   | 3   | 8   | 9   | 31    |
| Initial Inspections Completed-Electrical        | 33  | 67  | 2   | 3   | 0   | 6   | 1   | 2   | 114   |
| Initial Inspections Completed-Mechanical        | 14  | 36  | 130 | 72  | 33  | 53  | 41  | 47  | 426   |
| Initial Inspections Completed-Plumbing          | 11  | 37  | 57  | 45  | 104 | 23  | 67  | 99  | 443   |
| Initial Inspections Completed-Roofing           | 0   | 2   | 1   | 1   | 1   | 2   | 2   | 5   | 14    |
| Initial Inspections Completed-Unknown           | 134 | 224 | 382 | 599 | 410 | 270 | 255 | 254 | 2,528 |
| Initial Inspections Completed-Unsafe Structures | 3   | 0   | 2   | 3   | 2   | 3   | 2   | 0   | 15    |
| Initial Inspections Completed                   | 203 | 369 | 574 | 723 | 550 | 360 | 376 | 416 | 3,571 |