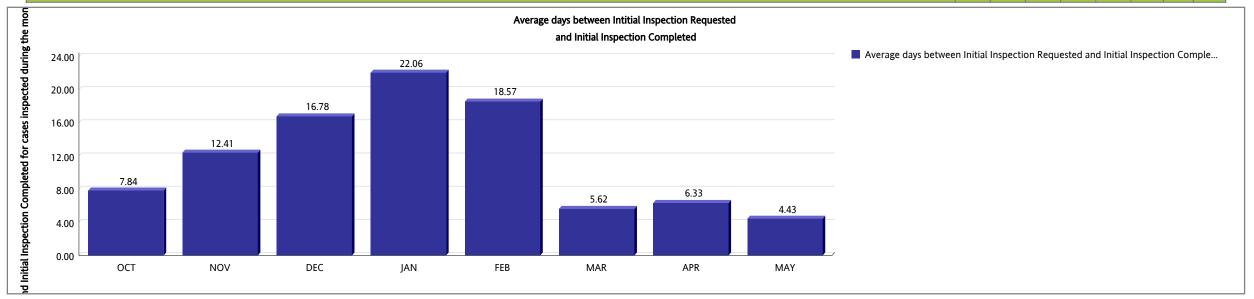

## MIAMI-DADE COUNTY DEPARTMENT OF REGULATORY AND ECONOMIC RESOURCES (RER) Business Plan COMPLAINTS RECEIVED FOR BUILDING CODE VIOLATIONS Fiscal Year: 2017 / 2018

|                                                                                                                                                                                                                  | ост   | NOV   | DEC   | JAN   | FEB   | MAR  | APR  | MAY  |
|------------------------------------------------------------------------------------------------------------------------------------------------------------------------------------------------------------------|-------|-------|-------|-------|-------|------|------|------|
| Ave. days between Initial Inspections Requested and Initial Inspection Completed for cases inspected during the month and case open date as far back as October 2003- Building                                   | 17.13 | 12.67 | 0     | 0     | 0     | 0    | 7.75 | 0    |
| Ave. days between Initial Inspections Requested and Initial Inspection Completed for cases inspected during the month and case open date as far back as October 2003- Electrical                                 | 5.06  | 8.94  | 0     | 0     | 0     | 0    | 0    | 0    |
| Ave. days between Initial Inspections Requested and Initial Inspection Completed for cases inspected during the month and case open date as far back as October 2003- Mechanical                                 | 2.21  | 2.47  | 6.20  | 11.43 | 1.48  | 3.94 | 6.90 | 1.38 |
| Ave. days between Initial Inspections Requested and Initial Inspection Completed for cases inspected during the month and case open date as far back as October 2003- Plumbing                                   | 5.36  | 10.81 | 15.09 | 6.04  | 0.19  | 1.22 | 3.30 | 2.19 |
| Ave. days between Initial Inspections Requested and Initial Inspection Completed for cases inspected during the month and case open date as far back as October 2003- Roofing                                    | 0     | 0     | 9.00  | 4.00  | 0     | 0    | 1.00 | 0    |
| Ave. days between Initial Inspections Requested and Initial Inspection Completed for cases inspected during the month and case open date as far back as October 2003-Handled by Unsafe Structure Unit Inspectors | 0     | 0     | 0     | 0     | 0     | 0    | 0    | 0    |
| Ave. days between Initial Inspections Requested and Initial Inspection Completed for cases inspected during the month and case open date as far back as October 2003-Unknown                                     | 8.93  | 15.41 | 20.83 | 24.79 | 24.74 | 6.61 | 7.11 | 6.15 |
| Average days between Initial Inspection Requested and Initial Inspection Completed for cases inspected during the month and case open date as far back as October 2003                                           | 7.84  | 12.41 | 16.78 | 22.06 | 18.57 | 5.62 | 6.33 | 4.43 |