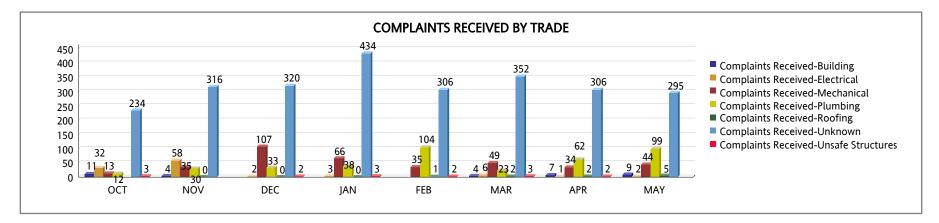

## MIAMI-DADE COUNTY DEPARTMENT OF REGULATORY AND ECONOMIC RESOURCES (RER) Business Plan COMPLAINTS RECEIVED FOR BUILDING CODE VIOLATIONS Fiscal Year: 2017 / 2018

|                                       | ОСТ | NOV | DEC | JAN | FEB | MAR | APR | MAY | FYTD  |
|---------------------------------------|-----|-----|-----|-----|-----|-----|-----|-----|-------|
| Complaints Received-Building          | 11  | 4   | 0   | 0   | 0   | 4   | 7   | 9   | 35    |
| Complaints Received-Electrical        | 32  | 58  | 2   | 3   | 0   | 6   | 1   | 2   | 104   |
| Complaints Received-Mechanical        | 13  | 35  | 107 | 66  | 35  | 49  | 34  | 44  | 383   |
| Complaints Received-Plumbing          | 12  | 30  | 33  | 38  | 104 | 23  | 62  | 99  | 401   |
| Complaints Received-Roofing           | 0   | 0   | 0   | 0   | 1   | 2   | 2   | 5   | 10    |
| Complaints Received-Unknown           | 234 | 316 | 320 | 434 | 306 | 352 | 306 | 295 | 2,563 |
| Complaints Received-Unsafe Structures | 3   | 0   | 2   | 3   | 2   | 3   | 2   | 0   | 15    |
| Complaints Received                   | 305 | 443 | 464 | 544 | 448 | 439 | 414 | 454 | 3,511 |