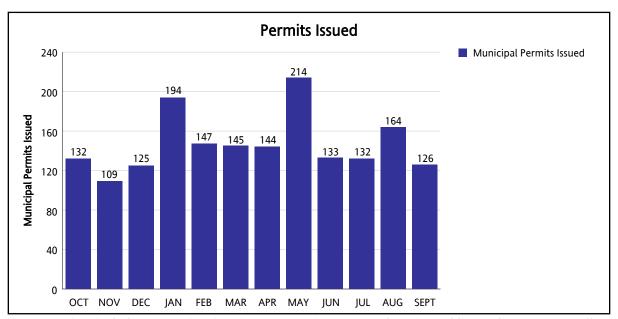

#### From OCTOBER 2017 To SEPTEMBER 2018

|                                                                               | ост | NOV   | DEC | JAN | FEB | MAR | APR | MAY | JUN | JUL   | AUG   | SEPT |                                                                               | FY Total |
|-------------------------------------------------------------------------------|-----|-------|-----|-----|-----|-----|-----|-----|-----|-------|-------|------|-------------------------------------------------------------------------------|----------|
| Municipal Permits Issued                                                      | 132 | 109   | 125 | 194 | 147 | 145 | 144 | 214 | 133 | 132   | 164   | 126  | Municipal Permits Issued                                                      | 1,765    |
| Average Time from Application Acceptance to Permit Issuance                   | 58  | 82    | 90  | 56  | 66  | 69  | 76  | 87  | 55  | 84    | 81    | 56   | Average Time from Application Acceptance to Permit Issuance                   | 72       |
| Percentage - Average Time from Application Acceptance to Permit Issuance      | 100 | 100   | 100 | 100 | 100 | 100 | 100 | 100 | 100 | 100   | 100   | 100  | Percentage - Average Time from Application Acceptance to Permit Issuance      | 100%     |
| Average Time plans were with customers or in other review areas*              | 43  | 51    | 66  | 38  | 45  | 48  | 52  | 66  | 38  | 47    | 64    | 37   | Average Time plans were with customers or in other review areas*              | 50       |
| Percentage - Average Time plans were with customers or in other review areas* | 74  | 62    | 74  | 69  | 69  | 70  | 68  | 77  | 69  | 56    | 80    | 66   | Percentage - Average Time plans were with customers or in other review areas* | 70%      |
| Average Processing Time**                                                     | 15  | 31    | 23  | 17  | 20  | 21  | 24  | 20  | 17  | 37    | 16    | 19   | Average Processing Time**                                                     | 21       |
| Percentage - Average Processing Time**                                        | 26  | 38    | 26  | 31  | 31  | 30  | 32  | 23  | 31  | 44    | 20    | 34   | Percentage - Average Processing Time**                                        | 30%      |
| Average Time in DERM                                                          | 3   | 4     | 6   | 8   | 6   | 5   | 6   | 5   | 5   | 5     | 5     | 4    | Average Time in DERM                                                          | 5        |
| Average Time in WASD                                                          | 2   | 2     | 2   | 1   | 2   | 1   | 1   | 1   | 2   | 2     | 2     | 1    | Average Time in WASD                                                          | 2        |
| Average Time in FIRE                                                          | 10  | 8     | 5   | 6   | 10  | 7   | 3   | 8   | 4   | 5     | 2     | 5    | Average Time in FIRE                                                          | 6        |
| Average Travel/Building Time                                                  | 11  | 27    | 16  | 10  | 13  | 15  | 18  | 14  | 11  | 32    | 11    | 14   | Average Travel/Building Time                                                  | 16       |
| Maximum Permit Issuance Cycle Time (days)                                     | 669 | 1,124 | 592 | 469 | 903 | 498 | 802 | 789 | 516 | 1,217 | 1,094 | 546  |                                                                               |          |
| Minimum Permit Issuance Cycle Time (days)                                     | 4   | 6     | 7   | 4   | 2   | 7   | 4   | 3   | 4   | 5     | 2     | 7    |                                                                               |          |