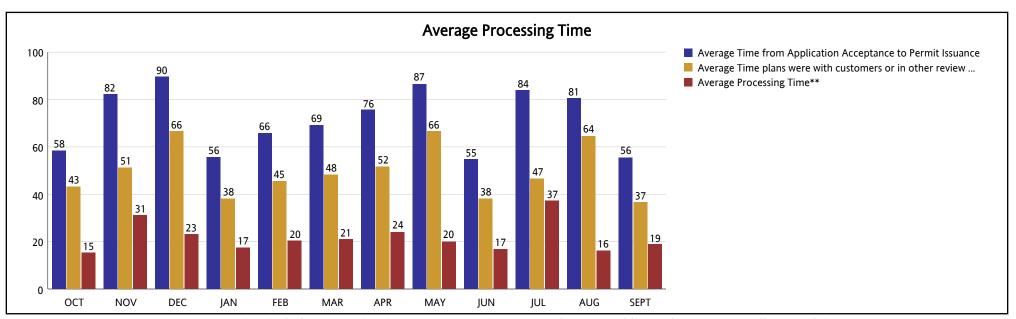

#### From OCTOBER 2017 To SEPTEMBER 2018

|                                                                               | ост | NOV   | DEC | JAN | FEB | MAR | APR | MAY | JUN | JUL   | AUG   | SEPT |                                                                               | FY Total |
|-------------------------------------------------------------------------------|-----|-------|-----|-----|-----|-----|-----|-----|-----|-------|-------|------|-------------------------------------------------------------------------------|----------|
| Municipal Permits Issued                                                      | 132 | 109   | 125 | 194 | 147 | 145 | 144 | 214 | 133 | 132   | 164   | 126  | Municipal Permits Issued                                                      | 1,765    |
| Average Time from Application Acceptance to Permit Issuance                   | 58  | 82    | 90  | 56  | 66  | 69  | 76  | 87  | 55  | 84    | 81    | 56   | Average Time from Application Acceptance to Permit Issuance                   | 72       |
| Percentage - Average Time from Application Acceptance to Permit Issuance      | 100 | 100   | 100 | 100 | 100 | 100 | 100 | 100 | 100 | 100   | 100   | 100  | Percentage - Average Time from Application Acceptance to Permit Issuance      | 100%     |
| Average Time plans were with customers or in other review areas*              | 43  | 51    | 66  | 38  | 45  | 48  | 52  | 66  | 38  | 47    | 64    | 37   | Average Time plans were with customers or in other review areas*              | 50       |
| Percentage - Average Time plans were with customers or in other review areas* | 74  | 62    | 74  | 69  | 69  | 70  | 68  | 77  | 69  | 56    | 80    | 66   | Percentage - Average Time plans were with customers or in other review areas* | 70%      |
| Average Processing Time**                                                     | 15  | 31    | 23  | 17  | 20  | 21  | 24  | 20  | 17  | 37    | 16    | 19   | Average Processing Time**                                                     | 21       |
| Percentage - Average Processing Time**                                        | 26  | 38    | 26  | 31  | 31  | 30  | 32  | 23  | 31  | 44    | 20    | 34   | Percentage - Average Processing Time**                                        | 30%      |
| Average Time in DERM                                                          | 3   | 4     | 6   | 8   | 6   | 5   | 6   | 5   | 5   | 5     | 5     | 4    | Average Time in DERM                                                          | 5        |
| Average Time in WASD                                                          | 2   | 2     | 2   | 1   | 2   | 1   | 1   | 1   | 2   | 2     | 2     | 1    | Average Time in WASD                                                          | 2        |
| Average Time in FIRE                                                          | 10  | 8     | 5   | 6   | 10  | 7   | 3   | 8   | 4   | 5     | 2     | 5    | Average Time in FIRE                                                          | 6        |
| Average Travel/Building Time                                                  | 11  | 27    | 16  | 10  | 13  | 15  | 18  | 14  | 11  | 32    | 11    | 14   | Average Travel/Building Time                                                  | 16       |
| Maximum Permit Issuance Cycle Time (days)                                     | 669 | 1,124 | 592 | 469 | 903 | 498 | 802 | 789 | 516 | 1,217 | 1,094 | 546  |                                                                               |          |
| Minimum Permit Issuance Cycle Time (days)                                     | 4   | 6     | 7   | 4   | 2   | 7   | 4   | 3   | 4   | 5     | 2     | 7    |                                                                               |          |

<sup>\*\*</sup>Average Processing Time includes processing time in DERM, Zoning, RER Trades, Fire, Public Works, WASD as well as travel time.

Oct 17, 2018 3:00:11 AM

<sup>\*\*\*</sup>RER Trades = MECH, PLUM, ELEC, BLDG.

<sup>\*</sup> This includes the time plans are out of the system with the customer or in other review areas such as Impact Fees or Florida Department of Health.