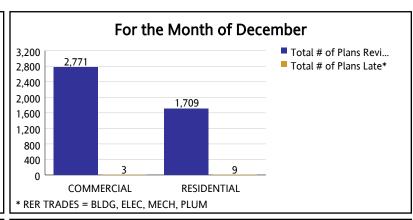

### PLANS TRACKING INITIAL REVIEW

From OCTOBER 2017 To SEPTEMBER 2018

|             |                                           |    | ОСТ    |                                         |                  |   | NOV                                                  |                                         | DEC                                       |                                                                                    |        |                                           |  |  |
|-------------|-------------------------------------------|----|--------|-----------------------------------------|------------------|---|------------------------------------------------------|-----------------------------------------|-------------------------------------------|------------------------------------------------------------------------------------|--------|-------------------------------------------|--|--|
|             | Total # of Plans<br>Reviewed (RER Trades) |    |        | Percentage of Plans<br>Late (RER Plans) | Total # of Plans |   | Percentage of Plans Completed<br>On Time (RER Plans) | Percentage of Plans<br>Late (RER Plans) | Total # of Plans<br>Reviewed (RER Trades) | Total # of Plans Late (RER Trades) Percentage of Plans Complet On Time (RER Plans) |        | d Percentage of Plans<br>Late (RER Plans) |  |  |
| COMMERCIAL  | 2,552                                     | 3  | 99.88% | 0.12%                                   | 2,500            | 1 | 99.96%                                               | 0.04%                                   | 2,771                                     | 3                                                                                  | 99.89% | 0.11%                                     |  |  |
| RESIDENTIAL | 1,669                                     | 18 | 98.92% | 1.08%                                   | 1,647            | 6 | 99.64%                                               | 0.36%                                   | 1,709                                     | 9                                                                                  | 99.47% | 0.53%                                     |  |  |
| Total       | 4,221                                     | 21 | 99.50% | 0.50%                                   | 4,147            | 7 | 99.83%                                               | 0.17%                                   | 4,480                                     | 12                                                                                 | 99.73% | 0.27%                                     |  |  |