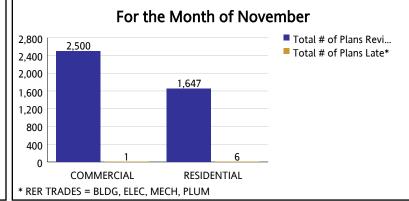

### PLANS TRACKING INITIAL REVIEW

From OCTOBER 2017 To SEPTEMBER 2018

|             |                                           |    | ОСТ    |                                         |                  |   | NOV                                                  |                                         | DEC                                       |                                                                                    |        |                                           |  |  |
|-------------|-------------------------------------------|----|--------|-----------------------------------------|------------------|---|------------------------------------------------------|-----------------------------------------|-------------------------------------------|------------------------------------------------------------------------------------|--------|-------------------------------------------|--|--|
|             | Total # of Plans<br>Reviewed (RER Trades) |    |        | Percentage of Plans<br>Late (RER Plans) | Total # of Plans |   | Percentage of Plans Completed<br>On Time (RER Plans) | Percentage of Plans<br>Late (RER Plans) | Total # of Plans<br>Reviewed (RER Trades) | Total # of Plans Late (RER Trades) Percentage of Plans Complet On Time (RER Plans) |        | d Percentage of Plans<br>Late (RER Plans) |  |  |
| COMMERCIAL  | 2,552                                     | 3  | 99.88% | 0.12%                                   | 2,500            | 1 | 99.96%                                               | 0.04%                                   | 2,771                                     | 3                                                                                  | 99.89% | 0.11%                                     |  |  |
| RESIDENTIAL | 1,669                                     | 18 | 98.92% | 1.08%                                   | 1,647            | 6 | 99.64%                                               | 0.36%                                   | 1,709                                     | 9                                                                                  | 99.47% | 0.53%                                     |  |  |
| Total       | 4,221                                     | 21 | 99.50% | 0.50%                                   | 4,147            | 7 | 99.83%                                               | 0.17%                                   | 4,480                                     | 12                                                                                 | 99.73% | 0.27%                                     |  |  |