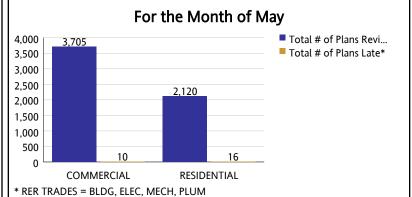

|             |                                                                            |    | APR                                                  |                                         | MAY                                       |                                       |                                                   |                                         |  |  |  |  |
|-------------|----------------------------------------------------------------------------|----|------------------------------------------------------|-----------------------------------------|-------------------------------------------|---------------------------------------|---------------------------------------------------|-----------------------------------------|--|--|--|--|
|             | Total # of Plans Reviewed (RER Trades)  Total # of Plans Late (RER Trades) |    | Percentage of Plans Completed On Time (RER<br>Plans) | Percentage of Plans Late (RER<br>Plans) | Total # of Plans Reviewed (RER<br>Trades) | Total # of Plans Late (RER<br>Trades) | Percentage of Plans Completed On Time (RER Plans) | Percentage of Plans Late (RER<br>Plans) |  |  |  |  |
| COMMERCIAL  | 3,418                                                                      | 9  | 99.74%                                               | 0.26%                                   | 3,705                                     | 10                                    | 99.73%                                            | 0.27%                                   |  |  |  |  |
| RESIDENTIAL | 1,952                                                                      | 13 | 99.33%                                               | 0.67%                                   | 2,120                                     | 16                                    | 99.25%                                            | 0.75%                                   |  |  |  |  |
| Total       | 5,370                                                                      | 22 | 99.59%                                               | 0.41%                                   | 5,825                                     | 26                                    | 99.55%                                            | 0.45%                                   |  |  |  |  |