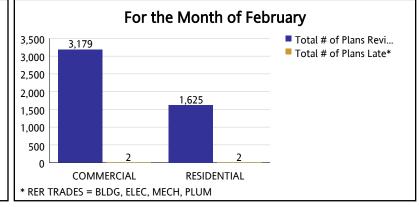

|             |                                           |    | JAN    |                                           |                                       |                                                      | FEB                                     |       | MAR   |                                                      |                                         |       |  |  |
|-------------|-------------------------------------------|----|--------|-------------------------------------------|---------------------------------------|------------------------------------------------------|-----------------------------------------|-------|-------|------------------------------------------------------|-----------------------------------------|-------|--|--|
|             | Total # of Plans<br>Reviewed (RER Trades) |    |        | Total # of Plans<br>Reviewed (RER Trades) | Total # of Plans Late<br>(RER Trades) | Percentage of Plans Completed<br>On Time (RER Plans) | Percentage of Plans<br>Late (RER Plans) |       |       | Percentage of Plans Completed<br>On Time (RER Plans) | Percentage of Plans<br>Late (RER Plans) |       |  |  |
| COMMERCIAL  | 2,865                                     | 7  | 99.76% | 0.24%                                     | 3,179                                 | 2                                                    | 99.94%                                  | 0.06% | 4,060 | 9                                                    | 99.78%                                  | 0.22% |  |  |
| RESIDENTIAL | 1,724                                     | 14 | 99.19% | 0.81%                                     | 1,625                                 | 2                                                    | 99.88%                                  | 0.12% | 1,964 | 20                                                   | 98.98%                                  | 1.02% |  |  |
| Total       | 4,589                                     | 21 | 99.54% | 0.46%                                     | 4,804                                 | 4                                                    | 99.92%                                  | 0.08% | 6,024 | 29                                                   | 99.52%                                  | 0.48% |  |  |