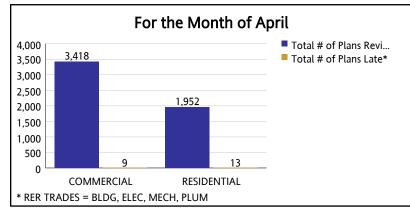

|             |                                                                            |    | APR                                                  |                                         | MAY                                       |                                       |                                                   |                                         |  |  |  |  |
|-------------|----------------------------------------------------------------------------|----|------------------------------------------------------|-----------------------------------------|-------------------------------------------|---------------------------------------|---------------------------------------------------|-----------------------------------------|--|--|--|--|
|             | Total # of Plans Reviewed (RER Trades)  Total # of Plans Late (RER Trades) |    | Percentage of Plans Completed On Time (RER<br>Plans) | Percentage of Plans Late (RER<br>Plans) | Total # of Plans Reviewed (RER<br>Trades) | Total # of Plans Late (RER<br>Trades) | Percentage of Plans Completed On Time (RER Plans) | Percentage of Plans Late (RER<br>Plans) |  |  |  |  |
| COMMERCIAL  | 3,418                                                                      | 9  | 99.74%                                               | 0.26%                                   | 3,705                                     | 10                                    | 99.73%                                            | 0.27%                                   |  |  |  |  |
| RESIDENTIAL | 1,952                                                                      | 13 | 99.33%                                               | 0.67%                                   | 2,120                                     | 16                                    | 99.25%                                            | 0.75%                                   |  |  |  |  |
| Total       | 5,370                                                                      | 22 | 99.59%                                               | 0.41%                                   | 5,825                                     | 26                                    | 99.55%                                            | 0.45%                                   |  |  |  |  |