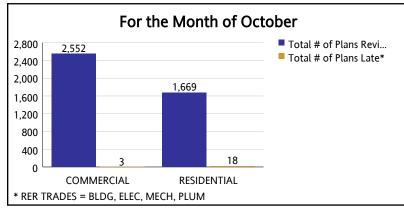

### PLANS TRACKING INITIAL REVIEW

From OCTOBER 2017 To SEPTEMBER 2018

|             |                                           |    | ОСТ    |                                         |                  |   | NOV                                                  |                                         | DEC                                       |                                                                                    |        |                                           |  |  |
|-------------|-------------------------------------------|----|--------|-----------------------------------------|------------------|---|------------------------------------------------------|-----------------------------------------|-------------------------------------------|------------------------------------------------------------------------------------|--------|-------------------------------------------|--|--|
|             | Total # of Plans<br>Reviewed (RER Trades) |    |        | Percentage of Plans<br>Late (RER Plans) | Total # of Plans |   | Percentage of Plans Completed<br>On Time (RER Plans) | Percentage of Plans<br>Late (RER Plans) | Total # of Plans<br>Reviewed (RER Trades) | Total # of Plans Late (RER Trades) Percentage of Plans Complet On Time (RER Plans) |        | d Percentage of Plans<br>Late (RER Plans) |  |  |
| COMMERCIAL  | 2,552                                     | 3  | 99.88% | 0.12%                                   | 2,500            | 1 | 99.96%                                               | 0.04%                                   | 2,771                                     | 3                                                                                  | 99.89% | 0.11%                                     |  |  |
| RESIDENTIAL | 1,669                                     | 18 | 98.92% | 1.08%                                   | 1,647            | 6 | 99.64%                                               | 0.36%                                   | 1,709                                     | 9                                                                                  | 99.47% | 0.53%                                     |  |  |
| Total       | 4,221                                     | 21 | 99.50% | 0.50%                                   | 4,147            | 7 | 99.83%                                               | 0.17%                                   | 4,480                                     | 12                                                                                 | 99.73% | 0.27%                                     |  |  |