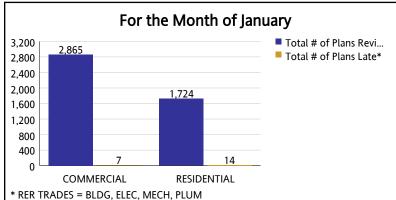

|             |                                           |    | JAN    |                                           |                                       |                                                      | FEB                                     |       | MAR   |                                                      |                                         |       |  |  |
|-------------|-------------------------------------------|----|--------|-------------------------------------------|---------------------------------------|------------------------------------------------------|-----------------------------------------|-------|-------|------------------------------------------------------|-----------------------------------------|-------|--|--|
|             | Total # of Plans<br>Reviewed (RER Trades) |    |        | Total # of Plans<br>Reviewed (RER Trades) | Total # of Plans Late<br>(RER Trades) | Percentage of Plans Completed<br>On Time (RER Plans) | Percentage of Plans<br>Late (RER Plans) |       |       | Percentage of Plans Completed<br>On Time (RER Plans) | Percentage of Plans<br>Late (RER Plans) |       |  |  |
| COMMERCIAL  | 2,865                                     | 7  | 99.76% | 0.24%                                     | 3,179                                 | 2                                                    | 99.94%                                  | 0.06% | 4,060 | 9                                                    | 99.78%                                  | 0.22% |  |  |
| RESIDENTIAL | 1,724                                     | 14 | 99.19% | 0.81%                                     | 1,625                                 | 2                                                    | 99.88%                                  | 0.12% | 1,964 | 20                                                   | 98.98%                                  | 1.02% |  |  |
| Total       | 4,589                                     | 21 | 99.54% | 0.46%                                     | 4,804                                 | 4                                                    | 99.92%                                  | 0.08% | 6,024 | 29                                                   | 99.52%                                  | 0.48% |  |  |