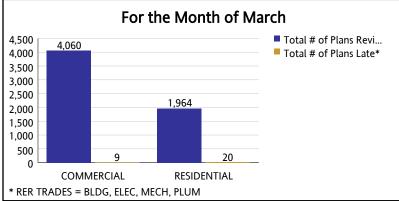

|             |                                           |    | JAN    |                                           |                                       |                                                      | FEB                                     |       | MAR   |                                                      |                                         |       |  |  |
|-------------|-------------------------------------------|----|--------|-------------------------------------------|---------------------------------------|------------------------------------------------------|-----------------------------------------|-------|-------|------------------------------------------------------|-----------------------------------------|-------|--|--|
|             | Total # of Plans<br>Reviewed (RER Trades) |    |        | Total # of Plans<br>Reviewed (RER Trades) | Total # of Plans Late<br>(RER Trades) | Percentage of Plans Completed<br>On Time (RER Plans) | Percentage of Plans<br>Late (RER Plans) |       |       | Percentage of Plans Completed<br>On Time (RER Plans) | Percentage of Plans<br>Late (RER Plans) |       |  |  |
| COMMERCIAL  | 2,865                                     | 7  | 99.76% | 0.24%                                     | 3,179                                 | 2                                                    | 99.94%                                  | 0.06% | 4,060 | 9                                                    | 99.78%                                  | 0.22% |  |  |
| RESIDENTIAL | 1,724                                     | 14 | 99.19% | 0.81%                                     | 1,625                                 | 2                                                    | 99.88%                                  | 0.12% | 1,964 | 20                                                   | 98.98%                                  | 1.02% |  |  |
| Total       | 4,589                                     | 21 | 99.54% | 0.46%                                     | 4,804                                 | 4                                                    | 99.92%                                  | 0.08% | 6,024 | 29                                                   | 99.52%                                  | 0.48% |  |  |