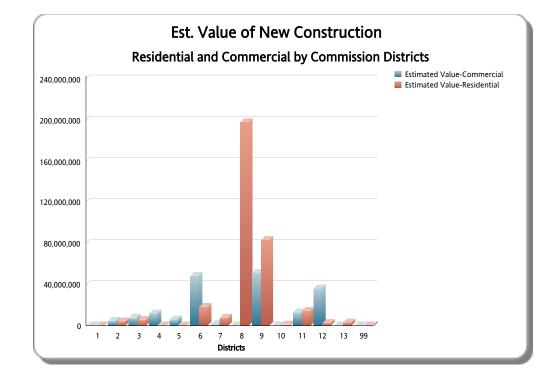

| District No. | New Commercial Construction<br>BLDG01 | New Commercial Construction Est.<br>Value | New Residential Construction<br>BLDG02 | New Residential Construction Est.<br>Value | Other<br>Commercial | Other BLDG<br>Residential | BLDG<br>Demolition | All Other BLDG<br>Categories | Total<br>BLDG | PLUM  | MECH  | ELEC   | GAS | ROOF   | SIGN |
|--------------|---------------------------------------|-------------------------------------------|----------------------------------------|--------------------------------------------|---------------------|---------------------------|--------------------|------------------------------|---------------|-------|-------|--------|-----|--------|------|
| 1            | 0                                     | \$0.00                                    | 0                                      | \$0.00                                     | 60                  | 84                        | 11                 | 581                          | 736           | 168   | 284   | 448    | 6   | 765    | 48   |
| 2            | 6                                     | \$4,721,370.00                            | 34                                     | \$4,153,877.00                             | 114                 | 246                       | 78                 | 681                          | 1,159         | 397   | 560   | 912    | 5   | 1,329  | 80   |
| 3            | 7                                     | \$7,897,547.00                            | 44                                     | \$5,711,152.00                             | 33                  | 117                       | 33                 | 296                          | 530           | 220   | 229   | 548    | 0   | 474    | 15   |
| 4            | 7                                     | \$11,917,160.00                           | 0                                      | \$0.00                                     | 57                  | 56                        | 67                 | 268                          | 455           | 177   | 132   | 316    | 8   | 277    | 17   |
| 5            | 1                                     | \$6,104,505.00                            | 0                                      | \$0.00                                     | 25                  | 0                         | 1                  | 29                           | 56            | 26    | 20    | 80     | 0   | 16     | 28   |
| 6            | 10                                    | \$48,491,245.00                           | 21                                     | \$18,401,491.00                            | 163                 | 119                       | 102                | 423                          | 838           | 334   | 341   | 937    | 10  | 614    | 65   |
| 7            | 3                                     | \$1,589,500.00                            | 19                                     | \$7,784,000.00                             | 195                 | 241                       | 52                 | 1,164                        | 1,674         | 660   | 661   | 1,321  | 81  | 1,272  | 77   |
| 8            | 4                                     | \$368,879.00                              | 282                                    | \$198,001,599.00                           | 81                  | 439                       | 68                 | 2,879                        | 3,753         | 1,225 | 1,012 | 1,974  | 44  | 2,972  | 33   |
| 9            | 35                                    | \$51,376,709.00                           | 277                                    | \$83,327,881.00                            | 141                 | 364                       | 33                 | 2,399                        | 3,249         | 2,235 | 1,085 | 1,964  | 23  | 3,835  | 106  |
| 10           | 1                                     | \$514,555.00                              | 8                                      | \$1,082,700.00                             | 126                 | 372                       | 49                 | 2,003                        | 2,559         | 739   | 749   | 1,393  | 35  | 3,255  | 136  |
| 11           | 11                                    | \$13,087,002.00                           | 98                                     | \$14,396,285.00                            | 130                 | 216                       | 42                 | 2,652                        | 3,149         | 776   | 827   | 1,422  | 25  | 2,670  | 133  |
| 12           | 7                                     | \$36,300,193.00                           | 4                                      | \$2,720,913.00                             | 156                 | 37                        | 13                 | 414                          | 631           | 211   | 256   | 725    | 14  | 374    | 61   |
| 13           | 1                                     | \$500.00                                  | 3                                      | \$3,118,760.00                             | 20                  | 63                        | 5                  | 348                          | 440           | 187   | 108   | 214    | 3   | 403    | 8    |
| 99           | 0                                     | \$0.00                                    | 0                                      | \$0.00                                     | 0                   | 0                         | 0                  | 0                            | 1,490         | 307   | 757   | 553    | 3   | 282    | 19   |
| Total        | 93                                    | \$182,369,165.00                          | 790                                    | \$338,698,658.00                           | 1,301               | 2,354                     | 554                | 14,137                       | 20,719        | 7,662 | 7,021 | 12,807 | 257 | 18,538 | 826  |