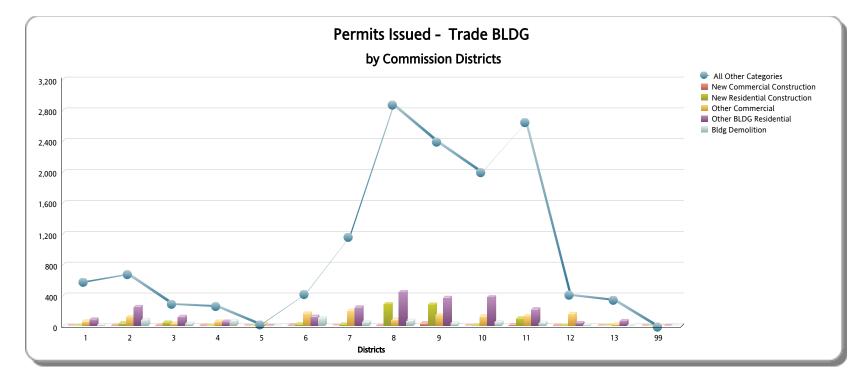

| District No. | New Commercial Construction<br>BLDG01 | New Commercial Construction Est.<br>Value | New Residential Construction<br>BLDG02 | New Residential Construction Est.<br>Value | Other<br>Commercial | Other BLDG<br>Residential | BLDG<br>Demolition | All Other BLDG<br>Categories | Total<br>BLDG | PLUM  | MECH  | ELEC   | GAS | ROOF   | SIGN |
|--------------|---------------------------------------|-------------------------------------------|----------------------------------------|--------------------------------------------|---------------------|---------------------------|--------------------|------------------------------|---------------|-------|-------|--------|-----|--------|------|
| 1            | 0                                     | \$0.00                                    | 0                                      | \$0.00                                     | 60                  | 84                        | 11                 | 581                          | 736           | 168   | 284   | 448    | 6   | 765    | 48   |
| 2            | 6                                     | \$4,721,370.00                            | 34                                     | \$4,153,877.00                             | 114                 | 246                       | 78                 | 681                          | 1,159         | 397   | 560   | 912    | 5   | 1,329  | 80   |
| 3            | 7                                     | \$7,897,547.00                            | 44                                     | \$5,711,152.00                             | 33                  | 117                       | 33                 | 296                          | 530           | 220   | 229   | 548    | 0   | 474    | 15   |
| 4            | 7                                     | \$11,917,160.00                           | 0                                      | \$0.00                                     | 57                  | 56                        | 67                 | 268                          | 455           | 177   | 132   | 316    | 8   | 277    | 17   |
| 5            | 1                                     | \$6,104,505.00                            | 0                                      | \$0.00                                     | 25                  | 0                         | 1                  | 29                           | 56            | 26    | 20    | 80     | 0   | 16     | 28   |
| 6            | 10                                    | \$48,491,245.00                           | 21                                     | \$18,401,491.00                            | 163                 | 119                       | 102                | 423                          | 838           | 334   | 341   | 937    | 10  | 614    | 65   |
| 7            | 3                                     | \$1,589,500.00                            | 19                                     | \$7,784,000.00                             | 195                 | 241                       | 52                 | 1,164                        | 1,674         | 660   | 661   | 1,321  | 81  | 1,272  | 77   |
| 8            | 4                                     | \$368,879.00                              | 282                                    | \$198,001,599.00                           | 81                  | 439                       | 68                 | 2,879                        | 3,753         | 1,225 | 1,012 | 1,974  | 44  | 2,972  | 33   |
| 9            | 35                                    | \$51,376,709.00                           | 277                                    | \$83,327,881.00                            | 141                 | 364                       | 33                 | 2,399                        | 3,249         | 2,235 | 1,085 | 1,964  | 23  | 3,835  | 106  |
| 10           | 1                                     | \$514,555.00                              | 8                                      | \$1,082,700.00                             | 126                 | 372                       | 49                 | 2,003                        | 2,559         | 739   | 749   | 1,393  | 35  | 3,255  | 136  |
| 11           | 11                                    | \$13,087,002.00                           | 98                                     | \$14,396,285.00                            | 130                 | 216                       | 42                 | 2,652                        | 3,149         | 776   | 827   | 1,422  | 25  | 2,670  | 133  |
| 12           | 7                                     | \$36,300,193.00                           | 4                                      | \$2,720,913.00                             | 156                 | 37                        | 13                 | 414                          | 631           | 211   | 256   | 725    | 14  | 374    | 61   |
| 13           | 1                                     | \$500.00                                  | 3                                      | \$3,118,760.00                             | 20                  | 63                        | 5                  | 348                          | 440           | 187   | 108   | 214    | 3   | 403    | 8    |
| 99           | 0                                     | \$0.00                                    | 0                                      | \$0.00                                     | 0                   | 0                         | 0                  | 0                            | 1,490         | 307   | 757   | 553    | 3   | 282    | 19   |
| Total        | 93                                    | \$182,369,165.00                          | 790                                    | \$338,698,658.00                           | 1,301               | 2,354                     | 554                | 14,137                       | 20,719        | 7,662 | 7,021 | 12,807 | 257 | 18,538 | 826  |