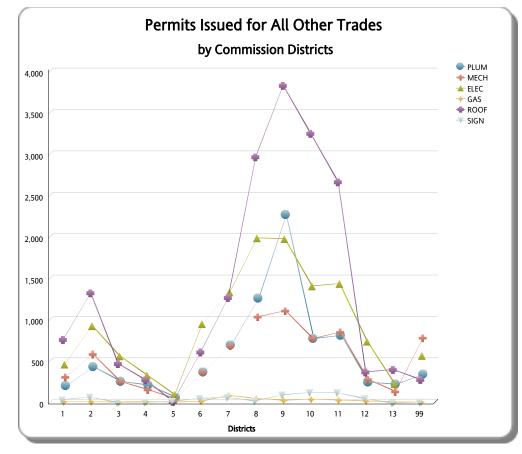

| District No. | New Commercial Construction<br>BLDG01 | New Commercial Construction Est.<br>Value | New Residential Construction<br>BLDG02 | New Residential Construction Est.<br>Value | Other<br>Commercial | Other BLDG<br>Residential | BLDG<br>Demolition | All Other BLDG<br>Categories | Total<br>BLDG | PLUM  | MECH  | ELEC   | GAS | ROOF   | SIGN |
|--------------|---------------------------------------|-------------------------------------------|----------------------------------------|--------------------------------------------|---------------------|---------------------------|--------------------|------------------------------|---------------|-------|-------|--------|-----|--------|------|
| 1            | 0                                     | \$0.00                                    | 0                                      | \$0.00                                     | 60                  | 84                        | 11                 | 581                          | 736           | 168   | 284   | 448    | 6   | 765    | 48   |
| 2            | 6                                     | \$4,721,370.00                            | 34                                     | \$4,153,877.00                             | 114                 | 246                       | 78                 | 681                          | 1,159         | 397   | 560   | 912    | 5   | 1,329  | 80   |
| 3            | 7                                     | \$7,897,547.00                            | 44                                     | \$5,711,152.00                             | 33                  | 117                       | 33                 | 296                          | 530           | 220   | 229   | 548    | 0   | 474    | 15   |
| 4            | 7                                     | \$11,917,160.00                           | 0                                      | \$0.00                                     | 57                  | 56                        | 67                 | 268                          | 455           | 177   | 132   | 316    | 8   | 277    | 17   |
| 5            | 1                                     | \$6,104,505.00                            | 0                                      | \$0.00                                     | 25                  | 0                         | 1                  | 29                           | 56            | 26    | 20    | 80     | 0   | 16     | 28   |
| 6            | 10                                    | \$48,491,245.00                           | 21                                     | \$18,401,491.00                            | 163                 | 119                       | 102                | 423                          | 838           | 334   | 341   | 937    | 10  | 614    | 65   |
| 7            | 3                                     | \$1,589,500.00                            | 19                                     | \$7,784,000.00                             | 195                 | 241                       | 52                 | 1,164                        | 1,674         | 660   | 661   | 1,321  | 81  | 1,272  | 77   |
| 8            | 4                                     | \$368,879.00                              | 282                                    | \$198,001,599.00                           | 81                  | 439                       | 68                 | 2,879                        | 3,753         | 1,225 | 1,012 | 1,974  | 44  | 2,972  | 33   |
| 9            | 35                                    | \$51,376,709.00                           | 277                                    | \$83,327,881.00                            | 141                 | 364                       | 33                 | 2,399                        | 3,249         | 2,235 | 1,085 | 1,964  | 23  | 3,835  | 106  |
| 10           | 1                                     | \$514,555.00                              | 8                                      | \$1,082,700.00                             | 126                 | 372                       | 49                 | 2,003                        | 2,559         | 739   | 749   | 1,393  | 35  | 3,255  | 136  |
| 11           | 11                                    | \$13,087,002.00                           | 98                                     | \$14,396,285.00                            | 130                 | 216                       | 42                 | 2,652                        | 3,149         | 776   | 827   | 1,422  | 25  | 2,670  | 133  |
| 12           | 7                                     | \$36,300,193.00                           | 4                                      | \$2,720,913.00                             | 156                 | 37                        | 13                 | 414                          | 631           | 211   | 256   | 725    | 14  | 374    | 61   |
| 13           | 1                                     | \$500.00                                  | 3                                      | \$3,118,760.00                             | 20                  | 63                        | 5                  | 348                          | 440           | 187   | 108   | 214    | 3   | 403    | 8    |
| 99           | 0                                     | \$0.00                                    | 0                                      | \$0.00                                     | 0                   | 0                         | 0                  | 0                            | 1,490         | 307   | 757   | 553    | 3   | 282    | 19   |
| Total        | 93                                    | \$182,369,165.00                          | 790                                    | \$338,698,658.00                           | 1,301               | 2,354                     | 554                | 14,137                       | 20,719        | 7,662 | 7,021 | 12,807 | 257 | 18,538 | 826  |