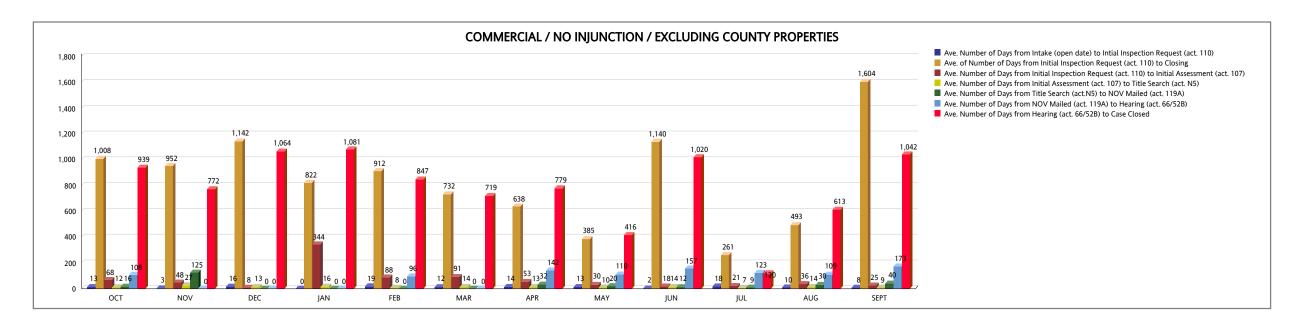

## UNSAFE STRUCTURES MEASURES - COMMERCIAL From OCTOBER 2017 To SEPTEMBER 2018

| COMMERCIAL NO INJUNCTION (EXCLUDING COUNTY PROPERTIES)                                          | ОСТ   | NOV | DEC   | JAN   | FEB | MAR | APR | MAY | JUN   | JUL | AUG | SEPT  | YTD TOTAL |
|-------------------------------------------------------------------------------------------------|-------|-----|-------|-------|-----|-----|-----|-----|-------|-----|-----|-------|-----------|
| Ave. Number of Days from Intake (open date) to Intial Inspection Request (act. 110)             | 13    | 3   | 16    | 0     | 19  | 12  | 14  | 13  | 2     | 18  | 10  | 8     |           |
| Number of Cases from Intake (open date) to Intial Inspection Request (act. 110)                 | 22    | 9   | 17    | 8     | 5   | 31  | 26  | 24  | 26    | 9   | 23  | 13    | 213       |
| Ave. of Number of Days from Initial Inspection Request (act. 110) to Closing                    | 1,008 | 952 | 1,142 | 822   | 912 | 732 | 638 | 385 | 1,140 | 261 | 493 | 1,604 |           |
| Number of Cases from Initial Inspection Request (act. 110) to Closing                           | 22    | 9   | 17    | 8     | 5   | 31  | 26  | 24  | 26    | 9   | 23  | 13    | 213       |
| Ave. Number of Days from Initial Inspection Request (act. 110) to Initial Assessment (act. 107) | 68    | 48  | 8     | 344   | 88  | 91  | 53  | 30  | 18    | 21  | 36  | 25    |           |
| Number of Cases from Initial Inspection Request (act. 110) to Initial Assessment (act. 107)     | 21    | 7   | 17    | 7     | 5   | 22  | 19  | 24  | 24    | 7   | 21  | 11    | 185       |
| Ave. Number of Days from Initial Assessment (act. 107) to Title Search (act. N5)                | 12    | 27  | 13    | 16    | 8   | 14  | 13  | 10  | 14    | 7   | 14  | 9     |           |
| Number of Cases from Initial Assessment (act. 107) to Title Search (act. N5)                    | 18    | 6   | 5     | 5     | 4   | 18  | 16  | 12  | 14    | 4   | 11  | 6     | 119       |
| Ave. Number of Days from Title Search (act.N5) to NOV Mailed (act. 119A)                        | 16    | 125 | 0     | 0     | 0   | 0   | 32  | 20  | 12    | 9   | 30  | 40    |           |
| Number of Cases from Title Search (act. N5) to NOV Mailed (act. 119A)                           | 2     | 1   | 0     | 0     | 0   | 0   | 14  | 12  | 14    | 4   | 11  | 6     | 64        |
| Ave. Number of Days from NOV Mailed (act. 119A) to Hearing (act. 66/52B)                        | 108   | 0   | 0     | 0     | 96  | 0   | 142 | 110 | 157   | 123 | 109 | 173   |           |
| Number of Cases from NOV Mailed (act. 119A) to Hearing (act. 66/52B)                            | 2     | 0   | 0     | 0     | 1   | 0   | 11  | 10  | 19    | 6   | 9   | 11    | 69        |
| Ave. Number of Days from Hearing (act. 66/52B) to Case Closed                                   | 939   | 772 | 1,064 | 1,081 | 847 | 719 | 779 | 416 | 1,020 | 120 | 613 | 1,042 |           |
| Number of Cases from Hearing (act. 66/52B) to Case Closed                                       | 18    | 6   | 16    | 2     | 4   | 11  | 12  | 10  | 19    | 6   | 9   | 12    | 125       |

|                                                                                                 | Weighted Average |
|-------------------------------------------------------------------------------------------------|------------------|
| Ave. Number of Days from Intake (open date) to Intial Inspection Request (act. 110)             | 10.69            |
| Ave. of Number of Days from Initial Inspection Request (act. 110) to Closing                    | 816.87           |
| Ave. Number of Days from Initial Inspection Request (act. 110) to Initial Assessment (act. 107) | 54.52            |
| Ave. Number of Days from Initial Assessment (act. 107) to Title Search (act. N5)                | 13.17            |
| Ave. Number of Days from Title Search (act. N5) to NOV Mailed (act. 119A)                       | 25.30            |
| Ave. Number of Days from NOV Mailed (act. 119A) to Hearing (act. 66/52B)                        | 138.83           |
| Ave. Number of Days from Hearing (act. 66/52B) to Case Closed                                   | 829.17           |