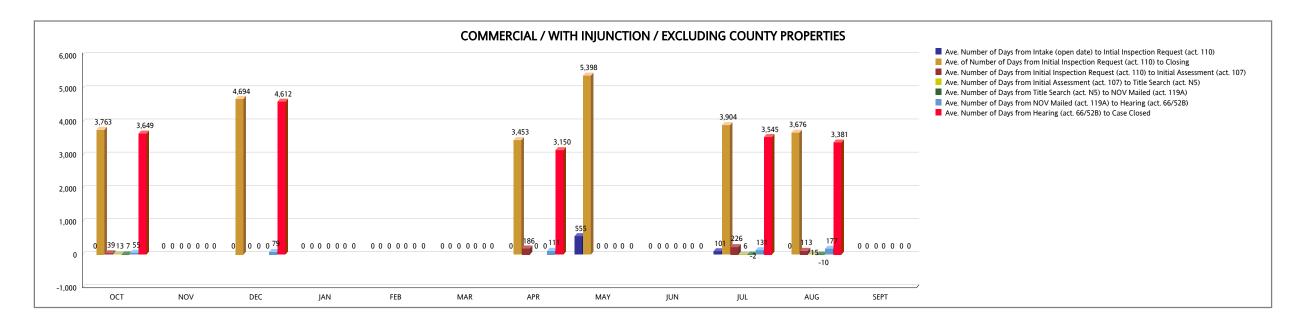

## UNSAFE STRUCTURES MEASURES - COMMERCIAL From OCTOBER 2017 To SEPTEMBER 2018

| COMMERCIAL WITH INJUNCTION (EXCLUDING COUNTY PROPERTIES)                                           | ОСТ   | NOV | DEC   | JAN | FEB | MAR | APR   | MAY   | JUN | JUL   | AUG   | SEPT | YTD TOTAL |
|----------------------------------------------------------------------------------------------------|-------|-----|-------|-----|-----|-----|-------|-------|-----|-------|-------|------|-----------|
| Ave. Number of Days from Intake (open date) to Intial Inspection Request (act. 110)                | 0     | 0   | 0     | 0   | 0   | 0   | 0     | 555   | 0   | 101   | 0     | 0    |           |
| Number of Cases from Intake (open date) to Intial Inspection Request (act. 110)                    | 1     | 0   | 1     | 0   | 0   | 0   | 9     | 1     | 0   | 2     | 1     | 0    | 15        |
| Ave. of Number of Days from Initial Inspection Request (act. 110) to Closing                       | 3,763 | 0   | 4,694 | 0   | 0   | 0   | 3,453 | 5,398 | 0   | 3,904 | 3,676 | 0    |           |
| Number of Cases from Initial Inspection Request (act. 110) to Closing                              | 1     | 0   | 1     | 0   | 0   | 0   | 9     | 1     | 0   | 2     | 1     | 0    | 15        |
| Ave. Number of Days from Initial Inspection Request (act. 110) to Initial Assessment (act. 107)    | 39    | 0   | 0     | 0   | 0   | 0   | 186   | 0     | 0   | 226   | 113   | 0    |           |
| Number of Cases Closed from Initial Inspection Request (act. 110) to Initial Assessment (act. 107) | 1     | 0   | 1     | 0   | 0   | 0   | 8     | 0     | 0   | 2     | 1     | 0    | 13        |
| Ave. Number of Days from Initial Assessment (act. 107) to Title Search (act. N5)                   | 13    | 0   | 0     | 0   | 0   | 0   | 0     | 0     | 0   | 6     | 15    | 0    |           |
| Number of Cases from Initial Assessment (act. 107) to Title Search (act. N5)                       | 1     | 0   | 0     | 0   | 0   | 0   | 0     | 0     | 0   | 1     | 1     | 0    | 3         |
| Ave. Number of Days from Title Search (act. N5) to NOV Mailed (act. 119A)                          | 7     | 0   | 0     | 0   | 0   | 0   | 0     | 0     | 0   | -2    | -10   | 0    |           |
| Number of Cases from Title Search (act. N5) to NOV Mailed (act. 119A)                              | 1     | 0   | 0     | 0   | 0   | 0   | 0     | 0     | 0   | 1     | 1     | 0    | 3         |
| Ave. Number of Days from NOV Mailed (act. 119A) to Hearing (act. 66/52B)                           | 55    | 0   | 79    | 0   | 0   | 0   | 111   | 0     | 0   | 131   | 177   | 0    |           |
| Number of Cases from NOV Mailed (act. 119A) to Hearing (act. 66/52B)                               | 1     | 0   | 1     | 0   | 0   | 0   | 8     | 0     | 0   | 2     | 1     | 0    | 13        |
| Ave. Number of Days from Hearing (act. 66/52B) to Case Closed                                      | 3,649 | 0   | 4,612 | 0   | 0   | 0   | 3,150 | 0     | 0   | 3,545 | 3,381 | 0    |           |
| Number of Cases from Hearing (act. 66/52B) to Case Closed                                          | 1     | 0   | 1     | 0   | 0   | 0   | 9     | 0     | 0   | 2     | 1     | 0    | 14        |

|                                                                                                 | Weighted Average |
|-------------------------------------------------------------------------------------------------|------------------|
| Ave. Number of Days from Intake (open date) to Intial Inspection Request (act. 110)             | 50.47            |
| Ave. of Number of Days from Initial Inspection Request (act. 110) to Closing                    | 3,761.07         |
| Ave. Number of Days from Initial Inspection Request (act. 110) to Initial Assessment (act. 107) | 160.92           |
| Ave. Number of Days from Initial Assessment (act. 107) to Title Search (act. N5)                | 11.33            |
| Ave. Number of Days from Title Search (act. N5) to NOV Mailed (act. 119A)                       | -1.67            |
| Ave. Number of Days from NOV Mailed (act. 119A) to Hearing (act. 66/52B)                        | 112.38           |
| Ave. Number of Days from Hearing (act. 66/52B) to Case Closed                                   | 3,363.00         |