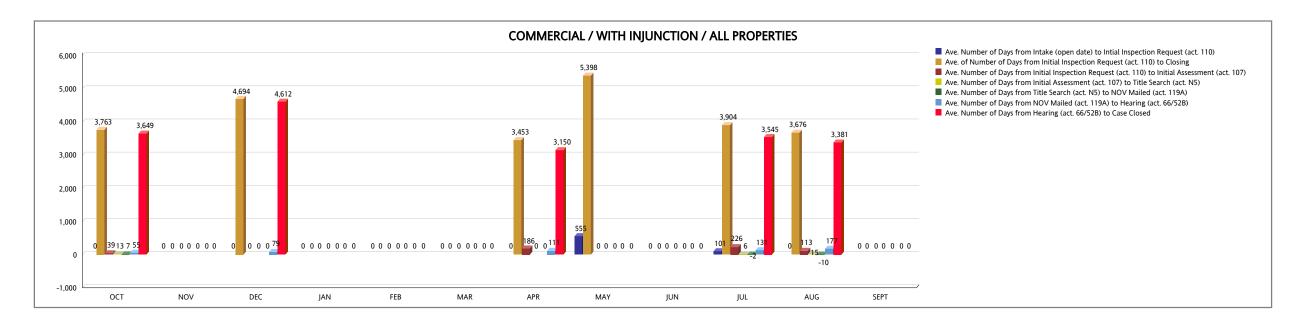

## UNSAFE STRUCTURES MEASURES - COMMERCIAL From OCTOBER 2017 To SEPTEMBER 2018

| COMMERCIAL WITH INJUNCTION (ALL PROPERTIES)                                                        | ОСТ   | NOV | DEC   | JAN | FEB | MAR | APR   | MAY   | JUN | JUL   | AUG   | SEPT | YTD TOTAL |
|----------------------------------------------------------------------------------------------------|-------|-----|-------|-----|-----|-----|-------|-------|-----|-------|-------|------|-----------|
| Ave. Number of Days from Intake (open date) to Intial Inspection Request (act. 110)                | 0     | 0   | 0     | 0   | 0   | 0   | 0     | 555   | 0   | 101   | 0     | 0    |           |
| Number of Cases from Intake (open date) to Intial Inspection Request (act. 110)                    | 1     | 0   | 1     | 0   | 0   | 0   | 9     | 1     | 0   | 2     | 1     | 0    | 15        |
| Ave. of Number of Days from Initial Inspection Request (act. 110) to Closing                       | 3,763 | 0   | 4,694 | 0   | 0   | 0   | 3,453 | 5,398 | 0   | 3,904 | 3,676 | 0    |           |
| Number of Cases from Initial Inspection Request (act. 110) to Closing                              | 1     | 0   | 1     | 0   | 0   | 0   | 9     | 1     | 0   | 2     | 1     | 0    | 15        |
| Ave. Number of Days from Initial Inspection Request (act. 110) to Initial Assessment (act. 107)    | 39    | 0   | 0     | 0   | 0   | 0   | 186   | 0     | 0   | 226   | 113   | 0    |           |
| Number of Cases Closed from Initial Inspection Request (act. 110) to Initial Assessment (act. 107) | 1     | 0   | 1     | 0   | 0   | 0   | 8     | 0     | 0   | 2     | 1     | 0    | 13        |
| Ave. Number of Days from Initial Assessment (act. 107) to Title Search (act. N5)                   | 13    | 0   | 0     | 0   | 0   | 0   | 0     | 0     | 0   | 6     | 15    | 0    |           |
| Number of Cases from Initial Assessment (act. 107) to Title Search (act. N5)                       | 1     | 0   | 0     | 0   | 0   | 0   | 0     | 0     | 0   | 1     | 1     | 0    | 3         |
| Ave. Number of Days from Title Search (act. N5) to NOV Mailed (act. 119A)                          | 7     | 0   | 0     | 0   | 0   | 0   | 0     | 0     | 0   | -2    | -10   | 0    |           |
| Number of Cases from Title Search (act. N5) to NOV Mailed (act. 119A)                              | 1     | 0   | 0     | 0   | 0   | 0   | 0     | 0     | 0   | 1     | 1     | 0    | 3         |
| Ave. Number of Days from NOV Mailed (act. 119A) to Hearing (act. 66/52B)                           | 55    | 0   | 79    | 0   | 0   | 0   | 111   | 0     | 0   | 131   | 177   | 0    |           |
| Number of Cases from NOV Mailed (act. 119A) to Hearing (act. 66/52B)                               | 1     | 0   | 1     | 0   | 0   | 0   | 8     | 0     | 0   | 2     | 1     | 0    | 13        |
| Ave. Number of Days from Hearing (act. 66/52B) to Case Closed                                      | 3,649 | 0   | 4,612 | 0   | 0   | 0   | 3,150 | 0     | 0   | 3,545 | 3,381 | 0    |           |
| Number of Cases from Hearing (act. 66/52B) to Case Closed                                          | 1     | 0   | 1     | 0   | 0   | 0   | 9     | 0     | 0   | 2     | 1     | 0    | 14        |

|                                                                                                 | Weighted Average |
|-------------------------------------------------------------------------------------------------|------------------|
| Ave. Number of Days from Intake (open date) to Intial Inspection Request (act. 110)             | 50.47            |
| Ave. of Number of Days from Initial Inspection Request (act. 110) to Closing                    | 3,761.07         |
| Ave. Number of Days from Initial Inspection Request (act. 110) to Initial Assessment (act. 107) | 160.92           |
| Ave. Number of Days from Initial Assessment (act. 107) to Title Search (act. N5)                | 11.33            |
| Ave. Number of Days from Title Search (act. N5) to NOV Mailed (act. 119A)                       | -1.67            |
| Ave. Number of Days from NOV Mailed (act. 119A) to Hearing (act. 66/52B)                        | 112.38           |
| Ave. Number of Days from Hearing (act. 66/52B) to Case Closed                                   | 3,363.00         |