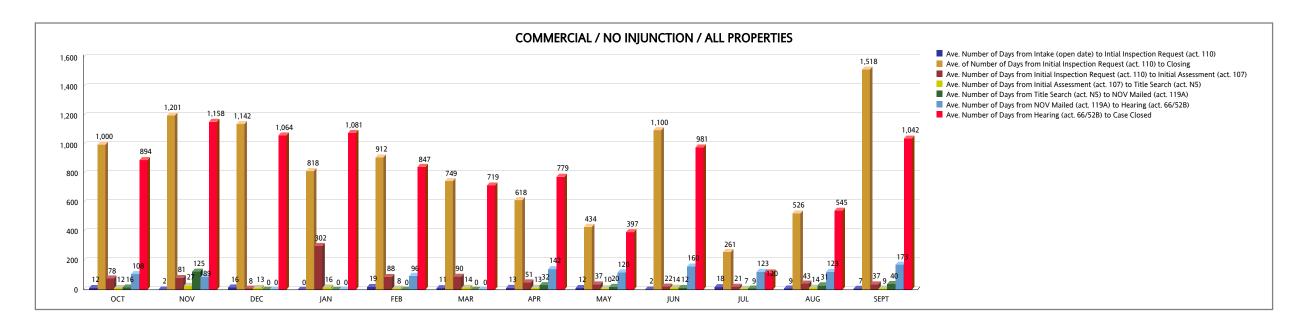

## UNSAFE STRUCTURES MEASURES - COMMERCIAL From OCTOBER 2017 To SEPTEMBER 2018

| COMMERCIAL NO INJUNCTION (ALL PROPERTIES)                                                          | ОСТ   | NOV   | DEC   | JAN   | FEB | MAR | APR | MAY | JUN   | JUL | AUG | SEPT  | YTD TOTAL |
|----------------------------------------------------------------------------------------------------|-------|-------|-------|-------|-----|-----|-----|-----|-------|-----|-----|-------|-----------|
| Ave. Number of Days from Intake (open date) to Intial Inspection Request (act. 110)                | 12    | 2     | 16    | 0     | 19  | 11  | 13  | 12  | 2     | 18  | 9   | 7     |           |
| Number of Cases from Intake (open date) to Intial Inspection Request (act. 110)                    | 23    | 11    | 17    | 9     | 5   | 34  | 28  | 26  | 28    | 9   | 26  | 14    | 230       |
| Ave. of Number of Days from Initial Inspection Request (act. 110) to Closing                       | 1,000 | 1,201 | 1,142 | 818   | 912 | 749 | 618 | 434 | 1,100 | 261 | 526 | 1,518 |           |
| Number of Cases from Initial Inspection Request (act. 110) to Closing                              | 23    | 11    | 17    | 9     | 5   | 34  | 28  | 26  | 28    | 9   | 26  | 14    | 230       |
| Ave. Number of Days from Initial Inspection Request (act. 110) to Initial Assessment (act. 107)    | 78    | 81    | 8     | 302   | 88  | 90  | 51  | 37  | 22    | 21  | 43  | 37    |           |
| Number of Cases Closed from Initial Inspection Request (act. 110) to Initial Assessment (act. 107) | 22    | 9     | 17    | 8     | 5   | 25  | 21  | 26  | 26    | 7   | 24  | 12    | 202       |
| Ave. Number of Days from Initial Assessment (act. 107) to Title Search (act. N5)                   | 12    | 27    | 13    | 16    | 8   | 14  | 13  | 10  | 14    | 7   | 14  | 9     |           |
| Number of Cases from Initial Assessment (act. 107) to Title Search (act. N5)                       | 18    | 6     | 5     | 5     | 4   | 18  | 16  | 12  | 14    | 4   | 12  | 6     | 120       |
| Ave. Number of Days from Title Search (act. N5) to NOV Mailed (act. 119A)                          | 16    | 125   | 0     | 0     | 0   | 0   | 32  | 20  | 12    | 9   | 31  | 40    |           |
| Number of Cases from Title Search (act. N5) to NOV Mailed (act. 119A)                              | 2     | 1     | 0     | 0     | 0   | 0   | 14  | 12  | 14    | 4   | 12  | 6     | 65        |
| Ave. Number of Days from NOV Mailed (act. 119A) to Hearing (act. 66/52B)                           | 108   | 89    | 0     | 0     | 96  | 0   | 142 | 120 | 160   | 123 | 123 | 173   |           |
| Number of Cases from NOV Mailed (act. 119A) to Hearing (act. 66/52B)                               | 2     | 1     | 0     | 0     | 1   | 0   | 11  | 11  | 20    | 6   | 12  | 11    | 75        |
| Ave. Number of Days from Hearing (act. 66/52B) to Case Closed                                      | 894   | 1,158 | 1,064 | 1,081 | 847 | 719 | 779 | 397 | 981   | 120 | 545 | 1,042 |           |
| Number of Cases from Hearing (act. 66/52B) to Case Closed                                          | 19    | 7     | 16    | 2     | 4   | 11  | 12  | 11  | 20    | 6   | 12  | 12    | 132       |

|                                                                                                 | Weighted Average |
|-------------------------------------------------------------------------------------------------|------------------|
| Ave. Number of Days from Intake (open date) to Intial Inspection Request (act. 110)             | 9.85             |
| Ave. of Number of Days from Initial Inspection Request (act. 110) to Closing                    | 824.69           |
| Ave. Number of Days from Initial Inspection Request (act. 110) to Initial Assessment (act. 107) | 58.99            |
| Ave. Number of Days from Initial Assessment (act. 107) to Title Search (act. N5)                | 13.18            |
| Ave. Number of Days from Title Search (act. N5) to NOV Mailed (act. 119A)                       | 25.55            |
| Ave. Number of Days from NOV Mailed (act. 119A) to Hearing (act. 66/52B)                        | 141.33           |
| Ave. Number of Days from Hearing (act. 66/52B) to Case Closed                                   | 823.29           |