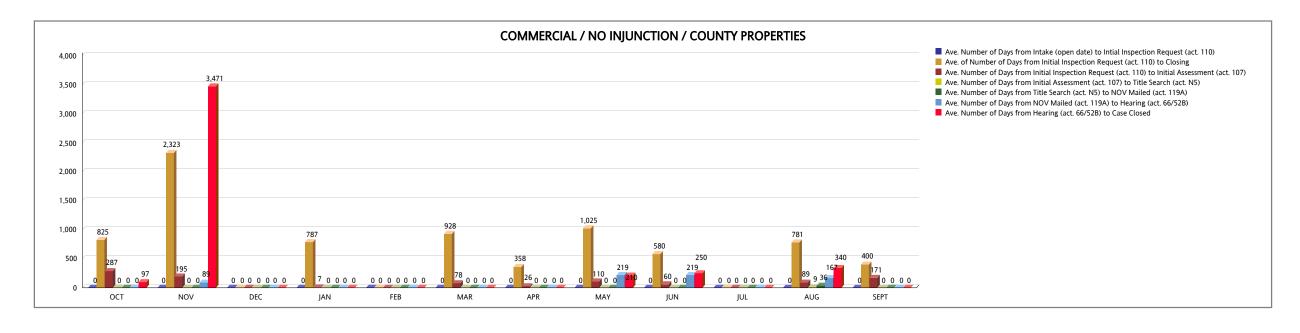

## UNSAFE STRUCTURES MEASURES - COMMERCIAL From OCTOBER 2017 To SEPTEMBER 2018

| COMMERCIAL NO INJUNCTION (COUNTY PROPERTIES)                                                       | ОСТ | NOV   | DEC | JAN | FEB | MAR | APR | MAY   | JUN | JUL | AUG | SEPT | YTD TOTAL |
|----------------------------------------------------------------------------------------------------|-----|-------|-----|-----|-----|-----|-----|-------|-----|-----|-----|------|-----------|
| Ave. Number of Days from Intake (open date) to Intial Inspection Request (act. 110)                | 0   | 0     | 0   | 0   | 0   | 0   | 0   | 0     | 0   | 0   | 0   | 0    |           |
| Number of Cases from Intake (open date) to Intial Inspection Request (act. 110)                    | 1   | 2     | 0   | 1   | 0   | 3   | 2   | 2     | 2   | 0   | 3   | 1    | 17        |
| Ave. of Number of Days from Initial Inspection Request (act. 110) to Closing                       | 825 | 2,323 | 0   | 787 | 0   | 928 | 358 | 1,025 | 580 | 0   | 781 | 400  |           |
| Number of Cases from Initial Inspection Request (act. 110) to Closing                              | 1   | 2     | 0   | 1   | 0   | 3   | 2   | 2     | 2   | 0   | 3   | 1    | 17        |
| Ave. Number of Days from Initial Inspection Request (act. 110) to Initial Assessment (act. 107)    | 287 | 195   | 0   | 7   | 0   | 78  | 26  | 110   | 60  | 0   | 89  | 171  |           |
| Number of Cases Closed from Initial Inspection Request (act. 110) to Initial Assessment (act. 107) | 1   | 2     | 0   | 1   | 0   | 3   | 2   | 2     | 2   | 0   | 3   | 1    | 17        |
| Ave. Number of Days from Initial Assessment (act. 107) to Title Search (act. N5)                   | 0   | 0     | 0   | 0   | 0   | 0   | 0   | 0     | 0   | 0   | 9   | 0    |           |
| Number of Cases from Initial Assessment (act. 107) to Title Search (act. N5)                       | 0   | 0     | 0   | 0   | 0   | 0   | 0   | 0     | 0   | 0   | 1   | 0    | 1         |
| Ave. Number of Days from Title Search (act. N5) to NOV Mailed (act. 119A)                          | 0   | 0     | 0   | 0   | 0   | 0   | 0   | 0     | 0   | 0   | 36  | 0    |           |
| Number of Cases from Title Search (act. N5) to NOV Mailed (act. 119A)                              | 0   | 0     | 0   | 0   | 0   | 0   | 0   | 0     | 0   | 0   | 1   | 0    | 1         |
| Ave. Number of Days from NOV Mailed (act. 119A) to Hearing (act. 66/52B)                           | 0   | 89    | 0   | 0   | 0   | 0   | 0   | 219   | 219 | 0   | 167 | 0    |           |
| Number of Cases from NOV Mailed (act. 119A) to Hearing (act. 66/52B)                               | 0   | 1     | 0   | 0   | 0   | 0   | 0   | 1     | 1   | 0   | 3   | 0    | 6         |
| Ave. Number of Days from Hearing (act. 66/52B) to Case Closed                                      | 97  | 3,471 | 0   | 0   | 0   | 0   | 0   | 210   | 250 | 0   | 340 | 0    |           |
| Number of Cases from Hearing (act. 66/52B) to Case Closed                                          | 1   | 1     | 0   | 0   | 0   | 0   | 0   | 1     | 1   | 0   | 3   | 0    | 7         |

|                                                                                                 | Weighted Average |
|-------------------------------------------------------------------------------------------------|------------------|
| Ave. Number of Days from Intake (open date) to Intial Inspection Request (act. 110)             | 0                |
| Ave. of Number of Days from Initial Inspection Request (act. 110) to Closing                    | 924.18           |
| Ave. Number of Days from Initial Inspection Request (act. 110) to Initial Assessment (act. 107) | 102.82           |
| Ave. Number of Days from Initial Assessment (act. 107) to Title Search (act. N5)                | 9.00             |
| Ave. Number of Days from Title Search (act. N5) to NOV Mailed (act. 119A)                       | 36.00            |
| Ave. Number of Days from NOV Mailed (act. 119A) to Hearing (act. 66/52B)                        | 171.33           |
| Ave. Number of Days from Hearing (act. 66/52B) to Case Closed                                   | 721.14           |