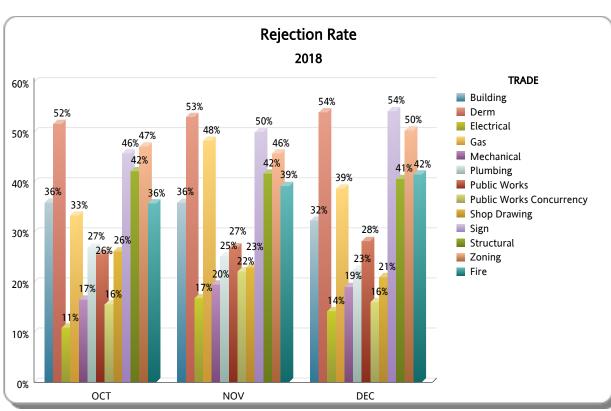

|                             |       |          |          | ОСТ                  |                   |                |       |          |          | NOV                  |                   |                | DEC   |          |          |                      |                   |                |  |
|-----------------------------|-------|----------|----------|----------------------|-------------------|----------------|-------|----------|----------|----------------------|-------------------|----------------|-------|----------|----------|----------------------|-------------------|----------------|--|
| TRADE                       | TOTAL | APPROVED | REJECTED | Approved as<br>Noted | Not<br>Applicable | %<br>REJECTION | TOTAL | APPROVED | REJECTED | Approved as<br>Noted | Not<br>Applicable | %<br>REJECTION | TOTAL | APPROVED | REJECTED | Approved as<br>Noted | Not<br>Applicable | %<br>REJECTION |  |
| Building                    | 1,736 | 1,031    | 623      | 79                   | 3                 | 36%            | 1,961 | 1,167    | 703      | 90                   | 1                 | 36%            | 2,168 | 1,371    | 700      | 96                   | 1                 | 32%            |  |
| Derm                        | 1,352 | 650      | 698      | 0                    | 4                 | 52%            | 1,228 | 576      | 651      | 0                    | 1                 | 53%            | 1,177 | 541      | 635      | 0                    | 1                 | 54%            |  |
| Electrical                  | 650   | 255      | 71       | 272                  | 52                | 11%            | 637   | 206      | 107      | 258                  | 66                | 17%            | 626   | 235      | 89       | 251                  | 51                | 14%            |  |
| Gas                         | 27    | 8        | 9        | 7                    | 3                 | 33%            | 29    | 2        | 14       | 10                   | 3                 | 48%            | 31    | 9        | 12       | 7                    | 3                 | 39%            |  |
| Mechanical                  | 466   | 73       | 77       | 124                  | 192               | 17%            | 420   | 54       | 82       | 126                  | 158               | 20%            | 462   | 61       | 88       | 151                  | 162               | 19%            |  |
| Plumbing                    | 561   | 136      | 151      | 167                  | 107               | 27%            | 556   | 115      | 140      | 187                  | 114               | 25%            | 515   | 123      | 116      | 161                  | 115               | 23%            |  |
| Public Works                | 521   | 250      | 133      | 0                    | 138               | 26%            | 475   | 162      | 128      | 0                    | 185               | 27%            | 443   | 166      | 125      | 0                    | 152               | 28%            |  |
| Public Works<br>Concurrency | 141   | 50       | 22       | 0                    | 69                | 16%            | 149   | 32       | 33       | 0                    | 84                | 22%            | 131   | 45       | 21       | 0                    | 65                | 16%            |  |
| Shop Drawing                | 195   | 136      | 51       | 4                    | 4                 | 26%            | 144   | 95       | 33       | 5                    | 11                | 23%            | 157   | 108      | 33       | 4                    | 12                | 21%            |  |
| Sign                        | 35    | 19       | 16       | 0                    | 0                 | 46%            | 26    | 13       | 13       | 0                    | 0                 | 50%            | 24    | 11       | 13       | 0                    | 0                 | 54%            |  |
| Structural                  | 1,975 | 1,016    | 833      | 96                   | 30                | 42%            | 1,926 | 977      | 803      | 111                  | 35                | 42%            | 1,792 | 905      | 728      | 112                  | 47                | 41%            |  |
| Zoning                      | 1,223 | 592      | 576      | 19                   | 36                | 47%            | 1,135 | 571      | 519      | 17                   | 28                | 46%            | 1,085 | 498      | 546      | 14                   | 27                | 50%            |  |
| TOTAL RER DEPT OVERALL      | 8,882 | 4,216    | 3,260    | 768                  | 638               | 37%            | 8,686 | 3,970    | 3,226    | 804                  | 686               | 37%            | 8,611 | 4,073    | 3,106    | 796                  | 636               | 36%            |  |
| Fire                        | 649   | 331      | 232      | 0                    | 86                | 36%            | 589   | 304      | 231      | 0                    | 54                | 39%            | 626   | 308      | 260      | 0                    | 58                | 42%            |  |
| TOTAL OTHER                 | 649   | 331      | 232      | 0                    | 86                | 36%            | 589   | 304      | 231      | 0                    | 54                | 39%            | 626   | 308      | 260      | 0                    | 58                | 42%            |  |
| Total                       | 9,531 | 4,547    | 3,492    | 768                  | 724               | 37%            | 9,275 | 4,274    | 3,457    | 804                  | 740               | 37%            | 9,237 | 4,381    | 3,366    | 796                  | 694               | 36%            |  |