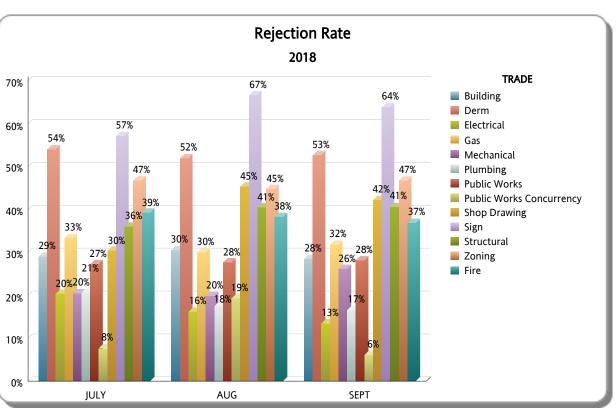

#### **Business Plan**

\*Includes Mplantrk and Fastrack only
FY: 2017 / 2018
From October 1st, 2017 To SEPTEMBER 30th, 2018

|                             |        |          |          | JULY                 |                   |                |        |          |          | AUG                  |                   | SEPT           |       |          |          |                      |                   |                |
|-----------------------------|--------|----------|----------|----------------------|-------------------|----------------|--------|----------|----------|----------------------|-------------------|----------------|-------|----------|----------|----------------------|-------------------|----------------|
| TRADE                       | TOTAL  | APPROVED | REJECTED | Approved as<br>Noted | Not<br>Applicable | %<br>REJECTION | TOTAL  | APPROVED | REJECTED | Approved as<br>Noted | Not<br>Applicable | %<br>REJECTION | TOTAL | APPROVED | REJECTED | Approved as<br>Noted | Not<br>Applicable | %<br>REJECTION |
| Building                    | 2,332  | 1,576    | 676      | 78                   | 2                 | 29%            | 2,338  | 1,525    | 713      | 92                   | 8                 | 30%            | 2,195 | 1,493    | 625      | 70                   | 7                 | 28%            |
| Derm                        | 1,488  | 682      | 804      | 0                    | 2                 | 54%            | 1,628  | 780      | 846      | 0                    | 2                 | 52%            | 1,232 | 583      | 649      | 0                    | 0                 | 53%            |
| Electrical                  | 712    | 269      | 145      | 263                  | 35                | 20%            | 779    | 265      | 126      | 320                  | 68                | 16%            | 713   | 254      | 96       | 323                  | 40                | 13%            |
| Gas                         | 72     | 23       | 24       | 9                    | 16                | 33%            | 70     | 10       | 21       | 18                   | 21                | 30%            | 44    | 13       | 14       | 10                   | 7                 | 32%            |
| Mechanical                  | 464    | 36       | 95       | 96                   | 237               | 20%            | 550    | 52       | 109      | 116                  | 273               | 20%            | 428   | 41       | 112      | 94                   | 181               | 26%            |
| Plumbing                    | 672    | 244      | 139      | 184                  | 105               | 21%            | 800    | 305      | 140      | 205                  | 150               | 18%            | 700   | 316      | 116      | 168                  | 100               | 17%            |
| Public Works                | 462    | 152      | 126      | 0                    | 184               | 27%            | 531    | 216      | 147      | 0                    | 168               | 28%            | 462   | 186      | 130      | 0                    | 146               | 28%            |
| Public Works<br>Concurrency | 104    | 32       | 8        | 0                    | 64                | 8%             | 145    | 61       | 28       | 0                    | 56                | 19%            | 131   | 55       | 8        | 0                    | 68                | 6%             |
| Shop Drawing                | 161    | 105      | 49       | 2                    | 5                 | 30%            | 227    | 117      | 103      | 3                    | 4                 | 45%            | 161   | 82       | 68       | 6                    | 5                 | 42%            |
| Sign                        | 28     | 12       | 16       | 0                    | 0                 | 57%            | 33     | 11       | 22       | 0                    | 0                 | 67%            | 47    | 17       | 30       | 0                    | 0                 | 64%            |
| Structural                  | 2,435  | 1,405    | 877      | 110                  | 43                | 36%            | 2,398  | 1,283    | 972      | 103                  | 40                | 41%            | 2,014 | 1,052    | 817      | 110                  | 35                | 41%            |
| Zoning                      | 1,180  | 594      | 552      | 8                    | 26                | 47%            | 1,317  | 682      | 590      | 4                    | 41                | 45%            | 1,078 | 520      | 504      | 8                    | 46                | 47%            |
| TOTAL RER DEPT<br>OVERALL   | 10,110 | 5,130    | 3,511    | 750                  | 719               | 35%            | 10,816 | 5,307    | 3,817    | 861                  | 831               | 35%            | 9,205 | 4,612    | 3,169    | 789                  | 635               | 34%            |
| Fire                        | 677    | 356      | 266      | 0                    | 55                | 39%            | 794    | 406      | 304      | 0                    | 84                | 38%            | 629   | 328      | 232      | 0                    | 69                | 37%            |
| TOTAL OTHER                 | 677    | 356      | 266      | 0                    | 55                | 39%            | 794    | 406      | 304      | 0                    | 84                | 38%            | 629   | 328      | 232      | 0                    | 69                | 37%            |
| Total                       | 10,787 | 5,486    | 3,777    | 750                  | 774               | 35%            | 11,610 | 5,713    | 4,121    | 861                  | 915               | 35%            | 9,834 | 4,940    | 3,401    | 789                  | 704               | 35%            |