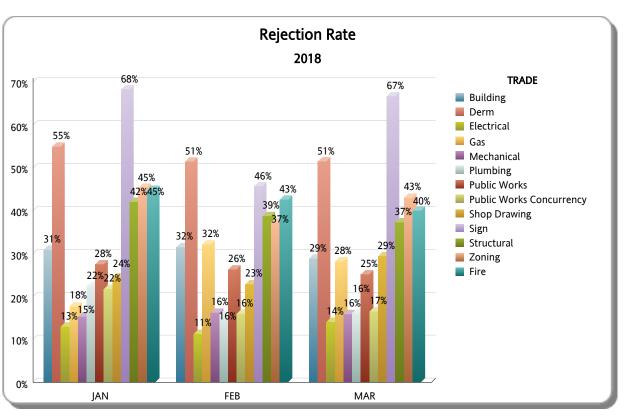

|                             |        |          |          | JAN                  |                   |                |        |          |          | FEB                  |                   |                | MAR    |          |          |                      |                   |                |  |  |
|-----------------------------|--------|----------|----------|----------------------|-------------------|----------------|--------|----------|----------|----------------------|-------------------|----------------|--------|----------|----------|----------------------|-------------------|----------------|--|--|
| TRADE                       | TOTAL  | APPROVED | REJECTED | Approved as<br>Noted | Not<br>Applicable | %<br>REJECTION | TOTAL  | APPROVED | REJECTED | Approved as<br>Noted | Not<br>Applicable | %<br>REJECTION | TOTAL  | APPROVED | REJECTED | Approved as<br>Noted | Not<br>Applicable | %<br>REJECTION |  |  |
| Building                    | 2,643  | 1,758    | 817      | 68                   | 0                 | 31%            | 2,650  | 1,728    | 835      | 83                   | 4                 | 32%            | 3,014  | 2,058    | 870      | 83                   | 3                 | 29%            |  |  |
| Derm                        | 1,456  | 655      | 800      | 0                    | 1                 | 55%            | 1,236  | 599      | 636      | 0                    | 1                 | 51%            | 1,408  | 679      | 725      | 0                    | 4                 | 51%            |  |  |
| Electrical                  | 593    | 189      | 77       | 283                  | 44                | 13%            | 602    | 177      | 68       | 325                  | 32                | 11%            | 815    | 297      | 115      | 342                  | 61                | 14%            |  |  |
| Gas                         | 34     | 9        | 6        | 13                   | 6                 | 18%            | 28     | 4        | 9        | 5                    | 10                | 32%            | 39     | 10       | 11       | 8                    | 10                | 28%            |  |  |
| Mechanical                  | 411    | 42       | 63       | 130                  | 176               | 15%            | 394    | 38       | 64       | 141                  | 151               | 16%            | 478    | 49       | 76       | 125                  | 228               | 16%            |  |  |
| Plumbing                    | 595    | 161      | 133      | 188                  | 113               | 22%            | 659    | 298      | 104      | 190                  | 67                | 16%            | 795    | 359      | 129      | 188                  | 119               | 16%            |  |  |
| Public Works                | 494    | 165      | 136      | 0                    | 193               | 28%            | 479    | 157      | 126      | 0                    | 196               | 26%            | 596    | 222      | 150      | 0                    | 224               | 25%            |  |  |
| Public Works<br>Concurrency | 124    | 28       | 27       | 0                    | 69                | 22%            | 100    | 19       | 16       | 0                    | 65                | 16%            | 115    | 24       | 19       | 0                    | 72                | 17%            |  |  |
| Shop Drawing                | 143    | 106      | 35       | 0                    | 2                 | 24%            | 153    | 107      | 35       | 5                    | 6                 | 23%            | 187    | 121      | 55       | 3                    | 8                 | 29%            |  |  |
| Sign                        | 41     | 13       | 28       | 0                    | 0                 | 68%            | 35     | 19       | 16       | 0                    | 0                 | 46%            | 48     | 16       | 32       | 0                    | 0                 | 67%            |  |  |
| Structural                  | 1,828  | 944      | 769      | 96                   | 19                | 42%            | 1,940  | 1,060    | 752      | 102                  | 26                | 39%            | 2,560  | 1,455    | 955      | 117                  | 33                | 37%            |  |  |
| Zoning                      | 1,047  | 517      | 475      | 18                   | 37                | 45%            | 1,152  | 674      | 429      | 18                   | 31                | 37%            | 1,536  | 819      | 661      | 18                   | 38                | 43%            |  |  |
| TOTAL RER DEPT<br>OVERALL   | 9,409  | 4,587    | 3,366    | 796                  | 660               | 36%            | 9,428  | 4,880    | 3,090    | 869                  | 589               | 33%            | 11,591 | 6,109    | 3,798    | 884                  | 800               | 33%            |  |  |
| Fire                        | 626    | 287      | 281      | 0                    | 58                | 45%            | 575    | 275      | 245      | 1                    | 54                | 43%            | 657    | 326      | 263      | 0                    | 68                | 40%            |  |  |
| TOTAL OTHER                 | 626    | 287      | 281      | 0                    | 58                | 45%            | 575    | 275      | 245      | 1                    | 54                | 43%            | 657    | 326      | 263      | 0                    | 68                | 40%            |  |  |
| Total                       | 10,035 | 4,874    | 3,647    | 796                  | 718               | 36%            | 10,003 | 5,155    | 3,335    | 870                  | 643               | 33%            | 12,248 | 6,435    | 4,061    | 884                  | 868               | 33%            |  |  |