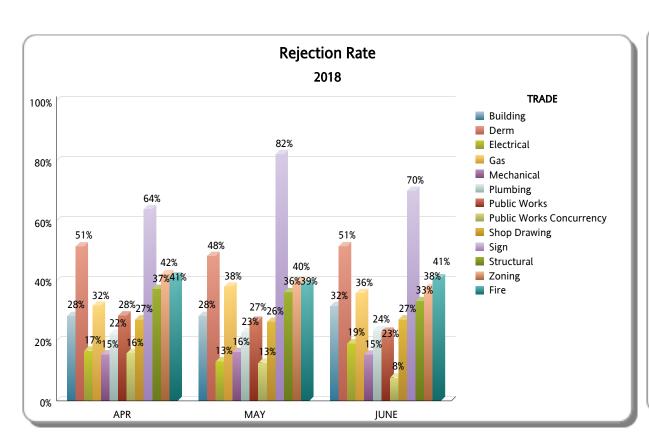

|                             |        |          |          | APR                  |                   |                |        |          |          | MAY                  |                   |                | JUNE   |          |          |                      |                   |                |  |  |
|-----------------------------|--------|----------|----------|----------------------|-------------------|----------------|--------|----------|----------|----------------------|-------------------|----------------|--------|----------|----------|----------------------|-------------------|----------------|--|--|
| TRADE                       | TOTAL  | APPROVED | REJECTED | Approved as<br>Noted | Not<br>Applicable | %<br>REJECTION | TOTAL  | APPROVED | REJECTED | Approved as<br>Noted | Not<br>Applicable | %<br>REJECTION | TOTAL  | APPROVED | REJECTED | Approved as<br>Noted | Not<br>Applicable | %<br>REJECTION |  |  |
| Building                    | 2,628  | 1,782    | 743      | 101                  | 2                 | 28%            | 2,751  | 1,885    | 778      | 85                   | 3                 | 28%            | 2,482  | 1,619    | 784      | 76                   | 3                 | 32%            |  |  |
| Derm                        | 1,464  | 702      | 753      | 3                    | 6                 | 51%            | 1,572  | 807      | 759      | 0                    | 6                 | 48%            | 1,569  | 759      | 808      | 0                    | 2                 | 51%            |  |  |
| Electrical                  | 718    | 236      | 120      | 321                  | 41                | 17%            | 829    | 266      | 109      | 394                  | 60                | 13%            | 789    | 272      | 151      | 296                  | 70                | 19%            |  |  |
| Gas                         | 41     | 10       | 13       | 11                   | 7                 | 32%            | 63     | 14       | 24       | 8                    | 17                | 38%            | 39     | 8        | 14       | 6                    | 11                | 36%            |  |  |
| Mechanical                  | 498    | 62       | 77       | 136                  | 223               | 15%            | 540    | 56       | 88       | 146                  | 250               | 16%            | 480    | 56       | 74       | 120                  | 230               | 15%            |  |  |
| Plumbing                    | 716    | 286      | 160      | 147                  | 123               | 22%            | 796    | 347      | 182      | 136                  | 131               | 23%            | 710    | 267      | 167      | 164                  | 112               | 24%            |  |  |
| Public Works                | 622    | 221      | 177      | 0                    | 224               | 28%            | 592    | 175      | 158      | 0                    | 259               | 27%            | 551    | 237      | 127      | 0                    | 187               | 23%            |  |  |
| Public Works<br>Concurrency | 138    | 36       | 22       | 0                    | 80                | 16%            | 173    | 44       | 22       | 1                    | 106               | 13%            | 116    | 32       | 9        | 0                    | 75                | 8%             |  |  |
| Shop Drawing                | 151    | 106      | 41       | 1                    | 3                 | 27%            | 186    | 135      | 49       | 0                    | 2                 | 26%            | 173    | 117      | 47       | 3                    | 6                 | 27%            |  |  |
| Sign                        | 36     | 13       | 23       | 0                    | 0                 | 64%            | 28     | 5        | 23       | 0                    | 0                 | 82%            | 50     | 15       | 35       | 0                    | 0                 | 70%            |  |  |
| Structural                  | 2,440  | 1,431    | 910      | 77                   | 22                | 37%            | 2,608  | 1,521    | 944      | 95                   | 48                | 36%            | 2,657  | 1,625    | 883      | 104                  | 45                | 33%            |  |  |
| Zoning                      | 1,457  | 781      | 615      | 19                   | 42                | 42%            | 1,714  | 963      | 683      | 32                   | 36                | 40%            | 1,539  | 874      | 578      | 25                   | 62                | 38%            |  |  |
| TOTAL RER DEPT<br>OVERALL   | 10,909 | 5,666    | 3,654    | 816                  | 773               | 33%            | 11,852 | 6,218    | 3,819    | 897                  | 918               | 32%            | 11,155 | 5,881    | 3,677    | 794                  | 803               | 33%            |  |  |
| Fire                        | 751    | 372      | 311      | 0                    | 68                | 41%            | 783    | 406      | 304      | 0                    | 73                | 39%            | 811    | 413      | 331      | 1                    | 66                | 41%            |  |  |
| TOTAL OTHER                 | 751    | 372      | 311      | 0                    | 68                | 41%            | 783    | 406      | 304      | 0                    | 73                | 39%            | 811    | 413      | 331      | 1                    | 66                | 41%            |  |  |
| Total                       | 11,660 | 6,038    | 3,965    | 816                  | 841               | 34%            | 12,635 | 6,624    | 4,123    | 897                  | 991               | 33%            | 11,966 | 6,294    | 4,008    | 795                  | 869               | 33%            |  |  |