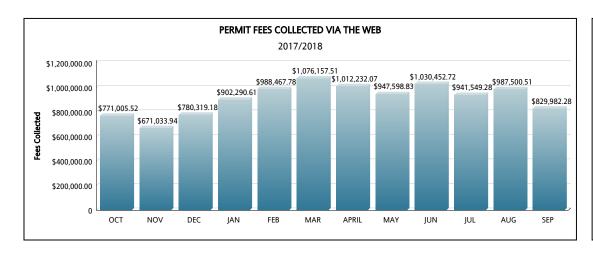

## MIAMI-DADE COUNTY DEPARTMENT OF REGULATORY AND ECONOMIC RESOURCES (RER) PERMIT SERVICES DIVISION WEB STATISTICS PERMITS ISSUED

FY: 2017/2018

|                    | ост    |              | NOV    |              | DEC    |              | JAN    |              | FEB    |              | MAR    |                | APRIL  |                | MAY    |              | JUN    |                | JUL    |              | AUG    |              | SEP    |              |
|--------------------|--------|--------------|--------|--------------|--------|--------------|--------|--------------|--------|--------------|--------|----------------|--------|----------------|--------|--------------|--------|----------------|--------|--------------|--------|--------------|--------|--------------|
|                    | Number | Amount         | Number | Amount         | Number | Amount       | Number | Amount         | Number | Amount       | Number | Amount       | Number | Amount       |
| Electrical         | 491    | \$158,068.58 | 431    | \$92,124.10  | 395    | \$114,946.63 | 519    | \$193,132.93 | 527    | \$134,595.88 | 519    | \$142,754.02   | 538    | \$150,202.88   | 558    | \$130,751.22 | 578    | \$165,136.90   | 555    | \$118,977.82 | 583    | \$150,377.48 | 462    | \$84,151.86  |
| Mechanical         | 376    | \$115,854.84 | 330    | \$90,055.49  | 234    | \$61,988.22  | 256    | \$73,654.72  | 323    | \$110,698.08 | 373    | \$116,046.52   | 346    | \$108,373.53   | 322    | \$92,909.52  | 356    | \$140,693.86   | 359    | \$113,112.82 | 362    | \$112,170.45 | 374    | \$97,872.38  |
| Plumbing           | 252    | \$69,217.08  | 265    | \$81,261.40  | 248    | \$132,415.46 | 327    | \$80,357.10  | 485    | \$129,525.26 | 469    | \$129,284.22   | 433    | \$134,789.26   | 478    | \$103,066.18 | 374    | \$86,535.90    | 378    | \$93,837.59  | 484    | \$108,043.99 | 400    | \$76,805.15  |
| Roofing            | 765    | \$245,359.68 | 876    | \$261,034.96 | 1,023  | \$316,127.06 | 1,357  | \$396,895.30 | 1,475  | \$421,531.05 | 1,596  | \$462,648.27   | 1,409  | \$421,612.43   | 1,382  | \$401,986.63 | 1,256  | \$369,418.86   | 1,259  | \$427,547.81 | 1,327  | \$399,850.19 | 1,219  | \$367,500.86 |
| Storm<br>Panels    | 916    | \$182,505.34 | 901    | \$146,557.99 | 801    | \$154,841.81 | 851    | \$158,250.56 | 921    | \$192,117.51 | 1,073  | \$225,424.48   | 1,170  | \$197,253.97   | 1,299  | \$218,885.28 | 1,316  | \$268,667.20   | 1,345  | \$188,073.24 | 1,247  | \$217,058.40 | 990    | \$203,652.03 |
| Total Per<br>Month | 2,800  | \$771,005.52 | 2,803  | \$671,033.94 | 2,701  | \$780,319.18 | 3,310  | \$902,290.61 | 3,731  | \$988,467.78 | 4,030  | \$1,076,157.51 | 3,896  | \$1,012,232.07 | 4,039  | \$947,598.83 | 3,880  | \$1,030,452.72 | 3,896  | \$941,549.28 | 4,003  | \$987,500.51 | 3,445  | \$829,982.28 |