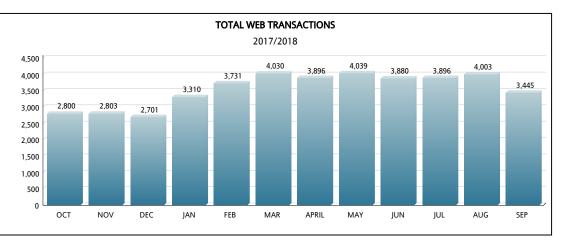

## MIAMI-DADE COUNTY DEPARTMENT OF REGULATORY AND ECONOMIC RESOURCES (RER) PERMIT SERVICES DIVISION WEB STATISTICS PERMITS ISSUED

FY: 2017/2018

|                    | ост    |              | NOV    |              | DEC    |              | JAN    |              | FEB    |              | MAR    |                | APRIL  |                | MAY    |              | JUN    |                | JUL    |              | AUG    |              | SEP    |              |
|--------------------|--------|--------------|--------|--------------|--------|--------------|--------|--------------|--------|--------------|--------|----------------|--------|----------------|--------|--------------|--------|----------------|--------|--------------|--------|--------------|--------|--------------|
|                    | Number | Amount         | Number | Amount         | Number | Amount       | Number | Amount         | Number | Amount       | Number | Amount       | Number | Amount       |
| Electrical         | 491    | \$158,068.58 | 431    | \$92,124.10  | 395    | \$114,946.63 | 519    | \$193,132.93 | 527    | \$134,595.88 | 519    | \$142,754.02   | 538    | \$150,202.88   | 558    | \$130,751.22 | 578    | \$165,136.90   | 555    | \$118,977.82 | 583    | \$150,377.48 | 462    | \$84,151.86  |
| Mechanical         | 376    | \$115,854.84 | 330    | \$90,055.49  | 234    | \$61,988.22  | 256    | \$73,654.72  | 323    | \$110,698.08 | 373    | \$116,046.52   | 346    | \$108,373.53   | 322    | \$92,909.52  | 356    | \$140,693.86   | 359    | \$113,112.82 | 362    | \$112,170.45 | 374    | \$97,872.38  |
| Plumbing           | 252    | \$69,217.08  | 265    | \$81,261.40  | 248    | \$132,415.46 | 327    | \$80,357.10  | 485    | \$129,525.26 | 469    | \$129,284.22   | 433    | \$134,789.26   | 478    | \$103,066.18 | 374    | \$86,535.90    | 378    | \$93,837.59  | 484    | \$108,043.99 | 400    | \$76,805.15  |
| Roofing            | 765    | \$245,359.68 | 876    | \$261,034.96 | 1,023  | \$316,127.06 | 1,357  | \$396,895.30 | 1,475  | \$421,531.05 | 1,596  | \$462,648.27   | 1,409  | \$421,612.43   | 1,382  | \$401,986.63 | 1,256  | \$369,418.86   | 1,259  | \$427,547.81 | 1,327  | \$399,850.19 | 1,219  | \$367,500.86 |
| Storm<br>Panels    | 916    | \$182,505.34 | 901    | \$146,557.99 | 801    | \$154,841.81 | 851    | \$158,250.56 | 921    | \$192,117.51 | 1,073  | \$225,424.48   | 1,170  | \$197,253.97   | 1,299  | \$218,885.28 | 1,316  | \$268,667.20   | 1,345  | \$188,073.24 | 1,247  | \$217,058.40 | 990    | \$203,652.03 |
| Total Per<br>Month | 2,800  | \$771,005.52 | 2,803  | \$671,033.94 | 2,701  | \$780,319.18 | 3,310  | \$902,290.61 | 3,731  | \$988,467.78 | 4,030  | \$1,076,157.51 | 3,896  | \$1,012,232.07 | 4,039  | \$947,598.83 | 3,880  | \$1,030,452.72 | 3,896  | \$941,549.28 | 4,003  | \$987,500.51 | 3,445  | \$829,982.28 |