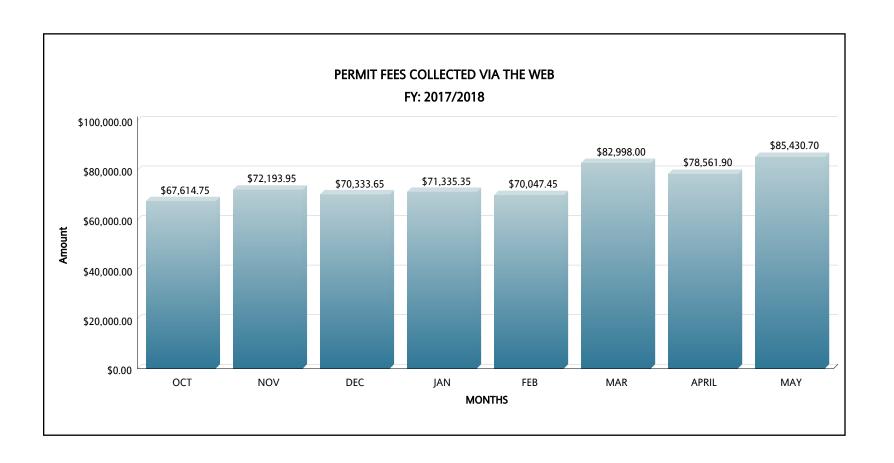

## MIAMI-DADE COUNTY DEPARTMENT OF REGULATORY AND ECONOMIC RESOURCES (RER) PERMIT SERVICES DIVISION WEB STATISTICS RE-INSPECTION FEES

FY: 2017/2018

|                 | ост          |             | NOV          |             | DEC          |             | JAN          |             | FEB          |             | MAR          |             |
|-----------------|--------------|-------------|--------------|-------------|--------------|-------------|--------------|-------------|--------------|-------------|--------------|-------------|
|                 | Transactions | Amount      |
| BUILDING        | 438          | \$32,483.70 | 476          | \$35,703.45 | 466          | \$34,487.10 | 483          | \$35,846.55 | 506          | \$38,637.00 | 559          | \$42,286.05 |
| ELECTRICAL      | 229          | \$16,528.05 | 268          | \$19,390.05 | 234          | \$17,243.55 | 242          | \$17,601.30 | 224          | \$16,098.75 | 263          | \$19,103.85 |
| MECHANICAL      | 39           | \$2,790.45  | 50           | \$3,577.50  | 51           | \$3,649.05  | 60           | \$4,293.00  | 34           | \$2,432.70  | 51           | \$3,649.05  |
| PLUMBING        | 221          | \$15,812.55 | 184          | \$13,522.95 | 208          | \$14,953.95 | 188          | \$13,594.50 | 179          | \$12,879.00 | 248          | \$17,959.05 |
| Total Per Month | 927          | \$67,614.75 | 978          | \$72,193.95 | 959          | \$70,333.65 | 973          | \$71,335.35 | 943          | \$70,047.45 | 1,121        | \$82,998.00 |

|                 | AP           | RIL         | MAY          |             |  |  |
|-----------------|--------------|-------------|--------------|-------------|--|--|
|                 | Transactions | Amount      | Transactions | Amount      |  |  |
| BUILDING        | 557          | \$41,713.65 | 633          | \$46,507.50 |  |  |
| ELECTRICAL      | 260          | \$18,889.20 | 264          | \$19,246.95 |  |  |
| MECHANICAL      | 41           | \$2,933.55  | 42           | \$3,005.10  |  |  |
| PLUMBING        | 205          | \$15,025.50 | 228          | \$16,671.15 |  |  |
| Total Per Month | 1,063        | \$78,561.90 | 1,167        | \$85,430.70 |  |  |