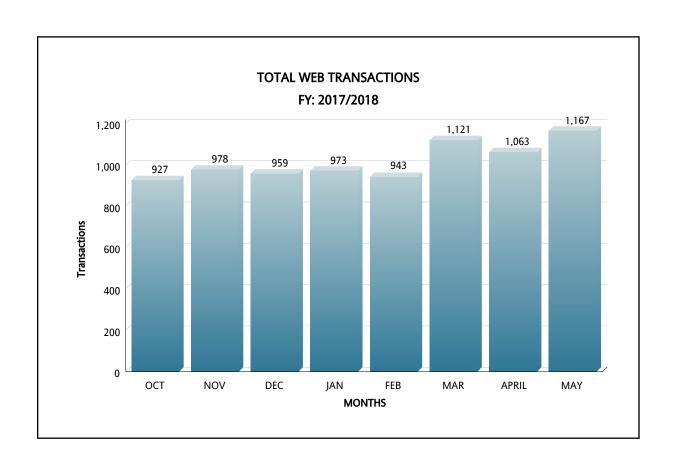

## MIAMI-DADE COUNTY DEPARTMENT OF REGULATORY AND ECONOMIC RESOURCES (RER) PERMIT SERVICES DIVISION WEB STATISTICS RE-INSPECTION FEES

FY: 2017/2018

|                 | ост          |             | NOV          |             | DEC          |             | JAN          |             | FEB          |             | MAR          |             |
|-----------------|--------------|-------------|--------------|-------------|--------------|-------------|--------------|-------------|--------------|-------------|--------------|-------------|
|                 | Transactions | Amount      |
| BUILDING        | 438          | \$32,483.70 | 476          | \$35,703.45 | 466          | \$34,487.10 | 483          | \$35,846.55 | 506          | \$38,637.00 | 559          | \$42,286.05 |
| ELECTRICAL      | 229          | \$16,528.05 | 268          | \$19,390.05 | 234          | \$17,243.55 | 242          | \$17,601.30 | 224          | \$16,098.75 | 263          | \$19,103.85 |
| MECHANICAL      | 39           | \$2,790.45  | 50           | \$3,577.50  | 51           | \$3,649.05  | 60           | \$4,293.00  | 34           | \$2,432.70  | 51           | \$3,649.05  |
| PLUMBING        | 221          | \$15,812.55 | 184          | \$13,522.95 | 208          | \$14,953.95 | 188          | \$13,594.50 | 179          | \$12,879.00 | 248          | \$17,959.05 |
| Total Per Month | 927          | \$67,614.75 | 978          | \$72,193.95 | 959          | \$70,333.65 | 973          | \$71,335.35 | 943          | \$70,047.45 | 1,121        | \$82,998.00 |

|                 | AP           | RIL         | MAY          |             |  |  |
|-----------------|--------------|-------------|--------------|-------------|--|--|
|                 | Transactions | Amount      | Transactions | Amount      |  |  |
| BUILDING        | 557          | \$41,713.65 | 633          | \$46,507.50 |  |  |
| ELECTRICAL      | 260          | \$18,889.20 | 264          | \$19,246.95 |  |  |
| MECHANICAL      | 41           | \$2,933.55  | 42           | \$3,005.10  |  |  |
| PLUMBING        | 205          | \$15,025.50 | 228          | \$16,671.15 |  |  |
| Total Per Month | 1,063        | \$78,561.90 | 1,167        | \$85,430.70 |  |  |