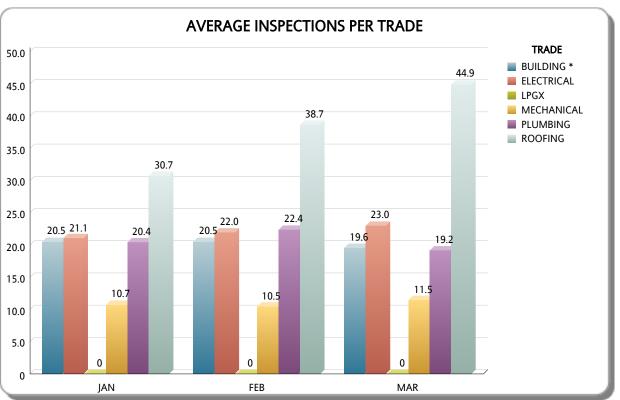

| TRADE      |                 |                  | JAN               |                     |                 |                  | FEB               |                     | MAR             |                  |                   |                     |  |
|------------|-----------------|------------------|-------------------|---------------------|-----------------|------------------|-------------------|---------------------|-----------------|------------------|-------------------|---------------------|--|
|            | # of Inspectors | # of Inspections | # of Working Days | Avg Inspections/Day | # of Inspectors | # of Inspections | # of Working Days | Avg Inspections/Day | # of Inspectors | # of Inspections | # of Working Days | Avg Inspections/Day |  |
| BUILDING * | 12              | 5,162            | 21                | 20.5                | 13              | 5,062            | 19                | 20.5                | 14              | 5,751            | 21                | 19.6                |  |
| ELECTRICAL | 9               | 3,983            | 21                | 21.1                | 9               | 3,754            | 19                | 22.0                | 9               | 4,346            | 21                | 23.0                |  |
| MECHANICAL | 5               | 1,126            | 21                | 10.7                | 5               | 994              | 19                | 10.5                | 5               | 1,205            | 21                | 11.5                |  |
| PLUMBING   | 6               | 2,584            | 21                | 20.5                | 6               | 2,559            | 19                | 22.4                | 7               | 2,820            | 21                | 19.2                |  |
| ROOFING    | 9               | 5,811            | 21                | 30.7                | 8               | 5,876            | 19                | 38.7                | 7               | 6,601            | 21                | 44.9                |  |
| Total      | 41              | 18,666           | 21                | 21.7                | 41              | 18,245           | 19                | 23.4                | 42              | 20,723           | 21                | 23.5                |  |