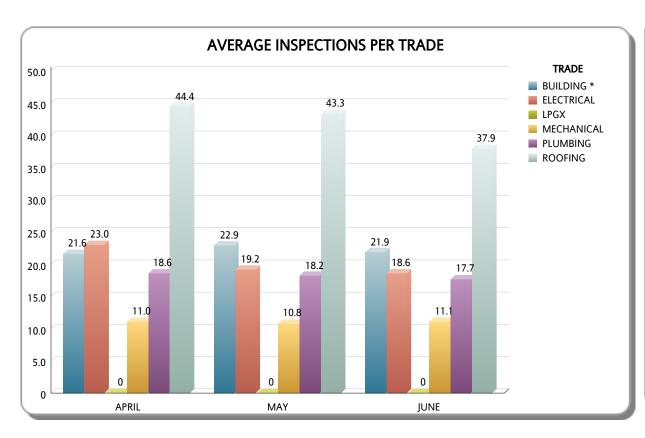

## **Business Plan**

FY: 2018 / 2019

| TRADE      |                 |                  | APRIL             |                     |                 |                  | MAY               |                     | JUNE            |                  |                   |                     |
|------------|-----------------|------------------|-------------------|---------------------|-----------------|------------------|-------------------|---------------------|-----------------|------------------|-------------------|---------------------|
|            | # of Inspectors | # of Inspections | # of Working Days | Avg Inspections/Day | # of Inspectors | # of Inspections | # of Working Days | Avg Inspections/Day | # of Inspectors | # of Inspections | # of Working Days | Avg Inspections/Day |
| BUILDING * | 13              | 6,176            | 22                | 21.6                | 13              | 6,552            | 22                | 22.9                | 13              | 5,690            | 20                | 21.9                |
| ELECTRICAL | 9               | 4,552            | 22                | 23.0                | 10              | 4,214            | 22                | 19.2                | 10              | 3,717            | 20                | 18.6                |
| MECHANICAL | 5               | 1,211            | 22                | 11.0                | 5               | 1,184            | 22                | 10.8                | 5               | 1,107            | 20                | 11.1                |
| PLUMBING   | 7               | 2,865            | 22                | 18.6                | 7               | 2,815            | 22                | 18.3                | 7               | 2,479            | 20                | 17.7                |
| ROOFING    | 7               | 6,845            | 22                | 44.4                | 7               | 6,663            | 22                | 43.3                | 7               | 5,308            | 20                | 37.9                |
| Total      | 41              | 21,649           | 22                | 24.0                | 42              | 21,428           | 22                | 23.2                | 42              | 18,301           | 20                | 21.8                |