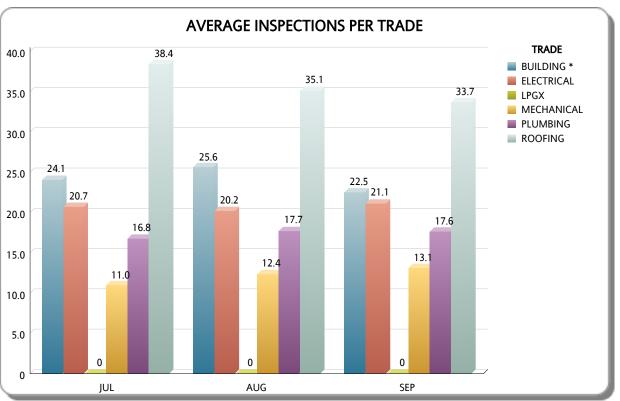

| TRADE      |                 |                  | JUL               |                     |                 |                  | AUG               |                     | SEP             |                  |                   |                     |
|------------|-----------------|------------------|-------------------|---------------------|-----------------|------------------|-------------------|---------------------|-----------------|------------------|-------------------|---------------------|
|            | # of Inspectors | # of Inspections | # of Working Days | Avg Inspections/Day | # of Inspectors | # of Inspections | # of Working Days | Avg Inspections/Day | # of Inspectors | # of Inspections | # of Working Days | Avg Inspections/Day |
| BUILDING * | 13              | 6,883            | 22                | 24.1                | 12              | 6,771            | 22                | 25.6                | 13              | 5,852            | 20                | 22.5                |
| ELECTRICAL | 10              | 4,557            | 22                | 20.7                | 10              | 4,444            | 22                | 20.2                | 10              | 4,224            | 20                | 21.1                |
| MECHANICAL | 5               | 1,209            | 22                | 11.0                | 5               | 1,359            | 22                | 12.4                | 5               | 1,312            | 20                | 13.1                |
| PLUMBING   | 7               | 2,586            | 22                | 16.8                | 7               | 2,732            | 22                | 17.7                | 7               | 2,477            | 20                | 17.7                |
| ROOFING    | 7               | 5,918            | 22                | 38.4                | 7               | 5,408            | 22                | 35.1                | 8               | 5,393            | 20                | 33.7                |
| Total      | 42              | 21,153           | 22                | 22.9                | 41              | 20,714           | 22                | 23.0                | 43              | 19,258           | 20                | 22.4                |