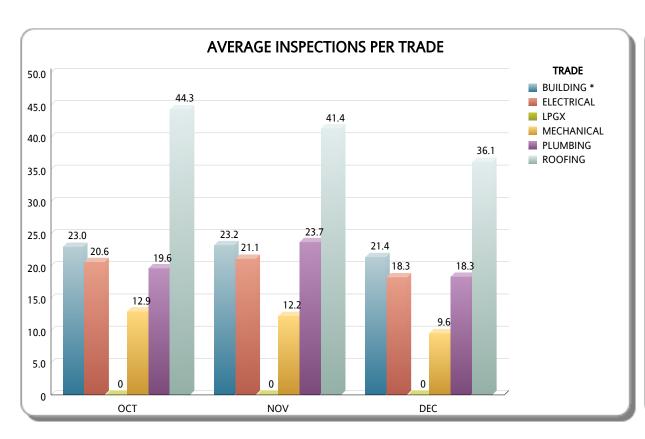

## **Business Plan**

FY: 2018 / 2019

| TRADE      |                 |                  | ОСТ               |                     |                 |                  | NOV               |                     | DEC             |                  |                   |                     |
|------------|-----------------|------------------|-------------------|---------------------|-----------------|------------------|-------------------|---------------------|-----------------|------------------|-------------------|---------------------|
|            | # of Inspectors | # of Inspections | # of Working Days | Avg Inspections/Day | # of Inspectors | # of Inspections | # of Working Days | Avg Inspections/Day | # of Inspectors | # of Inspections | # of Working Days | Avg Inspections/Day |
| BUILDING * | 13              | 6,573            | 22                | 23.0                | 13              | 5,739            | 19                | 23.2                | 12              | 5,132            | 20                | 21.4                |
| ELECTRICAL | 10              | 4,535            | 22                | 20.6                | 10              | 4,013            | 19                | 21.1                | 10              | 3,652            | 20                | 18.3                |
| MECHANICAL | 5               | 1,424            | 22                | 12.9                | 5               | 1,163            | 19                | 12.2                | 5               | 958              | 20                | 9.6                 |
| PLUMBING   | 7               | 3,027            | 22                | 19.7                | 6               | 2,705            | 19                | 23.7                | 6               | 2,201            | 20                | 18.3                |
| ROOFING    | 8               | 7,802            | 22                | 44.3                | 9               | 7,074            | 19                | 41.4                | 9               | 6,506            | 20                | 36.1                |
| Total      | 43              | 23,361           | 22                | 24.7                | 43              | 20,694           | 19                | 25.3                | 42              | 18,449           | 20                | 22.0                |