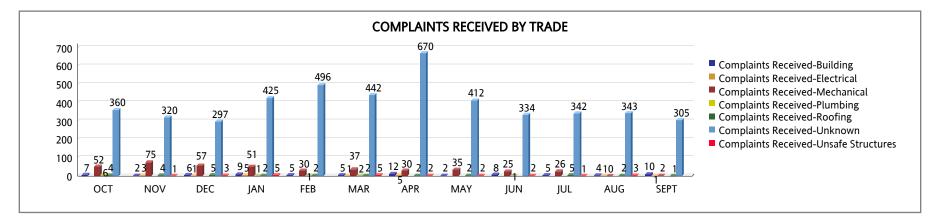

## MIAMI-DADE COUNTY DEPARTMENT OF REGULATORY AND ECONOMIC RESOURCES (RER) Business Plan COMPLAINTS RECEIVED FOR BUILDING CODE VIOLATIONS Fiscal Year: 2018 / 2019

|                                       | ОСТ | NOV | DEC | JAN | FEB | MAR | APR | MAY | JUN | JUL | AUG | SEPT | FYTD  |
|---------------------------------------|-----|-----|-----|-----|-----|-----|-----|-----|-----|-----|-----|------|-------|
| Complaints Received-Building          | 7   | 2   | 6   | 9   | 5   | 5   | 12  | 2   | 8   | 5   | 4   | 10   | 75    |
| Complaints Received-Electrical        | 0   | 3   | 1   | 5   | 0   | 1   | 5   | 0   | 0   | 0   | 1   | 1    | 17    |
| Complaints Received-Mechanical        | 52  | 75  | 57  | 51  | 30  | 37  | 30  | 35  | 25  | 26  | 0   | 2    | 420   |
| Complaints Received-Plumbing          | 6   | 0   | 0   | 1   | 1   | 2   | 0   | 0   | 1   | 0   | 0   | 0    | 11    |
| Complaints Received-Roofing           | 4   | 4   | 5   | 2   | 2   | 2   | 2   | 2   | 0   | 5   | 2   | 1    | 31    |
| Complaints Received-Unknown           | 360 | 320 | 297 | 425 | 496 | 442 | 670 | 412 | 334 | 342 | 343 | 305  | 4,746 |
| Complaints Received-Unsafe Structures | 0   | 1   | 3   | 5   | 0   | 5   | 2   | 2   | 2   | 1   | 3   | 0    | 24    |
| Complaints Received                   | 429 | 405 | 369 | 498 | 534 | 494 | 721 | 453 | 370 | 379 | 353 | 319  | 5,324 |