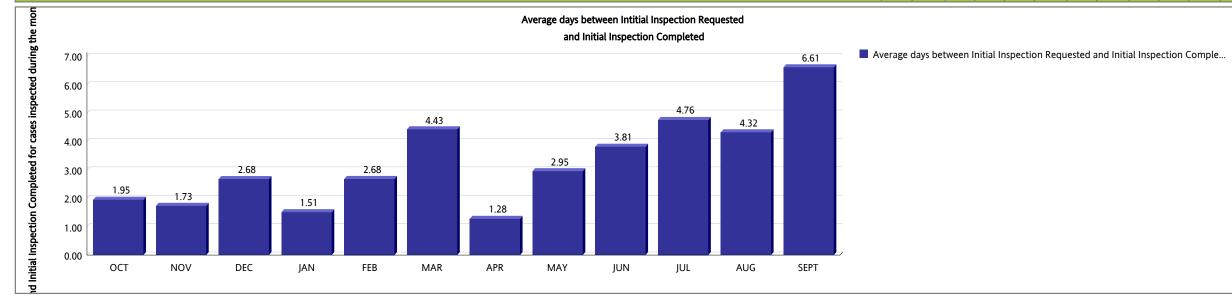

## MIAMI-DADE COUNTY DEPARTMENT OF REGULATORY AND ECONOMIC RESOURCES (RER) Business Plan COMPLAINTS RECEIVED FOR BUILDING CODE VIOLATIONS Fiscal Year: 2018 / 2019

|                                                                                                                                                                                                  | ОСТ  | NOV  | DEC  | JAN  | FEB  | MAR  | APR  | MAY  | JUN  | JUL  | AUG  | SEPT |
|--------------------------------------------------------------------------------------------------------------------------------------------------------------------------------------------------|------|------|------|------|------|------|------|------|------|------|------|------|
| Ave. days between Initial Inspections Requested and Initial Inspection Completed for cases inspected during the month and case open date as far back as October 2003- Building                   | 0.86 | 0    | 0.17 | 0.63 | 0.20 | 0    | 0    | 0    | 0    | 0    | 0    | 0    |
| Ave. days between Initial Inspections Requested and Initial Inspection Completed for cases inspected during the month and case open date as far back as October 2003- Electrical                 | 0    | 0    | 0    | 0    | 0    | 0    | 0.20 | 0    | 0    | 0    | 2.00 | 0    |
| Ave. days between Initial Inspections Requested and Initial Inspection Completed for cases inspected during the month and case open date as far back as October 2003- Mechanical                 | 1.96 | 1.65 | 2.13 | 1.62 | 2.39 | 1.19 | 1.61 | 3.24 | 1.52 | 2.54 | 2.00 | 0    |
| Ave. days between Initial Inspections Requested and Initial Inspection Completed for cases inspected during the month and case open date as far back as October 2003- Plumbing                   | 0.67 | 0    | 0    | 0    | 0    | 0    | 0    | 0    | 0    | 0    | 0    | 0    |
| Ave. days between Initial Inspections Requested and Initial Inspection Completed for cases inspected during the month and case open date as far back as October 2003- Roofing                    | 0    | 0    | 0    | 0.50 | 0    | 0    | 0    | 0    | 0    | 0.20 | 7.50 | 0    |
| Ave. days between Initial Inspections Requested and Initial Inspection Completed for cases inspected during the month and case open date as far back as October 2003-Handled by Unsafe Structure | 0    | 0    | 0    | 0    | 0    | 0    | 0    | 0    | 0    | 0    | 0    | 0    |
| Unit Inspectors                                                                                                                                                                                  |      |      |      |      |      |      |      |      |      |      |      |      |
| Ave. days between Initial Inspections Requested and Initial Inspection Completed for cases inspected during the month and case open date as far back as October 2003-Unknown                     | 2.01 | 1.81 | 2.91 | 1.56 | 2.74 | 4.82 | 1.30 | 2.97 | 4.11 | 5.10 | 4.41 | 6.90 |
| Average days between Initial Inspection Requested and Initial Inspection Completed for cases inspected during the month and case open date as far back as October 2003                           | 1.95 | 1.73 | 2.68 | 1.51 | 2.68 | 4.43 | 1.28 | 2.95 | 3.81 | 4.76 | 4.32 | 6.61 |