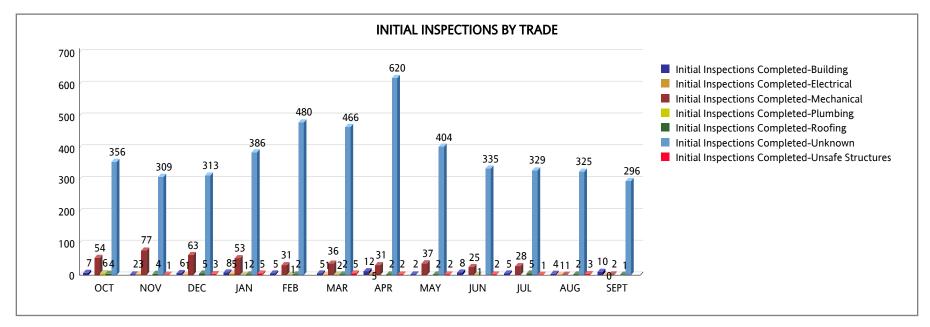

## MIAMI-DADE COUNTY DEPARTMENT OF REGULATORY AND ECONOMIC RESOURCES (RER) Business Plan COMPLAINTS RECEIVED FOR BUILDING CODE VIOLATIONS Fiscal Year: 2018 / 2019

|                                                 | ост | NOV | DEC | JAN | FEB | MAR | APR | MAY | JUN | JUL | AUG | SEPT | FYTD  |
|-------------------------------------------------|-----|-----|-----|-----|-----|-----|-----|-----|-----|-----|-----|------|-------|
| Initial Inspections Completed-Building          | 7   | 2   | 6   | 8   | 5   | 5   | 12  | 2   | 8   | 5   | 4   | 10   | 74    |
| Initial Inspections Completed-Electrical        | 0   | 3   | 1   | 5   | 0   | 1   | 5   | 0   | 0   | 0   | 1   | 0    | 16    |
| Initial Inspections Completed-Mechanical        | 54  | 77  | 63  | 53  | 31  | 36  | 31  | 37  | 25  | 28  | 1   | 2    | 438   |
| Initial Inspections Completed-Plumbing          | 6   | 0   | 0   | 1   | 1   | 2   | 0   | 0   | 1   | 0   | 0   | 0    | 11    |
| Initial Inspections Completed-Roofing           | 4   | 4   | 5   | 2   | 2   | 2   | 2   | 2   | 0   | 5   | 2   | 1    | 31    |
| Initial Inspections Completed-Unknown           | 356 | 309 | 313 | 386 | 480 | 466 | 620 | 404 | 335 | 329 | 325 | 296  | 4,619 |
| Initial Inspections Completed-Unsafe Structures | 0   | 1   | 3   | 5   | 0   | 5   | 2   | 2   | 2   | 1   | 3   | 0    | 24    |
| Initial Inspections Completed                   | 427 | 396 | 391 | 460 | 519 | 517 | 672 | 447 | 371 | 368 | 336 | 309  | 5,213 |