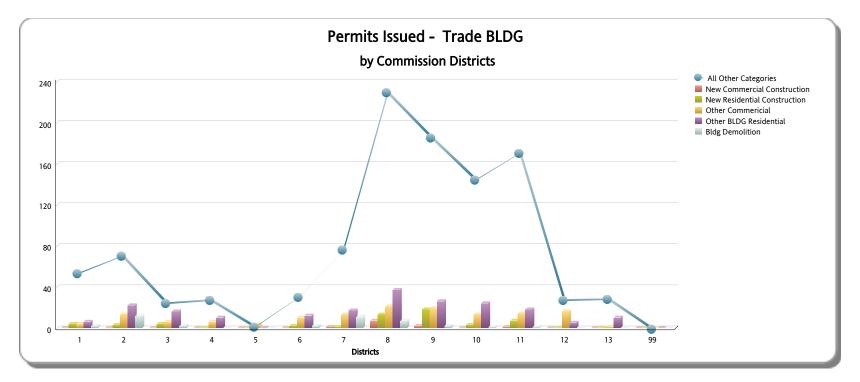

| Disctrict No. | New Commercial Construction BLDG01 | New Commercial Construction Est. Value | New Residential Construction BLDG02 | New Residential Construction Est. Value | Other Commercial | Other BLDG Residential | BLDG Demolition | All Other BLDG Categories | Total BLDG | PLUM | MECH | ELEC  | GAS | ROOF  | SIGN |
|---------------|------------------------------------|----------------------------------------|-------------------------------------|-----------------------------------------|------------------|------------------------|-----------------|---------------------------|------------|------|------|-------|-----|-------|------|
| 1             | 0                                  | \$0.00                                 | 4                                   | \$3,560,130.00                          | 4                | 6                      | 2               | 54                        | 70         | 10   | 38   | 92    | 0   | 92    | 0    |
| 2             | 0                                  | \$0.00                                 | 3                                   | \$335,295.00                            | 13               | 22                     | 12              | 71                        | 121        | 35   | 75   | 76    | 2   | 103   | 10   |
| 3             | 0                                  | \$0.00                                 | 4                                   | \$246,825.00                            | 6                | 16                     | 2               | 25                        | 53         | 12   | 20   | 46    | 0   | 35    | 3    |
| 4             | 0                                  | \$0.00                                 | 0                                   | \$0.00                                  | 6                | 10                     | 0               | 28                        | 44         | 16   | 18   | 34    | 1   | 20    | 0    |
| 5             | 0                                  | \$0.00                                 | 0                                   | \$0.00                                  | 3                | 0                      | 0               | 2                         | 5          | 0    | 0    | 9     | 0   | 0     | 0    |
| 6             | 0                                  | \$0.00                                 | 2                                   | \$343,260.00                            | 10               | 12                     | 2               | 31                        | 57         | 26   | 32   | 83    | 0   | 50    | 3    |
| 7             | 1                                  | \$700,000.00                           | 1                                   | \$1,012,146.00                          | 13               | 17                     | 11              | 77                        | 120        | 49   | 53   | 113   | 10  | 71    | 10   |
| 8             | 7                                  | \$10,069,845.00                        | 13                                  | \$1,906,785.00                          | 21               | 37                     | 7               | 230                       | 315        | 108  | 106  | 186   | 3   | 129   | 4    |
| 9             | 2                                  | \$4,715,700.00                         | 18                                  | \$3,762,900.00                          | 19               | 26                     | 2               | 186                       | 253        | 78   | 79   | 131   | 1   | 211   | 5    |
| 10            | 0                                  | \$0.00                                 | 3                                   | \$1,281,133.00                          | 13               | 24                     | 1               | 145                       | 186        | 58   | 63   | 140   | 2   | 192   | 1    |
| 11            | 1                                  | \$563,095.00                           | 7                                   | \$869,355.00                            | 14               | 18                     | 1               | 171                       | 212        | 59   | 53   | 139   | 2   | 162   | 6    |
| 12            | 0                                  | \$0.00                                 | 0                                   | \$0.00                                  | 16               | 5                      | 0               | 28                        | 49         | 15   | 15   | 49    | 0   | 34    | 4    |
| 13            | 0                                  | \$0.00                                 | 0                                   | \$0.00                                  | 1                | 10                     | 0               | 29                        | 40         | 10   | 8    | 26    | 0   | 36    | 2    |
| 99            | 0                                  | \$0.00                                 | 0                                   | \$0.00                                  | 0                | 0                      | 0               | 0                         | 160        | 21   | 78   | 64    | 0   | 31    | 0    |
| Total         | 11                                 | \$16,048,640.00                        | 55                                  | \$13,317,829.00                         | 139              | 203                    | 40              | 1,077                     | 1,685      | 497  | 638  | 1,188 | 21  | 1,166 | 48   |