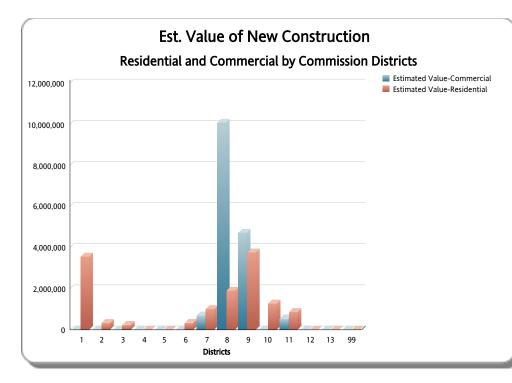

| Disctrict No. | New Commercial Construction BLDG01 | New Commercial Construction Est. Value | New Residential Construction BLDG02 | New Residential Construction Est. Value | Other Commercial | Other BLDG Residential | BLDG Demolition | All Other BLDG Categories | Total BLDG | PLUM | MECH | ELEC  | GAS | ROOF  | SIGN |
|---------------|------------------------------------|----------------------------------------|-------------------------------------|-----------------------------------------|------------------|------------------------|-----------------|---------------------------|------------|------|------|-------|-----|-------|------|
| 1             | 0                                  | \$0.00                                 | 4                                   | \$3,560,130.00                          | 4                | 6                      | 2               | 54                        | 70         | 10   | 38   | 92    | 0   | 92    | 0    |
| 2             | 0                                  | \$0.00                                 | 3                                   | \$335,295.00                            | 13               | 22                     | 12              | 71                        | 121        | 35   | 75   | 76    | 2   | 103   | 10   |
| 3             | 0                                  | \$0.00                                 | 4                                   | \$246,825.00                            | 6                | 16                     | 2               | 25                        | 53         | 12   | 20   | 46    | 0   | 35    | 3    |
| 4             | 0                                  | \$0.00                                 | 0                                   | \$0.00                                  | 6                | 10                     | 0               | 28                        | 44         | 16   | 18   | 34    | 1   | 20    | 0    |
| 5             | 0                                  | \$0.00                                 | 0                                   | \$0.00                                  | 3                | 0                      | 0               | 2                         | 5          | 0    | 0    | 9     | 0   | 0     | 0    |
| 6             | 0                                  | \$0.00                                 | 2                                   | \$343,260.00                            | 10               | 12                     | 2               | 31                        | 57         | 26   | 32   | 83    | 0   | 50    | 3    |
| 7             | 1                                  | \$700,000.00                           | 1                                   | \$1,012,146.00                          | 13               | 17                     | 11              | 77                        | 120        | 49   | 53   | 113   | 10  | 71    | 10   |
| 8             | 7                                  | \$10,069,845.00                        | 13                                  | \$1,906,785.00                          | 21               | 37                     | 7               | 230                       | 315        | 108  | 106  | 186   | 3   | 129   | 4    |
| 9             | 2                                  | \$4,715,700.00                         | 18                                  | \$3,762,900.00                          | 19               | 26                     | 2               | 186                       | 253        | 78   | 79   | 131   | 1   | 211   | 5    |
| 10            | 0                                  | \$0.00                                 | 3                                   | \$1,281,133.00                          | 13               | 24                     | 1               | 145                       | 186        | 58   | 63   | 140   | 2   | 192   | 1    |
| 11            | 1                                  | \$563,095.00                           | 7                                   | \$869,355.00                            | 14               | 18                     | 1               | 171                       | 212        | 59   | 53   | 139   | 2   | 162   | 6    |
| 12            | 0                                  | \$0.00                                 | 0                                   | \$0.00                                  | 16               | 5                      | 0               | 28                        | 49         | 15   | 15   | 49    | 0   | 34    | 4    |
| 13            | 0                                  | \$0.00                                 | 0                                   | \$0.00                                  | 1                | 10                     | 0               | 29                        | 40         | 10   | 8    | 26    | 0   | 36    | 2    |
| 99            | 0                                  | \$0.00                                 | 0                                   | \$0.00                                  | 0                | 0                      | 0               | 0                         | 160        | 21   | 78   | 64    | 0   | 31    | 0    |
| Total         | 11                                 | \$16,048,640.00                        | 55                                  | \$13,317,829.00                         | 139              | 203                    | 40              | 1,077                     | 1,685      | 497  | 638  | 1,188 | 21  | 1,166 | 48   |