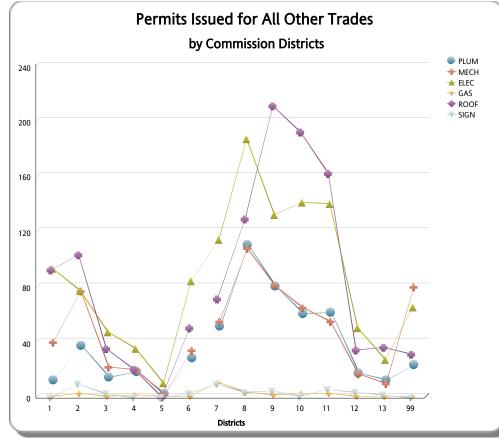

| Disctrict No. | New Commercial Construction BLDG01 | New Commercial Construction Est. Value | New Residential Construction BLDG02 | New Residential Construction Est. Value | Other Commercial | Other BLDG Residential | BLDG Demolition | All Other BLDG Categories | Total BLDG | PLUM | MECH | ELEC  | GAS | ROOF  | SIGN |
|---------------|------------------------------------|----------------------------------------|-------------------------------------|-----------------------------------------|------------------|------------------------|-----------------|---------------------------|------------|------|------|-------|-----|-------|------|
| 1             | 0                                  | \$0.00                                 | 4                                   | \$3,560,130.00                          | 4                | 6                      | 2               | 54                        | 70         | 10   | 38   | 92    | 0   | 92    | 0    |
| 2             | 0                                  | \$0.00                                 | 3                                   | \$335,295.00                            | 13               | 22                     | 12              | 71                        | 121        | 35   | 75   | 76    | 2   | 103   | 10   |
| 3             | 0                                  | \$0.00                                 | 4                                   | \$246,825.00                            | 6                | 16                     | 2               | 25                        | 53         | 12   | 20   | 46    | 0   | 35    | 3    |
| 4             | 0                                  | \$0.00                                 | 0                                   | \$0.00                                  | 6                | 10                     | 0               | 28                        | 44         | 16   | 18   | 34    | 1   | 20    | 0    |
| 5             | 0                                  | \$0.00                                 | 0                                   | \$0.00                                  | 3                | 0                      | 0               | 2                         | 5          | 0    | 0    | 9     | 0   | 0     | 0    |
| 6             | 0                                  | \$0.00                                 | 2                                   | \$343,260.00                            | 10               | 12                     | 2               | 31                        | 57         | 26   | 32   | 83    | 0   | 50    | 3    |
| 7             | 1                                  | \$700,000.00                           | 1                                   | \$1,012,146.00                          | 13               | 17                     | 11              | 77                        | 120        | 49   | 53   | 113   | 10  | 71    | 10   |
| 8             | 7                                  | \$10,069,845.00                        | 13                                  | \$1,906,785.00                          | 21               | 37                     | 7               | 230                       | 315        | 108  | 106  | 186   | 3   | 129   | 4    |
| 9             | 2                                  | \$4,715,700.00                         | 18                                  | \$3,762,900.00                          | 19               | 26                     | 2               | 186                       | 253        | 78   | 79   | 131   | 1   | 211   | 5    |
| 10            | 0                                  | \$0.00                                 | 3                                   | \$1,281,133.00                          | 13               | 24                     | 1               | 145                       | 186        | 58   | 63   | 140   | 2   | 192   | 1    |
| 11            | 1                                  | \$563,095.00                           | 7                                   | \$869,355.00                            | 14               | 18                     | 1               | 171                       | 212        | 59   | 53   | 139   | 2   | 162   | 6    |
| 12            | 0                                  | \$0.00                                 | 0                                   | \$0.00                                  | 16               | 5                      | 0               | 28                        | 49         | 15   | 15   | 49    | 0   | 34    | 4    |
| 13            | 0                                  | \$0.00                                 | 0                                   | \$0.00                                  | 1                | 10                     | 0               | 29                        | 40         | 10   | 8    | 26    | 0   | 36    | 2    |
| 99            | 0                                  | \$0.00                                 | 0                                   | \$0.00                                  | 0                | 0                      | 0               | 0                         | 160        | 21   | 78   | 64    | 0   | 31    | 0    |
| Total         | 11                                 | \$16,048,640.00                        | 55                                  | \$13,317,829.00                         | 139              | 203                    | 40              | 1,077                     | 1,685      | 497  | 638  | 1,188 | 21  | 1,166 | 48   |