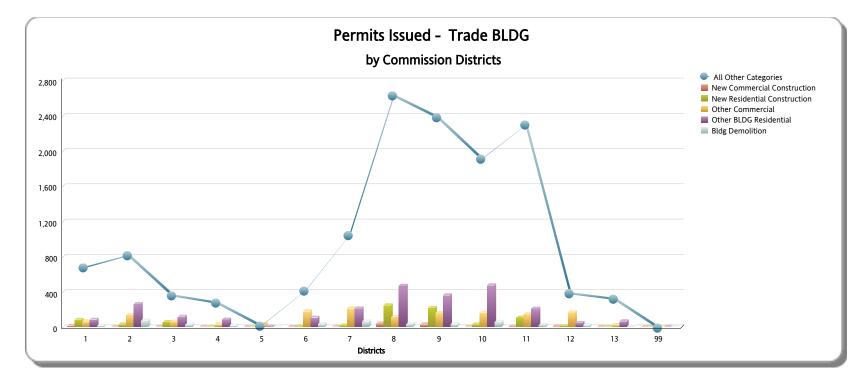

| District No. | New Commercial Construction<br>BLDG01 | New Commercial Construction Est.<br>Value | New Residential Construction<br>BLDG02 | New Residential Construction Est.<br>Value | Other<br>Commercial | Other BLDG<br>Residential | BLDG<br>Demolition | All Other BLDG<br>Categories | Total<br>BLDG | PLUM  | MECH  | ELEC   | GAS | ROOF   | SIGN |
|--------------|---------------------------------------|-------------------------------------------|----------------------------------------|--------------------------------------------|---------------------|---------------------------|--------------------|------------------------------|---------------|-------|-------|--------|-----|--------|------|
| 1            | 11                                    | \$459,850.00                              | 80                                     | \$28,348,430.00                            | 63                  | 81                        | 12                 | 684                          | 931           | 256   | 354   | 681    | 7   | 833    | 35   |
| 2            | 0                                     | \$0.00                                    | 29                                     | \$3,449,712.00                             | 135                 | 258                       | 73                 | 821                          | 1,316         | 431   | 600   | 1,091  | 19  | 1,277  | 103  |
| 3            | 1                                     | \$44,287,587.00                           | 55                                     | \$5,282,765.00                             | 60                  | 114                       | 26                 | 366                          | 622           | 208   | 276   | 584    | 1   | 433    | 7    |
| 4            | 1                                     | \$357,500.00                              | 1                                      | \$144,315.00                               | 31                  | 83                        | 14                 | 284                          | 414           | 199   | 112   | 313    | 11  | 252    | 40   |
| 5            | 0                                     | \$0.00                                    | 0                                      | \$0.00                                     | 32                  | 4                         | 1                  | 21                           | 58            | 31    | 24    | 102    | 1   | 13     | 1    |
| 6            | 0                                     | \$0.00                                    | 7                                      | \$1,394,680.00                             | 178                 | 104                       | 33                 | 420                          | 742           | 312   | 317   | 961    | 12  | 540    | 48   |
| 7            | 3                                     | \$2,200,000.00                            | 15                                     | \$4,725,604.00                             | 211                 | 209                       | 63                 | 1,049                        | 1,550         | 658   | 601   | 1,370  | 98  | 1,002  | 100  |
| 8            | 39                                    | \$22,440,402.00                           | 245                                    | \$96,033,180.00                            | 114                 | 467                       | 34                 | 2,635                        | 3,534         | 1,252 | 959   | 2,097  | 74  | 2,125  | 35   |
| 9            | 30                                    | \$49,071,348.00                           | 215                                    | \$40,065,429.00                            | 156                 | 358                       | 29                 | 2,387                        | 3,175         | 1,949 | 1,000 | 1,962  | 27  | 2,801  | 97   |
| 10           | 2                                     | \$181,670.00                              | 27                                     | \$8,821,601.00                             | 160                 | 472                       | 57                 | 1,916                        | 2,634         | 748   | 781   | 1,515  | 43  | 2,765  | 109  |
| 11           | 5                                     | \$3,902,385.00                            | 105                                    | \$14,802,179.00                            | 147                 | 207                       | 24                 | 2,304                        | 2,792         | 721   | 743   | 1,435  | 36  | 2,571  | 118  |
| 12           | 7                                     | \$18,775,834.00                           | 9                                      | \$1,807,560.00                             | 164                 | 44                        | 19                 | 390                          | 633           | 212   | 217   | 627    | 16  | 366    | 69   |
| 13           | 0                                     | \$0.00                                    | 0                                      | \$0.00                                     | 21                  | 64                        | 4                  | 328                          | 417           | 118   | 94    | 206    | 0   | 387    | 14   |
| 99           | 0                                     | \$0.00                                    | 0                                      | \$0.00                                     | 0                   | 0                         | 0                  | 0                            | 1,448         | 292   | 729   | 726    | 2   | 297    | 9    |
| Total        | 99                                    | \$141,676,576.00                          | 788                                    | \$204,875,455.00                           | 1,472               | 2,465                     | 389                | 13,605                       | 20,266        | 7,387 | 6,807 | 13,670 | 347 | 15,662 | 785  |