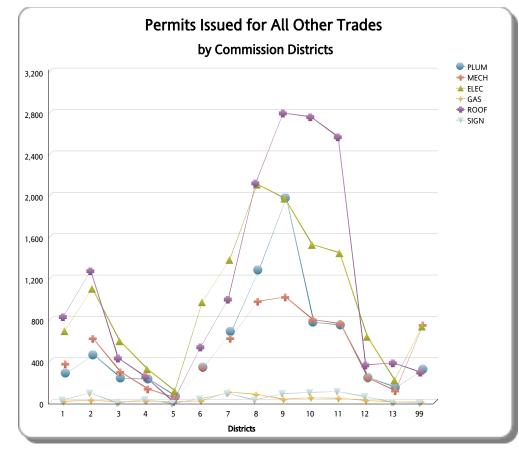

| District No. | New Commercial Construction<br>BLDG01 | New Commercial Construction Est.<br>Value | New Residential Construction<br>BLDG02 | New Residential Construction Est.<br>Value | Other<br>Commercial | Other BLDG<br>Residential | BLDG<br>Demolition | All Other BLDG<br>Categories | Total<br>BLDG | PLUM  | MECH  | ELEC   | GAS | ROOF   | SIGN |
|--------------|---------------------------------------|-------------------------------------------|----------------------------------------|--------------------------------------------|---------------------|---------------------------|--------------------|------------------------------|---------------|-------|-------|--------|-----|--------|------|
| 1            | 11                                    | \$459,850.00                              | 80                                     | \$28,348,430.00                            | 63                  | 81                        | 12                 | 684                          | 931           | 256   | 354   | 681    | 7   | 833    | 35   |
| 2            | 0                                     | \$0.00                                    | 29                                     | \$3,449,712.00                             | 135                 | 258                       | 73                 | 821                          | 1,316         | 431   | 600   | 1,091  | 19  | 1,277  | 103  |
| 3            | 1                                     | \$44,287,587.00                           | 55                                     | \$5,282,765.00                             | 60                  | 114                       | 26                 | 366                          | 622           | 208   | 276   | 584    | 1   | 433    | 7    |
| 4            | 1                                     | \$357,500.00                              | 1                                      | \$144,315.00                               | 31                  | 83                        | 14                 | 284                          | 414           | 199   | 112   | 313    | 11  | 252    | 40   |
| 5            | 0                                     | \$0.00                                    | 0                                      | \$0.00                                     | 32                  | 4                         | 1                  | 21                           | 58            | 31    | 24    | 102    | 1   | 13     | 1    |
| 6            | 0                                     | \$0.00                                    | 7                                      | \$1,394,680.00                             | 178                 | 104                       | 33                 | 420                          | 742           | 312   | 317   | 961    | 12  | 540    | 48   |
| 7            | 3                                     | \$2,200,000.00                            | 15                                     | \$4,725,604.00                             | 211                 | 209                       | 63                 | 1,049                        | 1,550         | 658   | 601   | 1,370  | 98  | 1,002  | 100  |
| 8            | 39                                    | \$22,440,402.00                           | 245                                    | \$96,033,180.00                            | 114                 | 467                       | 34                 | 2,635                        | 3,534         | 1,252 | 959   | 2,097  | 74  | 2,125  | 35   |
| 9            | 30                                    | \$49,071,348.00                           | 215                                    | \$40,065,429.00                            | 156                 | 358                       | 29                 | 2,387                        | 3,175         | 1,949 | 1,000 | 1,962  | 27  | 2,801  | 97   |
| 10           | 2                                     | \$181,670.00                              | 27                                     | \$8,821,601.00                             | 160                 | 472                       | 57                 | 1,916                        | 2,634         | 748   | 781   | 1,515  | 43  | 2,765  | 109  |
| 11           | 5                                     | \$3,902,385.00                            | 105                                    | \$14,802,179.00                            | 147                 | 207                       | 24                 | 2,304                        | 2,792         | 721   | 743   | 1,435  | 36  | 2,571  | 118  |
| 12           | 7                                     | \$18,775,834.00                           | 9                                      | \$1,807,560.00                             | 164                 | 44                        | 19                 | 390                          | 633           | 212   | 217   | 627    | 16  | 366    | 69   |
| 13           | 0                                     | \$0.00                                    | 0                                      | \$0.00                                     | 21                  | 64                        | 4                  | 328                          | 417           | 118   | 94    | 206    | 0   | 387    | 14   |
| 99           | 0                                     | \$0.00                                    | 0                                      | \$0.00                                     | 0                   | 0                         | 0                  | 0                            | 1,448         | 292   | 729   | 726    | 2   | 297    | 9    |
| Total        | 99                                    | \$141,676,576.00                          | 788                                    | \$204,875,455.00                           | 1,472               | 2,465                     | 389                | 13,605                       | 20,266        | 7,387 | 6,807 | 13,670 | 347 | 15,662 | 785  |