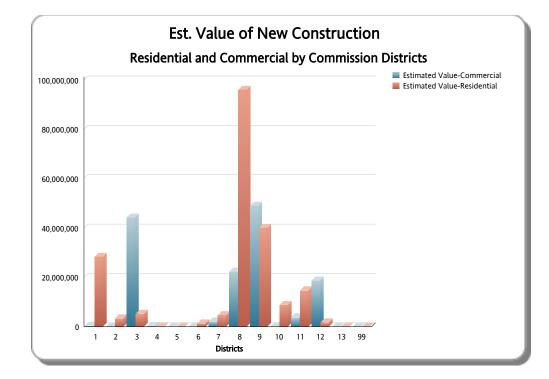

| District No. | New Commercial Construction<br>BLDG01 | New Commercial Construction Est.<br>Value | New Residential Construction<br>BLDG02 | New Residential Construction Est.<br>Value | Other<br>Commercial | Other BLDG<br>Residential | BLDG<br>Demolition | All Other BLDG<br>Categories | Total<br>BLDG | PLUM  | MECH  | ELEC   | GAS | ROOF   | SIGN |
|--------------|---------------------------------------|-------------------------------------------|----------------------------------------|--------------------------------------------|---------------------|---------------------------|--------------------|------------------------------|---------------|-------|-------|--------|-----|--------|------|
| 1            | 11                                    | \$459,850.00                              | 80                                     | \$28,348,430.00                            | 63                  | 81                        | 12                 | 684                          | 931           | 256   | 354   | 681    | 7   | 833    | 35   |
| 2            | 0                                     | \$0.00                                    | 29                                     | \$3,449,712.00                             | 135                 | 258                       | 73                 | 821                          | 1,316         | 431   | 600   | 1,091  | 19  | 1,277  | 103  |
| 3            | 1                                     | \$44,287,587.00                           | 55                                     | \$5,282,765.00                             | 60                  | 114                       | 26                 | 366                          | 622           | 208   | 276   | 584    | 1   | 433    | 7    |
| 4            | 1                                     | \$357,500.00                              | 1                                      | \$144,315.00                               | 31                  | 83                        | 14                 | 284                          | 414           | 199   | 112   | 313    | 11  | 252    | 40   |
| 5            | 0                                     | \$0.00                                    | 0                                      | \$0.00                                     | 32                  | 4                         | 1                  | 21                           | 58            | 31    | 24    | 102    | 1   | 13     | 1    |
| 6            | 0                                     | \$0.00                                    | 7                                      | \$1,394,680.00                             | 178                 | 104                       | 33                 | 420                          | 742           | 312   | 317   | 961    | 12  | 540    | 48   |
| 7            | 3                                     | \$2,200,000.00                            | 15                                     | \$4,725,604.00                             | 211                 | 209                       | 63                 | 1,049                        | 1,550         | 658   | 601   | 1,370  | 98  | 1,002  | 100  |
| 8            | 39                                    | \$22,440,402.00                           | 245                                    | \$96,033,180.00                            | 114                 | 467                       | 34                 | 2,635                        | 3,534         | 1,252 | 959   | 2,097  | 74  | 2,125  | 35   |
| 9            | 30                                    | \$49,071,348.00                           | 215                                    | \$40,065,429.00                            | 156                 | 358                       | 29                 | 2,387                        | 3,175         | 1,949 | 1,000 | 1,962  | 27  | 2,801  | 97   |
| 10           | 2                                     | \$181,670.00                              | 27                                     | \$8,821,601.00                             | 160                 | 472                       | 57                 | 1,916                        | 2,634         | 748   | 781   | 1,515  | 43  | 2,765  | 109  |
| 11           | 5                                     | \$3,902,385.00                            | 105                                    | \$14,802,179.00                            | 147                 | 207                       | 24                 | 2,304                        | 2,792         | 721   | 743   | 1,435  | 36  | 2,571  | 118  |
| 12           | 7                                     | \$18,775,834.00                           | 9                                      | \$1,807,560.00                             | 164                 | 44                        | 19                 | 390                          | 633           | 212   | 217   | 627    | 16  | 366    | 69   |
| 13           | 0                                     | \$0.00                                    | 0                                      | \$0.00                                     | 21                  | 64                        | 4                  | 328                          | 417           | 118   | 94    | 206    | 0   | 387    | 14   |
| 99           | 0                                     | \$0.00                                    | 0                                      | \$0.00                                     | 0                   | 0                         | 0                  | 0                            | 1,448         | 292   | 729   | 726    | 2   | 297    | 9    |
| Total        | 99                                    | \$141,676,576.00                          | 788                                    | \$204,875,455.00                           | 1,472               | 2,465                     | 389                | 13,605                       | 20,266        | 7,387 | 6,807 | 13,670 | 347 | 15,662 | 785  |