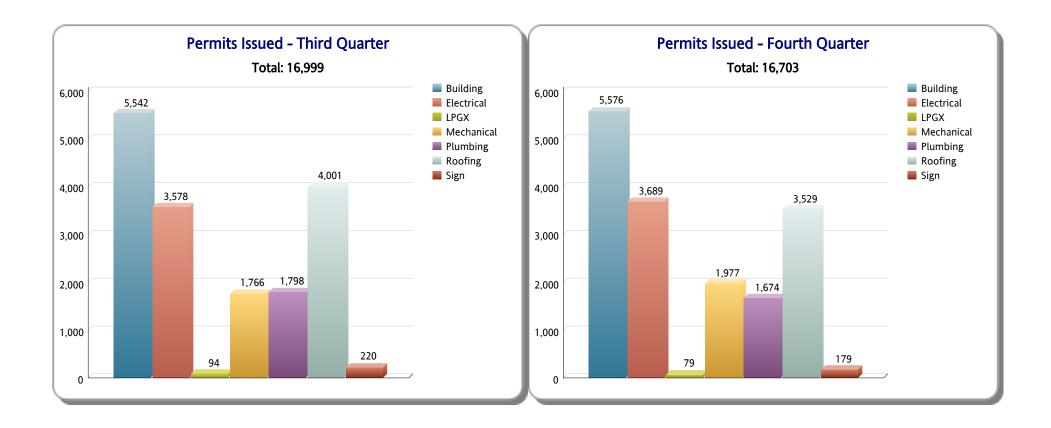

| TRADE      | THIRD QUARTER          |
|------------|------------------------|
|            | <b>#PERMITS ISSUED</b> |
| Building   | 5,542                  |
| Electrical | 3,578                  |
| LPGX       | 94                     |
| Mechanical | 1,766                  |
| Plumbing   | 1,798                  |
| Roofing    | 4,001                  |
| Sign       | 220                    |
| Total      | 16,999                 |

| TRADE      | FOURTH QUARTER         |
|------------|------------------------|
|            | <b>#PERMITS ISSUED</b> |
| Building   | 5,576                  |
| Electrical | 3,689                  |
| LPGX       | 79                     |
| Mechanical | 1,977                  |
| Plumbing   | 1,674                  |
| Roofing    | 3,529                  |
| Sign       | 179                    |
| Total      | 16,703                 |