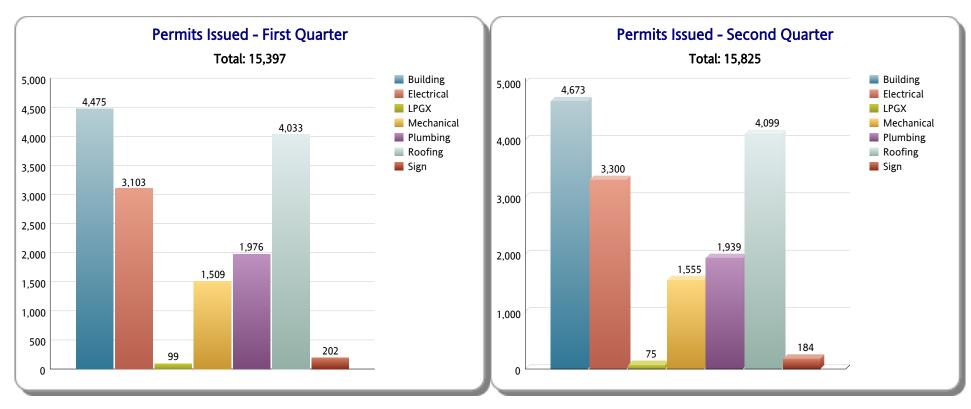

## FY: 2018 - 2019 OCTOBER 1st, 2018 TO SEPTEMBER 30th, 2019

| TRADE      | FIRST QUARTER          |
|------------|------------------------|
|            | <b>#PERMITS ISSUED</b> |
| Building   | 4,475                  |
| Electrical | 3,103                  |
| LPGX       | 99                     |
| Mechanical | 1,509                  |
| Plumbing   | 1,976                  |
| Roofing    | 4,033                  |
| Sign       | 202                    |
| Total      | 15,397                 |

| TRADE      | SECOND QUARTER         |
|------------|------------------------|
|            | <b>#PERMITS ISSUED</b> |
| Building   | 4,673                  |
| Electrical | 3,300                  |
| LPGX       | 75                     |
| Mechanical | 1,555                  |
| Plumbing   | 1,939                  |
| Roofing    | 4,099                  |
| Sign       | 184                    |
| Total      | 15,825                 |