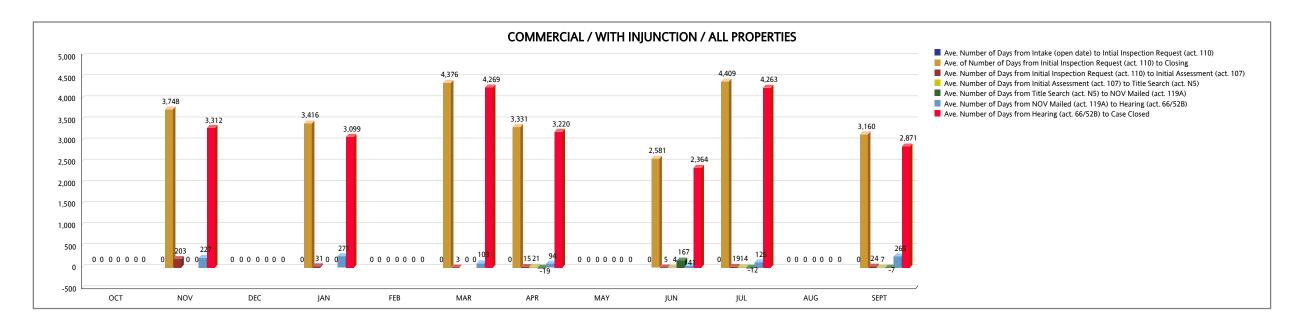

## UNSAFE STRUCTURES MEASURES - COMMERCIAL From OCTOBER 2018 To SEPTEMBER 2019

| COMMERCIAL WITH INJUNCTION (ALL PROPERTIES)                                                        | ОСТ | NOV   | DEC | JAN   | FEB | MAR   | APR   | MAY | JUN   | JUL   | AUG | SEPT  | YTD TOTAL |
|----------------------------------------------------------------------------------------------------|-----|-------|-----|-------|-----|-------|-------|-----|-------|-------|-----|-------|-----------|
| Ave. Number of Days from Intake (open date) to Intial Inspection Request (act. 110)                | 0   | 0     | 0   | 0     | 0   | 0     | 0     | 0   | 0     | 0     | 0   | 0     |           |
| Number of Cases from Intake (open date) to Intial Inspection Request (act. 110)                    | 0   | 1     | 0   | 1     | 0   | 1     | 1     | 0   | 1     | 1     | 0   | 1     | 7         |
| Ave. of Number of Days from Initial Inspection Request (act. 110) to Closing                       | 0   | 3,748 | 0   | 3,416 | 0   | 4,376 | 3,331 | 0   | 2,581 | 4,409 | 0   | 3,160 |           |
| Number of Cases from Initial Inspection Request (act. 110) to Closing                              | 0   | 1     | 0   | 1     | 0   | 1     | 1     | 0   | 1     | 1     | 0   | 1     | 7         |
| Ave. Number of Days from Initial Inspection Request (act. 110) to Initial Assessment (act. 107)    | 0   | 203   | 0   | 31    | 0   | 3     | 15    | 0   | 5     | 19    | 0   | 24    |           |
| Number of Cases Closed from Initial Inspection Request (act. 110) to Initial Assessment (act. 107) | 0   | 1     | 0   | 1     | 0   | 1     | 1     | 0   | 1     | 1     | 0   | 1     | 7         |
| Ave. Number of Days from Initial Assessment (act. 107) to Title Search (act. N5)                   | 0   | 0     | 0   | 0     | 0   | 0     | 21    | 0   | 4     | 14    | 0   | 7     |           |
| Number of Cases from Initial Assessment (act. 107) to Title Search (act. N5)                       | 0   | 0     | 0   | 0     | 0   | 0     | 1     | 0   | 1     | 1     | 0   | 1     | 4         |
| Ave. Number of Days from Title Search (act. N5) to NOV Mailed (act. 119A)                          | 0   | 0     | 0   | 0     | 0   | 0     | -19   | 0   | 167   | -12   | 0   | -7    |           |
| Number of Cases from Title Search (act. N5) to NOV Mailed (act. 119A)                              | 0   | 0     | 0   | 0     | 0   | 0     | 1     | 0   | 1     | 1     | 0   | 1     | 4         |
| Ave. Number of Days from NOV Mailed (act. 119A) to Hearing (act. 66/52B)                           | 0   | 227   | 0   | 271   | 0   | 103   | 94    | 0   | 41    | 125   | 0   | 265   |           |
| Number of Cases from NOV Mailed (act. 119A) to Hearing (act. 66/52B)                               | 0   | 1     | 0   | 1     | 0   | 1     | 1     | 0   | 1     | 1     | 0   | 1     | 7         |
| Ave. Number of Days from Hearing (act. 66/52B) to Case Closed                                      | 0   | 3,312 | 0   | 3,099 | 0   | 4,269 | 3,220 | 0   | 2,364 | 4,263 | 0   | 2,871 |           |
| Number of Cases from Hearing (act. 66/52B) to Case Closed                                          | 0   | 1     | 0   | 1     | 0   | 1     | 1     | 0   | 1     | 1     | 0   | 1     | 7         |

|                                                                                                 | Weighted Average |
|-------------------------------------------------------------------------------------------------|------------------|
| Ave. Number of Days from Intake (open date) to Intial Inspection Request (act. 110)             | 0                |
| Ave. of Number of Days from Initial Inspection Request (act. 110) to Closing                    | 3,574.43         |
| Ave. Number of Days from Initial Inspection Request (act. 110) to Initial Assessment (act. 107) | 42.86            |
| Ave. Number of Days from Initial Assessment (act. 107) to Title Search (act. N5)                | 11.50            |
| Ave. Number of Days from Title Search (act. N5) to NOV Mailed (act. 119A)                       | 32.25            |
| Ave. Number of Days from NOV Mailed (act. 119A) to Hearing (act. 66/52B)                        | 160.86           |
| Ave. Number of Days from Hearing (act. 66/52B) to Case Closed                                   | 3,342.57         |