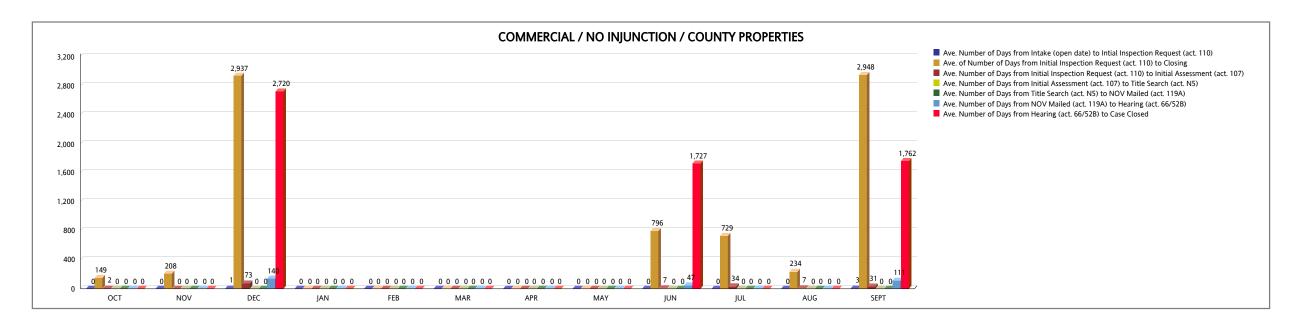

## UNSAFE STRUCTURES MEASURES - COMMERCIAL From OCTOBER 2018 To SEPTEMBER 2019

| COMMERCIAL NO INJUNCTION (COUNTY PROPERTIES)                                                       | ОСТ | NOV | DEC   | JAN | FEB | MAR | APR | MAY | JUN   | JUL | AUG | SEPT  | YTD TOTAL |
|----------------------------------------------------------------------------------------------------|-----|-----|-------|-----|-----|-----|-----|-----|-------|-----|-----|-------|-----------|
| Ave. Number of Days from Intake (open date) to Intial Inspection Request (act. 110)                | 0   | 0   | 1     | 0   | 0   | 0   | 0   | 0   | 0     | 0   | 0   | 3     |           |
| Number of Cases from Intake (open date) to Intial Inspection Request (act. 110)                    | 1   | 2   | 53    | 0   | 0   | 0   | 0   | 0   | 4     | 2   | 1   | 5     | 68        |
| Ave. of Number of Days from Initial Inspection Request (act. 110) to Closing                       | 149 | 208 | 2,937 | 0   | 0   | 0   | 0   | 0   | 796   | 729 | 234 | 2,948 |           |
| Number of Cases from Initial Inspection Request (act. 110) to Closing                              | 1   | 2   | 53    | 0   | 0   | 0   | 0   | 0   | 4     | 2   | 1   | 5     | 68        |
| Ave. Number of Days from Initial Inspection Request (act. 110) to Initial Assessment (act. 107)    | 2   | 0   | 73    | 0   | 0   | 0   | 0   | 0   | 7     | 34  | 7   | 31    |           |
| Number of Cases Closed from Initial Inspection Request (act. 110) to Initial Assessment (act. 107) | 1   | 0   | 53    | 0   | 0   | 0   | 0   | 0   | 3     | 2   | 1   | 4     | 64        |
| Ave. Number of Days from Initial Assessment (act. 107) to Title Search (act. N5)                   | 0   | 0   | 0     | 0   | 0   | 0   | 0   | 0   | 0     | 0   | 0   | 0     |           |
| Number of Cases from Initial Assessment (act. 107) to Title Search (act. N5)                       | 0   | 0   | 0     | 0   | 0   | 0   | 0   | 0   | 0     | 0   | 0   | 0     | 0         |
| Ave. Number of Days from Title Search (act. N5) to NOV Mailed (act. 119A)                          | 0   | 0   | 0     | 0   | 0   | 0   | 0   | 0   | 0     | 0   | 0   | 0     |           |
| Number of Cases from Title Search (act. N5) to NOV Mailed (act. 119A)                              | 0   | 0   | 0     | 0   | 0   | 0   | 0   | 0   | 0     | 0   | 0   | 0     | 0         |
| Ave. Number of Days from NOV Mailed (act. 119A) to Hearing (act. 66/52B)                           | 0   | 0   | 140   | 0   | 0   | 0   | 0   | 0   | 47    | 0   | 0   | 111   |           |
| Number of Cases from NOV Mailed (act. 119A) to Hearing (act. 66/52B)                               | 0   | 0   | 53    | 0   | 0   | 0   | 0   | 0   | 1     | 0   | 0   | 4     | 58        |
| Ave. Number of Days from Hearing (act. 66/52B) to Case Closed                                      | 0   | 0   | 2,720 | 0   | 0   | 0   | 0   | 0   | 1,727 | 0   | 0   | 1,762 |           |
| Number of Cases from Hearing (act. 66/52B) to Case Closed                                          | 0   | 0   | 53    | 0   | 0   | 0   | 0   | 0   | 1     | 0   | 0   | 4     | 58        |

|                                                                                                 | Weighted Average |
|-------------------------------------------------------------------------------------------------|------------------|
| Ave. Number of Days from Intake (open date) to Intial Inspection Request (act. 110)             | 1.00             |
| Ave. of Number of Days from Initial Inspection Request (act. 110) to Closing                    | 2,585.91         |
| Ave. Number of Days from Initial Inspection Request (act. 110) to Initial Assessment (act. 107) | 63.92            |
| Ave. Number of Days from Initial Assessment (act. 107) to Title Search (act. N5)                | 0                |
| Ave. Number of Days from Title Search (act. N5) to NOV Mailed (act. 119A)                       | 0                |
| Ave. Number of Days from NOV Mailed (act. 119A) to Hearing (act. 66/52B)                        | 136.40           |
| Ave. Number of Days from Hearing (act. 66/52B) to Case Closed                                   | 2,636.81         |