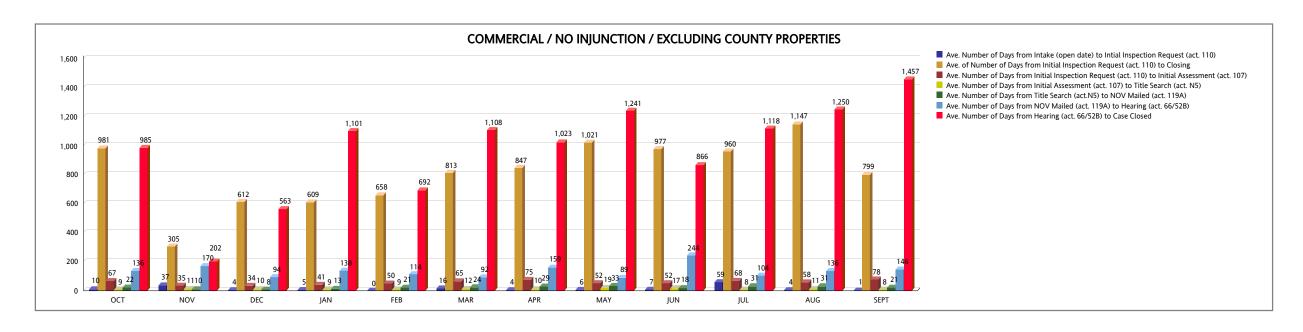

## UNSAFE STRUCTURES MEASURES - COMMERCIAL From OCTOBER 2018 To SEPTEMBER 2019

| COMMERCIAL NO INJUNCTION (EXCLUDING COUNTY PROPERTIES)                                          | ОСТ | NOV | DEC | JAN   | FEB | MAR   | APR   | MAY   | JUN | JUL   | AUG   | SEPT  | YTD TOTAL |
|-------------------------------------------------------------------------------------------------|-----|-----|-----|-------|-----|-------|-------|-------|-----|-------|-------|-------|-----------|
| Ave. Number of Days from Intake (open date) to Intial Inspection Request (act. 110)             | 10  | 37  | 4   | 5     | 0   | 16    | 4     | 6     | 7   | 59    | 4     | 1     |           |
| Number of Cases from Intake (open date) to Intial Inspection Request (act. 110)                 | 22  | 5   | 24  | 27    | 10  | 17    | 18    | 28    | 35  | 16    | 30    | 58    | 290       |
| Ave. of Number of Days from Initial Inspection Request (act. 110) to Closing                    | 981 | 305 | 612 | 609   | 658 | 813   | 847   | 1,021 | 977 | 960   | 1,147 | 799   |           |
| Number of Cases from Initial Inspection Request (act. 110) to Closing                           | 22  | 5   | 24  | 27    | 10  | 17    | 18    | 28    | 35  | 16    | 30    | 58    | 290       |
| Ave. Number of Days from Initial Inspection Request (act. 110) to Initial Assessment (act. 107) | 67  | 35  | 34  | 41    | 50  | 65    | 75    | 52    | 52  | 68    | 58    | 78    |           |
| Number of Cases from Initial Inspection Request (act. 110) to Initial Assessment (act. 107)     | 21  | 5   | 22  | 8     | 10  | 11    | 12    | 26    | 32  | 13    | 27    | 31    | 218       |
| Ave. Number of Days from Initial Assessment (act. 107) to Title Search (act. N5)                | 9   | 11  | 10  | 9     | 9   | 12    | 10    | 19    | 17  | 8     | 11    | 8     |           |
| Number of Cases from Initial Assessment (act. 107) to Title Search (act. N5)                    | 19  | 5   | 6   | 6     | 5   | 9     | 11    | 25    | 24  | 12    | 26    | 24    | 172       |
| Ave. Number of Days from Title Search (act.N5) to NOV Mailed (act. 119A)                        | 22  | 10  | 8   | 13    | 21  | 24    | 29    | 33    | 18  | 31    | 31    | 21    |           |
| Number of Cases from Title Search (act. N5) to NOV Mailed (act. 119A)                           | 19  | 5   | 6   | 6     | 5   | 9     | 10    | 24    | 23  | 12    | 26    | 23    | 168       |
| Ave. Number of Days from NOV Mailed (act. 119A) to Hearing (act. 66/52B)                        | 136 | 170 | 94  | 138   | 114 | 92    | 159   | 89    | 244 | 104   | 136   | 146   |           |
| Number of Cases from NOV Mailed (act. 119A) to Hearing (act. 66/52B)                            | 13  | 1   | 20  | 5     | 7   | 9     | 10    | 18    | 20  | 11    | 22    | 20    | 156       |
| Ave. Number of Days from Hearing (act. 66/52B) to Case Closed                                   | 985 | 202 | 563 | 1,101 | 692 | 1,108 | 1,023 | 1,241 | 866 | 1,118 | 1,250 | 1,457 |           |
| Number of Cases from Hearing (act. 66/52B) to Case Closed                                       | 13  | 1   | 20  | 5     | 7   | 9     | 10    | 18    | 20  | 11    | 22    | 22    | 158       |

|                                                                                                 | Weighted Average |
|-------------------------------------------------------------------------------------------------|------------------|
| Ave. Number of Days from Intake (open date) to Intial Inspection Request (act. 110)             | 8.67             |
| Ave. of Number of Days from Initial Inspection Request (act. 110) to Closing                    | 857.86           |
| Ave. Number of Days from Initial Inspection Request (act. 110) to Initial Assessment (act. 107) | 58.06            |
| Ave. Number of Days from Initial Assessment (act. 107) to Title Search (act. N5)                | 11.98            |
| Ave. Number of Days from Title Search (act. N5) to NOV Mailed (act. 119A)                       | 24.24            |
| Ave. Number of Days from NOV Mailed (act. 119A) to Hearing (act. 66/52B)                        | 136.29           |
| Ave. Number of Days from Hearing (act. 66/52B) to Case Closed                                   | 1,052.71         |