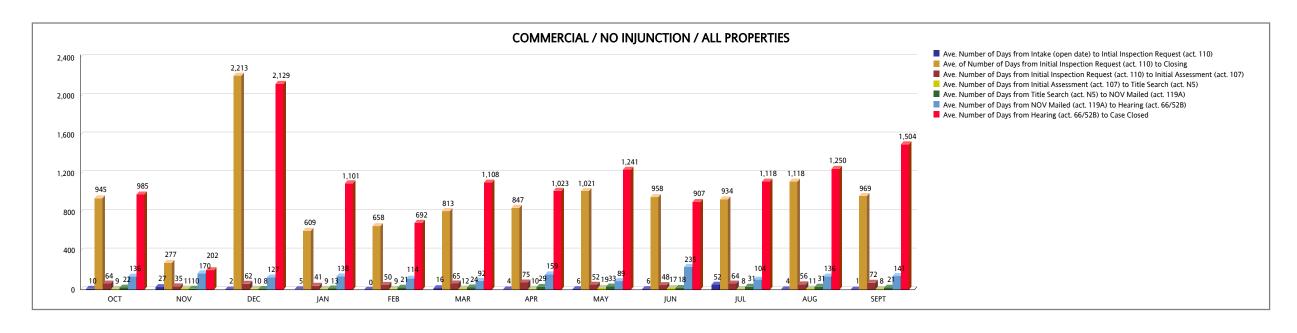

## UNSAFE STRUCTURES MEASURES - COMMERCIAL From OCTOBER 2018 To SEPTEMBER 2019

| COMMERCIAL NO INJUNCTION (ALL PROPERTIES)                                                          | ОСТ | NOV | DEC   | JAN   | FEB | MAR   | APR   | MAY   | JUN | JUL   | AUG   | SEPT  | YTD TOTAL |
|----------------------------------------------------------------------------------------------------|-----|-----|-------|-------|-----|-------|-------|-------|-----|-------|-------|-------|-----------|
| Ave. Number of Days from Intake (open date) to Intial Inspection Request (act. 110)                | 10  | 27  | 2     | 5     | 0   | 16    | 4     | 6     | 6   | 52    | 4     | 1     |           |
| Number of Cases from Intake (open date) to Intial Inspection Request (act. 110)                    | 23  | 7   | 77    | 27    | 10  | 17    | 18    | 28    | 39  | 18    | 31    | 63    | 358       |
| Ave. of Number of Days from Initial Inspection Request (act. 110) to Closing                       | 945 | 277 | 2,213 | 609   | 658 | 813   | 847   | 1,021 | 958 | 934   | 1,118 | 969   |           |
| Number of Cases from Initial Inspection Request (act. 110) to Closing                              | 23  | 7   | 77    | 27    | 10  | 17    | 18    | 28    | 39  | 18    | 31    | 63    | 358       |
| Ave. Number of Days from Initial Inspection Request (act. 110) to Initial Assessment (act. 107)    | 64  | 35  | 62    | 41    | 50  | 65    | 75    | 52    | 48  | 64    | 56    | 72    |           |
| Number of Cases Closed from Initial Inspection Request (act. 110) to Initial Assessment (act. 107) | 22  | 5   | 75    | 8     | 10  | 11    | 12    | 26    | 35  | 15    | 28    | 35    | 282       |
| Ave. Number of Days from Initial Assessment (act. 107) to Title Search (act. N5)                   | 9   | 11  | 10    | 9     | 9   | 12    | 10    | 19    | 17  | 8     | 11    | 8     |           |
| Number of Cases from Initial Assessment (act. 107) to Title Search (act. N5)                       | 19  | 5   | 6     | 6     | 5   | 9     | 11    | 25    | 24  | 12    | 26    | 24    | 172       |
| Ave. Number of Days from Title Search (act. N5) to NOV Mailed (act. 119A)                          | 22  | 10  | 8     | 13    | 21  | 24    | 29    | 33    | 18  | 31    | 31    | 21    |           |
| Number of Cases from Title Search (act. N5) to NOV Mailed (act. 119A)                              | 19  | 5   | 6     | 6     | 5   | 9     | 10    | 24    | 23  | 12    | 26    | 23    | 168       |
| Ave. Number of Days from NOV Mailed (act. 119A) to Hearing (act. 66/52B)                           | 136 | 170 | 127   | 138   | 114 | 92    | 159   | 89    | 235 | 104   | 136   | 141   |           |
| Number of Cases from NOV Mailed (act. 119A) to Hearing (act. 66/52B)                               | 13  | 1   | 73    | 5     | 7   | 9     | 10    | 18    | 21  | 11    | 22    | 24    | 214       |
| Ave. Number of Days from Hearing (act. 66/52B) to Case Closed                                      | 985 | 202 | 2,129 | 1,101 | 692 | 1,108 | 1,023 | 1,241 | 907 | 1,118 | 1,250 | 1,504 |           |
| Number of Cases from Hearing (act. 66/52B) to Case Closed                                          | 13  | 1   | 73    | 5     | 7   | 9     | 10    | 18    | 21  | 11    | 22    | 26    | 216       |

|                                                                                                 | Weighted Average |
|-------------------------------------------------------------------------------------------------|------------------|
| Ave. Number of Days from Intake (open date) to Intial Inspection Request (act. 110)             | 7.20             |
| Ave. of Number of Days from Initial Inspection Request (act. 110) to Closing                    | 1,186.12         |
| Ave. Number of Days from Initial Inspection Request (act. 110) to Initial Assessment (act. 107) | 59.42            |
| Ave. Number of Days from Initial Assessment (act. 107) to Title Search (act. N5)                | 11.98            |
| Ave. Number of Days from Title Search (act. N5) to NOV Mailed (act. 119A)                       | 24.24            |
| Ave. Number of Days from NOV Mailed (act. 119A) to Hearing (act. 66/52B)                        | 136.32           |
| Ave. Number of Days from Hearing (act. 66/52B) to Case Closed                                   | 1,478.06         |