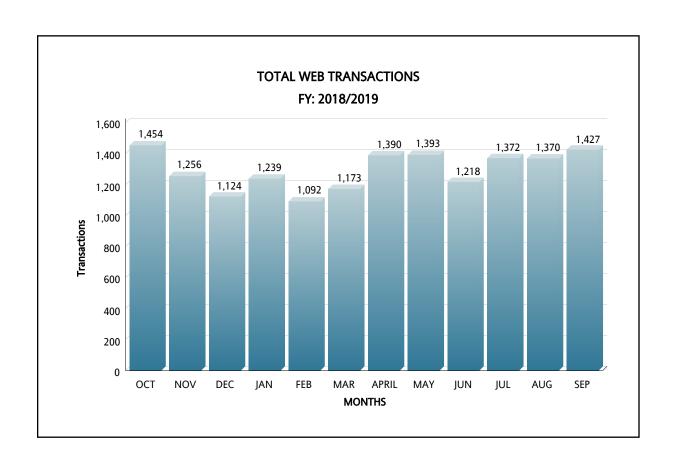

## MIAMI-DADE COUNTY DEPARTMENT OF REGULATORY AND ECONOMIC RESOURCES (RER) PERMIT SERVICES DIVISION WEB STATISTICS RE-INSPECTION FEES

FY: 2018/2019

|                 | ост          |              | NOV          |             | DEC          |             | JAN          |             | FEB          |             | MAR          |             |
|-----------------|--------------|--------------|--------------|-------------|--------------|-------------|--------------|-------------|--------------|-------------|--------------|-------------|
|                 | Transactions | Amount       | Transactions | Amount      | Transactions | Amount      | Transactions | Amount      | Transactions | Amount      | Transactions | Amount      |
| BUILDING        | 829          | \$63,536.40  | 719          | \$54,378.00 | 659          | \$49,798.80 | 701          | \$52,947.00 | 609          | \$45,434.25 | 679          | \$51,086.70 |
| ELECTRICAL      | 335          | \$24,327.00  | 275          | \$20,034.00 | 257          | \$18,817.65 | 322          | \$23,826.15 | 278          | \$20,248.65 | 287          | \$21,178.80 |
| MECHANICAL      | 55           | \$3,935.25   | 65           | \$4,650.75  | 39           | \$2,790.45  | 38           | \$2,718.90  | 39           | \$2,790.45  | 41           | \$2,933.55  |
| PLUMBING        | 235          | \$17,100.45  | 197          | \$14,238.45 | 169          | \$12,091.95 | 178          | \$13,022.10 | 166          | \$11,948.85 | 166          | \$12,020.40 |
| Total Per Month | 1,454        | \$108,899.10 | 1,256        | \$93,301.20 | 1,124        | \$83,498.85 | 1,239        | \$92,514.15 | 1,092        | \$80,422.20 | 1,173        | \$87,219.45 |

|                 | APRIL        |              | MAY          |              | JUN          |             | JUL          |              | AUG          |              | SEP          |              |
|-----------------|--------------|--------------|--------------|--------------|--------------|-------------|--------------|--------------|--------------|--------------|--------------|--------------|
|                 | Transactions | Amount       | Transactions | Amount       | Transactions | Amount      | Transactions | Amount       | Transactions | Amount       | Transactions | Amount       |
| BUILDING        | 775          | \$58,170.15  | 758          | \$56,238.30  | 701          | \$52,374.60 | 756          | \$57,096.90  | 756          | \$56,381.40  | 744          | \$55,594.35  |
| ELECTRICAL      | 345          | \$24,970.95  | 314          | \$22,752.90  | 258          | \$18,817.65 | 320          | \$23,253.75  | 333          | \$25,185.60  | 367          | \$26,473.50  |
| MECHANICAL      | 42           | \$3,005.10   | 51           | \$3,649.05   | 51           | \$3,649.05  | 55           | \$3,935.25   | 62           | \$4,436.10   | 81           | \$5,795.55   |
| PLUMBING        | 228          | \$16,671.15  | 270          | \$19,676.25  | 208          | \$15,168.60 | 241          | \$17,315.10  | 219          | \$16,027.20  | 235          | \$16,885.80  |
| Total Per Month | 1,390        | \$102,817.35 | 1,393        | \$102,316.50 | 1,218        | \$90,009.90 | 1,372        | \$101,601.00 | 1,370        | \$102,030.30 | 1,427        | \$104,749.20 |