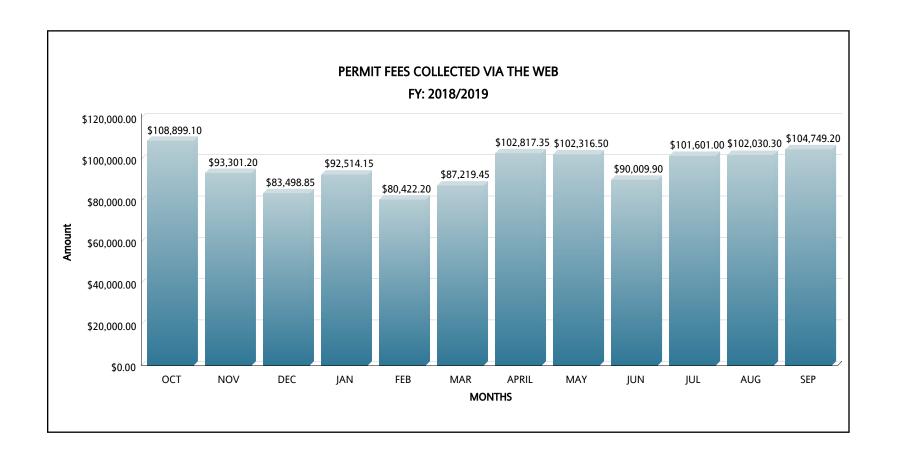

## MIAMI-DADE COUNTY DEPARTMENT OF REGULATORY AND ECONOMIC RESOURCES (RER) PERMIT SERVICES DIVISION WEB STATISTICS RE-INSPECTION FEES

FY: 2018/2019

|                 | ост          |              | NOV          |             | DEC          |             | JAN          |             | FEB          |             | MAR          |             |
|-----------------|--------------|--------------|--------------|-------------|--------------|-------------|--------------|-------------|--------------|-------------|--------------|-------------|
|                 | Transactions | Amount       | Transactions | Amount      | Transactions | Amount      | Transactions | Amount      | Transactions | Amount      | Transactions | Amount      |
| BUILDING        | 829          | \$63,536.40  | 719          | \$54,378.00 | 659          | \$49,798.80 | 701          | \$52,947.00 | 609          | \$45,434.25 | 679          | \$51,086.70 |
| ELECTRICAL      | 335          | \$24,327.00  | 275          | \$20,034.00 | 257          | \$18,817.65 | 322          | \$23,826.15 | 278          | \$20,248.65 | 287          | \$21,178.80 |
| MECHANICAL      | 55           | \$3,935.25   | 65           | \$4,650.75  | 39           | \$2,790.45  | 38           | \$2,718.90  | 39           | \$2,790.45  | 41           | \$2,933.55  |
| PLUMBING        | 235          | \$17,100.45  | 197          | \$14,238.45 | 169          | \$12,091.95 | 178          | \$13,022.10 | 166          | \$11,948.85 | 166          | \$12,020.40 |
| Total Per Month | 1,454        | \$108,899.10 | 1,256        | \$93,301.20 | 1,124        | \$83,498.85 | 1,239        | \$92,514.15 | 1,092        | \$80,422.20 | 1,173        | \$87,219.45 |

|                 | APRIL        |              | MAY          |              | JUN          |             | JUL          |              | AUG          |              | SEP          |              |
|-----------------|--------------|--------------|--------------|--------------|--------------|-------------|--------------|--------------|--------------|--------------|--------------|--------------|
|                 | Transactions | Amount       | Transactions | Amount       | Transactions | Amount      | Transactions | Amount       | Transactions | Amount       | Transactions | Amount       |
| BUILDING        | 775          | \$58,170.15  | 758          | \$56,238.30  | 701          | \$52,374.60 | 756          | \$57,096.90  | 756          | \$56,381.40  | 744          | \$55,594.35  |
| ELECTRICAL      | 345          | \$24,970.95  | 314          | \$22,752.90  | 258          | \$18,817.65 | 320          | \$23,253.75  | 333          | \$25,185.60  | 367          | \$26,473.50  |
| MECHANICAL      | 42           | \$3,005.10   | 51           | \$3,649.05   | 51           | \$3,649.05  | 55           | \$3,935.25   | 62           | \$4,436.10   | 81           | \$5,795.55   |
| PLUMBING        | 228          | \$16,671.15  | 270          | \$19,676.25  | 208          | \$15,168.60 | 241          | \$17,315.10  | 219          | \$16,027.20  | 235          | \$16,885.80  |
| Total Per Month | 1,390        | \$102,817.35 | 1,393        | \$102,316.50 | 1,218        | \$90,009.90 | 1,372        | \$101,601.00 | 1,370        | \$102,030.30 | 1,427        | \$104,749.20 |