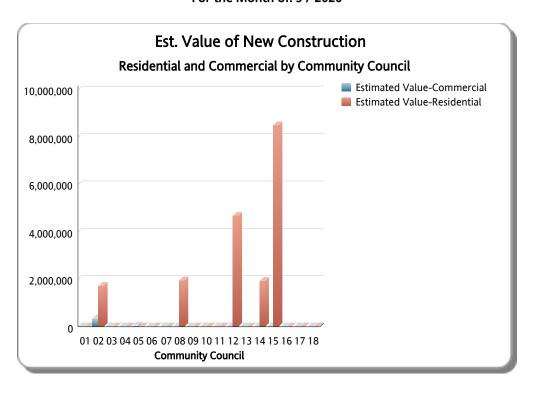

## Miami-Dade County DEPARTMENT OF REGULATORY AND ECONOMIC RESOURCES (RER) PERMITS ISSUED BY TRADE AND BY COMMUNITY COUNCIL For the Month of: 9 / 2020

| Community Council<br>No. | New Commercial Construction<br>BLDG01 | New Commercial Constrcution Est.<br>Value | New Commercial Construction<br>BLDG02 | New Residential Construction Est.<br>Value | Other<br>Commercial | Other BLDG<br>Residential | BLDG<br>Demolition | ALI Other BLDG<br>Categories | Total<br>BLDG | PLUM | МЕСН | ELEC  | GAS | ROOF  | SIGN |
|--------------------------|---------------------------------------|-------------------------------------------|---------------------------------------|--------------------------------------------|---------------------|---------------------------|--------------------|------------------------------|---------------|------|------|-------|-----|-------|------|
| 01                       | 0                                     | 0                                         | 0                                     | 0                                          | 0                   | 0                         | 0                  | 0                            | 0             | 0    | 0    | 0     | 0   | 0     | 0    |
| 02                       | 2                                     | 361,015                                   | 3                                     | 1,728,199                                  | 8                   | 1                         | 6                  | 40                           | 60            | 19   | 15   | 42    | 1   | 48    | 1    |
| 03                       | 0                                     | 0                                         | 0                                     | 0                                          | 0                   | 0                         | 0                  | 0                            | 0             | 0    | 0    | 0     | 0   | 0     | 0    |
| 04                       | 0                                     | 0                                         | 0                                     | 0                                          | 0                   | 0                         | 0                  | 0                            | 0             | 0    | 0    | 0     | 0   | 0     | 0    |
| 05                       | 1                                     | 55,000                                    | 0                                     | 0                                          | 15                  | 7                         | 0                  | 99                           | 122           | 37   | 23   | 70    | 0   | 71    | 3    |
| 06                       | 0                                     | 0                                         | 0                                     | 0                                          | 0                   | 0                         | 0                  | 0                            | 0             | 0    | 0    | 0     | 0   | 0     | 0    |
| 07                       | 0                                     | 0                                         | 0                                     | 0                                          | 2                   | 0                         | 0                  | 9                            | 11            | 3    | 2    | 6     | 0   | 5     | 0    |
| 08                       | 0                                     | 0                                         | 10                                    | 1,959,816                                  | 16                  | 19                        | 7                  | 112                          | 164           | 66   | 64   | 146   | 1   | 160   | 12   |
| 09                       | 0                                     | 0                                         | 0                                     | 0                                          | 0                   | 0                         | 0                  | 0                            | 0             | 0    | 0    | 0     | 0   | 0     | 0    |
| 10                       | 0                                     | 0                                         | 0                                     | 0                                          | 15                  | 40                        | 4                  | 247                          | 306           | 86   | 61   | 163   | 4   | 239   | 29   |
| 11                       | 2                                     | 17,000                                    | 0                                     | 0                                          | 9                   | 23                        | 3                  | 331                          | 368           | 53   | 56   | 140   | 4   | 213   | 8    |
| 12                       | 0                                     | 0                                         | 4                                     | 4,688,985                                  | 17                  | 35                        | 3                  | 170                          | 229           | 78   | 80   | 168   | 20  | 148   | 35   |
| 13                       | 0                                     | 0                                         | 0                                     | 0                                          | 0                   | 0                         | 0                  | 0                            | 0             | 0    | 0    | 0     | 0   | 0     | 0    |
| 14                       | 0                                     | 0                                         | 15                                    | 1,936,990                                  | 7                   | 29                        | 1                  | 226                          | 278           | 79   | 57   | 125   | 2   | 156   | 2    |
| 15                       | 0                                     | 0                                         | 9                                     | 8,510,001                                  | 3                   | 28                        | 1                  | 179                          | 220           | 100  | 65   | 147   | 1   | 142   | 0    |
| 16                       | 0                                     | 0                                         | 0                                     | 0                                          | 0                   | 0                         | 0                  | 2                            | 2             | 0    | 2    | 4     | 0   | 1     | 0    |
| INCORPORATED             | 0                                     | 0                                         | 0                                     | 0                                          | 4                   | 2                         | 1                  | 5                            | 12            | 10   | 8    | 34    | 0   | 6     | 9    |
| UNMATCHED FOLIOS         | 0                                     | 0                                         | 0                                     | 0                                          | 4                   | 0                         | 0                  | 37                           | 41            | 7    | 22   | 8     | 0   | 3     | 2    |
| Total                    | 5                                     | 433,015                                   | 41                                    | 18,823,991                                 | 100                 | 184                       | 26                 | 1,457                        | 1,813         | 538  | 455  | 1,053 | 33  | 1,192 | 101  |