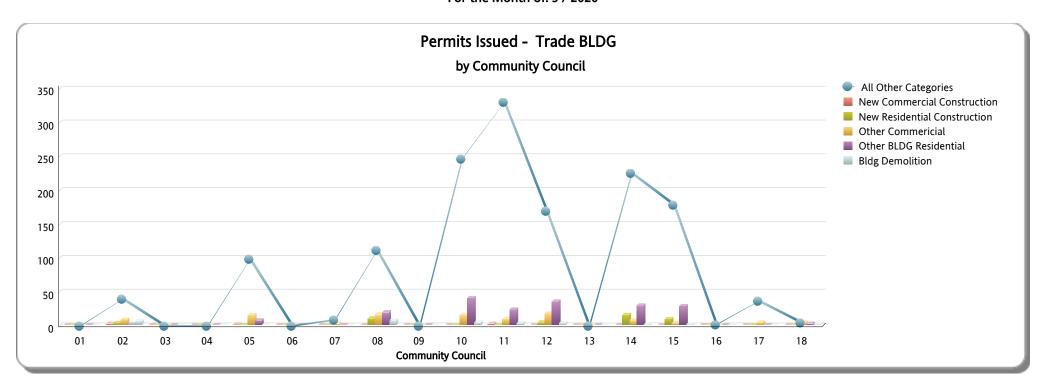

## Miami-Dade County DEPARTMENT OF REGULATORY AND ECONOMIC RESOURCES (RER) PERMITS ISSUED BY TRADE AND BY COMMUNITY COUNCIL For the Month of: 9 / 2020

| Community Council<br>No. | New Commercial Construction<br>BLDG01 | New Commercial Constrcution Est.<br>Value | New Commercial Construction<br>BLDG02 | New Residential Construction Est.<br>Value | Other<br>Commercial | Other BLDG<br>Residential | BLDG<br>Demolition | ALI Other BLDG<br>Categories | Total<br>BLDG | PLUM | МЕСН | ELEC  | GAS | ROOF  | SIGN |
|--------------------------|---------------------------------------|-------------------------------------------|---------------------------------------|--------------------------------------------|---------------------|---------------------------|--------------------|------------------------------|---------------|------|------|-------|-----|-------|------|
| 01                       | 0                                     | 0                                         | 0                                     | 0                                          | 0                   | 0                         | 0                  | 0                            | 0             | 0    | 0    | 0     | 0   | 0     | 0    |
| 02                       | 2                                     | 361,015                                   | 3                                     | 1,728,199                                  | 8                   | 1                         | 6                  | 40                           | 60            | 19   | 15   | 42    | 1   | 48    | 1    |
| 03                       | 0                                     | 0                                         | 0                                     | 0                                          | 0                   | 0                         | 0                  | 0                            | 0             | 0    | 0    | 0     | 0   | 0     | 0    |
| 04                       | 0                                     | 0                                         | 0                                     | 0                                          | 0                   | 0                         | 0                  | 0                            | 0             | 0    | 0    | 0     | 0   | 0     | 0    |
| 05                       | 1                                     | 55,000                                    | 0                                     | 0                                          | 15                  | 7                         | 0                  | 99                           | 122           | 37   | 23   | 70    | 0   | 71    | 3    |
| 06                       | 0                                     | 0                                         | 0                                     | 0                                          | 0                   | 0                         | 0                  | 0                            | 0             | 0    | 0    | 0     | 0   | 0     | 0    |
| 07                       | 0                                     | 0                                         | 0                                     | 0                                          | 2                   | 0                         | 0                  | 9                            | 11            | 3    | 2    | 6     | 0   | 5     | 0    |
| 08                       | 0                                     | 0                                         | 10                                    | 1,959,816                                  | 16                  | 19                        | 7                  | 112                          | 164           | 66   | 64   | 146   | 1   | 160   | 12   |
| 09                       | 0                                     | 0                                         | 0                                     | 0                                          | 0                   | 0                         | 0                  | 0                            | 0             | 0    | 0    | 0     | 0   | 0     | 0    |
| 10                       | 0                                     | 0                                         | 0                                     | 0                                          | 15                  | 40                        | 4                  | 247                          | 306           | 86   | 61   | 163   | 4   | 239   | 29   |
| 11                       | 2                                     | 17,000                                    | 0                                     | 0                                          | 9                   | 23                        | 3                  | 331                          | 368           | 53   | 56   | 140   | 4   | 213   | 8    |
| 12                       | 0                                     | 0                                         | 4                                     | 4,688,985                                  | 17                  | 35                        | 3                  | 170                          | 229           | 78   | 80   | 168   | 20  | 148   | 35   |
| 13                       | 0                                     | 0                                         | 0                                     | 0                                          | 0                   | 0                         | 0                  | 0                            | 0             | 0    | 0    | 0     | 0   | 0     | 0    |
| 14                       | 0                                     | 0                                         | 15                                    | 1,936,990                                  | 7                   | 29                        | 1                  | 226                          | 278           | 79   | 57   | 125   | 2   | 156   | 2    |
| 15                       | 0                                     | 0                                         | 9                                     | 8,510,001                                  | 3                   | 28                        | 1                  | 179                          | 220           | 100  | 65   | 147   | 1   | 142   | 0    |
| 16                       | 0                                     | 0                                         | 0                                     | 0                                          | 0                   | 0                         | 0                  | 2                            | 2             | 0    | 2    | 4     | 0   | 1     | 0    |
| INCORPORATED             | 0                                     | 0                                         | 0                                     | 0                                          | 4                   | 2                         | 1                  | 5                            | 12            | 10   | 8    | 34    | 0   | 6     | 9    |
| UNMATCHED FOLIOS         | 0                                     | 0                                         | 0                                     | 0                                          | 4                   | 0                         | 0                  | 37                           | 41            | 7    | 22   | 8     | 0   | 3     | 2    |
| Total                    | 5                                     | 433,015                                   | 41                                    | 18,823,991                                 | 100                 | 184                       | 26                 | 1,457                        | 1,813         | 538  | 455  | 1,053 | 33  | 1,192 | 101  |