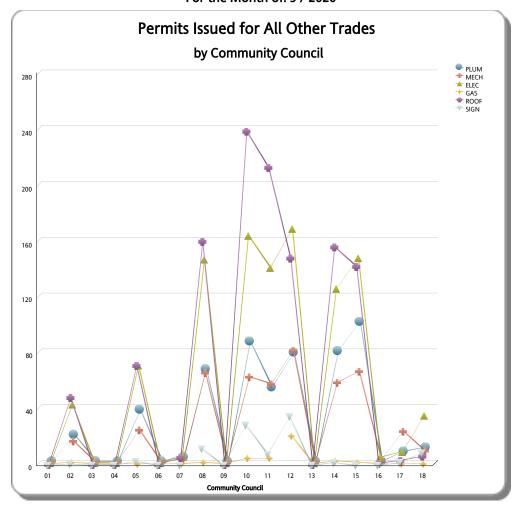

## Miami-Dade County DEPARTMENT OF REGULATORY AND ECONOMIC RESOURCES (RER) PERMITS ISSUED BY TRADE AND BY COMMUNITY COUNCIL For the Month of: 9 / 2020

| Community Council<br>No. | New Commercial Construction<br>BLDG01 | New Commercial Constrcution Est.<br>Value | New Commercial Construction<br>BLDG02 | New Residential Construction Est.<br>Value | Other<br>Commercial | Other BLDG<br>Residential | BLDG<br>Demolition | ALI Other BLDG<br>Categories | Total<br>BLDG | PLUM | МЕСН | ELEC  | GAS | ROOF  | SIGN |
|--------------------------|---------------------------------------|-------------------------------------------|---------------------------------------|--------------------------------------------|---------------------|---------------------------|--------------------|------------------------------|---------------|------|------|-------|-----|-------|------|
| 01                       | 0                                     | 0                                         | 0                                     | 0                                          | 0                   | 0                         | 0                  | 0                            | 0             | 0    | 0    | 0     | 0   | 0     | 0    |
| 02                       | 2                                     | 361,015                                   | 3                                     | 1,728,199                                  | 8                   | 1                         | 6                  | 40                           | 60            | 19   | 15   | 42    | 1   | 48    | 1    |
| 03                       | 0                                     | 0                                         | 0                                     | 0                                          | 0                   | 0                         | 0                  | 0                            | 0             | 0    | 0    | 0     | 0   | 0     | 0    |
| 04                       | 0                                     | 0                                         | 0                                     | 0                                          | 0                   | 0                         | 0                  | 0                            | 0             | 0    | 0    | 0     | 0   | 0     | 0    |
| 05                       | 1                                     | 55,000                                    | 0                                     | 0                                          | 15                  | 7                         | 0                  | 99                           | 122           | 37   | 23   | 70    | 0   | 71    | 3    |
| 06                       | 0                                     | 0                                         | 0                                     | 0                                          | 0                   | 0                         | 0                  | 0                            | 0             | 0    | 0    | 0     | 0   | 0     | 0    |
| 07                       | 0                                     | 0                                         | 0                                     | 0                                          | 2                   | 0                         | 0                  | 9                            | 11            | 3    | 2    | 6     | 0   | 5     | 0    |
| 08                       | 0                                     | 0                                         | 10                                    | 1,959,816                                  | 16                  | 19                        | 7                  | 112                          | 164           | 66   | 64   | 146   | 1   | 160   | 12   |
| 09                       | 0                                     | 0                                         | 0                                     | 0                                          | 0                   | 0                         | 0                  | 0                            | 0             | 0    | 0    | 0     | 0   | 0     | 0    |
| 10                       | 0                                     | 0                                         | 0                                     | 0                                          | 15                  | 40                        | 4                  | 247                          | 306           | 86   | 61   | 163   | 4   | 239   | 29   |
| 11                       | 2                                     | 17,000                                    | 0                                     | 0                                          | 9                   | 23                        | 3                  | 331                          | 368           | 53   | 56   | 140   | 4   | 213   | 8    |
| 12                       | 0                                     | 0                                         | 4                                     | 4,688,985                                  | 17                  | 35                        | 3                  | 170                          | 229           | 78   | 80   | 168   | 20  | 148   | 35   |
| 13                       | 0                                     | 0                                         | 0                                     | 0                                          | 0                   | 0                         | 0                  | 0                            | 0             | 0    | 0    | 0     | 0   | 0     | 0    |
| 14                       | 0                                     | 0                                         | 15                                    | 1,936,990                                  | 7                   | 29                        | 1                  | 226                          | 278           | 79   | 57   | 125   | 2   | 156   | 2    |
| 15                       | 0                                     | 0                                         | 9                                     | 8,510,001                                  | 3                   | 28                        | 1                  | 179                          | 220           | 100  | 65   | 147   | 1   | 142   | 0    |
| 16                       | 0                                     | 0                                         | 0                                     | 0                                          | 0                   | 0                         | 0                  | 2                            | 2             | 0    | 2    | 4     | 0   | 1     | 0    |
| INCORPORATED             | 0                                     | 0                                         | 0                                     | 0                                          | 4                   | 2                         | 1                  | 5                            | 12            | 10   | 8    | 34    | 0   | 6     | 9    |
| UNMATCHED FOLIOS         | 0                                     | 0                                         | 0                                     | 0                                          | 4                   | 0                         | 0                  | 37                           | 41            | 7    | 22   | 8     | 0   | 3     | 2    |
| Total                    | 5                                     | 433,015                                   | 41                                    | 18,823,991                                 | 100                 | 184                       | 26                 | 1,457                        | 1,813         | 538  | 455  | 1,053 | 33  | 1,192 | 101  |