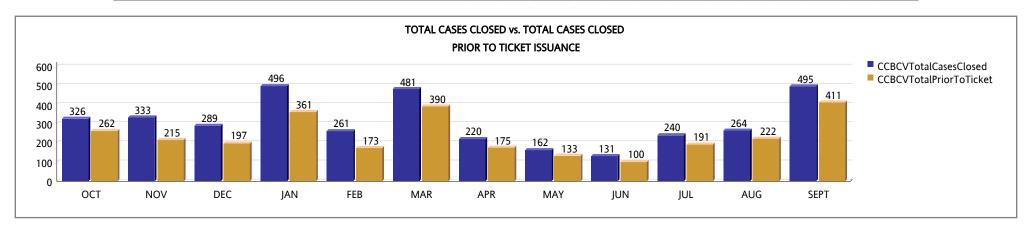

# Business Plan BUILDING CODE VIOLATIONS CLOSED From OCTOBER 2019 To SEPTEMBER 2020

|                                                                              | ОСТ | NOV | DEC | JAN | FEB | MAR | APR | MAY | JUN | JUL | AUG | SEPT | Total |
|------------------------------------------------------------------------------|-----|-----|-----|-----|-----|-----|-----|-----|-----|-----|-----|------|-------|
| 1-Cases Closed Prior to Ticket Issuance - Building Trade                     | 1   | 3   | 3   | 4   | 0   | 2   | 0   | 0   | 1   | 0   | 1   | 5    | 20    |
| 2-Cases Closed Prior to Ticket Issuance - Electrical Trade                   | 1   | 0   | 0   | 0   | 0   | 0   | 0   | 0   | 0   | 0   | 1   | 1    | 3     |
| 3-Cases Closed Prior to Ticket Issuance - Mechanical Trade                   | 1   | 2   | 0   | 1   | 1   | 1   | 0   | 0   | 0   | 0   | 0   | 0    | 6     |
| 5-Cases Closed Prior to Ticket Issuance - Roofing Trade                      | 3   | 1   | 3   | 1   | 7   | 1   | 2   | 37  | 0   | 2   | 7   | 2    | 66    |
| 6-Cases Closed Prior to Ticket Issuance (cases not assigned to an Inspector) | 256 | 209 | 191 | 355 | 165 | 386 | 173 | 96  | 99  | 189 | 213 | 403  | 2,735 |
| Total Cases Closed Pior to Ticket Issuance                                   | 262 | 215 | 197 | 361 | 173 | 390 | 175 | 133 | 100 | 191 | 222 | 411  | 2,830 |