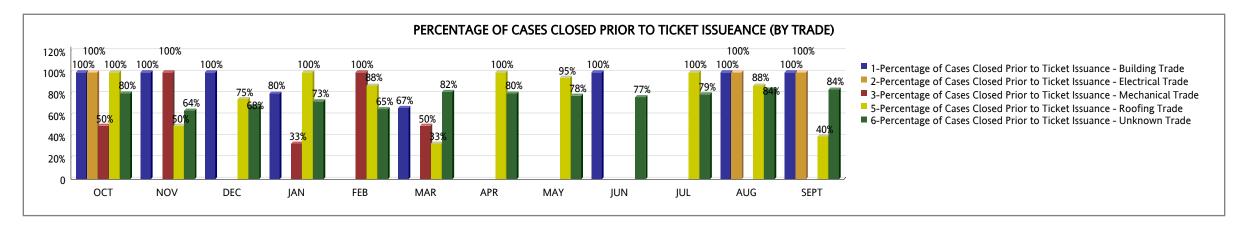

### Business Plan BUILDING CODE VIOLATIONS CLOSED From OCTOBER 2019 To SEPTEMBER 2020

|                                                                          | ОСТ  | NOV  | DEC  | JAN  | FEB  | MAR | APR  | MAY | JUN  | JUL  | AUG  | SEPT | Total |
|--------------------------------------------------------------------------|------|------|------|------|------|-----|------|-----|------|------|------|------|-------|
| 1-Percentage of Cases Closed Prior to Ticket Issuance - Building Trade   | 100% | 100% | 100% | 80%  | 0%   | 67% | 0%   | 0%  | 100% | 0%   | 100% | 100% | 87%   |
| 2-Percentage of Cases Closed Prior to Ticket Issuance - Electrical Trade | 100% | 0%   | 0%   | 0%   | 0%   | 0%  | 0%   | 0%  | 0%   | 0%   | 100% | 100% | 100%  |
| 3-Percentage of Cases Closed Prior to Ticket Issuance - Mechanical Trade | 50%  | 100% | 0%   | 33%  | 100% | 50% | 0%   | 0%  | 0%   | 0%   | 0%   | 0%   | 35%   |
| 5-Percentage of Cases Closed Prior to Ticket Issuance - Roofing Trade    | 100% | 50%  | 75%  | 100% | 88%  | 33% | 100% | 95% | 0%   | 100% | 88%  | 40%  | 86%   |
| 6-Percentage of Cases Closed Prior to Ticket Issuance - Unknown Trade    | 80%  | 64%  | 68%  | 73%  | 65%  | 82% | 80%  | 78% | 77%  | 79%  | 84%  | 84%  | 76%   |
| Percentage of Cases Closed Prior to Ticket                               | 80%  | 65%  | 68%  | 73%  | 66%  | 81% | 80%  | 82% | 76%  | 80%  | 84%  | 83%  | 77%   |