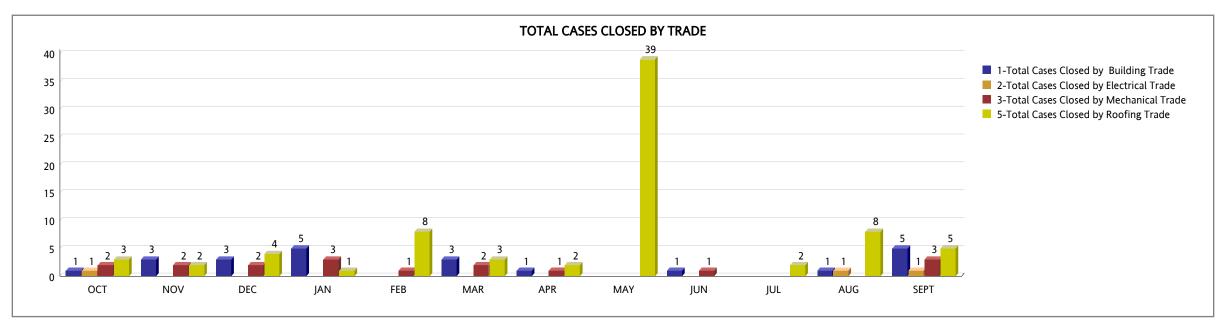

# Business Plan BUILDING CODE VIOLATIONS CLOSED From OCTOBER 2019 To SEPTEMBER 2020

|                                                                           | ОСТ | NOV | DEC | JAN | FEB | MAR | APR | MAY | JUN | JUL | AUG | SEPT | Total |
|---------------------------------------------------------------------------|-----|-----|-----|-----|-----|-----|-----|-----|-----|-----|-----|------|-------|
| 1-Total Cases Closed by Building Trade                                    | 1   | 3   | 3   | 5   | 0   | 3   | 1   | 0   | 1   | 0   | 1   | 5    | 23    |
| 2-Total Cases Closed by Electrical Trade                                  | 1   | 0   | 0   | 0   | 0   | 0   | 0   | 0   | 0   | 0   | 1   | 1    | 3     |
| 3-Total Cases Closed by Mechanical Trade                                  | 2   | 2   | 2   | 3   | 1   | 2   | 1   | 0   | 1   | 0   | 0   | 3    | 17    |
| 5-Total Cases Closed by Roofing Trade                                     | 3   | 2   | 4   | 1   | 8   | 3   | 2   | 39  | 0   | 2   | 8   | 5    | 77    |
| 6-Total Cases Closed by Unknown Trade (cases not assigned to an Inspector | 319 | 326 | 280 | 487 | 252 | 473 | 216 | 123 | 129 | 238 | 254 | 481  | 3,578 |
| Total Cases Closed                                                        | 326 | 333 | 289 | 496 | 261 | 481 | 220 | 162 | 131 | 240 | 264 | 495  | 3,698 |