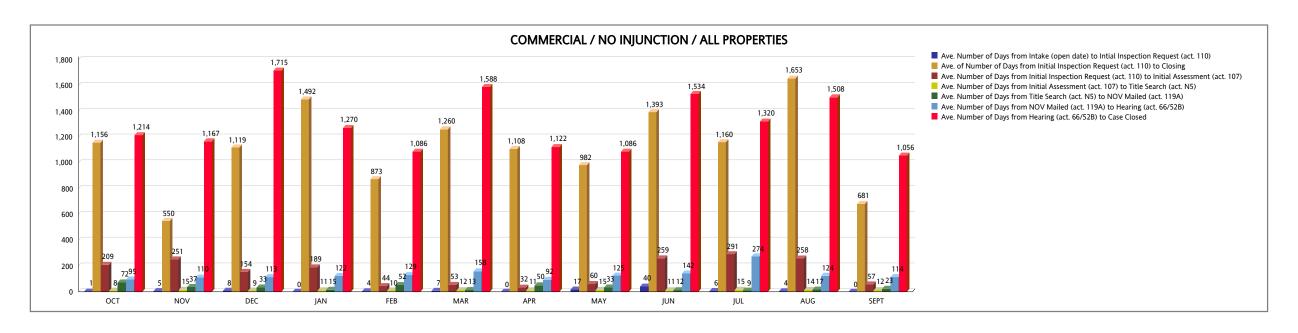

## UNSAFE STRUCTURES MEASURES - COMMERCIAL From OCTOBER 2019 To SEPTEMBER 2020

| COMMERCIAL NO INJUNCTION (ALL PROPERTIES)                                                          | ОСТ   | NOV   | DEC   | JAN   | FEB   | MAR   | APR   | MAY   | JUN   | JUL   | AUG   | SEPT  | YTD TOTAL |
|----------------------------------------------------------------------------------------------------|-------|-------|-------|-------|-------|-------|-------|-------|-------|-------|-------|-------|-----------|
| Ave. Number of Days from Intake (open date) to Intial Inspection Request (act. 110)                | 1     | 5     | 8     | 0     | 4     | 7     | 0     | 17    | 40    | 6     | 4     | 0     |           |
| Number of Cases from Intake (open date) to Intial Inspection Request (act. 110)                    | 29    | 27    | 36    | 23    | 39    | 36    | 14    | 37    | 33    | 15    | 15    | 42    | 346       |
| Ave. of Number of Days from Initial Inspection Request (act. 110) to Closing                       | 1,156 | 550   | 1,119 | 1,492 | 873   | 1,260 | 1,108 | 982   | 1,393 | 1,160 | 1,653 | 681   |           |
| Number of Cases from Initial Inspection Request (act. 110) to Closing                              | 29    | 27    | 36    | 23    | 39    | 36    | 14    | 37    | 33    | 15    | 15    | 42    | 346       |
| Ave. Number of Days from Initial Inspection Request (act. 110) to Initial Assessment (act. 107)    | 209   | 251   | 154   | 189   | 44    | 53    | 32    | 60    | 259   | 291   | 258   | 57    |           |
| Number of Cases Closed from Initial Inspection Request (act. 110) to Initial Assessment (act. 107) | 22    | 11    | 25    | 17    | 29    | 32    | 10    | 36    | 29    | 15    | 15    | 28    | 269       |
| Ave. Number of Days from Initial Assessment (act. 107) to Title Search (act. N5)                   | 8     | 15    | 9     | 11    | 10    | 12    | 11    | 15    | 11    | 15    | 14    | 12    |           |
| Number of Cases from Initial Assessment (act. 107) to Title Search (act. N5)                       | 17    | 9     | 19    | 16    | 24    | 21    | 9     | 28    | 20    | 14    | 15    | 26    | 218       |
| Ave. Number of Days from Title Search (act. N5) to NOV Mailed (act. 119A)                          | 72    | 37    | 33    | 15    | 52    | 13    | 50    | 33    | 12    | 9     | 17    | 23    |           |
| Number of Cases from Title Search (act. N5) to NOV Mailed (act. 119A)                              | 16    | 8     | 17    | 16    | 23    | 21    | 9     | 28    | 20    | 12    | 15    | 26    | 211       |
| Ave. Number of Days from NOV Mailed (act. 119A) to Hearing (act. 66/52B)                           | 95    | 110   | 113   | 122   | 129   | 158   | 92    | 125   | 142   | 274   | 124   | 114   |           |
| Number of Cases from NOV Mailed (act. 119A) to Hearing (act. 66/52B)                               | 17    | 8     | 17    | 15    | 22    | 22    | 8     | 26    | 21    | 7     | 12    | 16    | 191       |
| Ave. Number of Days from Hearing (act. 66/52B) to Case Closed                                      | 1,214 | 1,167 | 1,715 | 1,270 | 1,086 | 1,588 | 1,122 | 1,086 | 1,534 | 1,320 | 1,508 | 1,056 |           |
| Number of Cases from Hearing (act. 66/52B) to Case Closed                                          | 18    | 8     | 17    | 15    | 22    | 22    | 8     | 26    | 21    | 7     | 12    | 16    | 192       |

|                                                                                                 | Weighted Average |
|-------------------------------------------------------------------------------------------------|------------------|
| Ave. Number of Days from Intake (open date) to Intial Inspection Request (act. 110)             | 8.55             |
| Ave. of Number of Days from Initial Inspection Request (act. 110) to Closing                    | 1,072.23         |
| Ave. Number of Days from Initial Inspection Request (act. 110) to Initial Assessment (act. 107) | 138.35           |
| Ave. Number of Days from Initial Assessment (act. 107) to Title Search (act. N5)                | 11.84            |
| Ave. Number of Days from Title Search (act. N5) to NOV Mailed (act. 119A)                       | 29.82            |
| Ave. Number of Days from NOV Mailed (act. 119A) to Hearing (act. 66/52B)                        | 129.62           |
| Ave. Number of Days from Hearing (act. 66/52B) to Case Closed                                   | 1,311.87         |