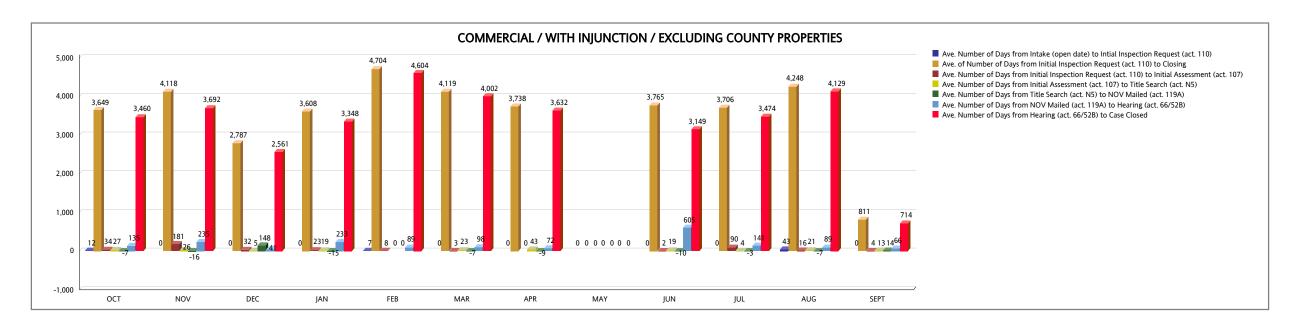

## UNSAFE STRUCTURES MEASURES - COMMERCIAL From OCTOBER 2019 TO SEPTEMBER 2020

| COMMERCIAL WITH INJUNCTION (EXCLUDING COUNTY PROPERTIES)                                           | ОСТ   | NOV   | DEC   | JAN   | FEB   | MAR   | APR   | MAY | JUN   | JUL   | AUG   | SEPT | YTD TOTAL |
|----------------------------------------------------------------------------------------------------|-------|-------|-------|-------|-------|-------|-------|-----|-------|-------|-------|------|-----------|
| Ave. Number of Days from Intake (open date) to Intial Inspection Request (act. 110)                | 12    | 0     | 0     | 0     | 7     | 0     | 0     | 0   | 0     | 0     | 43    | 0    |           |
| Number of Cases from Intake (open date) to Intial Inspection Request (act. 110)                    | 1     | 1     | 1     | 1     | 1     | 1     | 1     | 0   | 1     | 1     | 1     | 1    | 11        |
| Ave. of Number of Days from Initial Inspection Request (act. 110) to Closing                       | 3,649 | 4,118 | 2,787 | 3,608 | 4,704 | 4,119 | 3,738 | 0   | 3,765 | 3,706 | 4,248 | 811  |           |
| Number of Cases from Initial Inspection Request (act. 110) to Closing                              | 1     | 1     | 1     | 1     | 1     | 1     | 1     | 0   | 1     | 1     | 1     | 1    | 11        |
| Ave. Number of Days from Initial Inspection Request (act. 110) to Initial Assessment (act. 107)    | 34    | 181   | 32    | 23    | 8     | 3     | 0     | 0   | 2     | 90    | 16    | 4    |           |
| Number of Cases Closed from Initial Inspection Request (act. 110) to Initial Assessment (act. 107) | 1     | 1     | 1     | 1     | 1     | 1     | 1     | 0   | 1     | 1     | 1     | 1    | 11        |
| Ave. Number of Days from Initial Assessment (act. 107) to Title Search (act. N5)                   | 27    | 26    | 5     | 19    | 0     | 23    | 43    | 0   | 19    | 4     | 21    | 13   |           |
| Number of Cases from Initial Assessment (act. 107) to Title Search (act. N5)                       | 1     | 1     | 1     | 1     | 0     | 1     | 1     | 0   | 1     | 1     | 1     | 1    | 10        |
| Ave. Number of Days from Title Search (act. N5) to NOV Mailed (act. 119A)                          | -7    | -16   | 148   | -15   | 0     | -7    | -9    | 0   | -10   | -3    | -7    | 14   |           |
| Number of Cases from Title Search (act. N5) to NOV Mailed (act. 119A)                              | 1     | 1     | 1     | 1     | 0     | 1     | 1     | 0   | 1     | 1     | 1     | 1    | 10        |
| Ave. Number of Days from NOV Mailed (act. 119A) to Hearing (act. 66/52B)                           | 135   | 235   | 41    | 233   | 89    | 98    | 72    | 0   | 605   | 141   | 89    | 66   |           |
| Number of Cases from NOV Mailed (act. 119A) to Hearing (act. 66/52B)                               | 1     | 1     | 1     | 1     | 1     | 1     | 1     | 0   | 1     | 1     | 1     | 1    | 11        |
| Ave. Number of Days from Hearing (act. 66/52B) to Case Closed                                      | 3,460 | 3,692 | 2,561 | 3,348 | 4,604 | 4,002 | 3,632 | 0   | 3,149 | 3,474 | 4,129 | 714  |           |
| Number of Cases from Hearing (act. 66/52B) to Case Closed                                          | 1     | 1     | 1     | 1     | 1     | 1     | 1     | 0   | 1     | 1     | 1     | 1    | 11        |

|                                                                                                 | Weighted Average |
|-------------------------------------------------------------------------------------------------|------------------|
| Ave. Number of Days from Intake (open date) to Intial Inspection Request (act. 110)             | 5.64             |
| Ave. of Number of Days from Initial Inspection Request (act. 110) to Closing                    | 3,568.45         |
| Ave. Number of Days from Initial Inspection Request (act. 110) to Initial Assessment (act. 107) | 35.73            |
| Ave. Number of Days from Initial Assessment (act. 107) to Title Search (act. N5)                | 20.00            |
| Ave. Number of Days from Title Search (act. N5) to NOV Mailed (act. 119A)                       | 8.80             |
| Ave. Number of Days from NOV Mailed (act. 119A) to Hearing (act. 66/52B)                        | 164.00           |
| Ave. Number of Days from Hearing (act. 66/52B) to Case Closed                                   | 3,342.27         |