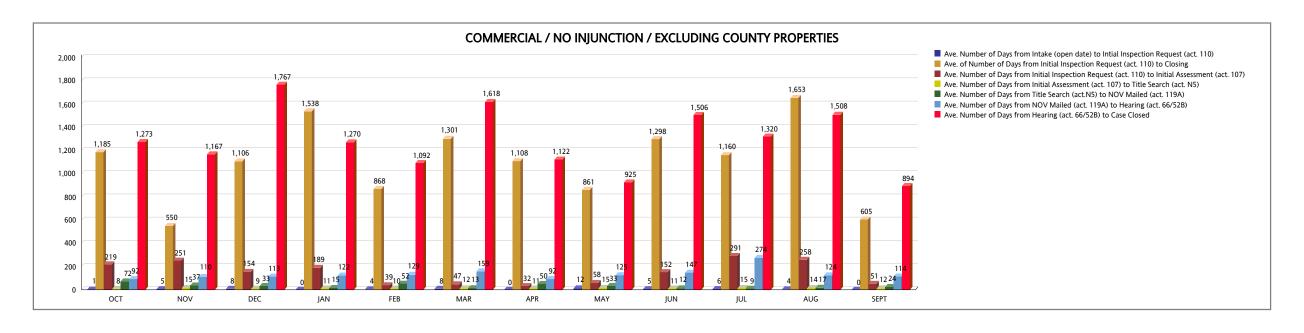

## UNSAFE STRUCTURES MEASURES - COMMERCIAL From OCTOBER 2019 To SEPTEMBER 2020

| COMMERCIAL NO INJUNCTION (EXCLUDING COUNTY PROPERTIES)                                          | ОСТ   | NOV   | DEC   | JAN   | FEB   | MAR   | APR   | MAY | JUN   | JUL   | AUG   | SEPT | YTD TOTAL |
|-------------------------------------------------------------------------------------------------|-------|-------|-------|-------|-------|-------|-------|-----|-------|-------|-------|------|-----------|
| Ave. Number of Days from Intake (open date) to Intial Inspection Request (act. 110)             | 1     | 5     | 8     | 0     | 4     | 8     | 0     | 12  | 5     | 6     | 4     | 0    |           |
| Number of Cases from Intake (open date) to Intial Inspection Request (act. 110)                 | 28    | 27    | 35    | 22    | 37    | 32    | 14    | 36  | 31    | 15    | 15    | 41   | 333       |
| Ave. of Number of Days from Initial Inspection Request (act. 110) to Closing                    | 1,185 | 550   | 1,106 | 1,538 | 868   | 1,301 | 1,108 | 861 | 1,298 | 1,160 | 1,653 | 605  |           |
| Number of Cases from Initial Inspection Request (act. 110) to Closing                           | 28    | 27    | 35    | 22    | 37    | 32    | 14    | 36  | 31    | 15    | 15    | 41   | 333       |
| Ave. Number of Days from Initial Inspection Request (act. 110) to Initial Assessment (act. 107) | 219   | 251   | 154   | 189   | 39    | 47    | 32    | 58  | 152   | 291   | 258   | 51   |           |
| Number of Cases from Initial Inspection Request (act. 110) to Initial Assessment (act. 107)     | 21    | 11    | 24    | 17    | 28    | 30    | 10    | 35  | 27    | 15    | 15    | 27   | 260       |
| Ave. Number of Days from Initial Assessment (act. 107) to Title Search (act. N5)                | 8     | 15    | 9     | 11    | 10    | 12    | 11    | 15  | 11    | 15    | 14    | 12   |           |
| Number of Cases from Initial Assessment (act. 107) to Title Search (act. N5)                    | 17    | 9     | 19    | 16    | 24    | 21    | 9     | 28  | 20    | 14    | 15    | 25   | 217       |
| Ave. Number of Days from Title Search (act.N5) to NOV Mailed (act. 119A)                        | 72    | 37    | 33    | 15    | 52    | 13    | 50    | 33  | 12    | 9     | 17    | 24   |           |
| Number of Cases from Title Search (act. N5) to NOV Mailed (act. 119A)                           | 16    | 8     | 17    | 16    | 23    | 21    | 9     | 28  | 20    | 12    | 15    | 25   | 210       |
| Ave. Number of Days from NOV Mailed (act. 119A) to Hearing (act. 66/52B)                        | 92    | 110   | 113   | 122   | 129   | 159   | 92    | 125 | 147   | 274   | 124   | 114  |           |
| Number of Cases from NOV Mailed (act. 119A) to Hearing (act. 66/52B)                            | 16    | 8     | 16    | 15    | 21    | 21    | 8     | 25  | 20    | 7     | 12    | 15   | 184       |
| Ave. Number of Days from Hearing (act. 66/52B) to Case Closed                                   | 1,273 | 1,167 | 1,767 | 1,270 | 1,092 | 1,618 | 1,122 | 925 | 1,506 | 1,320 | 1,508 | 894  |           |
| Number of Cases from Hearing (act. 66/52B) to Case Closed                                       | 17    | 8     | 16    | 15    | 21    | 21    | 8     | 25  | 20    | 7     | 12    | 15   | 185       |

|                                                                                                 | Weighted Average |
|-------------------------------------------------------------------------------------------------|------------------|
| Ave. Number of Days from Intake (open date) to Intial Inspection Request (act. 110)             | 4.76             |
| Ave. of Number of Days from Initial Inspection Request (act. 110) to Closing                    | 1,045.26         |
| Ave. Number of Days from Initial Inspection Request (act. 110) to Initial Assessment (act. 107) | 126.30           |
| Ave. Number of Days from Initial Assessment (act. 107) to Title Search (act. N5)                | 11.84            |
| Ave. Number of Days from Title Search (act. N5) to NOV Mailed (act. 119A)                       | 29.98            |
| Ave. Number of Days from NOV Mailed (act. 119A) to Hearing (act. 66/52B)                        | 130.19           |
| Ave. Number of Days from Hearing (act. 66/52B) to Case Closed                                   | 1,287.44         |