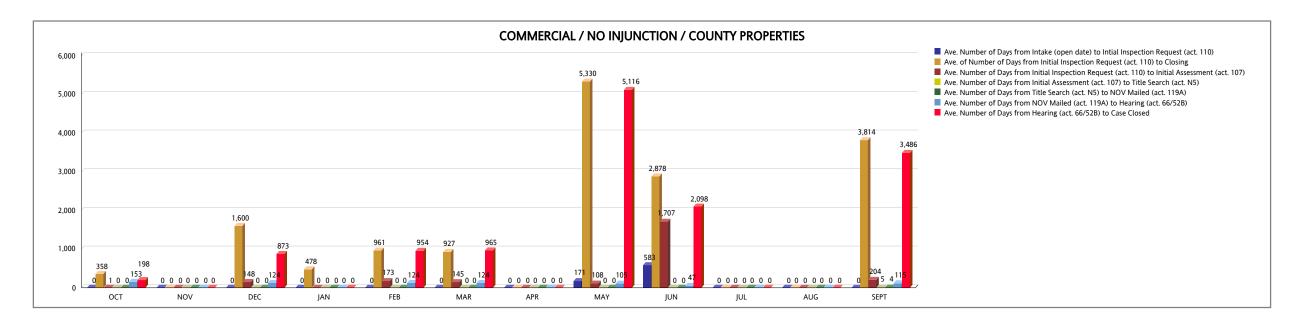

## UNSAFE STRUCTURES MEASURES - COMMERCIAL From OCTOBER 2019 TO SEPTEMBER 2020

| COMMERCIAL NO INJUNCTION (COUNTY PROPERTIES)                                                       | ОСТ | NOV | DEC   | JAN | FEB | MAR | APR | MAY   | JUN   | JUL | AUG | SEPT  | YTD TOTAL |
|----------------------------------------------------------------------------------------------------|-----|-----|-------|-----|-----|-----|-----|-------|-------|-----|-----|-------|-----------|
| Ave. Number of Days from Intake (open date) to Intial Inspection Request (act. 110)                | 0   | 0   | 0     | 0   | 0   | 0   | 0   | 171   | 583   | 0   | 0   | 0     |           |
| Number of Cases from Intake (open date) to Intial Inspection Request (act. 110)                    | 1   | 0   | 1     | 1   | 2   | 4   | 0   | 1     | 2     | 0   | 0   | 1     | 13        |
| Ave. of Number of Days from Initial Inspection Request (act. 110) to Closing                       | 358 | 0   | 1,600 | 478 | 961 | 927 | 0   | 5,330 | 2,878 | 0   | 0   | 3,814 |           |
| Number of Cases from Initial Inspection Request (act. 110) to Closing                              | 1   | 0   | 1     | 1   | 2   | 4   | 0   | 1     | 2     | 0   | 0   | 1     | 13        |
| Ave. Number of Days from Initial Inspection Request (act. 110) to Initial Assessment (act. 107)    | 1   | 0   | 148   | 0   | 173 | 145 | 0   | 108   | 1,707 | 0   | 0   | 204   |           |
| Number of Cases Closed from Initial Inspection Request (act. 110) to Initial Assessment (act. 107) | 1   | 0   | 1     | 0   | 1   | 2   | 0   | 1     | 2     | 0   | 0   | 1     | 9         |
| Ave. Number of Days from Initial Assessment (act. 107) to Title Search (act. N5)                   | 0   | 0   | 0     | 0   | 0   | 0   | 0   | 0     | 0     | 0   | 0   | 5     |           |
| Number of Cases from Initial Assessment (act. 107) to Title Search (act. N5)                       | 0   | 0   | 0     | 0   | 0   | 0   | 0   | 0     | 0     | 0   | 0   | 1     | 1         |
| Ave. Number of Days from Title Search (act. N5) to NOV Mailed (act. 119A)                          | 0   | 0   | 0     | 0   | 0   | 0   | 0   | 0     | 0     | 0   | 0   | 4     |           |
| Number of Cases from Title Search (act. N5) to NOV Mailed (act. 119A)                              | 0   | 0   | 0     | 0   | 0   | 0   | 0   | 0     | 0     | 0   | 0   | 1     | 1         |
| Ave. Number of Days from NOV Mailed (act. 119A) to Hearing (act. 66/52B)                           | 153 | 0   | 124   | 0   | 124 | 124 | 0   | 105   | 47    | 0   | 0   | 115   |           |
| Number of Cases from NOV Mailed (act. 119A) to Hearing (act. 66/52B)                               | 1   | 0   | 1     | 0   | 1   | 1   | 0   | 1     | 1     | 0   | 0   | 1     | 7         |
| Ave. Number of Days from Hearing (act. 66/52B) to Case Closed                                      | 198 | 0   | 873   | 0   | 954 | 965 | 0   | 5,116 | 2,098 | 0   | 0   | 3,486 |           |
| Number of Cases from Hearing (act. 66/52B) to Case Closed                                          | 1   | 0   | 1     | 0   | 1   | 1   | 0   | 1     | 1     | 0   | 0   | 1     | 7         |

|                                                                                                 | Weighted Average |
|-------------------------------------------------------------------------------------------------|------------------|
| Ave. Number of Days from Intake (open date) to Intial Inspection Request (act. 110)             | 102.85           |
| Ave. of Number of Days from Initial Inspection Request (act. 110) to Closing                    | 1,766.62         |
| Ave. Number of Days from Initial Inspection Request (act. 110) to Initial Assessment (act. 107) | 482.00           |
| Ave. Number of Days from Initial Assessment (act. 107) to Title Search (act. N5)                | 5.00             |
| Ave. Number of Days from Title Search (act. N5) to NOV Mailed (act. 119A)                       | 4.00             |
| Ave. Number of Days from NOV Mailed (act. 119A) to Hearing (act. 66/52B)                        | 113.14           |
| Ave. Number of Days from Hearing (act. 66/52B) to Case Closed                                   | 1,955.71         |