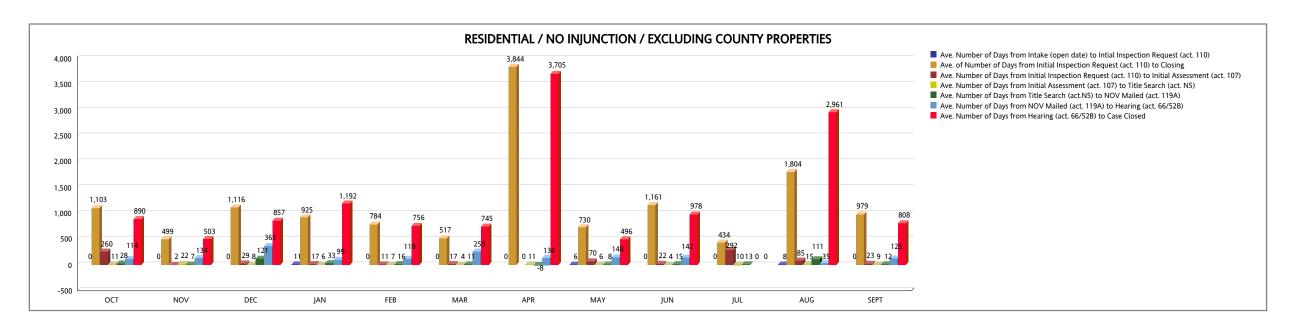

## UNSAFE STRUCTURES MEASURES - RESIDENTIAL From OCTOBER 2019 To SEPTEMBER 2020

| RESIDENTIAL NO INJUNCTION (EXCLUDING COUNTY PROPERTIES)                                         | ОСТ   | NOV | DEC   | JAN   | FEB | MAR | APR   | MAY | JUN   | JUL | AUG   | SEPT | YTD TOTAL |
|-------------------------------------------------------------------------------------------------|-------|-----|-------|-------|-----|-----|-------|-----|-------|-----|-------|------|-----------|
| Ave. Number of Days from Intake (open date) to Intial Inspection Request (act. 110)             | 0     | 0   | 0     | 11    | 0   | 0   | 0     | 6   | 0     | 0   | 8     | 0    |           |
| Number of Cases from Intake (open date) to Intial Inspection Request (act. 110)                 | 12    | 3   | 5     | 8     | 11  | 3   | 1     | 4   | 1     | 1   | 2     | 5    | 56        |
| Ave. of Number of Days from Initial Inspection Request (act. 110) to Closing                    | 1,103 | 499 | 1,116 | 925   | 784 | 517 | 3,844 | 730 | 1,161 | 434 | 1,804 | 979  |           |
| Number of Cases from Initial Inspection Request (act. 110) to Closing                           | 12    | 3   | 5     | 8     | 11  | 3   | 1     | 4   | 1     | 1   | 2     | 5    | 56        |
| Ave. Number of Days from Initial Inspection Request (act. 110) to Initial Assessment (act. 107) | 260   | 2   | 29    | 17    | 11  | 17  | 0     | 70  | 22    | 292 | 85    | 23   |           |
| Number of Cases from Initial Inspection Request (act. 110) to Initial Assessment (act. 107)     | 10    | 3   | 5     | 6     | 10  | 3   | 1     | 4   | 1     | 1   | 2     | 5    | 51        |
| Ave. Number of Days from Initial Assessment (act. 107) to Title Search (act. N5)                | 11    | 22  | 8     | 6     | 7   | 4   | 11    | 6   | 4     | 10  | 15    | 9    |           |
| Number of Cases from Initial Assessment (act. 107) to Title Search (act. N5)                    | 10    | 3   | 4     | 6     | 10  | 3   | 1     | 4   | 1     | 1   | 2     | 5    | 50        |
| Ave. Number of Days from Title Search (act.N5) to NOV Mailed (act. 119A)                        | 28    | 7   | 121   | 33    | 16  | 11  | -8    | 8   | 15    | 13  | 111   | 12   |           |
| Number of Cases from Title Search (act. N5) to NOV Mailed (act. 119A)                           | 10    | 3   | 4     | 6     | 10  | 3   | 1     | 4   | 1     | 1   | 2     | 5    | 50        |
| Ave. Number of Days from NOV Mailed (act. 119A) to Hearing (act. 66/52B)                        | 114   | 134 | 365   | 99    | 118 | 259 | 136   | 148 | 142   | 0   | 35    | 125  |           |
| Number of Cases from NOV Mailed (act. 119A) to Hearing (act. 66/52B)                            | 10    | 2   | 4     | 5     | 9   | 1   | 1     | 4   | 1     | 0   | 1     | 5    | 43        |
| Ave. Number of Days from Hearing (act. 66/52B) to Case Closed                                   | 890   | 503 | 857   | 1,192 | 756 | 745 | 3,705 | 496 | 978   | 0   | 2,961 | 808  | 13,891    |
| Number of Cases from Hearing (act. 66/52B) to Case Closed                                       | 10    | 2   | 4     | 5     | 9   | 1   | 1     | 4   | 1     | 0   | 1     | 5    | 43        |

|                                                                                                 | Weighted Average |
|-------------------------------------------------------------------------------------------------|------------------|
| Ave. Number of Days from Intake (open date) to Intial Inspection Request (act. 110)             | 2.29             |
| Ave. of Number of Days from Initial Inspection Request (act. 110) to Closing                    | 977.68           |
| Ave. Number of Days from Initial Inspection Request (act. 110) to Initial Assessment (act. 107) | 76.33            |
| Ave. Number of Days from Initial Assessment (act. 107) to Title Search (act. N5)                | 9.00             |
| Ave. Number of Days from Title Search (act. N5) to NOV Mailed (act. 119A)                       | 30.20            |
| Ave. Number of Days from NOV Mailed (act. 119A) to Hearing (act. 66/52B)                        | 144.51           |
| Ave. Number of Days from Hearing (act. 66/52B) to Case Closed                                   | 942.12           |