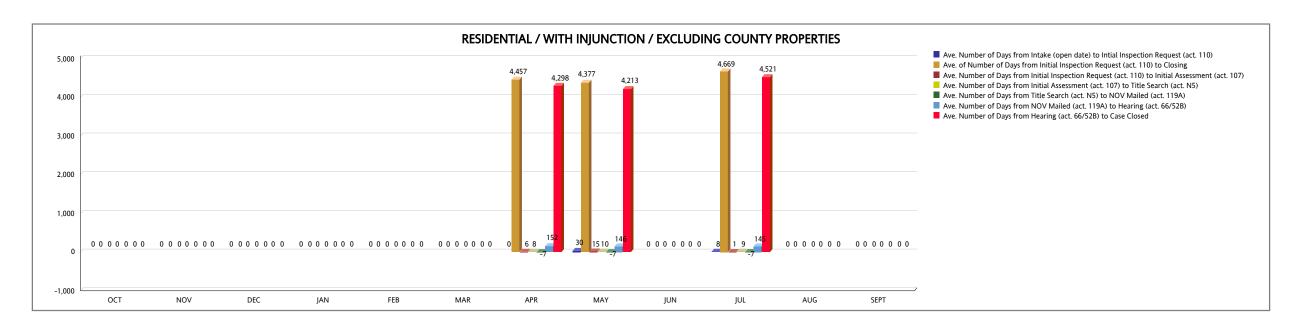

## UNSAFE STRUCTURES MEASURES - RESIDENTIAL From OCTOBER 2019 To SEPTEMBER 2020

| RESIDENTIAL WITH INJUNCTION (EXCLUDING COUNTY PROPERTIES)                                          | ОСТ | NOV | DEC | JAN | FEB | MAR | APR   | MAY   | JUN | JUL   | AUG | SEPT | YTD TOTAL |
|----------------------------------------------------------------------------------------------------|-----|-----|-----|-----|-----|-----|-------|-------|-----|-------|-----|------|-----------|
| Ave. Number of Days from Intake (open date) to Intial Inspection Request (act. 110)                | 0   | 0   | 0   | 0   | 0   | 0   | 0     | 30    | 0   | 8     | 0   | 0    |           |
| Number of Cases from Intake (open date) to Intial Inspection Request (act. 110)                    | 0   | 0   | 0   | 0   | 0   | 0   | 1     | 1     | 0   | 1     | 0   | 0    | 3         |
| Ave. of Number of Days from Initial Inspection Request (act. 110) to Closing                       | 0   | 0   | 0   | 0   | 0   | 0   | 4,457 | 4,377 | 0   | 4,669 | 0   | 0    |           |
| Number of Cases from Initial Inspection Request (act. 110) to Closing                              | 0   | 0   | 0   | 0   | 0   | 0   | 1     | 1     | 0   | 1     | 0   | 0    | 3         |
| Ave. Number of Days from Initial Inspection Request (act. 110) to Initial Assessment (act. 107)    | 0   | 0   | 0   | 0   | 0   | 0   | 6     | 15    | 0   | 1     | 0   | 0    |           |
| Number of Cases Closed from Initial Inspection Request (act. 110) to Initial Assessment (act. 107) | 0   | 0   | 0   | 0   | 0   | 0   | 1     | 1     | 0   | 1     | 0   | 0    | 3         |
| Ave. Number of Days from Initial Assessment (act. 107) to Title Search (act. N5)                   | 0   | 0   | 0   | 0   | 0   | 0   | 8     | 10    | 0   | 9     | 0   | 0    |           |
| Number of Cases from Initial Assessment (act. 107) to Title Search (act. N5)                       | 0   | 0   | 0   | 0   | 0   | 0   | 1     | 1     | 0   | 1     | 0   | 0    | 3         |
| Ave. Number of Days from Title Search (act. N5) to NOV Mailed (act. 119A)                          | 0   | 0   | 0   | 0   | 0   | 0   | -7    | -7    | 0   | -7    | 0   | 0    |           |
| Number of Cases from Title Search (act. N5) to NOV Mailed (act. 119A)                              | 0   | 0   | 0   | 0   | 0   | 0   | 1     | 1     | 0   | 1     | 0   | 0    | 3         |
| Ave. Number of Days from NOV Mailed (act. 119A) to Hearing (act. 66/52B)                           | 0   | 0   | 0   | 0   | 0   | 0   | 152   | 146   | 0   | 145   | 0   | 0    |           |
| Number of Cases from NOV Mailed (act. 119A) to Hearing (act. 66/52B)                               | 0   | 0   | 0   | 0   | 0   | 0   | 1     | 1     | 0   | 1     | 0   | 0    | 3         |
| Ave. Number of Days from Hearing (act. 66/52B) to Case Closed                                      | 0   | 0   | 0   | 0   | 0   | 0   | 4,298 | 4,213 | 0   | 4,521 | 0   | 0    |           |
| Number of Cases from Hearing (act. 66/52B) to Case Closed                                          | 0   | 0   | 0   | 0   | 0   | 0   | 1     | 1     | 0   | 1     | 0   | 0    | 3         |

|                                                                                                 | Weighted Average |
|-------------------------------------------------------------------------------------------------|------------------|
| Ave. Number of Days from Intake (open date) to Intial Inspection Request (act. 110)             | 12.67            |
| Ave. of Number of Days from Initial Inspection Request (act. 110) to Closing                    | 4,501.00         |
| Ave. Number of Days from Initial Inspection Request (act. 110) to Initial Assessment (act. 107) | 7.33             |
| Ave. Number of Days from Initial Assessment (act. 107) to Title Search (act. N5)                | 9.00             |
| Ave. Number of Days from Title Search (act. N5) to NOV Mailed (act. 119A)                       | -7.00            |
| Ave. Number of Days from NOV Mailed (act. 119A) to Hearing (act. 66/52B)                        | 147.67           |
| Ave. Number of Days from Hearing (act. 66/52B) to Case Closed                                   | 4,344.00         |