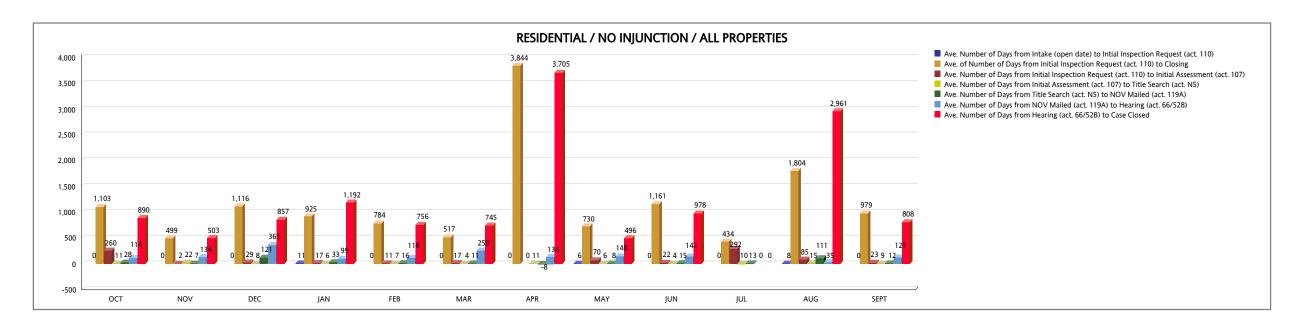

## UNSAFE STRUCTURES MEASURES - RESIDENTIAL From OCTOBER 2019 To SEPTEMBER 2020

| RESIDENTIAL NO INJUNCTION (ALL PROPERTIES)                                                         | ОСТ   | NOV | DEC   | JAN   | FEB | MAR | APR   | MAY | JUN   | JUL | AUG   | SEPT | YTD TOTAL |
|----------------------------------------------------------------------------------------------------|-------|-----|-------|-------|-----|-----|-------|-----|-------|-----|-------|------|-----------|
| Ave. Number of Days from Intake (open date) to Intial Inspection Request (act. 110)                | 0     | 0   | 0     | 11    | 0   | 0   | 0     | 6   | 0     | 0   | 8     | 0    |           |
| Number of Cases from Intake (open date) to Intial Inspection Request (act. 110)                    | 12    | 3   | 5     | 8     | 11  | 3   | 1     | 4   | 1     | 1   | 2     | 5    | 56        |
| Ave. of Number of Days from Initial Inspection Request (act. 110) to Closing                       | 1,103 | 499 | 1,116 | 925   | 784 | 517 | 3,844 | 730 | 1,161 | 434 | 1,804 | 979  |           |
| Number of Cases from Initial Inspection Request (act. 110) to Closing                              | 12    | 3   | 5     | 8     | 11  | 3   | 1     | 4   | 1     | 1   | 2     | 5    | 56        |
| Ave. Number of Days from Initial Inspection Request (act. 110) to Initial Assessment (act. 107)    | 260   | 2   | 29    | 17    | 11  | 17  | 0     | 70  | 22    | 292 | 85    | 23   |           |
| Number of Cases Closed from Initial Inspection Request (act. 110) to Initial Assessment (act. 107) | 10    | 3   | 5     | 6     | 10  | 3   | 1     | 4   | 1     | 1   | 2     | 5    | 51        |
| Ave. Number of Days from Initial Assessment (act. 107) to Title Search (act. N5)                   | 11    | 22  | 8     | 6     | 7   | 4   | 11    | 6   | 4     | 10  | 15    | 9    |           |
| Number of Cases from Initial Assessment (act. 107) to Title Search (act. N5)                       | 10    | 3   | 4     | 6     | 10  | 3   | 1     | 4   | 1     | 1   | 2     | 5    | 50        |
| Ave. Number of Days from Title Search (act. N5) to NOV Mailed (act. 119A)                          | 28    | 7   | 121   | 33    | 16  | 11  | -8    | 8   | 15    | 13  | 111   | 12   |           |
| Number of Cases from Title Search (act. N5) to NOV Mailed (act. 119A)                              | 10    | 3   | 4     | 6     | 10  | 3   | 1     | 4   | 1     | 1   | 2     | 5    | 50        |
| Ave. Number of Days from NOV Mailed (act. 119A) to Hearing (act. 66/52B)                           | 114   | 134 | 365   | 99    | 118 | 259 | 136   | 148 | 142   | 0   | 35    | 125  |           |
| Number of Cases from NOV Mailed (act. 119A) to Hearing (act. 66/52B)                               | 10    | 2   | 4     | 5     | 9   | 1   | 1     | 4   | 1     | 0   | 1     | 5    | 43        |
| Ave. Number of Days from Hearing (act. 66/52B) to Case Closed                                      | 890   | 503 | 857   | 1,192 | 756 | 745 | 3,705 | 496 | 978   | 0   | 2,961 | 808  |           |
| Number of Cases from Hearing (act. 66/52B) to Case Closed                                          | 10    | 2   | 4     | 5     | 9   | 1   | 1     | 4   | 1     | 0   | 1     | 5    | 43        |

|                                                                                                 | Weighted Average |
|-------------------------------------------------------------------------------------------------|------------------|
| Ave. Number of Days from Intake (open date) to Intial Inspection Request (act. 110)             | 2.29             |
| Ave. of Number of Days from Initial Inspection Request (act. 110) to Closing                    | 977.68           |
| Ave. Number of Days from Initial Inspection Request (act. 110) to Initial Assessment (act. 107) | 76.33            |
| Ave. Number of Days from Initial Assessment (act. 107) to Title Search (act. N5)                | 9.00             |
| Ave. Number of Days from Title Search (act. N5) to NOV Mailed (act. 119A)                       | 30.20            |
| Ave. Number of Days from NOV Mailed (act. 119A) to Hearing (act. 66/52B)                        | 144.51           |
| Ave. Number of Days from Hearing (act. 66/52B) to Case Closed                                   | 942.12           |