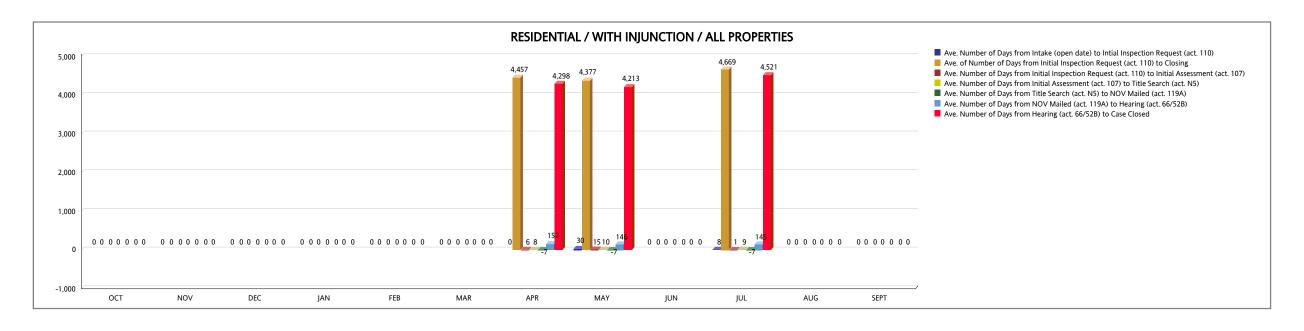

## UNSAFE STRUCTURES MEASURES - RESIDENTIAL From OCTOBER 2019 To SEPTEMBER 2020

| RESIDENTIAL WITH INJUNCTION (ALL PROPERTIES)                                                       | ОСТ | NOV | DEC | JAN | FEB | MAR | APR   | MAY   | JUN | JUL   | AUG | SEPT | YTD TOTAL |
|----------------------------------------------------------------------------------------------------|-----|-----|-----|-----|-----|-----|-------|-------|-----|-------|-----|------|-----------|
| Ave. Number of Days from Intake (open date) to Intial Inspection Request (act. 110)                | 0   | 0   | 0   | 0   | 0   | 0   | 0     | 30    | 0   | 8     | 0   | 0    |           |
| Number of Cases from Intake (open date) to Intial Inspection Request (act. 110)                    | 0   | 0   | 0   | 0   | 0   | 0   | 1     | 1     | 0   | 1     | 0   | 0    | 3         |
| Ave. of Number of Days from Initial Inspection Request (act. 110) to Closing                       | 0   | 0   | 0   | 0   | 0   | 0   | 4,457 | 4,377 | 0   | 4,669 | 0   | 0    |           |
| Number of Cases from Initial Inspection Request (act. 110) to Closing                              | 0   | 0   | 0   | 0   | 0   | 0   | 1     | 1     | 0   | 1     | 0   | 0    | 3         |
| Ave. Number of Days from Initial Inspection Request (act. 110) to Initial Assessment (act. 107)    | 0   | 0   | 0   | 0   | 0   | 0   | 6     | 15    | 0   | 1     | 0   | 0    |           |
| Number of Cases Closed from Initial Inspection Request (act. 110) to Initial Assessment (act. 107) | 0   | 0   | 0   | 0   | 0   | 0   | 1     | 1     | 0   | 1     | 0   | 0    | 3         |
| Ave. Number of Days from Initial Assessment (act. 107) to Title Search (act. N5)                   | 0   | 0   | 0   | 0   | 0   | 0   | 8     | 10    | 0   | 9     | 0   | 0    |           |
| Number of Cases from Initial Assessment (act. 107) to Title Search (act. N5)                       | 0   | 0   | 0   | 0   | 0   | 0   | 1     | 1     | 0   | 1     | 0   | 0    | 3         |
| Ave. Number of Days from Title Search (act. N5) to NOV Mailed (act. 119A)                          | 0   | 0   | 0   | 0   | 0   | 0   | -7    | -7    | 0   | -7    | 0   | 0    |           |
| Number of Cases from Title Search (act. N5) to NOV Mailed (act. 119A)                              | 0   | 0   | 0   | 0   | 0   | 0   | 1     | 1     | 0   | 1     | 0   | 0    | 3         |
| Ave. Number of Days from NOV Mailed (act. 119A) to Hearing (act. 66/52B)                           | 0   | 0   | 0   | 0   | 0   | 0   | 152   | 146   | 0   | 145   | 0   | 0    |           |
| Number of Cases from NOV Mailed (act. 119A) to Hearing (act. 66/52B)                               | 0   | 0   | 0   | 0   | 0   | 0   | 1     | 1     | 0   | 1     | 0   | 0    | 3         |
| Ave. Number of Days from Hearing (act. 66/52B) to Case Closed                                      | 0   | 0   | 0   | 0   | 0   | 0   | 4,298 | 4,213 | 0   | 4,521 | 0   | 0    |           |
| Number of Cases from Hearing (act. 66/52B) to Case Closed                                          | 0   | 0   | 0   | 0   | 0   | 0   | 1     | 1     | 0   | 1     | 0   | 0    | 3         |

|                                                                                                 | Weighted Average |
|-------------------------------------------------------------------------------------------------|------------------|
| Ave. Number of Days from Intake (open date) to Intial Inspection Request (act. 110)             | 12.67            |
| Ave. of Number of Days from Initial Inspection Request (act. 110) to Closing                    | 4,501.00         |
| Ave. Number of Days from Initial Inspection Request (act. 110) to Initial Assessment (act. 107) | 7.33             |
| Ave. Number of Days from Initial Assessment (act. 107) to Title Search (act. N5)                | 9.00             |
| Ave. Number of Days from Title Search (act. N5) to NOV Mailed (act. 119A)                       | -7.00            |
| Ave. Number of Days from NOV Mailed (act. 119A) to Hearing (act. 66/52B)                        | 147.67           |
| Ave. Number of Days from Hearing (act. 66/52B) to Case Closed                                   | 4,344.00         |