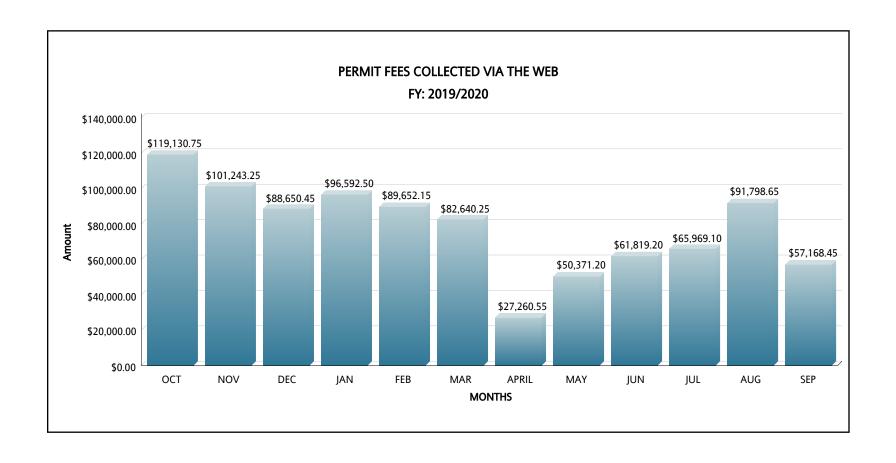

## MIAMI-DADE COUNTY DEPARTMENT OF REGULATORY AND ECONOMIC RESOURCES (RER) PERMIT SERVICES DIVISION WEB STATISTICS RE-INSPECTION FEES

FY: 2019/2020

|                 | ост          |              | NOV          |              | DEC          |             | JAN          |             | FEB          |             | MAR          |             |
|-----------------|--------------|--------------|--------------|--------------|--------------|-------------|--------------|-------------|--------------|-------------|--------------|-------------|
|                 | Transactions | Amount       | Transactions | Amount       | Transactions | Amount      | Transactions | Amount      | Transactions | Amount      | Transactions | Amount      |
| BUILDING        | 842          | \$62,606.25  | 710          | \$52,875.45  | 594          | \$44,361.00 | 665          | \$49,655.70 | 634          | \$47,437.65 | 625          | \$46,149.75 |
| ELECTRICAL      | 416          | \$30,194.10  | 354          | \$25,901.10  | 335          | \$24,827.85 | 366          | \$26,759.70 | 367          | \$26,831.25 | 288          | \$21,035.70 |
| MECHANICAL      | 88           | \$6,296.40   | 77           | \$5,580.90   | 68           | \$4,865.40  | 60           | \$4,293.00  | 49           | \$3,505.95  | 48           | \$3,434.40  |
| PLUMBING        | 276          | \$20,034.00  | 232          | \$16,885.80  | 203          | \$14,596.20 | 217          | \$15,884.10 | 166          | \$11,877.30 | 165          | \$12,020.40 |
| Total Per Month | 1,622        | \$119,130.75 | 1,373        | \$101,243.25 | 1,200        | \$88,650.45 | 1,308        | \$96,592.50 | 1,216        | \$89,652.15 | 1,126        | \$82,640.25 |

|                 | APRIL        |             | MAY          |             | JUN          |             | JUL          |             | AUG          |             | SEP          |             |
|-----------------|--------------|-------------|--------------|-------------|--------------|-------------|--------------|-------------|--------------|-------------|--------------|-------------|
|                 | Transactions | Amount      |
| BUILDING        | 145          | \$10,517.85 | 245          | \$18,746.10 | 355          | \$26,616.60 | 366          | \$27,689.85 | 511          | \$39,781.80 | 464          | \$36,919.80 |
| ELECTRICAL      | 123          | \$9,086.85  | 210          | \$15,526.35 | 230          | \$16,957.35 | 313          | \$22,538.25 | 395          | \$29,120.85 |              |             |
| MECHANICAL      | 12           | \$858.60    | 41           | \$3,005.10  | 60           | \$4,293.00  | 68           | \$4,865.40  | 71           | \$5,080.05  | 77           | \$5,580.90  |
| PLUMBING        | 91           | \$6,797.25  | 181          | \$13,093.65 | 186          | \$13,952.25 | 149          | \$10,875.60 | 242          | \$17,815.95 | 200          | \$14,667.75 |
| Total Per Month | 371          | \$27,260.55 | 677          | \$50,371.20 | 831          | \$61,819.20 | 896          | \$65,969.10 | 1,219        | \$91,798.65 | 741          | \$57,168.45 |