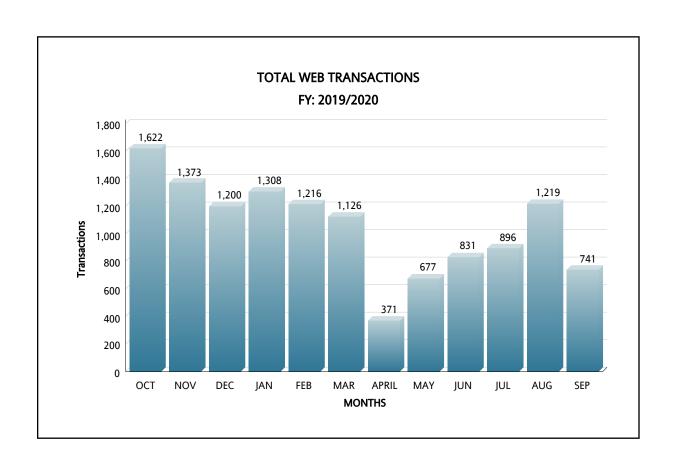

## MIAMI-DADE COUNTY DEPARTMENT OF REGULATORY AND ECONOMIC RESOURCES (RER) PERMIT SERVICES DIVISION WEB STATISTICS RE-INSPECTION FEES

FY: 2019/2020

|                 | ост          |              | NOV          |              | DEC          |             | JAN          |             | FEB          |             | MAR          |             |
|-----------------|--------------|--------------|--------------|--------------|--------------|-------------|--------------|-------------|--------------|-------------|--------------|-------------|
|                 | Transactions | Amount       | Transactions | Amount       | Transactions | Amount      | Transactions | Amount      | Transactions | Amount      | Transactions | Amount      |
| BUILDING        | 842          | \$62,606.25  | 710          | \$52,875.45  | 594          | \$44,361.00 | 665          | \$49,655.70 | 634          | \$47,437.65 | 625          | \$46,149.75 |
| ELECTRICAL      | 416          | \$30,194.10  | 354          | \$25,901.10  | 335          | \$24,827.85 | 366          | \$26,759.70 | 367          | \$26,831.25 | 288          | \$21,035.70 |
| MECHANICAL      | 88           | \$6,296.40   | 77           | \$5,580.90   | 68           | \$4,865.40  | 60           | \$4,293.00  | 49           | \$3,505.95  | 48           | \$3,434.40  |
| PLUMBING        | 276          | \$20,034.00  | 232          | \$16,885.80  | 203          | \$14,596.20 | 217          | \$15,884.10 | 166          | \$11,877.30 | 165          | \$12,020.40 |
| Total Per Month | 1,622        | \$119,130.75 | 1,373        | \$101,243.25 | 1,200        | \$88,650.45 | 1,308        | \$96,592.50 | 1,216        | \$89,652.15 | 1,126        | \$82,640.25 |

|                 | APRIL        |             | MAY          |             | JUN          |             | JUL          |             | AUG          |             | SEP          |             |
|-----------------|--------------|-------------|--------------|-------------|--------------|-------------|--------------|-------------|--------------|-------------|--------------|-------------|
|                 | Transactions | Amount      |
| BUILDING        | 145          | \$10,517.85 | 245          | \$18,746.10 | 355          | \$26,616.60 | 366          | \$27,689.85 | 511          | \$39,781.80 | 464          | \$36,919.80 |
| ELECTRICAL      | 123          | \$9,086.85  | 210          | \$15,526.35 | 230          | \$16,957.35 | 313          | \$22,538.25 | 395          | \$29,120.85 |              |             |
| MECHANICAL      | 12           | \$858.60    | 41           | \$3,005.10  | 60           | \$4,293.00  | 68           | \$4,865.40  | 71           | \$5,080.05  | 77           | \$5,580.90  |
| PLUMBING        | 91           | \$6,797.25  | 181          | \$13,093.65 | 186          | \$13,952.25 | 149          | \$10,875.60 | 242          | \$17,815.95 | 200          | \$14,667.75 |
| Total Per Month | 371          | \$27,260.55 | 677          | \$50,371.20 | 831          | \$61,819.20 | 896          | \$65,969.10 | 1,219        | \$91,798.65 | 741          | \$57,168.45 |