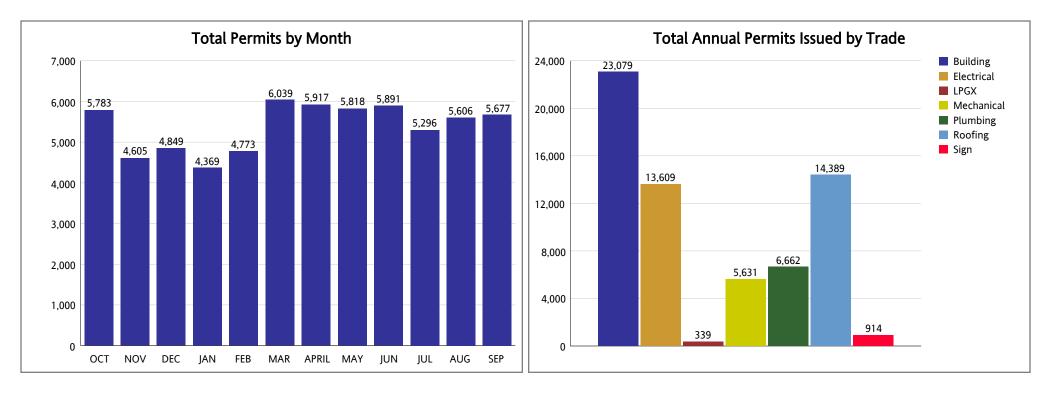

#### *Annual Permits Issued* FY: 2020/2021 From OCTOBER 1st, 2020 To SEPTEMBER 30th, 2021

| _ | Permit Type     | ОСТ   | NOV   | DEC   | JAN   | FEB   | MAR   | APRIL | MAY   | JUN   | JUL   | AUG   | SEP   | Total YTD | Proj YTD |
|---|-----------------|-------|-------|-------|-------|-------|-------|-------|-------|-------|-------|-------|-------|-----------|----------|
|   | Building        | 2,097 | 1,593 | 1,600 | 1,358 | 1,543 | 2,154 | 2,227 | 2,138 | 2,192 | 1,966 | 2,083 | 2,128 | 23,079    | 23,079   |
|   | Electrical      | 1,204 | 1,063 | 928   | 1,043 | 1,060 | 1,156 | 1,196 | 1,182 | 1,205 | 1,182 | 1,195 | 1,195 | 13,609    | 13,609   |
|   | LPGX            | 35    | 21    | 28    | 24    | 29    | 28    | 35    | 30    | 30    | 29    | 29    | 21    | 339       | 339      |
|   | Mechanical      | 544   | 404   | 388   | 430   | 386   | 530   | 459   | 545   | 492   | 457   | 507   | 489   | 5,631     | 5,631    |
|   | Plumbing        | 591   | 430   | 504   | 488   | 502   | 631   | 574   | 549   | 677   | 547   | 567   | 602   | 6,662     | 6,662    |
|   | Roofing         | 1,207 | 1,032 | 1,313 | 948   | 1,181 | 1,463 | 1,353 | 1,292 | 1,224 | 1,064 | 1,142 | 1,170 | 14,389    | 14,389   |
|   | Sign            | 105   | 62    | 88    | 78    | 72    | 77    | 73    | 82    | 71    | 51    | 83    | 72    | 914       | 914      |
|   | Total Per Month | 5,783 | 4,605 | 4,849 | 4,369 | 4,773 | 6,039 | 5,917 | 5,818 | 5,891 | 5,296 | 5,606 | 5,677 | 64,623    | 64,623   |