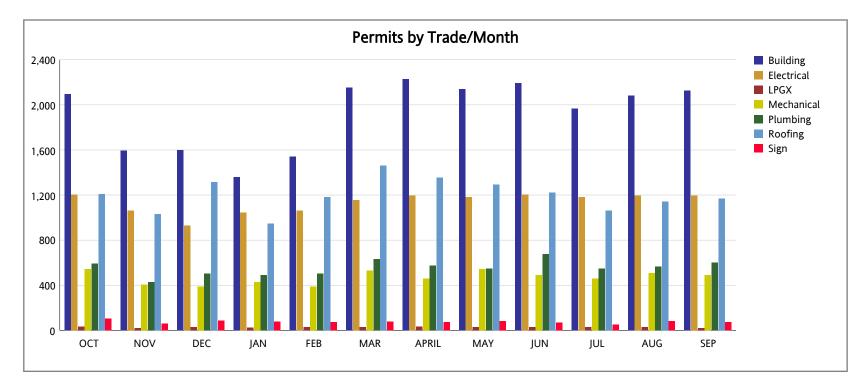

#### *Annual Permits Issued* FY: 2020/2021 From OCTOBER 1st, 2020 To SEPTEMBER 30th, 2021

| _ | Permit Type     | ОСТ   | NOV   | DEC   | JAN   | FEB   | MAR   | APRIL | MAY   | JUN   | JUL   | AUG   | SEP   | Total YTD | Proj YTD |
|---|-----------------|-------|-------|-------|-------|-------|-------|-------|-------|-------|-------|-------|-------|-----------|----------|
|   | Building        | 2,097 | 1,593 | 1,600 | 1,358 | 1,543 | 2,154 | 2,227 | 2,138 | 2,192 | 1,966 | 2,083 | 2,128 | 23,079    | 23,079   |
|   | Electrical      | 1,204 | 1,063 | 928   | 1,043 | 1,060 | 1,156 | 1,196 | 1,182 | 1,205 | 1,182 | 1,195 | 1,195 | 13,609    | 13,609   |
|   | LPGX            | 35    | 21    | 28    | 24    | 29    | 28    | 35    | 30    | 30    | 29    | 29    | 21    | 339       | 339      |
|   | Mechanical      | 544   | 404   | 388   | 430   | 386   | 530   | 459   | 545   | 492   | 457   | 507   | 489   | 5,631     | 5,631    |
|   | Plumbing        | 591   | 430   | 504   | 488   | 502   | 631   | 574   | 549   | 677   | 547   | 567   | 602   | 6,662     | 6,662    |
|   | Roofing         | 1,207 | 1,032 | 1,313 | 948   | 1,181 | 1,463 | 1,353 | 1,292 | 1,224 | 1,064 | 1,142 | 1,170 | 14,389    | 14,389   |
|   | Sign            | 105   | 62    | 88    | 78    | 72    | 77    | 73    | 82    | 71    | 51    | 83    | 72    | 914       | 914      |
|   | Total Per Month | 5,783 | 4,605 | 4,849 | 4,369 | 4,773 | 6,039 | 5,917 | 5,818 | 5,891 | 5,296 | 5,606 | 5,677 | 64,623    | 64,623   |