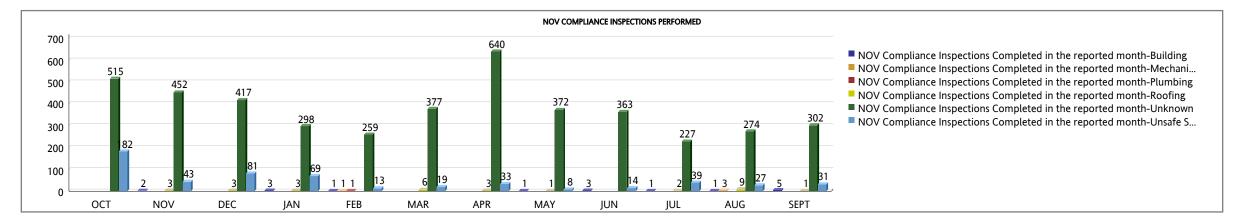

## DEPARTMENT OF REGULATORY AND ECONOMIC RESOURCES (RER) Business Plan NOTICE OF VIOLATION (NOV) COMPLIANCE INSPECTIONS PERFORMED FOR BUILDING CODE VIOLATIONS From OCTOBER 2020 To SEPTEMBER 2021

|                                                                               | ОСТ | NOV | DEC | JAN | FEB | MAR | APR | MAY | JUN | JUL | AUG | SEPT |
|-------------------------------------------------------------------------------|-----|-----|-----|-----|-----|-----|-----|-----|-----|-----|-----|------|
| NOV Compliance Inspections Completed in the reported month-Roofing            | 0   | 3   | 3   | 3   | 0   | 6   | 3   | 1   | 0   | 2   | 9   | 1    |
| NOV Compliance Inspections Completed in the reported month-Unknown            | 515 | 452 | 417 | 298 | 259 | 377 | 640 | 372 | 363 | 227 | 274 | 302  |
| NOV Compliance Inspections Completed in the reported month-Unsafe Structures* | 182 | 43  | 81  | 69  | 13  | 19  | 33  | 8   | 14  | 39  | 27  | 31   |
| NOV Compliance Inspections Completed in the reported month-Building           | 0   | 2   | 0   | 3   | 1   | 0   | 0   | 1   | 3   | 1   | 1   | 5    |
| NOV Compliance Inspections Completed in the reported month-Mechanical         | 0   | 0   | 0   | 0   | 1   | 0   | 0   | 0   | 0   | 0   | 3   | 0    |
| NOV Compliance Inspections Completed in the reported month-Plumbing           | 0   | 0   | 0   | 0   | 1   | 0   | 0   | 0   | 0   | 0   | 0   | 0    |
| NOV Compliance Inspections Completed in the reported month                    | 697 | 500 | 501 | 373 | 275 | 402 | 676 | 382 | 380 | 269 | 314 | 339  |

\* Unsafe Structure means cases assigned to Hearing Specialist due to ticket appeal process