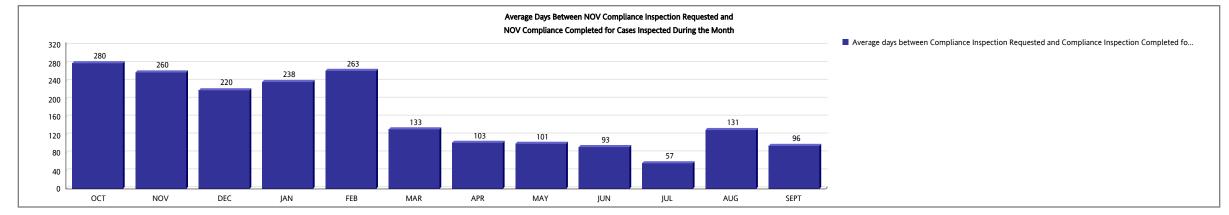

|                                                                                                                                                          | ОСТ | NOV | DEC | JAN | FEB | MAR   | APR | MAY   | JUN | JUL   | AUG   | SEPT |
|----------------------------------------------------------------------------------------------------------------------------------------------------------|-----|-----|-----|-----|-----|-------|-----|-------|-----|-------|-------|------|
| Average days between NOV Compliance Inspection Requested and NOV Compliance Inspection Completed for cases inspected during the month-Roofing            | 0   | 703 | 676 | 772 | 0   | 1,063 | 625 | 2,527 | 0   | 1,251 | 1,450 | 476  |
| Average days between NOV Compliance Inspection Requested and NOV Compliance Inspection Completed for cases inspected during the month-Unknown            | 251 | 264 | 229 | 289 | 275 | 123   | 105 | 96    | 94  | 54    | 99    | 99   |
| Average days between NOV Compliance Inspection Requested and NOV Compliance Inspection Completed for cases inspected during the month-Unsafe Structures* | 363 | 191 | 156 | 0   | 90  | 34    | 13  | 26    | 67  | 12    | 10    | 2    |
| Average days between NOV Compliance Inspection Requested and NOV Compliance Inspection Completed for cases inspected during the month-Building           | 0   | 115 | 0   | 160 | 0   | 0     | 0   | 0     | 132 | 124   | 0     | 418  |
| Average days between NOV Compliance Inspection Requested and NOV Compliance Inspection Completed for cases inspected during the month-Mechanical         | 0   | 0   | 0   | 0   | 0   | 0     | 0   | 0     | 0   | 0     | 264   | 0    |
| Average days between NOV Compliance Inspection Requested and NOV Compliance Inspection Completed for cases inspected during the month-Plumbing           | 0   | 0   | 0   | 0   | 0   | 0     | 0   | 0     | 0   | 0     | 0     | 0    |
| Average days between Compliance Inspection Requested and Compliance Inspection Completed for cases inspected during the month                            | 280 | 260 | 220 | 238 | 263 | 133   | 103 | 101   | 93  | 57    | 131   | 96   |

\* Unsafe Structure means cases assigned to Hearing Specialist due to ticket appeal process