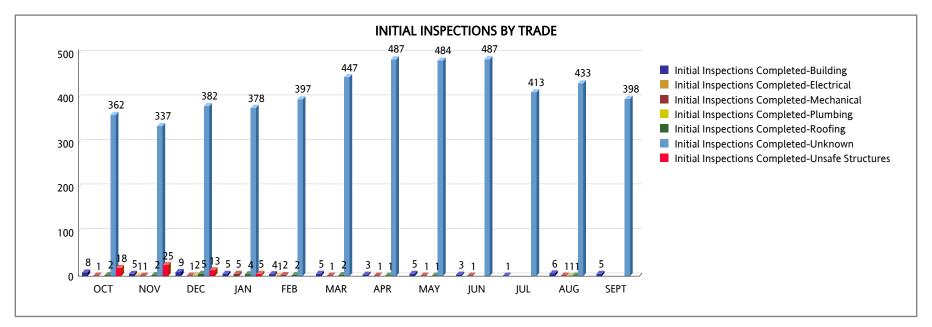

## MIAMI-DADE COUNTY DEPARTMENT OF REGULATORY AND ECONOMIC RESOURCES (RER)

Business Plan
COMPLAINTS RECEIVED FOR BUILDING CODE VIOLATIONS

Fiscal Year: 2020 / 2021

|                                                 | ОСТ | NOV | DEC | JAN | FEB | MAR | APR | MAY | JUN | JUL | AUG | SEPT | FYTD  |
|-------------------------------------------------|-----|-----|-----|-----|-----|-----|-----|-----|-----|-----|-----|------|-------|
| Initial Inspections Completed-Building          | 8   | 5   | 9   | 5   | 4   | 5   | 3   | 5   | 3   | 1   | 6   | 5    | 59    |
| Initial Inspections Completed-Electrical        | 0   | 1   | 0   | 0   | 1   | 0   | 0   | 0   | 0   | 0   | 0   | 0    | 2     |
| Initial Inspections Completed-Mechanical        | 1   | 1   | 1   | 5   | 2   | 1   | 1   | 1   | 1   | 0   | 1   | 0    | 15    |
| Initial Inspections Completed-Plumbing          | 0   | 0   | 2   | 0   | 0   | 0   | 0   | 0   | 0   | 0   | 1   | 0    | 3     |
| Initial Inspections Completed-Roofing           | 2   | 2   | 5   | 4   | 2   | 2   | 1   | 1   | 0   | 0   | 1   | 0    | 20    |
| Initial Inspections Completed-Unknown           | 362 | 337 | 382 | 378 | 397 | 447 | 487 | 484 | 487 | 413 | 433 | 398  | 5,005 |
| Initial Inspections Completed-Unsafe Structures | 18  | 25  | 13  | 5   | 0   | 0   | 0   | 0   | 0   | 0   | 0   | 0    | 61    |
| Initial Inspections Completed                   | 391 | 371 | 412 | 397 | 406 | 455 | 492 | 491 | 491 | 414 | 442 | 403  | 5,165 |