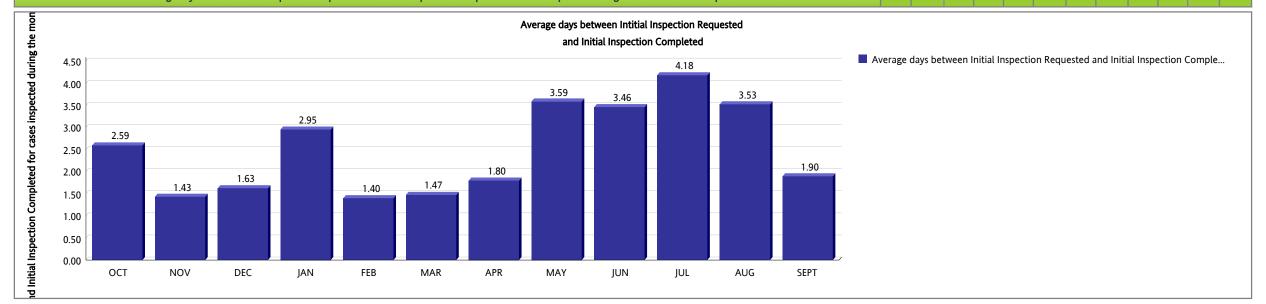

## MIAMI-DADE COUNTY DEPARTMENT OF REGULATORY AND ECONOMIC RESOURCES (RER)

Business Plan
COMPLAINTS RECEIVED FOR BUILDING CODE VIOLATIONS
Fiscal Year: 2020 / 2021

|                                                                                                                                                                                                  | ОСТ  | NOV  | DEC  | JAN  | FEB  | MAR  | APR  | MAY  | JUN  | JUL  | AUG  | SEPT |
|--------------------------------------------------------------------------------------------------------------------------------------------------------------------------------------------------|------|------|------|------|------|------|------|------|------|------|------|------|
| Ave. days between Initial Inspections Requested and Initial Inspection Completed for cases inspected during the month and case open date as far back as October 2003- Building                   | 0.13 | 0    | 0    | 0.20 | 0.25 | 0.20 | 1.00 | 1.20 | 0    | 1.00 | 1.17 | 0    |
| Ave. days between Initial Inspections Requested and Initial Inspection Completed for cases inspected during the month and case open date as far back as October 2003- Electrical                 | 0    | 1.00 | 0    | 0    | 0    | 0    | 0    | 0    | 0    | 0    | 0    | 0    |
| Ave. days between Initial Inspections Requested and Initial Inspection Completed for cases inspected during the month and case open date as far back as October 2003- Mechanical                 | 0    | 0    | 0    | 0    | 0    | 2.00 | 0    | 0    | 0    | 0    | 0    | 0    |
| Ave. days between Initial Inspections Requested and Initial Inspection Completed for cases inspected during the month and case open date as far back as October 2003- Plumbing                   | 0    | 0    | 0    | 0    | 0    | 0    | 0    | 0    | 0    | 0    | 0    | 0    |
| Ave. days between Initial Inspections Requested and Initial Inspection Completed for cases inspected during the month and case open date as far back as October 2003- Roofing                    | 0    | 0    | 0    | 0    | 0    | 1.00 | 1.00 | 0    | 0    | 0    | 1.00 | 0    |
| Ave. days between Initial Inspections Requested and Initial Inspection Completed for cases inspected during the month and case open date as far back as October 2003-Handled by Unsafe Structure | 0    | 0.48 | 0.69 | 3.00 | 0    | 0    | 0    | 0    | 0    | 0    | 0    | 0    |
| Unit Inspectors                                                                                                                                                                                  |      |      |      |      |      |      |      |      |      |      |      |      |
| Ave. days between Initial Inspections Requested and Initial Inspection Completed for cases inspected during the month and case open date as far back as October 2003-Unknown                     | 2.80 | 1.54 | 1.73 | 3.06 | 1.43 | 1.49 | 1.81 | 3.63 | 3.49 | 4.19 | 3.58 | 1.92 |
| Average days between Initial Inspection Requested and Initial Inspection Completed for cases inspected during the month and case open date as far back as October 2003                           | 2.59 | 1.43 | 1.63 | 2.95 | 1.40 | 1.47 | 1.80 | 3.59 | 3.46 | 4.18 | 3.53 | 1.90 |