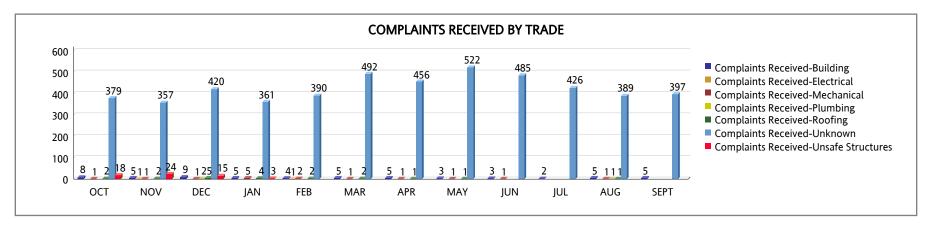

## MIAMI-DADE COUNTY DEPARTMENT OF REGULATORY AND ECONOMIC RESOURCES (RER)

Business Plan
COMPLAINTS RECEIVED FOR BUILDING CODE VIOLATIONS

Fiscal Year: 2020 / 2021

|                                       | ОСТ | NOV | DEC | JAN | FEB | MAR | APR | MAY | JUN | JUL | AUG | SEPT | FYTD  |
|---------------------------------------|-----|-----|-----|-----|-----|-----|-----|-----|-----|-----|-----|------|-------|
| Complaints Received-Building          | 8   | 5   | 9   | 5   | 4   | 5   | 5   | 3   | 3   | 2   | 5   | 5    | 59    |
| Complaints Received-Electrical        | 0   | 1   | 0   | 0   | 1   | 0   | 0   | 0   | 0   | 0   | 0   | 0    | 2     |
| Complaints Received-Mechanical        | 1   | 1   | 1   | 5   | 2   | 1   | 1   | 1   | 1   | 0   | 1   | 0    | 15    |
| Complaints Received-Plumbing          | 0   | 0   | 2   | 0   | 0   | 0   | 0   | 0   | 0   | 0   | 1   | 0    | 3     |
| Complaints Received-Roofing           | 2   | 2   | 5   | 4   | 2   | 2   | 1   | 1   | 0   | 0   | 1   | 0    | 20    |
| Complaints Received-Unknown           | 379 | 357 | 420 | 361 | 390 | 492 | 456 | 522 | 485 | 426 | 389 | 397  | 5,074 |
| Complaints Received-Unsafe Structures | 18  | 24  | 15  | 3   | 0   | 0   | 0   | 0   | 0   | 0   | 0   | 0    | 60    |
| Complaints Received                   | 408 | 390 | 452 | 378 | 399 | 500 | 463 | 527 | 489 | 428 | 397 | 402  | 5,233 |