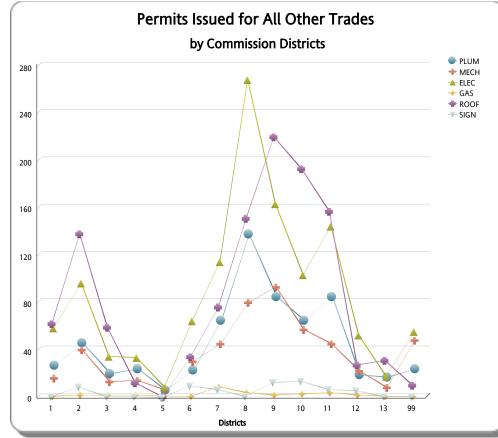

| Disctrict No. | New Commercial Construction BLDG01 | New Commercial Construction Est. Value | New Residential Construction BLDG02 | New Residential Construction Est. Value | Other Commercial | Other BLDG Residential | BLDG Demolition | All Other BLDG Categories | Total BLDG | PLUM | MECH | ELEC  | GAS | ROOF  | SIGN |
|---------------|------------------------------------|----------------------------------------|-------------------------------------|-----------------------------------------|------------------|------------------------|-----------------|---------------------------|------------|------|------|-------|-----|-------|------|
| 1             | 0                                  | \$0.00                                 | 0                                   | \$0.00                                  | 5                | 9                      | 1               | 71                        | 86         | 24   | 14   | 57    | 0   | 62    | 1    |
| 2             | 0                                  | \$0.00                                 | 1                                   | \$640,137.00                            | 9                | 15                     | 10              | 75                        | 110        | 43   | 38   | 95    | 1   | 138   | 9    |
| 3             | 0                                  | \$0.00                                 | 2                                   | \$101,745.00                            | 4                | 7                      | 3               | 25                        | 41         | 17   | 11   | 33    | 1   | 59    | 1    |
| 4             | 0                                  | \$0.00                                 | 0                                   | \$0.00                                  | 6                | 8                      | 0               | 47                        | 61         | 21   | 12   | 32    | 1   | 12    | 1    |
| 5             | 0                                  | \$0.00                                 | 0                                   | \$0.00                                  | 3                | 0                      | 0               | 3                         | 6          | 3    | 4    | 7     | 0   | 0     | 0    |
| 6             | 0                                  | \$0.00                                 | 0                                   | \$0.00                                  | 15               | 11                     | 4               | 47                        | 77         | 20   | 28   | 63    | 0   | 34    | 10   |
| 7             | 0                                  | \$0.00                                 | 1                                   | \$850,673.00                            | 10               | 20                     | 4               | 98                        | 133        | 62   | 43   | 113   | 8   | 76    | 7    |
| 8             | 0                                  | \$0.00                                 | 37                                  | \$13,199,789.00                         | 4                | 59                     | 14              | 308                       | 422        | 135  | 78   | 267   | 3   | 151   | 1    |
| 9             | 5                                  | \$12,259,515.00                        | 21                                  | \$4,864,315.00                          | 14               | 29                     | 2               | 247                       | 318        | 82   | 91   | 162   | 1   | 220   | 13   |
| 10            | 0                                  | \$0.00                                 | 0                                   | \$0.00                                  | 9                | 33                     | 6               | 206                       | 254        | 62   | 55   | 102   | 2   | 193   | 14   |
| 11            | 0                                  | \$0.00                                 | 0                                   | \$0.00                                  | 9                | 13                     | 2               | 251                       | 275        | 82   | 43   | 143   | 3   | 157   | 7    |
| 12            | 1                                  | \$52,000.00                            | 0                                   | \$0.00                                  | 14               | 2                      | 3               | 40                        | 60         | 16   | 20   | 51    | 1   | 27    | 6    |
| 13            | 0                                  | \$0.00                                 | 0                                   | \$0.00                                  | 2                | 13                     | 2               | 58                        | 75         | 14   | 6    | 16    | 0   | 31    | 1    |
| 99            | 0                                  | \$0.00                                 | 0                                   | \$0.00                                  | 0                | 0                      | 0               | 0                         | 210        | 21   | 46   | 54    | 0   | 10    | 1    |
| Total         | 6                                  | \$12,311,515.00                        | 62                                  | \$19,656,659.00                         | 104              | 219                    | 51              | 1,476                     | 2,128      | 602  | 489  | 1,195 | 21  | 1,170 | 72   |