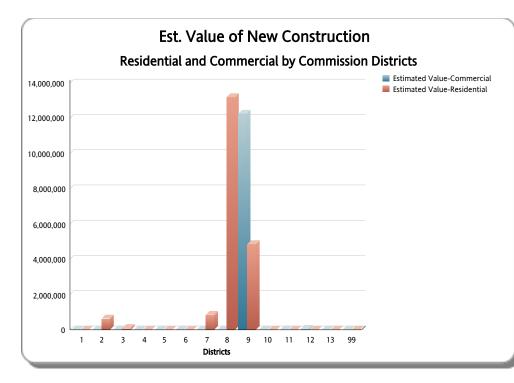

| Disctrict No. | New Commercial Construction BLDG01 | New Commercial Construction Est. Value | New Residential Construction BLDG02 | New Residential Construction Est. Value | Other Commercial | Other BLDG Residential | BLDG Demolition | All Other BLDG Categories | Total BLDG | PLUM | MECH | ELEC  | GAS | ROOF  | SIGN |
|---------------|------------------------------------|----------------------------------------|-------------------------------------|-----------------------------------------|------------------|------------------------|-----------------|---------------------------|------------|------|------|-------|-----|-------|------|
| 1             | 0                                  | \$0.00                                 | 0                                   | \$0.00                                  | 5                | 9                      | 1               | 71                        | 86         | 24   | 14   | 57    | 0   | 62    | 1    |
| 2             | 0                                  | \$0.00                                 | 1                                   | \$640,137.00                            | 9                | 15                     | 10              | 75                        | 110        | 43   | 38   | 95    | 1   | 138   | 9    |
| 3             | 0                                  | \$0.00                                 | 2                                   | \$101,745.00                            | 4                | 7                      | 3               | 25                        | 41         | 17   | 11   | 33    | 1   | 59    | 1    |
| 4             | 0                                  | \$0.00                                 | 0                                   | \$0.00                                  | 6                | 8                      | 0               | 47                        | 61         | 21   | 12   | 32    | 1   | 12    | 1    |
| 5             | 0                                  | \$0.00                                 | 0                                   | \$0.00                                  | 3                | 0                      | 0               | 3                         | 6          | 3    | 4    | 7     | 0   | 0     | 0    |
| 6             | 0                                  | \$0.00                                 | 0                                   | \$0.00                                  | 15               | 11                     | 4               | 47                        | 77         | 20   | 28   | 63    | 0   | 34    | 10   |
| 7             | 0                                  | \$0.00                                 | 1                                   | \$850,673.00                            | 10               | 20                     | 4               | 98                        | 133        | 62   | 43   | 113   | 8   | 76    | 7    |
| 8             | 0                                  | \$0.00                                 | 37                                  | \$13,199,789.00                         | 4                | 59                     | 14              | 308                       | 422        | 135  | 78   | 267   | 3   | 151   | 1    |
| 9             | 5                                  | \$12,259,515.00                        | 21                                  | \$4,864,315.00                          | 14               | 29                     | 2               | 247                       | 318        | 82   | 91   | 162   | 1   | 220   | 13   |
| 10            | 0                                  | \$0.00                                 | 0                                   | \$0.00                                  | 9                | 33                     | 6               | 206                       | 254        | 62   | 55   | 102   | 2   | 193   | 14   |
| 11            | 0                                  | \$0.00                                 | 0                                   | \$0.00                                  | 9                | 13                     | 2               | 251                       | 275        | 82   | 43   | 143   | 3   | 157   | 7    |
| 12            | 1                                  | \$52,000.00                            | 0                                   | \$0.00                                  | 14               | 2                      | 3               | 40                        | 60         | 16   | 20   | 51    | 1   | 27    | 6    |
| 13            | 0                                  | \$0.00                                 | 0                                   | \$0.00                                  | 2                | 13                     | 2               | 58                        | 75         | 14   | 6    | 16    | 0   | 31    | 1    |
| 99            | 0                                  | \$0.00                                 | 0                                   | \$0.00                                  | 0                | 0                      | 0               | 0                         | 210        | 21   | 46   | 54    | 0   | 10    | 1    |
| Total         | 6                                  | \$12,311,515.00                        | 62                                  | \$19,656,659.00                         | 104              | 219                    | 51              | 1,476                     | 2,128      | 602  | 489  | 1,195 | 21  | 1,170 | 72   |