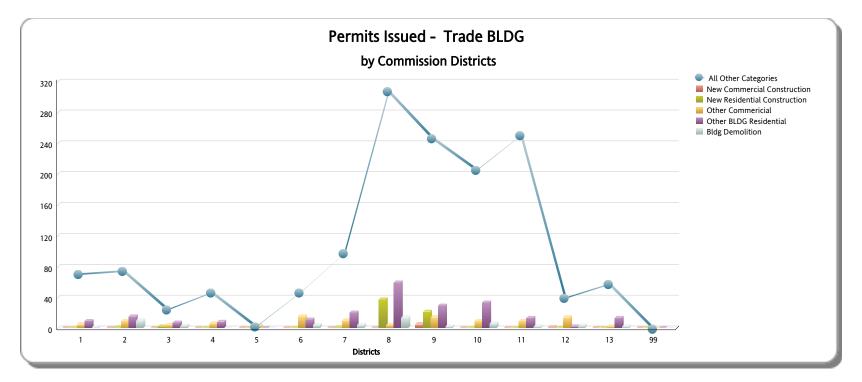

| Disctrict No. | New Commercial Construction BLDG01 | New Commercial Construction Est. Value | New Residential Construction BLDG02 | New Residential Construction Est. Value | Other Commercial | Other BLDG Residential | BLDG Demolition | All Other BLDG Categories | Total BLDG | PLUM | MECH | ELEC  | GAS | ROOF  | SIGN |
|---------------|------------------------------------|----------------------------------------|-------------------------------------|-----------------------------------------|------------------|------------------------|-----------------|---------------------------|------------|------|------|-------|-----|-------|------|
| 1             | 0                                  | \$0.00                                 | 0                                   | \$0.00                                  | 5                | 9                      | 1               | 71                        | 86         | 24   | 14   | 57    | 0   | 62    | 1    |
| 2             | 0                                  | \$0.00                                 | 1                                   | \$640,137.00                            | 9                | 15                     | 10              | 75                        | 110        | 43   | 38   | 95    | 1   | 138   | 9    |
| 3             | 0                                  | \$0.00                                 | 2                                   | \$101,745.00                            | 4                | 7                      | 3               | 25                        | 41         | 17   | 11   | 33    | 1   | 59    | 1    |
| 4             | 0                                  | \$0.00                                 | 0                                   | \$0.00                                  | 6                | 8                      | 0               | 47                        | 61         | 21   | 12   | 32    | 1   | 12    | 1    |
| 5             | 0                                  | \$0.00                                 | 0                                   | \$0.00                                  | 3                | 0                      | 0               | 3                         | 6          | 3    | 4    | 7     | 0   | 0     | 0    |
| 6             | 0                                  | \$0.00                                 | 0                                   | \$0.00                                  | 15               | 11                     | 4               | 47                        | 77         | 20   | 28   | 63    | 0   | 34    | 10   |
| 7             | 0                                  | \$0.00                                 | 1                                   | \$850,673.00                            | 10               | 20                     | 4               | 98                        | 133        | 62   | 43   | 113   | 8   | 76    | 7    |
| 8             | 0                                  | \$0.00                                 | 37                                  | \$13,199,789.00                         | 4                | 59                     | 14              | 308                       | 422        | 135  | 78   | 267   | 3   | 151   | 1    |
| 9             | 5                                  | \$12,259,515.00                        | 21                                  | \$4,864,315.00                          | 14               | 29                     | 2               | 247                       | 318        | 82   | 91   | 162   | 1   | 220   | 13   |
| 10            | 0                                  | \$0.00                                 | 0                                   | \$0.00                                  | 9                | 33                     | 6               | 206                       | 254        | 62   | 55   | 102   | 2   | 193   | 14   |
| 11            | 0                                  | \$0.00                                 | 0                                   | \$0.00                                  | 9                | 13                     | 2               | 251                       | 275        | 82   | 43   | 143   | 3   | 157   | 7    |
| 12            | 1                                  | \$52,000.00                            | 0                                   | \$0.00                                  | 14               | 2                      | 3               | 40                        | 60         | 16   | 20   | 51    | 1   | 27    | 6    |
| 13            | 0                                  | \$0.00                                 | 0                                   | \$0.00                                  | 2                | 13                     | 2               | 58                        | 75         | 14   | 6    | 16    | 0   | 31    | 1    |
| 99            | 0                                  | \$0.00                                 | 0                                   | \$0.00                                  | 0                | 0                      | 0               | 0                         | 210        | 21   | 46   | 54    | 0   | 10    | 1    |
| Total         | 6                                  | \$12,311,515.00                        | 62                                  | \$19,656,659.00                         | 104              | 219                    | 51              | 1,476                     | 2,128      | 602  | 489  | 1,195 | 21  | 1,170 | 72   |