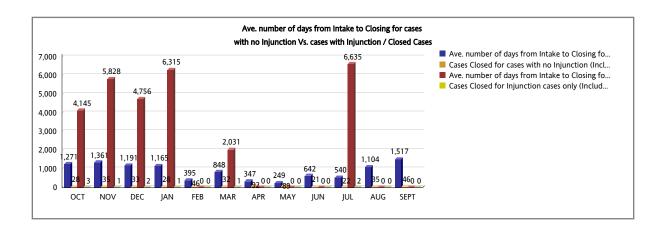

# Business Plan AVERAGE PROCESSING TIME FROM INTAKE TO CLOSING From OCTOBER 2020 TO SEPTEMBER 2021

| RESIDENTIAL AND COMMERCIAL                                                                            | ОСТ   | NOV   | DEC   | JAN   | FEB   | MAR   | APR   | MAY | JUN | JUL   | AUG   | SEPT  | YTD |
|-------------------------------------------------------------------------------------------------------|-------|-------|-------|-------|-------|-------|-------|-----|-----|-------|-------|-------|-----|
| Ave. number of days from Intake to Closing for cases with no Injunction (Includes ALL Properties)     | 1,271 | 1,361 | 1,191 | 1,165 | 395   | 848   | 347   | 249 | 642 | 540   | 1,104 | 1,517 |     |
| Cases Closed for cases with no Injunction (Includes ALL Properties)                                   | 28    | 35    | 33    | 28    | 46    | 32    | 92    | 89  | 21  | 22    | 35    | 46    | 507 |
| Ave. number of days from Intake to Closing for Injunction cases only (Includes All Properties)        | 4,145 | 5,828 | 4,756 | 6,315 | 0     | 2,031 | 0     | 0   | 0   | 6,635 | 0     | 0     |     |
| Cases Closed for Injunction cases only (Includes All Properties)                                      | 3     | 1     | 2     | 1     | 0     | 1     | 0     | 0   | 0   | 2     | 0     | 0     | 10  |
| Ave. number of days from Intake to Closing for cases with no Injunction (Excluding County Properties) | 1,271 | 963   | 1,089 | 891   | 1,193 | 848   | 1,082 | 660 | 670 | 540   | 911   | 1,365 |     |
| Cases Closed for cases with no Injunction (Excluding County Properties)                               | 28    | 31    | 29    | 25    | 15    | 32    | 27    | 28  | 20  | 22    | 33    | 41    | 331 |
| Ave. number of days from Intake to Closing for Injunction cases only (Excluding County Properties)    | 4,145 | 5,828 | 4,228 | 6,315 | 0     | 2,031 | 0     | 0   | 0   | 6,635 | 0     | 0     |     |
| Cases Closed for Injunction cases only (Excluding County Properties)                                  | 3     | 1     | 1     | 1     | 0     | 1     | 0     | 0   | 0   | 2     | 0     | 0     | 9   |
| Ave. number of days from Intake to Closing for cases with no Injunction (County Properties Only)      | 0     | 4,442 | 1,928 | 3,440 | 9     | 0     | 41    | 60  | 70  | 0     | 4,286 | 2,758 |     |
| Cases Closed for cases with no Injunction (County Properties Only)                                    | 0     | 4     | 4     | 3     | 31    | 0     | 65    | 61  | 1   | 0     | 2     | 5     | 176 |
| Ave. number of days from Intake to Closing for Injunction cases only (County Properties Only)         | 0     | 0     | 5,285 | 0     | 0     | 0     | 0     | 0   | 0   | 0     | 0     | 0     |     |
| Cases Closed for Injunction cases only (County Properties Only)                                       | 0     | 0     | 1     | 0     | 0     | 0     | 0     | 0   | 0   | 0     | 0     | 0     | 1   |