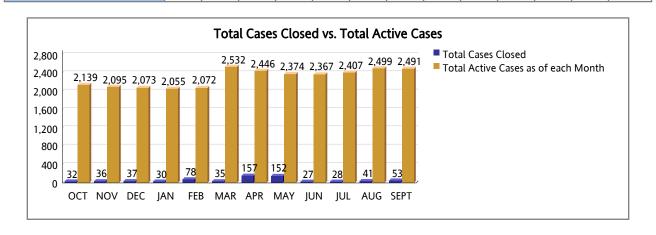

### AVERAGE PROCESSING TIME FROM INTAKE TO CLOSING From OCTOBER 2020 TO SEPTEMBER 2021

|                            | OCT   | NOV   | DEC   |       | FED   |       | 4.00  |       |       |       | ALIC  | CERT  | TOTAL |
|----------------------------|-------|-------|-------|-------|-------|-------|-------|-------|-------|-------|-------|-------|-------|
| RESIDENTIAL AND COMMERCIAL | ОСТ   | NOV   | DEC   | JAN   | FEB   | MAR   | APR   | MAY   | JUN   | JUL   | AUG   | SEPT  | TOTAL |
| USAPComplaintsReceived     | 24    | 8     | 21    | 25    | 86    | 512   | 21    | 73    | 24    | 70    | 129   | 42    | 1,035 |
| USAPPurgedCases            | 17    | 16    | 8     | 15    | 26    | 23    | 21    | 72    | 11    | 5     | 10    | 6     | 230   |
| USAPCasesClosed            | 32    | 36    | 37    | 30    | 78    | 35    | 157   | 152   | 27    | 28    | 41    | 53    | 706   |
| USAPActiveCases            | 2,139 | 2,095 | 2,073 | 2,055 | 2,072 | 2,532 | 2,446 | 2,374 | 2,367 | 2,407 | 2,499 | 2,491 | 2,491 |
| USAPInjunctiveNorthSouth   | 0     | 0     | 0     | 0     | 0     | 0     | 0     | 0     | 0     | 0     | 0     | 0     | 0     |