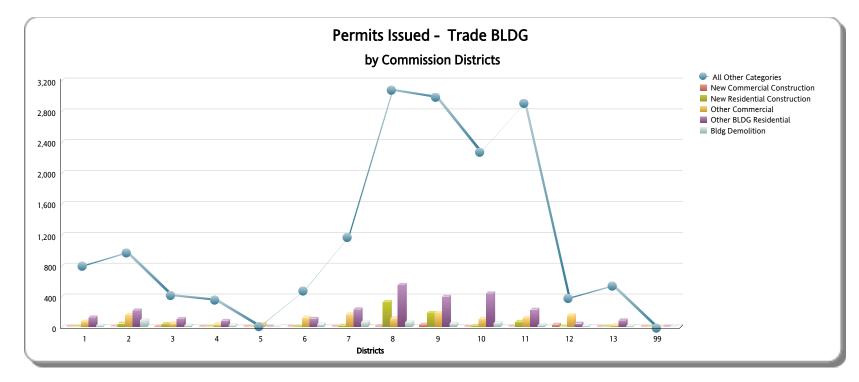

| District No. | New Commercial Construction<br>BLDG01 | New Commercial Construction Est.<br>Value | New Residential Construction<br>BLDG02 | New Residential Construction Est.<br>Value | Other<br>Commercial | Other BLDG<br>Residential | BLDG<br>Demolition | All Other BLDG<br>Categories | Total<br>BLDG | PLUM  | MECH  | ELEC   | GAS | ROOF   | SIGN |
|--------------|---------------------------------------|-------------------------------------------|----------------------------------------|--------------------------------------------|---------------------|---------------------------|--------------------|------------------------------|---------------|-------|-------|--------|-----|--------|------|
| 1            | 2                                     | \$9,790,520.00                            | 3                                      | \$1,632,001.00                             | 69                  | 122                       | 19                 | 802                          | 1,017         | 248   | 253   | 605    | 8   | 835    | 35   |
| 2            | 3                                     | \$1,624,148.00                            | 42                                     | \$4,564,491.00                             | 155                 | 213                       | 88                 | 975                          | 1,476         | 387   | 452   | 1,029  | 10  | 1,424  | 47   |
| 3            | 5                                     | \$8,315,201.00                            | 37                                     | \$5,545,347.00                             | 46                  | 102                       | 21                 | 423                          | 634           | 211   | 241   | 545    | 8   | 554    | 22   |
| 4            | 0                                     | \$0.00                                    | 1                                      | \$144,315.00                               | 33                  | 78                        | 22                 | 363                          | 497           | 193   | 119   | 299    | 10  | 280    | 19   |
| 5            | 0                                     | \$0.00                                    | 0                                      | \$0.00                                     | 36                  | 1                         | 5                  | 19                           | 61            | 23    | 28    | 125    | 0   | 5      | 0    |
| 6            | 1                                     | \$190,000.00                              | 4                                      | \$871,070.00                               | 119                 | 104                       | 35                 | 481                          | 744           | 257   | 253   | 788    | 13  | 554    | 59   |
| 7            | 1                                     | \$998,000.00                              | 14                                     | \$3,937,661.00                             | 163                 | 227                       | 64                 | 1,175                        | 1,644         | 609   | 503   | 1,278  | 107 | 1,022  | 184  |
| 8            | 9                                     | \$29,052,073.00                           | 324                                    | \$149,856,778.00                           | 111                 | 544                       | 65                 | 3,085                        | 4,138         | 1,359 | 885   | 2,430  | 73  | 1,939  | 42   |
| 9            | 30                                    | \$78,806,141.00                           | 179                                    | \$87,262,028.00                            | 178                 | 389                       | 45                 | 2,993                        | 3,814         | 1,098 | 854   | 2,074  | 27  | 2,236  | 143  |
| 10           | 0                                     | \$0.00                                    | 12                                     | \$2,936,538.00                             | 105                 | 434                       | 52                 | 2,280                        | 2,883         | 804   | 599   | 1,425  | 35  | 2,330  | 116  |
| 11           | 2                                     | \$2,832,549.00                            | 65                                     | \$13,261,202.00                            | 115                 | 222                       | 26                 | 2,914                        | 3,344         | 874   | 529   | 1,542  | 35  | 2,095  | 117  |
| 12           | 28                                    | \$36,672,231.00                           | 1                                      | \$104,040.00                               | 149                 | 42                        | 16                 | 384                          | 620           | 193   | 202   | 565    | 9   | 329    | 78   |
| 13           | 0                                     | \$0.00                                    | 0                                      | \$0.00                                     | 20                  | 85                        | 13                 | 545                          | 663           | 178   | 67    | 254    | 0   | 482    | 21   |
| 99           | 0                                     | \$0.00                                    | 0                                      | \$0.00                                     | 0                   | 0                         | 0                  | 0                            | 1,541         | 226   | 646   | 650    | 4   | 302    | 31   |
| Total        | 81                                    | \$168,280,863.00                          | 682                                    | \$270,115,471.00                           | 1,299               | 2,563                     | 471                | 16,439                       | 23,076        | 6,660 | 5,631 | 13,609 | 339 | 14,387 | 914  |