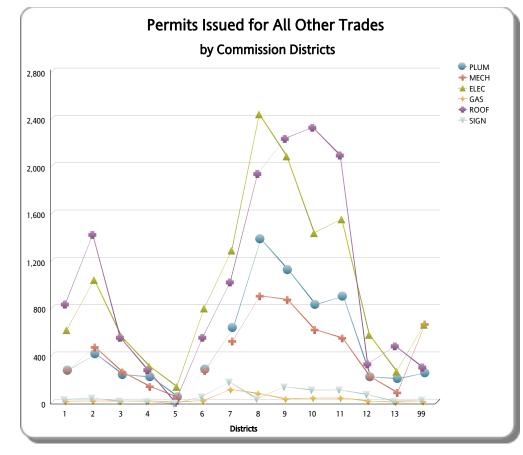

| District No. | New Commercial Construction<br>BLDG01 | New Commercial Construction Est.<br>Value | New Residential Construction<br>BLDG02 | New Residential Construction Est.<br>Value | Other<br>Commercial | Other BLDG<br>Residential | BLDG<br>Demolition | All Other BLDG<br>Categories | Total<br>BLDG | PLUM  | MECH  | ELEC   | GAS | ROOF   | SIGN |
|--------------|---------------------------------------|-------------------------------------------|----------------------------------------|--------------------------------------------|---------------------|---------------------------|--------------------|------------------------------|---------------|-------|-------|--------|-----|--------|------|
| 1            | 2                                     | \$9,790,520.00                            | 3                                      | \$1,632,001.00                             | 69                  | 122                       | 19                 | 802                          | 1,017         | 248   | 253   | 605    | 8   | 835    | 35   |
| 2            | 3                                     | \$1,624,148.00                            | 42                                     | \$4,564,491.00                             | 155                 | 213                       | 88                 | 975                          | 1,476         | 387   | 452   | 1,029  | 10  | 1,424  | 47   |
| 3            | 5                                     | \$8,315,201.00                            | 37                                     | \$5,545,347.00                             | 46                  | 102                       | 21                 | 423                          | 634           | 211   | 241   | 545    | 8   | 554    | 22   |
| 4            | 0                                     | \$0.00                                    | 1                                      | \$144,315.00                               | 33                  | 78                        | 22                 | 363                          | 497           | 193   | 119   | 299    | 10  | 280    | 19   |
| 5            | 0                                     | \$0.00                                    | 0                                      | \$0.00                                     | 36                  | 1                         | 5                  | 19                           | 61            | 23    | 28    | 125    | 0   | 5      | 0    |
| 6            | 1                                     | \$190,000.00                              | 4                                      | \$871,070.00                               | 119                 | 104                       | 35                 | 481                          | 744           | 257   | 253   | 788    | 13  | 554    | 59   |
| 7            | 1                                     | \$998,000.00                              | 14                                     | \$3,937,661.00                             | 163                 | 227                       | 64                 | 1,175                        | 1,644         | 609   | 503   | 1,278  | 107 | 1,022  | 184  |
| 8            | 9                                     | \$29,052,073.00                           | 324                                    | \$149,856,778.00                           | 111                 | 544                       | 65                 | 3,085                        | 4,138         | 1,359 | 885   | 2,430  | 73  | 1,939  | 42   |
| 9            | 30                                    | \$78,806,141.00                           | 179                                    | \$87,262,028.00                            | 178                 | 389                       | 45                 | 2,993                        | 3,814         | 1,098 | 854   | 2,074  | 27  | 2,236  | 143  |
| 10           | 0                                     | \$0.00                                    | 12                                     | \$2,936,538.00                             | 105                 | 434                       | 52                 | 2,280                        | 2,883         | 804   | 599   | 1,425  | 35  | 2,330  | 116  |
| 11           | 2                                     | \$2,832,549.00                            | 65                                     | \$13,261,202.00                            | 115                 | 222                       | 26                 | 2,914                        | 3,344         | 874   | 529   | 1,542  | 35  | 2,095  | 117  |
| 12           | 28                                    | \$36,672,231.00                           | 1                                      | \$104,040.00                               | 149                 | 42                        | 16                 | 384                          | 620           | 193   | 202   | 565    | 9   | 329    | 78   |
| 13           | 0                                     | \$0.00                                    | 0                                      | \$0.00                                     | 20                  | 85                        | 13                 | 545                          | 663           | 178   | 67    | 254    | 0   | 482    | 21   |
| 99           | 0                                     | \$0.00                                    | 0                                      | \$0.00                                     | 0                   | 0                         | 0                  | 0                            | 1,541         | 226   | 646   | 650    | 4   | 302    | 31   |
| Total        | 81                                    | \$168,280,863.00                          | 682                                    | \$270,115,471.00                           | 1,299               | 2,563                     | 471                | 16,439                       | 23,076        | 6,660 | 5,631 | 13,609 | 339 | 14,387 | 914  |