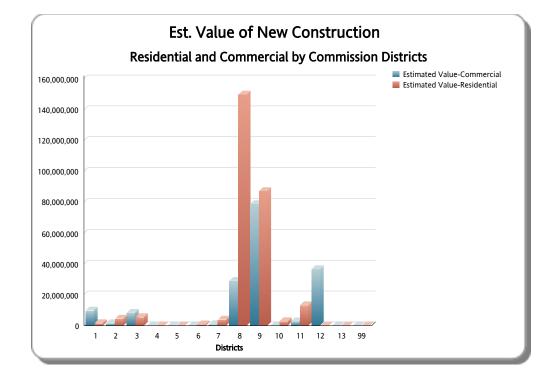

| District No. | New Commercial Construction<br>BLDG01 | New Commercial Construction Est.<br>Value | New Residential Construction<br>BLDG02 | New Residential Construction Est.<br>Value | Other<br>Commercial | Other BLDG<br>Residential | BLDG<br>Demolition | All Other BLDG<br>Categories | Total<br>BLDG | PLUM  | MECH  | ELEC   | GAS | ROOF   | SIGN |
|--------------|---------------------------------------|-------------------------------------------|----------------------------------------|--------------------------------------------|---------------------|---------------------------|--------------------|------------------------------|---------------|-------|-------|--------|-----|--------|------|
| 1            | 2                                     | \$9,790,520.00                            | 3                                      | \$1,632,001.00                             | 69                  | 122                       | 19                 | 802                          | 1,017         | 248   | 253   | 605    | 8   | 835    | 35   |
| 2            | 3                                     | \$1,624,148.00                            | 42                                     | \$4,564,491.00                             | 155                 | 213                       | 88                 | 975                          | 1,476         | 387   | 452   | 1,029  | 10  | 1,424  | 47   |
| 3            | 5                                     | \$8,315,201.00                            | 37                                     | \$5,545,347.00                             | 46                  | 102                       | 21                 | 423                          | 634           | 211   | 241   | 545    | 8   | 554    | 22   |
| 4            | 0                                     | \$0.00                                    | 1                                      | \$144,315.00                               | 33                  | 78                        | 22                 | 363                          | 497           | 193   | 119   | 299    | 10  | 280    | 19   |
| 5            | 0                                     | \$0.00                                    | 0                                      | \$0.00                                     | 36                  | 1                         | 5                  | 19                           | 61            | 23    | 28    | 125    | 0   | 5      | 0    |
| 6            | 1                                     | \$190,000.00                              | 4                                      | \$871,070.00                               | 119                 | 104                       | 35                 | 481                          | 744           | 257   | 253   | 788    | 13  | 554    | 59   |
| 7            | 1                                     | \$998,000.00                              | 14                                     | \$3,937,661.00                             | 163                 | 227                       | 64                 | 1,175                        | 1,644         | 609   | 503   | 1,278  | 107 | 1,022  | 184  |
| 8            | 9                                     | \$29,052,073.00                           | 324                                    | \$149,856,778.00                           | 111                 | 544                       | 65                 | 3,085                        | 4,138         | 1,359 | 885   | 2,430  | 73  | 1,939  | 42   |
| 9            | 30                                    | \$78,806,141.00                           | 179                                    | \$87,262,028.00                            | 178                 | 389                       | 45                 | 2,993                        | 3,814         | 1,098 | 854   | 2,074  | 27  | 2,236  | 143  |
| 10           | 0                                     | \$0.00                                    | 12                                     | \$2,936,538.00                             | 105                 | 434                       | 52                 | 2,280                        | 2,883         | 804   | 599   | 1,425  | 35  | 2,330  | 116  |
| 11           | 2                                     | \$2,832,549.00                            | 65                                     | \$13,261,202.00                            | 115                 | 222                       | 26                 | 2,914                        | 3,344         | 874   | 529   | 1,542  | 35  | 2,095  | 117  |
| 12           | 28                                    | \$36,672,231.00                           | 1                                      | \$104,040.00                               | 149                 | 42                        | 16                 | 384                          | 620           | 193   | 202   | 565    | 9   | 329    | 78   |
| 13           | 0                                     | \$0.00                                    | 0                                      | \$0.00                                     | 20                  | 85                        | 13                 | 545                          | 663           | 178   | 67    | 254    | 0   | 482    | 21   |
| 99           | 0                                     | \$0.00                                    | 0                                      | \$0.00                                     | 0                   | 0                         | 0                  | 0                            | 1,541         | 226   | 646   | 650    | 4   | 302    | 31   |
| Total        | 81                                    | \$168,280,863.00                          | 682                                    | \$270,115,471.00                           | 1,299               | 2,563                     | 471                | 16,439                       | 23,076        | 6,660 | 5,631 | 13,609 | 339 | 14,387 | 914  |