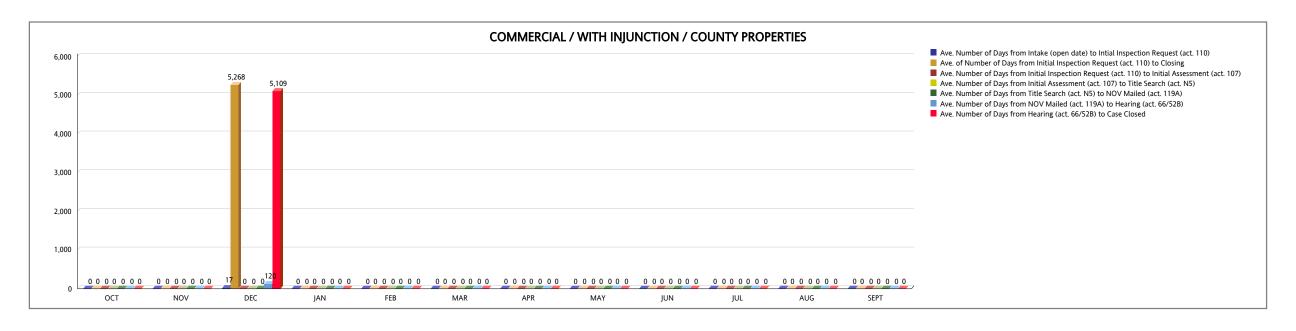

## UNSAFE STRUCTURES MEASURES - COMMERCIAL From OCTOBER 2020 To SEPTEMBER 2021

| COMMERCIAL WITH INJUNCTION (COUNTY PROPERTIES)                                                     | ОСТ | NOV | DEC   | JAN | FEB | MAR | APR | MAY | JUN | JUL | AUG | SEPT | YTD TOTAL |
|----------------------------------------------------------------------------------------------------|-----|-----|-------|-----|-----|-----|-----|-----|-----|-----|-----|------|-----------|
| Ave. Number of Days from Intake (open date) to Intial Inspection Request (act. 110)                | 0   | 0   | 17    | 0   | 0   | 0   | 0   | 0   | 0   | 0   | 0   | 0    |           |
| Number of Cases from Intake (open date) to Intial Inspection Request (act. 110)                    | 0   | 0   | 1     | 0   | 0   | 0   | 0   | 0   | 0   | 0   | 0   | 0    | 1         |
| Ave. of Number of Days from Initial Inspection Request (act. 110) to Closing                       | 0   | 0   | 5,268 | 0   | 0   | 0   | 0   | 0   | 0   | 0   | 0   | 0    |           |
| Number of Cases from Initial Inspection Request (act. 110) to Closing                              | 0   | 0   | 1     | 0   | 0   | 0   | 0   | 0   | 0   | 0   | 0   | 0    | 1         |
| Ave. Number of Days from Initial Inspection Request (act. 110) to Initial Assessment (act. 107)    | 0   | 0   | 0     | 0   | 0   | 0   | 0   | 0   | 0   | 0   | 0   | 0    |           |
| Number of Cases Closed from Initial Inspection Request (act. 110) to Initial Assessment (act. 107) | 0   | 0   | 1     | 0   | 0   | 0   | 0   | 0   | 0   | 0   | 0   | 0    | 1         |
| Ave. Number of Days from Initial Assessment (act. 107) to Title Search (act. N5)                   | 0   | 0   | 0     | 0   | 0   | 0   | 0   | 0   | 0   | 0   | 0   | 0    |           |
| Number of Cases from Initial Assessment (act. 107) to Title Search (act. N5)                       | 0   | 0   | 0     | 0   | 0   | 0   | 0   | 0   | 0   | 0   | 0   | 0    | 0         |
| Ave. Number of Days from Title Search (act. N5) to NOV Mailed (act. 119A)                          | 0   | 0   | 0     | 0   | 0   | 0   | 0   | 0   | 0   | 0   | 0   | 0    |           |
| Number of Cases from Title Search (act. N5) to NOV Mailed (act. 119A)                              | 0   | 0   | 0     | 0   | 0   | 0   | 0   | 0   | 0   | 0   | 0   | 0    | 0         |
| Ave. Number of Days from NOV Mailed (act. 119A) to Hearing (act. 66/52B)                           | 0   | 0   | 120   | 0   | 0   | 0   | 0   | 0   | 0   | 0   | 0   | 0    |           |
| Number of Cases from NOV Mailed (act. 119A) to Hearing (act. 66/52B)                               | 0   | 0   | 1     | 0   | 0   | 0   | 0   | 0   | 0   | 0   | 0   | 0    | 1         |
| Ave. Number of Days from Hearing (act. 66/52B) to Case Closed                                      | 0   | 0   | 5,109 | 0   | 0   | 0   | 0   | 0   | 0   | 0   | 0   | 0    |           |
| Number of Cases from Hearing (act. 66/52B) to Case Closed                                          | 0   | 0   | 1     | 0   | 0   | 0   | 0   | 0   | 0   | 0   | 0   | 0    | 1         |

|                                                                                                 | Weighted Average |
|-------------------------------------------------------------------------------------------------|------------------|
| Ave. Number of Days from Intake (open date) to Intial Inspection Request (act. 110)             | 17.00            |
| Ave. of Number of Days from Initial Inspection Request (act. 110) to Closing                    | 5,268.00         |
| Ave. Number of Days from Initial Inspection Request (act. 110) to Initial Assessment (act. 107) | 0                |
| Ave. Number of Days from Initial Assessment (act. 107) to Title Search (act. N5)                | 0                |
| Ave. Number of Days from Title Search (act. N5) to NOV Mailed (act. 119A)                       | 0                |
| Ave. Number of Days from NOV Mailed (act. 119A) to Hearing (act. 66/52B)                        | 120.00           |
| Ave. Number of Days from Hearing (act. 66/52B) to Case Closed                                   | 5,109.00         |