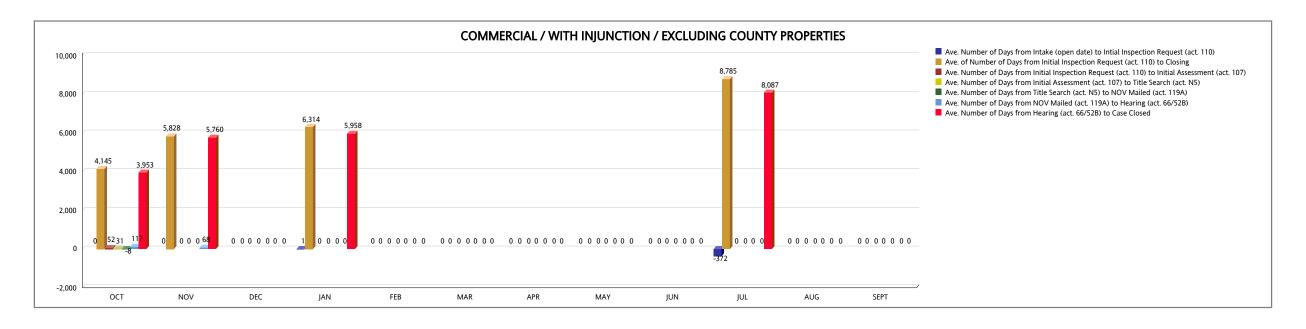

## UNSAFE STRUCTURES MEASURES - COMMERCIAL From OCTOBER 2020 To SEPTEMBER 2021

| COMMERCIAL WITH INJUNCTION (EXCLUDING COUNTY PROPERTIES)                                           | ОСТ   | NOV   | DEC | JAN   | FEB | MAR | APR | MAY | JUN | JUL   | AUG | SEPT | YTD TOTAL |
|----------------------------------------------------------------------------------------------------|-------|-------|-----|-------|-----|-----|-----|-----|-----|-------|-----|------|-----------|
| Ave. Number of Days from Intake (open date) to Intial Inspection Request (act. 110)                | 0     | 0     | 0   | 1     | 0   | 0   | 0   | 0   | 0   | -372  | 0   | 0    |           |
| Number of Cases from Intake (open date) to Intial Inspection Request (act. 110)                    | 3     | 1     | 0   | 1     | 0   | 0   | 0   | 0   | 0   | 1     | 0   | 0    | 6         |
| Ave. of Number of Days from Initial Inspection Request (act. 110) to Closing                       | 4,145 | 5,828 | 0   | 6,314 | 0   | 0   | 0   | 0   | 0   | 8,785 | 0   | 0    |           |
| Number of Cases from Initial Inspection Request (act. 110) to Closing                              | 3     | 1     | 0   | 1     | 0   | 0   | 0   | 0   | 0   | 1     | 0   | 0    | 6         |
| Ave. Number of Days from Initial Inspection Request (act. 110) to Initial Assessment (act. 107)    | 52    | 0     | 0   | 0     | 0   | 0   | 0   | 0   | 0   | 0     | 0   | 0    |           |
| Number of Cases Closed from Initial Inspection Request (act. 110) to Initial Assessment (act. 107) | 3     | 1     | 0   | 0     | 0   | 0   | 0   | 0   | 0   | 0     | 0   | 0    | 4         |
| Ave. Number of Days from Initial Assessment (act. 107) to Title Search (act. N5)                   | 31    | 0     | 0   | 0     | 0   | 0   | 0   | 0   | 0   | 0     | 0   | 0    |           |
| Number of Cases from Initial Assessment (act. 107) to Title Search (act. N5)                       | 3     | 0     | 0   | 0     | 0   | 0   | 0   | 0   | 0   | 0     | 0   | 0    | 3         |
| Ave. Number of Days from Title Search (act. N5) to NOV Mailed (act. 119A)                          | -8    | 0     | 0   | 0     | 0   | 0   | 0   | 0   | 0   | 0     | 0   | 0    |           |
| Number of Cases from Title Search (act. N5) to NOV Mailed (act. 119A)                              | 3     | 0     | 0   | 0     | 0   | 0   | 0   | 0   | 0   | 0     | 0   | 0    | 3         |
| Ave. Number of Days from NOV Mailed (act. 119A) to Hearing (act. 66/52B)                           | 117   | 68    | 0   | 0     | 0   | 0   | 0   | 0   | 0   | 0     | 0   | 0    |           |
| Number of Cases from NOV Mailed (act. 119A) to Hearing (act. 66/52B)                               | 3     | 1     | 0   | 0     | 0   | 0   | 0   | 0   | 0   | 0     | 0   | 0    | 4         |
| Ave. Number of Days from Hearing (act. 66/52B) to Case Closed                                      | 3,953 | 5,760 | 0   | 5,958 | 0   | 0   | 0   | 0   | 0   | 8,087 | 0   | 0    |           |
| Number of Cases from Hearing (act. 66/52B) to Case Closed                                          | 3     | 1     | 0   | 1     | 0   | 0   | 0   | 0   | 0   | 1     | 0   | 0    | 6         |

|                                                                                                 | Weighted Average |
|-------------------------------------------------------------------------------------------------|------------------|
| Ave. Number of Days from Intake (open date) to Intial Inspection Request (act. 110)             | -61.83           |
| Ave. of Number of Days from Initial Inspection Request (act. 110) to Closing                    | 5,560.33         |
| Ave. Number of Days from Initial Inspection Request (act. 110) to Initial Assessment (act. 107) | 39.00            |
| Ave. Number of Days from Initial Assessment (act. 107) to Title Search (act. N5)                | 31.00            |
| Ave. Number of Days from Title Search (act. N5) to NOV Mailed (act. 119A)                       | -8.00            |
| Ave. Number of Days from NOV Mailed (act. 119A) to Hearing (act. 66/52B)                        | 104.75           |
| Ave. Number of Days from Hearing (act. 66/52B) to Case Closed                                   | 5,277.33         |