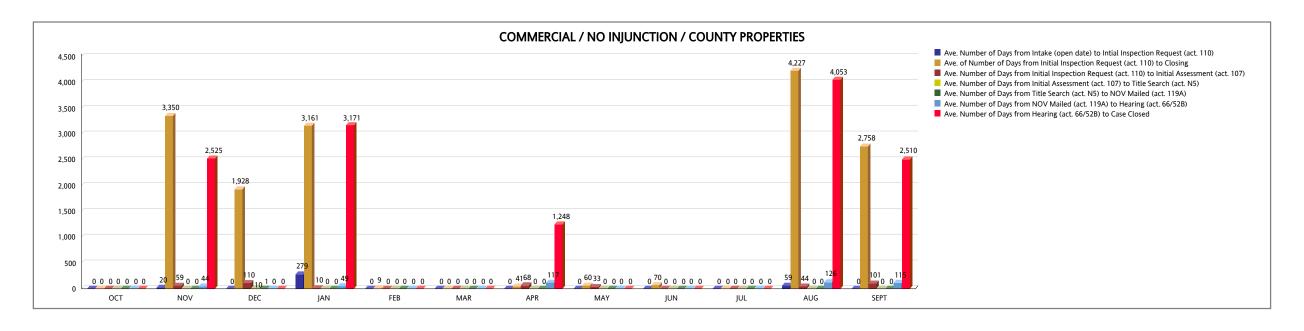

## UNSAFE STRUCTURES MEASURES - COMMERCIAL From OCTOBER 2020 To SEPTEMBER 2021

| COMMERCIAL NO INJUNCTION (COUNTY PROPERTIES)                                                       | ОСТ | NOV   | DEC   | JAN   | FEB | MAR | APR   | MAY | JUN | JUL | AUG   | SEPT  | YTD TOTAL |
|----------------------------------------------------------------------------------------------------|-----|-------|-------|-------|-----|-----|-------|-----|-----|-----|-------|-------|-----------|
| Ave. Number of Days from Intake (open date) to Intial Inspection Request (act. 110)                | 0   | 20    | 0     | 279   | 0   | 0   | 0     | 0   | 0   | 0   | 59    | 0     |           |
| Number of Cases from Intake (open date) to Intial Inspection Request (act. 110)                    | 0   | 3     | 4     | 3     | 31  | 0   | 65    | 61  | 1   | 0   | 2     | 5     | 175       |
| Ave. of Number of Days from Initial Inspection Request (act. 110) to Closing                       | 0   | 3,350 | 1,928 | 3,161 | 9   | 0   | 41    | 60  | 70  | 0   | 4,227 | 2,758 |           |
| Number of Cases from Initial Inspection Request (act. 110) to Closing                              | 0   | 3     | 4     | 3     | 31  | 0   | 65    | 61  | 1   | 0   | 2     | 5     | 175       |
| Ave. Number of Days from Initial Inspection Request (act. 110) to Initial Assessment (act. 107)    | 0   | 59    | 110   | 10    | 0   | 0   | 68    | 33  | 0   | 0   | 44    | 101   |           |
| Number of Cases Closed from Initial Inspection Request (act. 110) to Initial Assessment (act. 107) | 0   | 2     | 4     | 2     | 0   | 0   | 2     | 2   | 0   | 0   | 2     | 5     | 19        |
| Ave. Number of Days from Initial Assessment (act. 107) to Title Search (act. N5)                   | 0   | 0     | 10    | 0     | 0   | 0   | 0     | 0   | 0   | 0   | 0     | 0     |           |
| Number of Cases from Initial Assessment (act. 107) to Title Search (act. N5)                       | 0   | 0     | 1     | 0     | 0   | 0   | 0     | 0   | 0   | 0   | 0     | 0     | 1         |
| Ave. Number of Days from Title Search (act. N5) to NOV Mailed (act. 119A)                          | 0   | 0     | 1     | 0     | 0   | 0   | 0     | 0   | 0   | 0   | 0     | 0     |           |
| Number of Cases from Title Search (act. N5) to NOV Mailed (act. 119A)                              | 0   | 0     | 1     | 0     | 0   | 0   | 0     | 0   | 0   | 0   | 0     | 0     | 1         |
| Ave. Number of Days from NOV Mailed (act. 119A) to Hearing (act. 66/52B)                           | 0   | 44    | 0     | 49    | 0   | 0   | 117   | 0   | 0   | 0   | 126   | 115   |           |
| Number of Cases from NOV Mailed (act. 119A) to Hearing (act. 66/52B)                               | 0   | 1     | 0     | 1     | 0   | 0   | 1     | 0   | 0   | 0   | 2     | 5     | 10        |
| Ave. Number of Days from Hearing (act. 66/52B) to Case Closed                                      | 0   | 2,525 | 0     | 3,171 | 0   | 0   | 1,248 | 0   | 0   | 0   | 4,053 | 2,510 |           |
| Number of Cases from Hearing (act. 66/52B) to Case Closed                                          | 0   | 1     | 0     | 1     | 0   | 0   | 1     | 0   | 0   | 0   | 2     | 5     | 10        |

|                                                                                                 | Weighted Average |
|-------------------------------------------------------------------------------------------------|------------------|
| Ave. Number of Days from Intake (open date) to Intial Inspection Request (act. 110)             | 5.80             |
| Ave. of Number of Days from Initial Inspection Request (act. 110) to Closing                    | 320.93           |
| Ave. Number of Days from Initial Inspection Request (act. 110) to Initial Assessment (act. 107) | 72.26            |
| Ave. Number of Days from Initial Assessment (act. 107) to Title Search (act. N5)                | 10.00            |
| Ave. Number of Days from Title Search (act. N5) to NOV Mailed (act. 119A)                       | 1.00             |
| Ave. Number of Days from NOV Mailed (act. 119A) to Hearing (act. 66/52B)                        | 103.70           |
| Ave. Number of Days from Hearing (act. 66/52B) to Case Closed                                   | 2,760.00         |