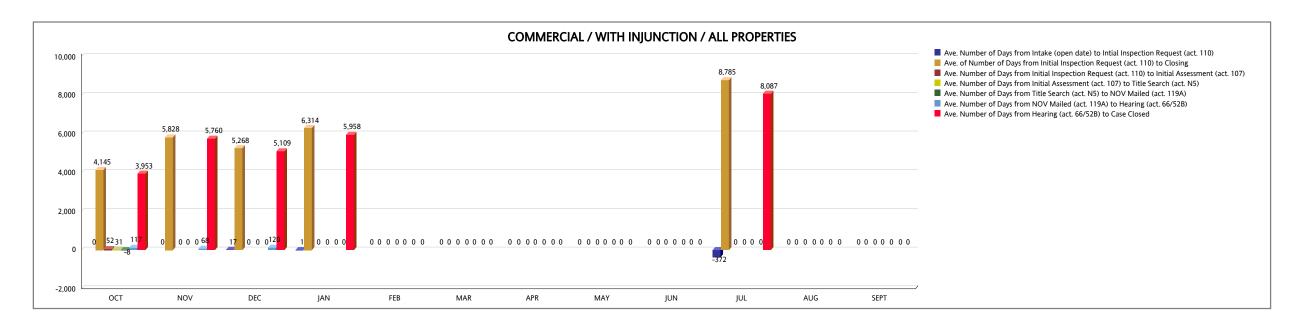

## UNSAFE STRUCTURES MEASURES - COMMERCIAL From OCTOBER 2020 To SEPTEMBER 2021

| COMMERCIAL WITH INJUNCTION (ALL PROPERTIES)                                                        | ОСТ   | NOV   | DEC   | JAN   | FEB | MAR | APR | MAY | JUN | JUL   | AUG | SEPT | YTD TOTAL |
|----------------------------------------------------------------------------------------------------|-------|-------|-------|-------|-----|-----|-----|-----|-----|-------|-----|------|-----------|
| Ave. Number of Days from Intake (open date) to Intial Inspection Request (act. 110)                | 0     | 0     | 17    | 1     | 0   | 0   | 0   | 0   | 0   | -372  | 0   | 0    |           |
| Number of Cases from Intake (open date) to Intial Inspection Request (act. 110)                    | 3     | 1     | 1     | 1     | 0   | 0   | 0   | 0   | 0   | 1     | 0   | 0    | 7         |
| Ave. of Number of Days from Initial Inspection Request (act. 110) to Closing                       | 4,145 | 5,828 | 5,268 | 6,314 | 0   | 0   | 0   | 0   | 0   | 8,785 | 0   | 0    |           |
| Number of Cases from Initial Inspection Request (act. 110) to Closing                              | 3     | 1     | 1     | 1     | 0   | 0   | 0   | 0   | 0   | 1     | 0   | 0    | 7         |
| Ave. Number of Days from Initial Inspection Request (act. 110) to Initial Assessment (act. 107)    | 52    | 0     | 0     | 0     | 0   | 0   | 0   | 0   | 0   | 0     | 0   | 0    |           |
| Number of Cases Closed from Initial Inspection Request (act. 110) to Initial Assessment (act. 107) | 3     | 1     | 1     | 0     | 0   | 0   | 0   | 0   | 0   | 0     | 0   | 0    | 5         |
| Ave. Number of Days from Initial Assessment (act. 107) to Title Search (act. N5)                   | 31    | 0     | 0     | 0     | 0   | 0   | 0   | 0   | 0   | 0     | 0   | 0    |           |
| Number of Cases from Initial Assessment (act. 107) to Title Search (act. N5)                       | 3     | 0     | 0     | 0     | 0   | 0   | 0   | 0   | 0   | 0     | 0   | 0    | 3         |
| Ave. Number of Days from Title Search (act. N5) to NOV Mailed (act. 119A)                          | -8    | 0     | 0     | 0     | 0   | 0   | 0   | 0   | 0   | 0     | 0   | 0    |           |
| Number of Cases from Title Search (act. N5) to NOV Mailed (act. 119A)                              | 3     | 0     | 0     | 0     | 0   | 0   | 0   | 0   | 0   | 0     | 0   | 0    | 3         |
| Ave. Number of Days from NOV Mailed (act. 119A) to Hearing (act. 66/52B)                           | 117   | 68    | 120   | 0     | 0   | 0   | 0   | 0   | 0   | 0     | 0   | 0    |           |
| Number of Cases from NOV Mailed (act. 119A) to Hearing (act. 66/52B)                               | 3     | 1     | 1     | 0     | 0   | 0   | 0   | 0   | 0   | 0     | 0   | 0    | 5         |
| Ave. Number of Days from Hearing (act. 66/52B) to Case Closed                                      | 3,953 | 5,760 | 5,109 | 5,958 | 0   | 0   | 0   | 0   | 0   | 8,087 | 0   | 0    |           |
| Number of Cases from Hearing (act. 66/52B) to Case Closed                                          | 3     | 1     | 1     | 1     | 0   | 0   | 0   | 0   | 0   | 1     | 0   | 0    | 7         |

|                                                                                                 | Weighted Average |
|-------------------------------------------------------------------------------------------------|------------------|
| Ave. Number of Days from Intake (open date) to Intial Inspection Request (act. 110)             | -50.57           |
| Ave. of Number of Days from Initial Inspection Request (act. 110) to Closing                    | 5,518.57         |
| Ave. Number of Days from Initial Inspection Request (act. 110) to Initial Assessment (act. 107) | 31.20            |
| Ave. Number of Days from Initial Assessment (act. 107) to Title Search (act. N5)                | 31.00            |
| Ave. Number of Days from Title Search (act. N5) to NOV Mailed (act. 119A)                       | -8.00            |
| Ave. Number of Days from NOV Mailed (act. 119A) to Hearing (act. 66/52B)                        | 107.80           |
| Ave. Number of Days from Hearing (act. 66/52B) to Case Closed                                   | 5,253.29         |