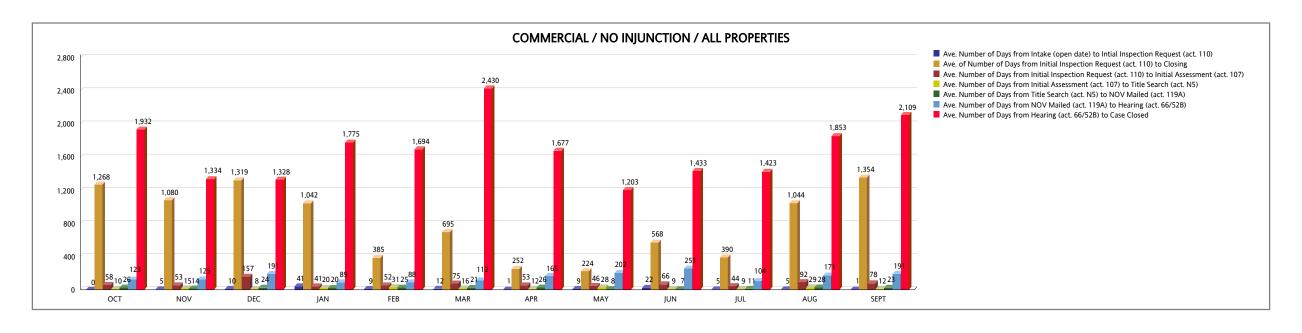

## UNSAFE STRUCTURES MEASURES - COMMERCIAL From OCTOBER 2020 To SEPTEMBER 2021

| COMMERCIAL NO INJUNCTION (ALL PROPERTIES)                                                          | ОСТ   | NOV   | DEC   | JAN   | FEB   | MAR   | APR   | MAY   | JUN   | JUL   | AUG   | SEPT  | YTD TOTAL |
|----------------------------------------------------------------------------------------------------|-------|-------|-------|-------|-------|-------|-------|-------|-------|-------|-------|-------|-----------|
| Ave. Number of Days from Intake (open date) to Intial Inspection Request (act. 110)                | 0     | 5     | 10    | 41    | 9     | 12    | 1     | 9     | 22    | 5     | 5     | 1     |           |
| Number of Cases from Intake (open date) to Intial Inspection Request (act. 110)                    | 21    | 30    | 25    | 24    | 46    | 30    | 87    | 87    | 19    | 19    | 30    | 40    | 458       |
| Ave. of Number of Days from Initial Inspection Request (act. 110) to Closing                       | 1,268 | 1,080 | 1,319 | 1,042 | 385   | 695   | 252   | 224   | 568   | 390   | 1,044 | 1,354 |           |
| Number of Cases from Initial Inspection Request (act. 110) to Closing                              | 21    | 30    | 25    | 24    | 46    | 30    | 87    | 87    | 19    | 19    | 30    | 40    | 458       |
| Ave. Number of Days from Initial Inspection Request (act. 110) to Initial Assessment (act. 107)    | 58    | 53    | 157   | 41    | 52    | 75    | 53    | 46    | 66    | 44    | 92    | 78    |           |
| Number of Cases Closed from Initial Inspection Request (act. 110) to Initial Assessment (act. 107) | 16    | 24    | 24    | 21    | 14    | 26    | 13    | 23    | 14    | 18    | 25    | 31    | 249       |
| Ave. Number of Days from Initial Assessment (act. 107) to Title Search (act. N5)                   | 10    | 15    | 8     | 20    | 31    | 16    | 12    | 28    | 9     | 9     | 29    | 12    |           |
| Number of Cases from Initial Assessment (act. 107) to Title Search (act. N5)                       | 15    | 19    | 16    | 16    | 13    | 14    | 7     | 15    | 13    | 18    | 23    | 22    | 191       |
| Ave. Number of Days from Title Search (act. N5) to NOV Mailed (act. 119A)                          | 26    | 14    | 24    | 20    | 25    | 21    | 26    | 8     | 7     | 11    | 28    | 23    |           |
| Number of Cases from Title Search (act. N5) to NOV Mailed (act. 119A)                              | 15    | 19    | 15    | 16    | 13    | 14    | 7     | 14    | 12    | 14    | 23    | 19    | 181       |
| Ave. Number of Days from NOV Mailed (act. 119A) to Hearing (act. 66/52B)                           | 123   | 125   | 191   | 89    | 88    | 112   | 165   | 202   | 255   | 104   | 171   | 191   |           |
| Number of Cases from NOV Mailed (act. 119A) to Hearing (act. 66/52B)                               | 10    | 14    | 12    | 7     | 8     | 4     | 9     | 9     | 5     | 3     | 12    | 16    | 109       |
| Ave. Number of Days from Hearing (act. 66/52B) to Case Closed                                      | 1,932 | 1,334 | 1,328 | 1,775 | 1,694 | 2,430 | 1,677 | 1,203 | 1,433 | 1,423 | 1,853 | 2,109 |           |
| Number of Cases from Hearing (act. 66/52B) to Case Closed                                          | 10    | 14    | 12    | 7     | 8     | 4     | 10    | 9     | 5     | 3     | 12    | 16    | 110       |

|                                                                                                 | Weighted Average |
|-------------------------------------------------------------------------------------------------|------------------|
| Ave. Number of Days from Intake (open date) to Intial Inspection Request (act. 110)             | 8.15             |
| Ave. of Number of Days from Initial Inspection Request (act. 110) to Closing                    | 656.47           |
| Ave. Number of Days from Initial Inspection Request (act. 110) to Initial Assessment (act. 107) | 71.04            |
| Ave. Number of Days from Initial Assessment (act. 107) to Title Search (act. N5)                | 16.88            |
| Ave. Number of Days from Title Search (act. N5) to NOV Mailed (act. 119A)                       | 19.71            |
| Ave. Number of Days from NOV Mailed (act. 119A) to Hearing (act. 66/52B)                        | 156.38           |
| Ave. Number of Days from Hearing (act. 66/52B) to Case Closed                                   | 1,678.55         |