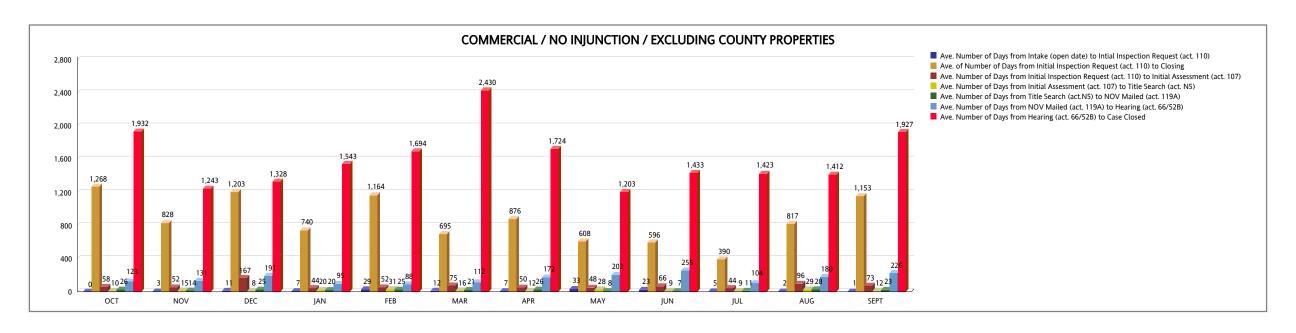

## UNSAFE STRUCTURES MEASURES - COMMERCIAL From OCTOBER 2020 To SEPTEMBER 2021

| COMMERCIAL NO INJUNCTION (EXCLUDING COUNTY PROPERTIES)                                          | ОСТ   | NOV   | DEC   | JAN   | FEB   | MAR   | APR   | MAY   | JUN   | JUL   | AUG   | SEPT  | YTD TOTAL |
|-------------------------------------------------------------------------------------------------|-------|-------|-------|-------|-------|-------|-------|-------|-------|-------|-------|-------|-----------|
| Ave. Number of Days from Intake (open date) to Intial Inspection Request (act. 110)             | 0     | 3     | 11    | 7     | 29    | 12    | 7     | 33    | 23    | 5     | 2     | 1     |           |
| Number of Cases from Intake (open date) to Intial Inspection Request (act. 110)                 | 21    | 27    | 21    | 21    | 15    | 30    | 22    | 26    | 18    | 19    | 28    | 35    | 283       |
| Ave. of Number of Days from Initial Inspection Request (act. 110) to Closing                    | 1,268 | 828   | 1,203 | 740   | 1,164 | 695   | 876   | 608   | 596   | 390   | 817   | 1,153 |           |
| Number of Cases from Initial Inspection Request (act. 110) to Closing                           | 21    | 27    | 21    | 21    | 15    | 30    | 22    | 26    | 18    | 19    | 28    | 35    | 283       |
| Ave. Number of Days from Initial Inspection Request (act. 110) to Initial Assessment (act. 107) | 58    | 52    | 167   | 44    | 52    | 75    | 50    | 48    | 66    | 44    | 96    | 73    |           |
| Number of Cases from Initial Inspection Request (act. 110) to Initial Assessment (act. 107)     | 16    | 22    | 20    | 19    | 14    | 26    | 11    | 21    | 14    | 18    | 23    | 26    | 230       |
| Ave. Number of Days from Initial Assessment (act. 107) to Title Search (act. N5)                | 10    | 15    | 8     | 20    | 31    | 16    | 12    | 28    | 9     | 9     | 29    | 12    |           |
| Number of Cases from Initial Assessment (act. 107) to Title Search (act. N5)                    | 15    | 19    | 15    | 16    | 13    | 14    | 7     | 15    | 13    | 18    | 23    | 22    | 190       |
| Ave. Number of Days from Title Search (act.N5) to NOV Mailed (act. 119A)                        | 26    | 14    | 25    | 20    | 25    | 21    | 26    | 8     | 7     | 11    | 28    | 23    |           |
| Number of Cases from Title Search (act. N5) to NOV Mailed (act. 119A)                           | 15    | 19    | 14    | 16    | 13    | 14    | 7     | 14    | 12    | 14    | 23    | 19    | 180       |
| Ave. Number of Days from NOV Mailed (act. 119A) to Hearing (act. 66/52B)                        | 123   | 131   | 191   | 95    | 88    | 112   | 172   | 202   | 255   | 104   | 180   | 226   |           |
| Number of Cases from NOV Mailed (act. 119A) to Hearing (act. 66/52B)                            | 10    | 13    | 12    | 6     | 8     | 4     | 8     | 9     | 5     | 3     | 10    | 11    | 99        |
| Ave. Number of Days from Hearing (act. 66/52B) to Case Closed                                   | 1,932 | 1,243 | 1,328 | 1,543 | 1,694 | 2,430 | 1,724 | 1,203 | 1,433 | 1,423 | 1,412 | 1,927 |           |
| Number of Cases from Hearing (act. 66/52B) to Case Closed                                       | 10    | 13    | 12    | 6     | 8     | 4     | 9     | 9     | 5     | 3     | 10    | 11    | 100       |

|                                                                                                 | Weighted Average |
|-------------------------------------------------------------------------------------------------|------------------|
| Ave. Number of Days from Intake (open date) to Intial Inspection Request (act. 110)             | 10.13            |
| Ave. of Number of Days from Initial Inspection Request (act. 110) to Closing                    | 864.12           |
| Ave. Number of Days from Initial Inspection Request (act. 110) to Initial Assessment (act. 107) | 70.90            |
| Ave. Number of Days from Initial Assessment (act. 107) to Title Search (act. N5)                | 16.93            |
| Ave. Number of Days from Title Search (act. N5) to NOV Mailed (act. 119A)                       | 19.77            |
| Ave. Number of Days from NOV Mailed (act. 119A) to Hearing (act. 66/52B)                        | 161.76           |
| Ave. Number of Days from Hearing (act. 66/52B) to Case Closed                                   | 1,570.39         |