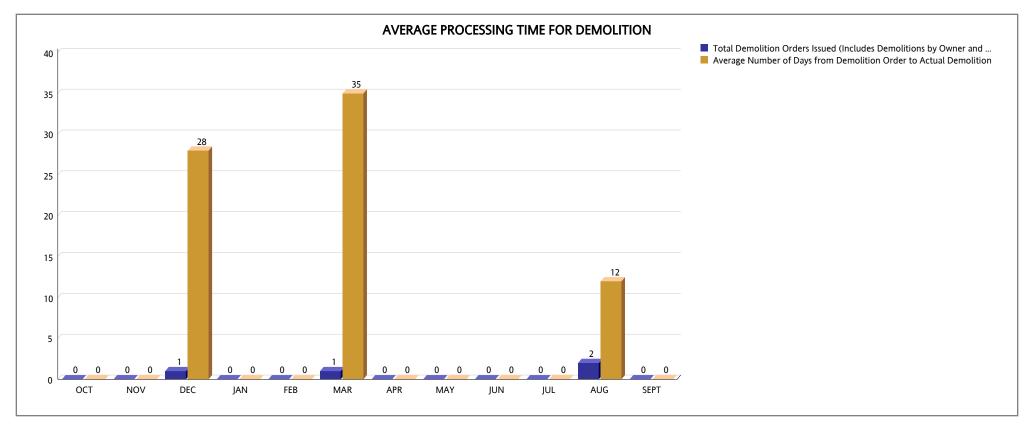

## AVERAGE PROCESSING TIME FOR DEMOLITION

(From actual Demolition to Notice to Proceed with demolition done during specific time period)

## From OCTOBER 2021 To SEPTEMBER 2022

|                                                                           | ОСТ | NOV | DEC | JAN | FEB | MAR | APR | MAY | JUN | JUL | AUG | SEPT | YTD Total | Weighted Average |
|---------------------------------------------------------------------------|-----|-----|-----|-----|-----|-----|-----|-----|-----|-----|-----|------|-----------|------------------|
| Total Demolition Orders Issued (Includes Demolitions by Owner and County) | 0   | 0   | 1   | 0   | 0   | 1   | 0   | 0   | 0   | 0   | 2   | 0    | 4         |                  |
| Total Demolition Orders Issued (County Only)                              | 0   | 0   | 1   | 0   | 0   | 1   | 0   | 0   | 0   | 0   | 2   | 0    | 4         |                  |
| Average Number of Days from Demolition Order to Actual Demolition         | 0   | 0   | 28  | 0   | 0   | 35  | 0   | 0   | 0   | 0   | 12  | 0    |           | 21.75            |