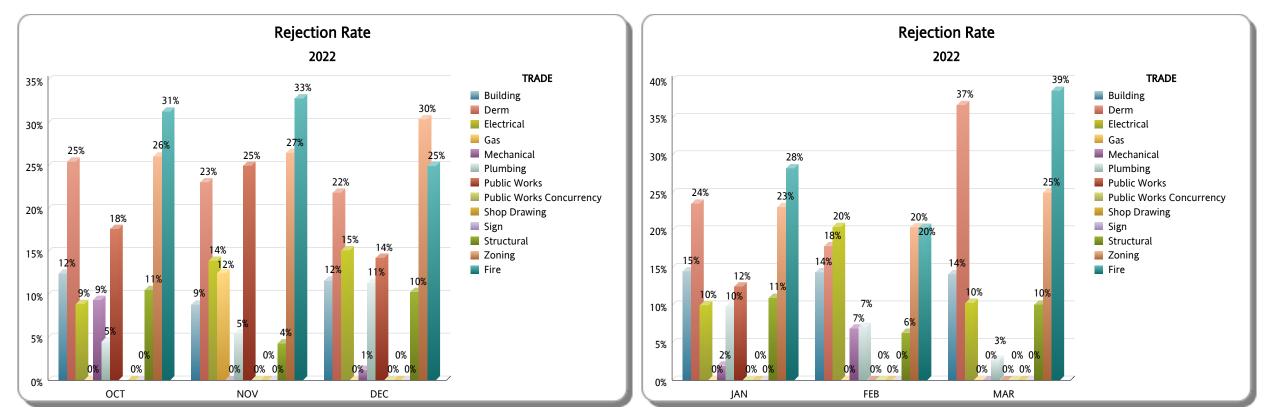

# DEPARTMENT OF REGULATORY AND ECONOMIC RESOURCES (RER)

PLANS PROCESSING - REVISIONS

### Reworks Only

### **Business Plan**

\*Includes Mplantrk and Fastrack only

### FY: 2021/2022

|                             |       |          |          | ОСТ                  |                   |                |       |          |          | NOV                  |                   |                | DEC   |          |          |                      |                   |                |  |  |
|-----------------------------|-------|----------|----------|----------------------|-------------------|----------------|-------|----------|----------|----------------------|-------------------|----------------|-------|----------|----------|----------------------|-------------------|----------------|--|--|
| TRADE                       | TOTAL | APPROVED | REJECTED | Approved as<br>Noted | Not<br>Applicable | %<br>REJECTION | TOTAL | APPROVED | REJECTED | Approved as<br>Noted | Not<br>Applicable | %<br>REJECTION | TOTAL | APPROVED | REJECTED | Approved as<br>Noted | Not<br>Applicable | %<br>REJECTION |  |  |
| Building                    | 177   | 142      | 22       | 12                   | 1                 | 12%            | 136   | 105      | 12       | 18                   | 1                 | 9%             | 181   | 146      | 21       | 12                   | 2                 | 12%            |  |  |
| Derm                        | 51    | 35       | 13       | 0                    | 3                 | 25%            | 52    | 40       | 12       | 0                    | 0                 | 23%            | 32    | 25       | 7        | 0                    | 0                 | 22%            |  |  |
| Electrical                  | 135   | 110      | 12       | 13                   | 0                 | 9%             | 122   | 82       | 17       | 23                   | 0                 | 14%            | 99    | 67       | 15       | 11                   | 6                 | 15%            |  |  |
| Gas                         | 7     | 6        | 0        | 1                    | 0                 | 0              | 8     | 3        | 1        | 2                    | 2                 | 12%            | 9     | 6        | 0        | 3                    | 0                 | 0              |  |  |
| Mechanical                  | 64    | 45       | 6        | 13                   | 0                 | 9%             | 47    | 26       | 0        | 18                   | 3                 | 0              | 82    | 49       | 1        | 29                   | 3                 | 1%             |  |  |
| Plumbing                    | 133   | 101      | 6        | 26                   | 0                 | 5%             | 165   | 136      | 9        | 20                   | 0                 | 5%             | 97    | 61       | 11       | 24                   | 1                 | 11%            |  |  |
| Public Works                | 17    | 11       | 3        | 0                    | 3                 | 18%            | 16    | 12       | 4        | 0                    | 0                 | 25%            | 7     | 6        | 1        | 0                    | 0                 | 14%            |  |  |
| Public Works<br>Concurrency | 0     | 0        | 0        | 0                    | 0                 | 0              | 1     | 1        | 0        | 0                    | 0                 | 0              | 1     | 1        | 0        | 0                    | 0                 | 0              |  |  |
| Shop Drawing                | 3     | 1        | 0        | 0                    | 2                 | 0              | 8     | 2        | 0        | 0                    | 6                 | 0              | 2     | 1        | 0        | 0                    | 1                 | 0              |  |  |
| Sign                        | 1     | 0        | 0        | 0                    | 1                 | 0              | 0     | 0        | 0        | 0                    | 0                 | 0%             | 0     | 0        | 0        | 0                    | 0                 | 0%             |  |  |
| Structural                  | 95    | 71       | 10       | 11                   | 3                 | 11%            | 93    | 80       | 4        | 7                    | 2                 | 4%             | 68    | 52       | 7        | 8                    | 1                 | 10%            |  |  |
| Zoning                      | 69    | 51       | 18       | 0                    | 0                 | 26%            | 83    | 61       | 22       | 0                    | 0                 | 27%            | 69    | 48       | 21       | 0                    | 0                 | 30%            |  |  |
| TOTAL RER DEPT<br>OVERALL   | 752   | 573      | 90       | 76                   | 13                | 12%            | 731   | 548      | 81       | 88                   | 14                | 11%            | 647   | 462      | 84       | 87                   | 14                | 13%            |  |  |
| Fire                        | 83    | 54       | 26       | 0                    | 3                 | 31%            | 70    | 46       | 23       | 0                    | 1                 | 33%            | 72    | 54       | 18       | 0                    | 0                 | 25%            |  |  |
| TOTAL OTHER                 | 83    | 54       | 26       | 0                    | 3                 | 31%            | 70    | 46       | 23       | 0                    | 1                 | 33%            | 72    | 54       | 18       | 0                    | 0                 | 25%            |  |  |
| Total                       | 835   | 627      | 116      | 76                   | 16                | 14%            | 801   | 594      | 104      | 88                   | 15                | 13%            | 719   | 516      | 102      | 87                   | 14                | 14%            |  |  |

### FY: 2021/2022

|                             |       |          |          | JAN                  |                   |                |       |          |          | FEB                  |                   |                | MAR   |          |          |                      |                   |                |  |  |
|-----------------------------|-------|----------|----------|----------------------|-------------------|----------------|-------|----------|----------|----------------------|-------------------|----------------|-------|----------|----------|----------------------|-------------------|----------------|--|--|
| TRADE                       | TOTAL | APPROVED | REJECTED | Approved as<br>Noted | Not<br>Applicable | %<br>REJECTION | TOTAL | APPROVED | REJECTED | Approved as<br>Noted | Not<br>Applicable | %<br>REJECTION | TOTAL | APPROVED | REJECTED | Approved as<br>Noted | Not<br>Applicable | %<br>REJECTION |  |  |
| Building                    | 124   | 92       | 18       | 13                   | 1                 | 15%            | 139   | 109      | 20       | 10                   | 0                 | 14%            | 184   | 143      | 26       | 14                   | 1                 | 14%            |  |  |
| Derm                        | 34    | 25       | 8        | 0                    | 1                 | 24%            | 56    | 46       | 10       | 0                    | 0                 | 18%            | 60    | 37       | 22       | 0                    | 1                 | 37%            |  |  |
| Electrical                  | 90    | 69       | 9        | 10                   | 2                 | 10%            | 142   | 99       | 29       | 8                    | 6                 | 20%            | 126   | 93       | 13       | 16                   | 4                 | 10%            |  |  |
| Gas                         | 9     | 6        | 0        | 2                    | 1                 | 0              | 8     | 8        | 0        | 0                    | 0                 | 0              | 11    | 7        | 0        | 4                    | 0                 | 0              |  |  |
| Mechanical                  | 51    | 32       | 1        | 16                   | 2                 | 2%             | 87    | 44       | 6        | 35                   | 2                 | 7%             | 96    | 80       | 0        | 15                   | 1                 | 0              |  |  |
| Plumbing                    | 112   | 79       | 11       | 20                   | 2                 | 10%            | 112   | 77       | 8        | 26                   | 1                 | 7%             | 110   | 86       | 3        | 21                   | 0                 | 3%             |  |  |
| Public Works                | 8     | 6        | 1        | 0                    | 1                 | 12%            | 6     | 6        | 0        | 0                    | 0                 | 0              | 7     | 6        | 0        | 0                    | 1                 | 0              |  |  |
| Public Works<br>Concurrency | 0     | 0        | 0        | 0                    | 0                 | 0%             | 0     | 0        | 0        | 0                    | 0                 | 0%             | 1     | 1        | 0        | 0                    | 0                 | 0              |  |  |
| Shop Drawing                | 1     | 0        | 0        | 0                    | 1                 | 0              | 1     | 0        | 0        | 0                    | 1                 | 0              | 2     | 0        | 0        | 0                    | 2                 | 0              |  |  |
| Sign                        | 1     | 0        | 0        | 0                    | 1                 | 0              | 0     | 0        | 0        | 0                    | 0                 | 0%             | 1     | 0        | 0        | 0                    | 1                 | 0              |  |  |
| Structural                  | 82    | 64       | 9        | 7                    | 2                 | 11%            | 79    | 68       | 5        | 5                    | 1                 | 6%             | 119   | 94       | 12       | 6                    | 7                 | 10%            |  |  |
| Zoning                      | 52    | 40       | 12       | 0                    | 0                 | 23%            | 54    | 43       | 11       | 0                    | 0                 | 20%            | 72    | 53       | 18       | 0                    | 1                 | 25%            |  |  |
| TOTAL RER DEPT<br>OVERALL   | 564   | 413      | 69       | 68                   | 14                | 12%            | 684   | 500      | 89       | 84                   | 11                | 13%            | 789   | 600      | 94       | 76                   | 19                | 12%            |  |  |
| Fire                        | 85    | 59       | 24       | 0                    | 2                 | 28%            | 64    | 49       | 13       | 0                    | 2                 | 20%            | 70    | 38       | 27       | 0                    | 5                 | 39%            |  |  |
| TOTAL OTHER                 | 85    | 59       | 24       | 0                    | 2                 | 28%            | 64    | 49       | 13       | 0                    | 2                 | 20%            | 70    | 38       | 27       | 0                    | 5                 | 39%            |  |  |
| Total                       | 649   | 472      | 93       | 68                   | 16                | 14%            | 748   | 549      | 102      | 84                   | 13                | 14%            | 859   | 638      | 121      | 76                   | 24                | 14%            |  |  |