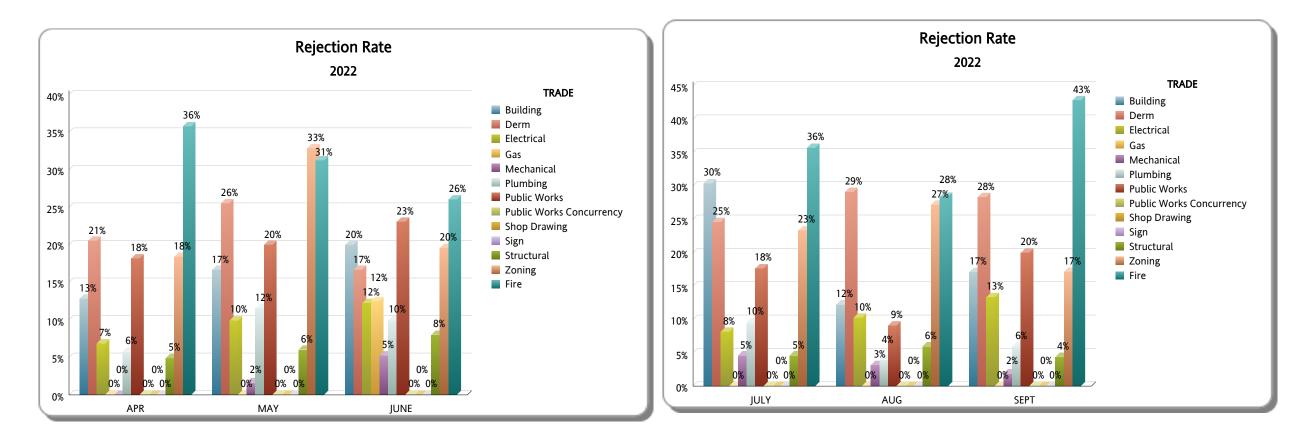

# DEPARTMENT OF REGULATORY AND ECONOMIC RESOURCES (RER)

PLANS PROCESSING - REVISIONS

### Reworks Only

### **Business Plan**

\*Includes Mplantrk and Fastrack only

### FY: 2021/2022

|                             |       |          |          | APR                  |                   |                |       |          |          | MAY                  |                   |                | JUNE  |          |          |                      |                   |                |  |  |
|-----------------------------|-------|----------|----------|----------------------|-------------------|----------------|-------|----------|----------|----------------------|-------------------|----------------|-------|----------|----------|----------------------|-------------------|----------------|--|--|
| TRADE                       | TOTAL | APPROVED | REJECTED | Approved as<br>Noted | Not<br>Applicable | %<br>REJECTION | TOTAL | APPROVED | REJECTED | Approved as<br>Noted | Not<br>Applicable | %<br>REJECTION | TOTAL | APPROVED | REJECTED | Approved as<br>Noted | Not<br>Applicable | %<br>REJECTION |  |  |
| Building                    | 156   | 122      | 20       | 12                   | 2                 | 13%            | 144   | 108      | 24       | 9                    | 3                 | 17%            | 150   | 109      | 30       | 9                    | 2                 | 20%            |  |  |
| Derm                        | 73    | 57       | 15       | 0                    | 1                 | 21%            | 47    | 35       | 12       | 0                    | 0                 | 26%            | 90    | 75       | 15       | 0                    | 0                 | 17%            |  |  |
| Electrical                  | 131   | 95       | 9        | 22                   | 5                 | 7%             | 121   | 89       | 12       | 20                   | 0                 | 10%            | 147   | 100      | 18       | 26                   | 3                 | 12%            |  |  |
| Gas                         | 7     | 6        | 0        | 1                    | 0                 | 0              | 7     | 6        | 0        | 1                    | 0                 | 0              | 8     | 6        | 1        | 1                    | 0                 | 12%            |  |  |
| Mechanical                  | 76    | 65       | 0        | 10                   | 1                 | 0              | 59    | 40       | 1        | 15                   | 3                 | 2%             | 76    | 48       | 4        | 22                   | 2                 | 5%             |  |  |
| Plumbing                    | 139   | 105      | 8        | 25                   | 1                 | 6%             | 130   | 88       | 15       | 25                   | 2                 | 12%            | 131   | 90       | 13       | 25                   | 3                 | 10%            |  |  |
| Public Works                | 11    | 8        | 2        | 0                    | 1                 | 18%            | 15    | 11       | 3        | 0                    | 1                 | 20%            | 13    | 8        | 3        | 0                    | 2                 | 23%            |  |  |
| Public Works<br>Concurrency | 2     | 2        | 0        | 0                    | 0                 | 0              | 0     | 0        | 0        | 0                    | 0                 | 0%             | 0     | 0        | 0        | 0                    | 0                 | 0%             |  |  |
| Shop Drawing                | 1     | 0        | 0        | 0                    | 1                 | 0              | 1     | 0        | 0        | 0                    | 1                 | 0              | 0     | 0        | 0        | 0                    | 0                 | 0%             |  |  |
| Sign                        | 1     | 0        | 0        | 0                    | 1                 | 0              | 0     | 0        | 0        | 0                    | 0                 | 0%             | 1     | 0        | 0        | 0                    | 1                 | 0              |  |  |
| Structural                  | 102   | 89       | 5        | 3                    | 5                 | 5%             | 83    | 73       | 5        | 3                    | 2                 | 6%             | 100   | 80       | 8        | 10                   | 2                 | 8%             |  |  |
| Zoning                      | 76    | 62       | 14       | 0                    | 0                 | 18%            | 70    | 47       | 23       | 0                    | 0                 | 33%            | 97    | 70       | 19       | 0                    | 8                 | 20%            |  |  |
| TOTAL RER DEPT<br>OVERALL   | 775   | 611      | 73       | 73                   | 18                | 9%             | 677   | 497      | 95       | 73                   | 12                | 14%            | 813   | 586      | 111      | 93                   | 23                | 14%            |  |  |
| Fire                        | 95    | 61       | 34       | 0                    | 0                 | 36%            | 96    | 64       | 30       | 0                    | 2                 | 31%            | 96    | 70       | 25       | 0                    | 1                 | 26%            |  |  |
| TOTAL OTHER                 | 95    | 61       | 34       | 0                    | 0                 | 36%            | 96    | 64       | 30       | 0                    | 2                 | 31%            | 96    | 70       | 25       | 0                    | 1                 | 26%            |  |  |
| Total                       | 870   | 672      | 107      | 73                   | 18                | 12%            | 773   | 561      | 125      | 73                   | 14                | 16%            | 909   | 656      | 136      | 93                   | 24                | 15%            |  |  |

### FY: 2021/2022

|                             |       |          |          | JULY                 |                   |                |       |          |          | AUG                  |                   |                | SEPT  |          |          |                      |                   |                |  |  |
|-----------------------------|-------|----------|----------|----------------------|-------------------|----------------|-------|----------|----------|----------------------|-------------------|----------------|-------|----------|----------|----------------------|-------------------|----------------|--|--|
| TRADE                       | TOTAL | APPROVED | REJECTED | Approved as<br>Noted | Not<br>Applicable | %<br>REJECTION | TOTAL | APPROVED | REJECTED | Approved as<br>Noted | Not<br>Applicable | %<br>REJECTION | TOTAL | APPROVED | REJECTED | Approved as<br>Noted | Not<br>Applicable | %<br>REJECTION |  |  |
| Building                    | 181   | 113      | 55       | 11                   | 2                 | 30%            | 204   | 151      | 25       | 17                   | 11                | 12%            | 158   | 123      | 27       | 4                    | 4                 | 17%            |  |  |
| Derm                        | 61    | 45       | 15       | 0                    | 1                 | 25%            | 79    | 55       | 23       | 0                    | 1                 | 29%            | 60    | 43       | 17       | 0                    | 0                 | 28%            |  |  |
| Electrical                  | 98    | 74       | 8        | 12                   | 4                 | 8%             | 156   | 112      | 16       | 23                   | 5                 | 10%            | 105   | 80       | 14       | 10                   | 1                 | 13%            |  |  |
| Gas                         | 5     | 5        | 0        | 0                    | 0                 | 0              | 7     | 4        | 0        | 2                    | 1                 | 0              | 6     | 5        | 0        | 1                    | 0                 | 0              |  |  |
| Mechanical                  | 65    | 38       | 3        | 22                   | 2                 | 5%             | 95    | 55       | 3        | 36                   | 1                 | 3%             | 104   | 77       | 2        | 21                   | 4                 | 2%             |  |  |
| Plumbing                    | 94    | 61       | 9        | 22                   | 2                 | 10%            | 101   | 77       | 4        | 20                   | 0                 | 4%             | 101   | 80       | 6        | 12                   | 3                 | 6%             |  |  |
| Public Works                | 17    | 12       | 3        | 0                    | 2                 | 18%            | 11    | 6        | 1        | 0                    | 4                 | 9%             | 20    | 11       | 4        | 0                    | 5                 | 20%            |  |  |
| Public Works<br>Concurrency | 0     | 0        | 0        | 0                    | 0                 | 0%             | 1     | 1        | 0        | 0                    | 0                 | 0              | 1     | 0        | 0        | 0                    | 1                 | 0              |  |  |
| Shop Drawing                | 0     | 0        | 0        | 0                    | 0                 | 0%             | 9     | 3        | 0        | 0                    | 6                 | 0              | 0     | 0        | 0        | 0                    | 0                 | 0%             |  |  |
| Sign                        | 0     | 0        | 0        | 0                    | 0                 | 0%             | 1     | 0        | 0        | 0                    | 1                 | 0              | 0     | 0        | 0        | 0                    | 0                 | 0%             |  |  |
| Structural                  | 108   | 90       | 5        | 10                   | 3                 | 5%             | 134   | 110      | 8        | 12                   | 4                 | 6%             | 114   | 102      | 5        | 5                    | 2                 | 4%             |  |  |
| Zoning                      | 60    | 45       | 14       | 0                    | 1                 | 23%            | 114   | 83       | 31       | 0                    | 0                 | 27%            | 105   | 87       | 18       | 0                    | 0                 | 17%            |  |  |
| TOTAL RER DEPT<br>OVERALL   | 689   | 483      | 112      | 77                   | 17                | 16%            | 912   | 657      | 111      | 110                  | 34                | 12%            | 774   | 608      | 93       | 53                   | 20                | 12%            |  |  |
| Fire                        | 84    | 50       | 30       | 1                    | 3                 | 36%            | 74    | 51       | 21       | 0                    | 2                 | 28%            | 91    | 47       | 39       | 0                    | 5                 | 43%            |  |  |
| TOTAL OTHER                 | 84    | 50       | 30       | 1                    | 3                 | 36%            | 74    | 51       | 21       | 0                    | 2                 | 28%            | 91    | 47       | 39       | 0                    | 5                 | 43%            |  |  |
| Total                       | 773   | 533      | 142      | 78                   | 20                | 18%            | 986   | 708      | 132      | 110                  | 36                | 13%            | 865   | 655      | 132      | 53                   | 25                | 15%            |  |  |