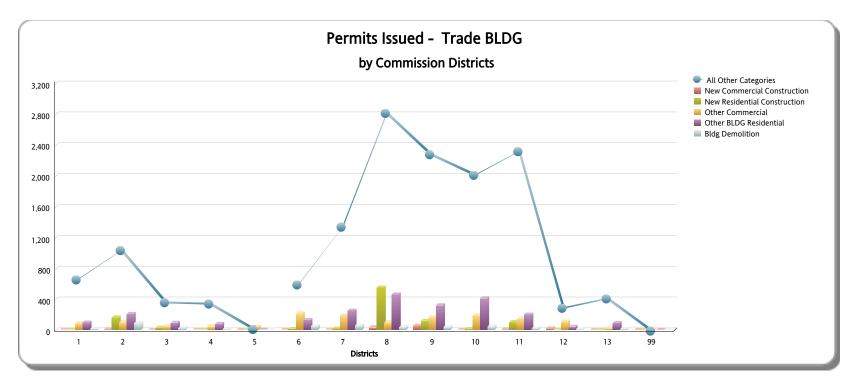

#### PERMITS ISSUED BY TRADE AND BY COMMISSIONER DISTRICT

Summary of FY: 2021 - 2022 FROM: 10/2021 TO 09/2022

| District No. | New Commercial Construction<br>BLDG01 | New Commercial Construction Est.<br>Value | New Residential Construction<br>BLDG02 | New Residential Construction Est.<br>Value | Other<br>Commercial | Other BLDG<br>Residential | BLDG<br>Demolition | All Other BLDG<br>Categories | Total<br>BLDG | PLUM  | MECH  | ELEC   | GAS | ROOF   | SIGN |
|--------------|---------------------------------------|-------------------------------------------|----------------------------------------|--------------------------------------------|---------------------|---------------------------|--------------------|------------------------------|---------------|-------|-------|--------|-----|--------|------|
| 1            | 2                                     | \$751,915.00                              | 2                                      | \$358,380.00                               | 83                  | 95                        | 13                 | 664                          | 859           | 164   | 206   | 597    | 4   | 756    | 79   |
| 2            | 8                                     | \$20,028,648.00                           | 161                                    | \$127,300,518.00                           | 98                  | 206                       | 88                 | 1,044                        | 1,605         | 467   | 413   | 1,151  | 7   | 1,468  | 43   |
| 3            | 0                                     | \$0.00                                    | 29                                     | \$4,426,686.00                             | 45                  | 92                        | 24                 | 368                          | 558           | 170   | 183   | 509    | 4   | 488    | 14   |
| 4            | 2                                     | \$29,509,210.00                           | 2                                      | \$436,140.00                               | 47                  | 77                        | 10                 | 351                          | 489           | 207   | 136   | 353    | 10  | 245    | 21   |
| 5            | 0                                     | \$0.00                                    | 0                                      | \$0.00                                     | 40                  | 2                         | 2                  | 20                           | 64            | 33    | 21    | 86     | 0   | 13     | 10   |
| 6            | 2                                     | \$15,000.00                               | 12                                     | \$4,098,297.00                             | 214                 | 128                       | 53                 | 599                          | 1,008         | 423   | 383   | 1,244  | 25  | 606    | 113  |
| 7            | 3                                     | \$59,650.00                               | 17                                     | \$4,544,640.00                             | 186                 | 249                       | 57                 | 1,347                        | 1,859         | 609   | 524   | 1,247  | 85  | 1,083  | 85   |
| 8            | 35                                    | \$89,392,348.00                           | 548                                    | \$349,420,167.00                           | 100                 | 459                       | 39                 | 2,823                        | 4,004         | 1,626 | 1,048 | 2,768  | 49  | 1,650  | 68   |
| 9            | 56                                    | \$95,781,071.00                           | 116                                    | \$62,859,565.00                            | 161                 | 319                       | 38                 | 2,287                        | 2,977         | 891   | 696   | 2,156  | 22  | 2,108  | 112  |
| 10           | 1                                     | \$354,255.00                              | 11                                     | \$3,046,680.00                             | 188                 | 410                       | 45                 | 2,020                        | 2,675         | 848   | 699   | 1,635  | 40  | 2,341  | 152  |
| 11           | 9                                     | \$711,395.00                              | 101                                    | \$21,031,380.00                            | 144                 | 198                       | 20                 | 2,327                        | 2,799         | 721   | 553   | 1,438  | 22  | 1,975  | 94   |
| 12           | 19                                    | \$36,564,291.00                           | 2                                      | \$519,570.00                               | 109                 | 40                        | 9                  | 296                          | 475           | 165   | 156   | 455    | 6   | 326    | 34   |
| 13           | 0                                     | \$0.00                                    | 0                                      | \$0.00                                     | 17                  | 89                        | 12                 | 418                          | 536           | 150   | 56    | 232    | 3   | 406    | 10   |
| 99           | 0                                     | \$0.00                                    | 0                                      | \$0.00                                     | 0                   | 0                         | 0                  | 0                            | 1,555         | 272   | 739   | 800    | 5   | 273    | 31   |
| Total        | 137                                   | \$273,167,783.00                          | 1,001                                  | \$578,042,023.00                           | 1,432               | 2,364                     | 410                | 14,564                       | 21,463        | 6,746 | 5,813 | 14,671 | 282 | 13,738 | 866  |