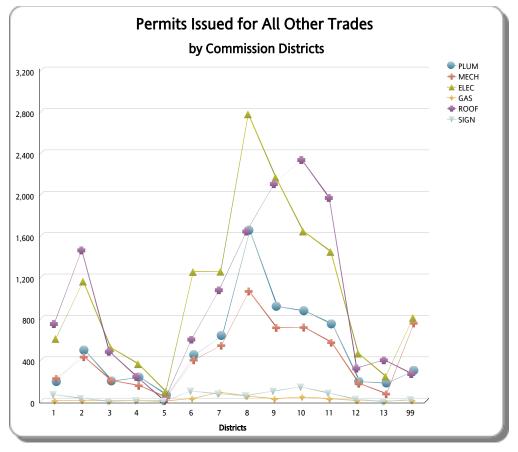

#### PERMITS ISSUED BY TRADE AND BY COMMISSIONER DISTRICT

Summary of FY: 2021 - 2022 FROM: 10/2021 TO 09/2022

| District No. | New Commercial Construction<br>BLDG01 | New Commercial Construction Est.<br>Value | New Residential Construction<br>BLDG02 | New Residential Construction Est.<br>Value | Other<br>Commercial | Other BLDG<br>Residential | BLDG<br>Demolition | All Other BLDG<br>Categories | Total<br>BLDG | PLUM  | MECH  | ELEC   | GAS | ROOF   | SIGN |
|--------------|---------------------------------------|-------------------------------------------|----------------------------------------|--------------------------------------------|---------------------|---------------------------|--------------------|------------------------------|---------------|-------|-------|--------|-----|--------|------|
| 1            | 2                                     | \$751,915.00                              | 2                                      | \$358,380.00                               | 83                  | 95                        | 13                 | 664                          | 859           | 164   | 206   | 597    | 4   | 756    | 79   |
| 2            | 8                                     | \$20,028,648.00                           | 161                                    | \$127,300,518.00                           | 98                  | 206                       | 88                 | 1,044                        | 1,605         | 467   | 413   | 1,151  | 7   | 1,468  | 43   |
| 3            | 0                                     | \$0.00                                    | 29                                     | \$4,426,686.00                             | 45                  | 92                        | 24                 | 368                          | 558           | 170   | 183   | 509    | 4   | 488    | 14   |
| 4            | 2                                     | \$29,509,210.00                           | 2                                      | \$436,140.00                               | 47                  | 77                        | 10                 | 351                          | 489           | 207   | 136   | 353    | 10  | 245    | 21   |
| 5            | 0                                     | \$0.00                                    | 0                                      | \$0.00                                     | 40                  | 2                         | 2                  | 20                           | 64            | 33    | 21    | 86     | 0   | 13     | 10   |
| 6            | 2                                     | \$15,000.00                               | 12                                     | \$4,098,297.00                             | 214                 | 128                       | 53                 | 599                          | 1,008         | 423   | 383   | 1,244  | 25  | 606    | 113  |
| 7            | 3                                     | \$59,650.00                               | 17                                     | \$4,544,640.00                             | 186                 | 249                       | 57                 | 1,347                        | 1,859         | 609   | 524   | 1,247  | 85  | 1,083  | 85   |
| 8            | 35                                    | \$89,392,348.00                           | 548                                    | \$349,420,167.00                           | 100                 | 459                       | 39                 | 2,823                        | 4,004         | 1,626 | 1,048 | 2,768  | 49  | 1,650  | 68   |
| 9            | 56                                    | \$95,781,071.00                           | 116                                    | \$62,859,565.00                            | 161                 | 319                       | 38                 | 2,287                        | 2,977         | 891   | 696   | 2,156  | 22  | 2,108  | 112  |
| 10           | 1                                     | \$354,255.00                              | 11                                     | \$3,046,680.00                             | 188                 | 410                       | 45                 | 2,020                        | 2,675         | 848   | 699   | 1,635  | 40  | 2,341  | 152  |
| 11           | 9                                     | \$711,395.00                              | 101                                    | \$21,031,380.00                            | 144                 | 198                       | 20                 | 2,327                        | 2,799         | 721   | 553   | 1,438  | 22  | 1,975  | 94   |
| 12           | 19                                    | \$36,564,291.00                           | 2                                      | \$519,570.00                               | 109                 | 40                        | 9                  | 296                          | 475           | 165   | 156   | 455    | 6   | 326    | 34   |
| 13           | 0                                     | \$0.00                                    | 0                                      | \$0.00                                     | 17                  | 89                        | 12                 | 418                          | 536           | 150   | 56    | 232    | 3   | 406    | 10   |
| 99           | 0                                     | \$0.00                                    | 0                                      | \$0.00                                     | 0                   | 0                         | 0                  | 0                            | 1,555         | 272   | 739   | 800    | 5   | 273    | 31   |
| Total        | 137                                   | \$273,167,783.00                          | 1,001                                  | \$578,042,023.00                           | 1,432               | 2,364                     | 410                | 14,564                       | 21,463        | 6,746 | 5,813 | 14,671 | 282 | 13,738 | 866  |