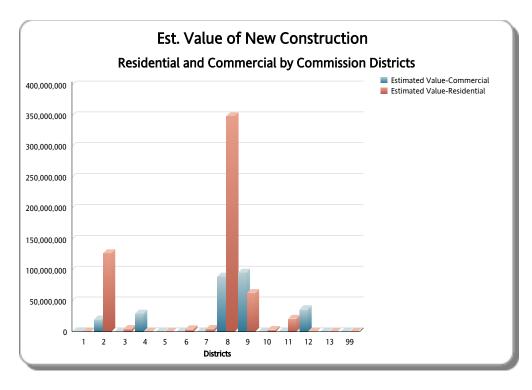

#### PERMITS ISSUED BY TRADE AND BY COMMISSIONER DISTRICT

Summary of FY: 2021 - 2022 FROM: 10/2021 TO 09/2022

| District No. | New Commercial Construction<br>BLDG01 | New Commercial Construction Est.<br>Value | New Residential Construction<br>BLDG02 | New Residential Construction Est.<br>Value | Other<br>Commercial | Other BLDG<br>Residential | BLDG<br>Demolition | All Other BLDG<br>Categories | Total<br>BLDG | PLUM  | MECH  | ELEC   | GAS | ROOF   | SIGN |
|--------------|---------------------------------------|-------------------------------------------|----------------------------------------|--------------------------------------------|---------------------|---------------------------|--------------------|------------------------------|---------------|-------|-------|--------|-----|--------|------|
| 1            | 2                                     | \$751,915.00                              | 2                                      | \$358,380.00                               | 83                  | 95                        | 13                 | 664                          | 859           | 164   | 206   | 597    | 4   | 756    | 79   |
| 2            | 8                                     | \$20,028,648.00                           | 161                                    | \$127,300,518.00                           | 98                  | 206                       | 88                 | 1,044                        | 1,605         | 467   | 413   | 1,151  | 7   | 1,468  | 43   |
| 3            | 0                                     | \$0.00                                    | 29                                     | \$4,426,686.00                             | 45                  | 92                        | 24                 | 368                          | 558           | 170   | 183   | 509    | 4   | 488    | 14   |
| 4            | 2                                     | \$29,509,210.00                           | 2                                      | \$436,140.00                               | 47                  | 77                        | 10                 | 351                          | 489           | 207   | 136   | 353    | 10  | 245    | 21   |
| 5            | 0                                     | \$0.00                                    | 0                                      | \$0.00                                     | 40                  | 2                         | 2                  | 20                           | 64            | 33    | 21    | 86     | 0   | 13     | 10   |
| 6            | 2                                     | \$15,000.00                               | 12                                     | \$4,098,297.00                             | 214                 | 128                       | 53                 | 599                          | 1,008         | 423   | 383   | 1,244  | 25  | 606    | 113  |
| 7            | 3                                     | \$59,650.00                               | 17                                     | \$4,544,640.00                             | 186                 | 249                       | 57                 | 1,347                        | 1,859         | 609   | 524   | 1,247  | 85  | 1,083  | 85   |
| 8            | 35                                    | \$89,392,348.00                           | 548                                    | \$349,420,167.00                           | 100                 | 459                       | 39                 | 2,823                        | 4,004         | 1,626 | 1,048 | 2,768  | 49  | 1,650  | 68   |
| 9            | 56                                    | \$95,781,071.00                           | 116                                    | \$62,859,565.00                            | 161                 | 319                       | 38                 | 2,287                        | 2,977         | 891   | 696   | 2,156  | 22  | 2,108  | 112  |
| 10           | 1                                     | \$354,255.00                              | 11                                     | \$3,046,680.00                             | 188                 | 410                       | 45                 | 2,020                        | 2,675         | 848   | 699   | 1,635  | 40  | 2,341  | 152  |
| 11           | 9                                     | \$711,395.00                              | 101                                    | \$21,031,380.00                            | 144                 | 198                       | 20                 | 2,327                        | 2,799         | 721   | 553   | 1,438  | 22  | 1,975  | 94   |
| 12           | 19                                    | \$36,564,291.00                           | 2                                      | \$519,570.00                               | 109                 | 40                        | 9                  | 296                          | 475           | 165   | 156   | 455    | 6   | 326    | 34   |
| 13           | 0                                     | \$0.00                                    | 0                                      | \$0.00                                     | 17                  | 89                        | 12                 | 418                          | 536           | 150   | 56    | 232    | 3   | 406    | 10   |
| 99           | 0                                     | \$0.00                                    | 0                                      | \$0.00                                     | 0                   | 0                         | 0                  | 0                            | 1,555         | 272   | 739   | 800    | 5   | 273    | 31   |
| Total        | 137                                   | \$273,167,783.00                          | 1,001                                  | \$578,042,023.00                           | 1,432               | 2,364                     | 410                | 14,564                       | 21,463        | 6,746 | 5,813 | 14,671 | 282 | 13,738 | 866  |