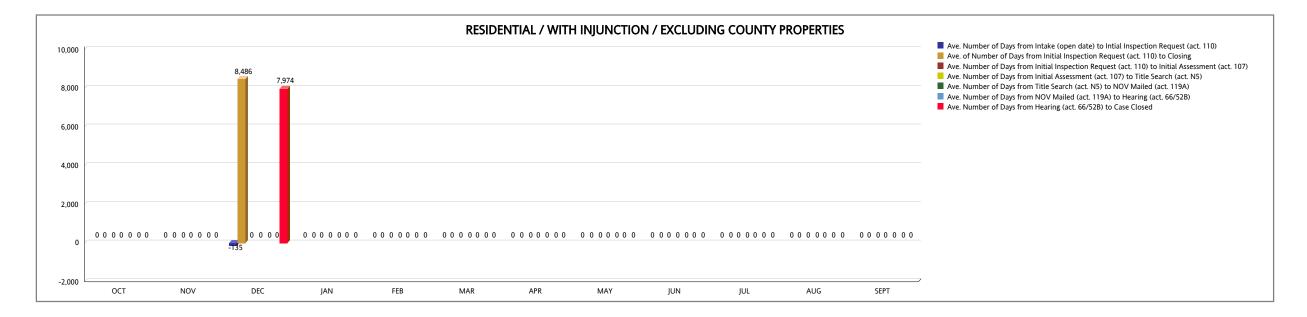

| RESIDENTIAL WITH INJUNCTION (EXCLUDING COUNTY PROPERTIES)                                          | ост | NOV | DEC   | JAN | FEB | MAR | APR | MAY | JUN | JUL | AUG | SEPT | YTD TOTAL |
|----------------------------------------------------------------------------------------------------|-----|-----|-------|-----|-----|-----|-----|-----|-----|-----|-----|------|-----------|
| Ave. Number of Days from Intake (open date) to Intial Inspection Request (act. 110)                | 0   | 0   | -135  | 0   | 0   | 0   | 0   | 0   | 0   | 0   | 0   | 0    |           |
| Number of Cases from Intake (open date) to Intial Inspection Request (act. 110)                    | 0   | 0   | 1     | 0   | 0   | 0   | 0   | 0   | 0   | 0   | 0   | 0    | 1         |
| Ave. of Number of Days from Initial Inspection Request (act. 110) to Closing                       | 0   | 0   | 8,486 | 0   | 0   | 0   | 0   | 0   | 0   | 0   | 0   | 0    |           |
| Number of Cases from Initial Inspection Request (act. 110) to Closing                              | 0   | 0   | 1     | 0   | 0   | 0   | 0   | 0   | 0   | 0   | 0   | 0    | 1         |
| Ave. Number of Days from Initial Inspection Request (act. 110) to Initial Assessment (act. 107)    | 0   | 0   | 0     | 0   | 0   | 0   | 0   | 0   | 0   | 0   | 0   | 0    |           |
| Number of Cases Closed from Initial Inspection Request (act. 110) to Initial Assessment (act. 107) | 0   | 0   | 0     | 0   | 0   | 0   | 0   | 0   | 0   | 0   | 0   | 0    | 0         |
| Ave. Number of Days from Initial Assessment (act. 107) to Title Search (act. N5)                   | 0   | 0   | 0     | 0   | 0   | 0   | 0   | 0   | 0   | 0   | 0   | 0    |           |
| Number of Cases from Initial Assessment (act. 107) to Title Search (act. N5)                       | 0   | 0   | 0     | 0   | 0   | 0   | 0   | 0   | 0   | 0   | 0   | 0    | 0         |
| Ave. Number of Days from Title Search (act. N5) to NOV Mailed (act. 119A)                          | 0   | 0   | 0     | 0   | 0   | 0   | 0   | 0   | 0   | 0   | 0   | 0    |           |
| Number of Cases from Title Search (act. N5) to NOV Mailed (act. 119A)                              | 0   | 0   | 0     | 0   | 0   | 0   | 0   | 0   | 0   | 0   | 0   | 0    | 0         |
| Ave. Number of Days from NOV Mailed (act. 119A) to Hearing (act. 66/52B)                           | 0   | 0   | 0     | 0   | 0   | 0   | 0   | 0   | 0   | 0   | 0   | 0    |           |
| Number of Cases from NOV Mailed (act. 119A) to Hearing (act. 66/52B)                               | 0   | 0   | 0     | 0   | 0   | 0   | 0   | 0   | 0   | 0   | 0   | 0    | 0         |
| Ave. Number of Days from Hearing (act. 66/52B) to Case Closed                                      | 0   | 0   | 7,974 | 0   | 0   | 0   | 0   | 0   | 0   | 0   | 0   | 0    |           |
| Number of Cases from Hearing (act. 66/52B) to Case Closed                                          | 0   | 0   | 1     | 0   | 0   | 0   | 0   | 0   | 0   | 0   | 0   | 0    | 1         |

|                                                                                                 | Weighted /Weidge |
|-------------------------------------------------------------------------------------------------|------------------|
| Ave. Number of Days from Intake (open date) to Intial Inspection Request (act. 110)             | -135.00          |
| Ave. of Number of Days from Initial Inspection Request (act. 110) to Closing                    | 8,486.00         |
| Ave. Number of Days from Initial Inspection Request (act. 110) to Initial Assessment (act. 107) | 0                |
| Ave. Number of Days from Initial Assessment (act. 107) to Title Search (act. N5)                | 0                |
| Ave. Number of Days from Title Search (act. N5) to NOV Mailed (act. 119A)                       | 0                |
| Ave. Number of Days from NOV Mailed (act. 119A) to Hearing (act. 66/52B)                        | 0                |
| Ave. Number of Days from Hearing (act. 66/52B) to Case Closed                                   | 7,974.00         |