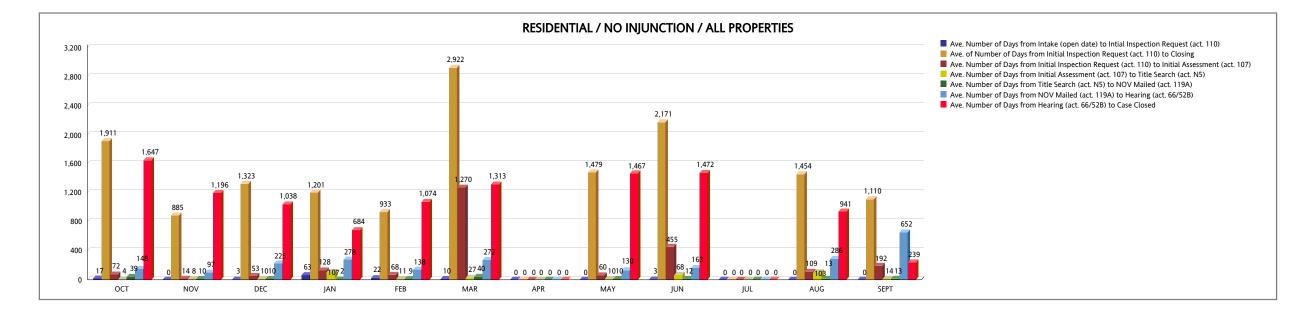

| RESIDENTIAL NO INJUNCTION (ALL PROPERTIES)                                                         | ост   | NOV   | DEC   | JAN   | FEB   | MAR   | APR | MAY   | JUN   | JUL | AUG   | SEPT  | YTD TOTAL |
|----------------------------------------------------------------------------------------------------|-------|-------|-------|-------|-------|-------|-----|-------|-------|-----|-------|-------|-----------|
| Ave. Number of Days from Intake (open date) to Intial Inspection Request (act. 110)                | 17    | 0     | 3     | 63    | 22    | 10    | 0   | 0     | 3     | 0   | 0     | 0     |           |
| Number of Cases from Intake (open date) to Intial Inspection Request (act. 110)                    | 3     | 3     | 7     | 2     | 4     | 2     | 0   | 4     | 6     | 0   | 2     | 1     | 34        |
| Ave. of Number of Days from Initial Inspection Request (act. 110) to Closing                       | 1,911 | 885   | 1,323 | 1,201 | 933   | 2,922 | 0   | 1,479 | 2,171 | 0   | 1,454 | 1,110 |           |
| Number of Cases from Initial Inspection Request (act. 110) to Closing                              | 3     | 3     | 7     | 2     | 4     | 2     | 0   | 4     | 6     | 0   | 2     | 1     | 34        |
| Ave. Number of Days from Initial Inspection Request (act. 110) to Initial Assessment (act. 107)    | 72    | 14    | 53    | 128   | 68    | 1,270 | 0   | 60    | 455   | 0   | 109   | 192   |           |
| Number of Cases Closed from Initial Inspection Request (act. 110) to Initial Assessment (act. 107) | 3     | 2     | 7     | 2     | 3     | 2     | 0   | 4     | 6     | 0   | 2     | 1     | 32        |
| Ave. Number of Days from Initial Assessment (act. 107) to Title Search (act. N5)                   | 4     | 8     | 10    | 107   | 11    | 27    | 0   | 10    | 68    | 0   | 103   | 14    |           |
| Number of Cases from Initial Assessment (act. 107) to Title Search (act. N5)                       | 3     | 2     | 7     | 2     | 3     | 2     | 0   | 4     | 6     | 0   | 2     | 1     | 32        |
| Ave. Number of Days from Title Search (act. N5) to NOV Mailed (act. 119A)                          | 39    | 10    | 10    | 2     | 9     | 40    | 0   | 10    | 12    | 0   | 13    | 13    |           |
| Number of Cases from Title Search (act. N5) to NOV Mailed (act. 119A)                              | 3     | 2     | 6     | 2     | 3     | 2     | 0   | 4     | 6     | 0   | 2     | 1     | 31        |
| Ave. Number of Days from NOV Mailed (act. 119A) to Hearing (act. 66/52B)                           | 148   | 97    | 225   | 278   | 138   | 272   | 0   | 130   | 163   | 0   | 286   | 652   |           |
| Number of Cases from NOV Mailed (act. 119A) to Hearing (act. 66/52B)                               | 3     | 2     | 6     | 2     | 2     | 2     | 0   | 3     | 6     | 0   | 2     | 1     | 29        |
| Ave. Number of Days from Hearing (act. 66/52B) to Case Closed                                      | 1,647 | 1,196 | 1,038 | 684   | 1,074 | 1,313 | 0   | 1,467 | 1,472 | 0   | 941   | 239   |           |
| Number of Cases from Hearing (act. 66/52B) to Case Closed                                          | 3     | 2     | 7     | 2     | 2     | 2     | 0   | 3     | 6     | 0   | 2     | 1     | 30        |

|                                                                                                 | The gritter a fire rage |
|-------------------------------------------------------------------------------------------------|-------------------------|
| Ave. Number of Days from Intake (open date) to Intial Inspection Request (act. 110)             | 9.53                    |
| Ave. of Number of Days from Initial Inspection Request (act. 110) to Closing                    | 1,546.68                |
| Ave. Number of Days from Initial Inspection Request (act. 110) to Initial Assessment (act. 107) | 218.59                  |
| Ave. Number of Days from Initial Assessment (act. 107) to Title Search (act. N5)                | 33.34                   |
| Ave. Number of Days from Title Search (act. N5) to NOV Mailed (act. 119A)                       | 14.81                   |
| Ave. Number of Days from NOV Mailed (act. 119A) to Hearing (act. 66/52B)                        | 205.38                  |
| Ave. Number of Days from Hearing (act. 66/52B) to Case Closed                                   | 1,203.17                |