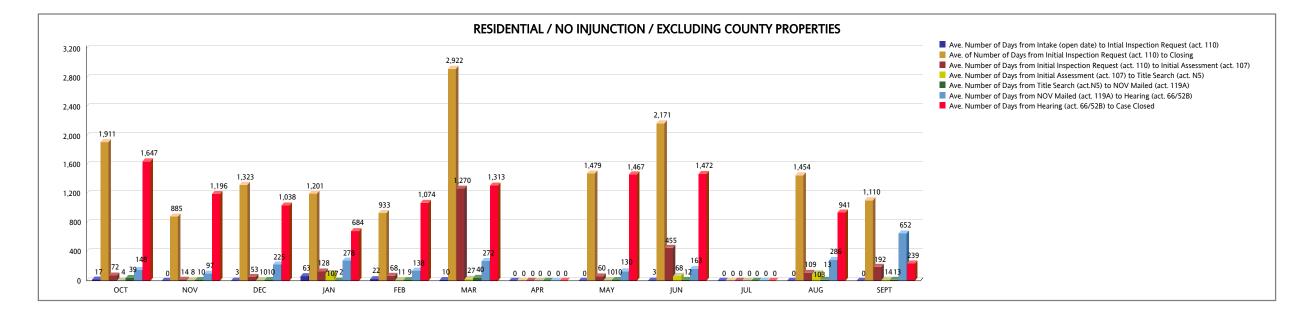

| RESIDENTIAL NO INJUNCTION (EXCLUDING COUNTY PROPERTIES)                                         | ост   | NOV   | DEC   | JAN   | FEB   | MAR   | APR | MAY   | JUN   | JUL | AUG   | SEPT  | YTD TOTAL |
|-------------------------------------------------------------------------------------------------|-------|-------|-------|-------|-------|-------|-----|-------|-------|-----|-------|-------|-----------|
| Ave. Number of Days from Intake (open date) to Intial Inspection Request (act. 110)             | 17    | 0     | 3     | 63    | 22    | 10    | 0   | 0     | 3     | 0   | 0     | 0     |           |
| Number of Cases from Intake (open date) to Intial Inspection Request (act. 110)                 | 3     | 3     | 7     | 2     | 4     | 2     | 0   | 4     | 6     | 0   | 2     | 1     | 34        |
| Ave. of Number of Days from Initial Inspection Request (act. 110) to Closing                    | 1,911 | 885   | 1,323 | 1,201 | 933   | 2,922 | 0   | 1,479 | 2,171 | 0   | 1,454 | 1,110 |           |
| Number of Cases from Initial Inspection Request (act. 110) to Closing                           | 3     | 3     | 7     | 2     | 4     | 2     | 0   | 4     | 6     | 0   | 2     | 1     | 34        |
| Ave. Number of Days from Initial Inspection Request (act. 110) to Initial Assessment (act. 107) | 72    | 14    | 53    | 128   | 68    | 1,270 | 0   | 60    | 455   | 0   | 109   | 192   |           |
| Number of Cases from Initial Inspection Request (act. 110) to Initial Assessment (act. 107)     | 3     | 2     | 7     | 2     | 3     | 2     | 0   | 4     | 6     | 0   | 2     | 1     | 32        |
| Ave. Number of Days from Initial Assessment (act. 107) to Title Search (act. N5)                | 4     | 8     | 10    | 107   | 11    | 27    | 0   | 10    | 68    | 0   | 103   | 14    |           |
| Number of Cases from Initial Assessment (act. 107) to Title Search (act. N5)                    | 3     | 2     | 7     | 2     | 3     | 2     | 0   | 4     | 6     | 0   | 2     | 1     | 32        |
| Ave. Number of Days from Title Search (act.N5) to NOV Mailed (act. 119A)                        | 39    | 10    | 10    | 2     | 9     | 40    | 0   | 10    | 12    | 0   | 13    | 13    |           |
| Number of Cases from Title Search (act. N5) to NOV Mailed (act. 119A)                           | 3     | 2     | 6     | 2     | 3     | 2     | 0   | 4     | 6     | 0   | 2     | 1     | 31        |
| Ave. Number of Days from NOV Mailed (act. 119A) to Hearing (act. 66/52B)                        | 148   | 97    | 225   | 278   | 138   | 272   | 0   | 130   | 163   | 0   | 286   | 652   |           |
| Number of Cases from NOV Mailed (act. 119A) to Hearing (act. 66/52B)                            | 3     | 2     | 6     | 2     | 2     | 2     | 0   | 3     | 6     | 0   | 2     | 1     | 29        |
| Ave. Number of Days from Hearing (act. 66/52B) to Case Closed                                   | 1,647 | 1,196 | 1,038 | 684   | 1,074 | 1,313 | 0   | 1,467 | 1,472 | 0   | 941   | 239   | 11,071    |
| Number of Cases from Hearing (act. 66/52B) to Case Closed                                       | 3     | 2     | 7     | 2     | 2     | 2     | 0   | 3     | 6     | 0   | 2     | 1     | 30        |

|                                                                                                 | weighted Average |
|-------------------------------------------------------------------------------------------------|------------------|
| Ave. Number of Days from Intake (open date) to Intial Inspection Request (act. 110)             | 9.53             |
| Ave. of Number of Days from Initial Inspection Request (act. 110) to Closing                    | 1,546.68         |
| Ave. Number of Days from Initial Inspection Request (act. 110) to Initial Assessment (act. 107) | 218.59           |
| Ave. Number of Days from Initial Assessment (act. 107) to Title Search (act. N5)                | 33.34            |
| Ave. Number of Days from Title Search (act. N5) to NOV Mailed (act. 119A)                       | 14.81            |
| Ave. Number of Days from NOV Mailed (act. 119A) to Hearing (act. 66/52B)                        | 205.38           |
| Ave. Number of Days from Hearing (act. 66/52B) to Case Closed                                   | 1,203.17         |