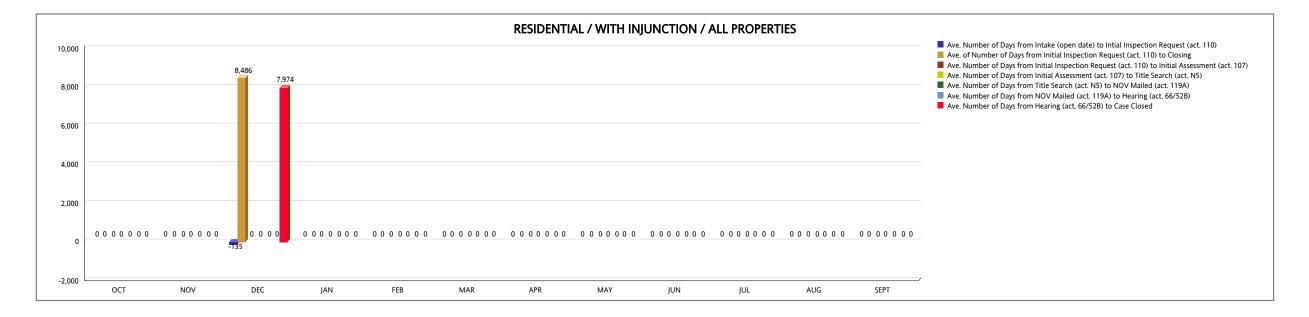

| RESIDENTIAL WITH INJUNCTION (ALL PROPERTIES)                                                       | ост | NOV | DEC   | JAN | FEB | MAR | APR | MAY | JUN | JUL | AUG | SEPT | YTD TOTAL |
|----------------------------------------------------------------------------------------------------|-----|-----|-------|-----|-----|-----|-----|-----|-----|-----|-----|------|-----------|
| Ave. Number of Days from Intake (open date) to Intial Inspection Request (act. 110)                | 0   | 0   | -135  | 0   | 0   | 0   | 0   | 0   | 0   | 0   | 0   | 0    |           |
| Number of Cases from Intake (open date) to Intial Inspection Request (act. 110)                    | 0   | 0   | 1     | 0   | 0   | 0   | 0   | 0   | 0   | 0   | 0   | 0    | 1         |
| Ave. of Number of Days from Initial Inspection Request (act. 110) to Closing                       | 0   | 0   | 8,486 | 0   | 0   | 0   | 0   | 0   | 0   | 0   | 0   | 0    |           |
| Number of Cases from Initial Inspection Request (act. 110) to Closing                              | 0   | 0   | 1     | 0   | 0   | 0   | 0   | 0   | 0   | 0   | 0   | 0    | 1         |
| Ave. Number of Days from Initial Inspection Request (act. 110) to Initial Assessment (act. 107)    | 0   | 0   | 0     | 0   | 0   | 0   | 0   | 0   | 0   | 0   | 0   | 0    |           |
| Number of Cases Closed from Initial Inspection Request (act. 110) to Initial Assessment (act. 107) | 0   | 0   | 0     | 0   | 0   | 0   | 0   | 0   | 0   | 0   | 0   | 0    | 0         |
| Ave. Number of Days from Initial Assessment (act. 107) to Title Search (act. N5)                   | 0   | 0   | 0     | 0   | 0   | 0   | 0   | 0   | 0   | 0   | 0   | 0    |           |
| Number of Cases from Initial Assessment (act. 107) to Title Search (act. N5)                       | 0   | 0   | 0     | 0   | 0   | 0   | 0   | 0   | 0   | 0   | 0   | 0    | 0         |
| Ave. Number of Days from Title Search (act. N5) to NOV Mailed (act. 119A)                          | 0   | 0   | 0     | 0   | 0   | 0   | 0   | 0   | 0   | 0   | 0   | 0    |           |
| Number of Cases from Title Search (act. N5) to NOV Mailed (act. 119A)                              | 0   | 0   | 0     | 0   | 0   | 0   | 0   | 0   | 0   | 0   | 0   | 0    | 0         |
| Ave. Number of Days from NOV Mailed (act. 119A) to Hearing (act. 66/52B)                           | 0   | 0   | 0     | 0   | 0   | 0   | 0   | 0   | 0   | 0   | 0   | 0    |           |
| Number of Cases from NOV Mailed (act. 119A) to Hearing (act. 66/52B)                               | 0   | 0   | 0     | 0   | 0   | 0   | 0   | 0   | 0   | 0   | 0   | 0    | 0         |
| Ave. Number of Days from Hearing (act. 66/52B) to Case Closed                                      | 0   | 0   | 7,974 | 0   | 0   | 0   | 0   | 0   | 0   | 0   | 0   | 0    |           |
| Number of Cases from Hearing (act. 66/52B) to Case Closed                                          | 0   | 0   | 1     | 0   | 0   | 0   | 0   | 0   | 0   | 0   | 0   | 0    | 1         |

|                                                                                                 | Weighten Meruge |
|-------------------------------------------------------------------------------------------------|-----------------|
| Ave. Number of Days from Intake (open date) to Intial Inspection Request (act. 110)             | -135.00         |
| Ave. of Number of Days from Initial Inspection Request (act. 110) to Closing                    | 8,486.00        |
| Ave. Number of Days from Initial Inspection Request (act. 110) to Initial Assessment (act. 107) | 0               |
| Ave. Number of Days from Initial Assessment (act. 107) to Title Search (act. N5)                | 0               |
| Ave. Number of Days from Title Search (act. N5) to NOV Mailed (act. 119A)                       | 0               |
| Ave. Number of Days from NOV Mailed (act. 119A) to Hearing (act. 66/52B)                        | 0               |
| Ave. Number of Days from Hearing (act. 66/52B) to Case Closed                                   | 7,974.00        |