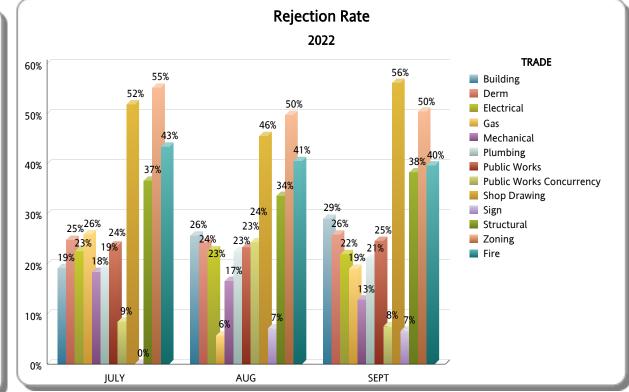

## **Business Plan**

\*Includes Mplantrk and Fastrack only

FY: 2021 / 2022

|                             |       |          |          | JULY                 |                   |                |        |          |          | AUG                  |                   |                | SEPT  |          |          |                      |                   |                |  |  |
|-----------------------------|-------|----------|----------|----------------------|-------------------|----------------|--------|----------|----------|----------------------|-------------------|----------------|-------|----------|----------|----------------------|-------------------|----------------|--|--|
| TRADE                       | TOTAL | APPROVED | REJECTED | Approved as<br>Noted | Not<br>Applicable | %<br>REJECTION | TOTAL  | APPROVED | REJECTED | Approved as<br>Noted | Not<br>Applicable | %<br>REJECTION | TOTAL | APPROVED | REJECTED | Approved as<br>Noted | Not<br>Applicable | %<br>REJECTION |  |  |
| Building                    | 2,005 | 1,558    | 385      | 59                   | 3                 | 19%            | 2,083  | 1,464    | 535      | 83                   | 1                 | 26%            | 1,890 | 1,243    | 549      | 92                   | 6                 | 29%            |  |  |
| Derm                        | 1,358 | 910      | 337      | 1                    | 110               | 25%            | 1,495  | 1,035    | 363      | 0                    | 97                | 24%            | 1,348 | 879      | 349      | 0                    | 120               | 26%            |  |  |
| Electrical                  | 696   | 329      | 157      | 158                  | 52                | 23%            | 809    | 386      | 184      | 181                  | 58                | 23%            | 724   | 373      | 159      | 126                  | 66                | 22%            |  |  |
| Gas                         | 27    | 10       | 7        | 0                    | 10                | 26%            | 35     | 10       | 2        | 10                   | 13                | 6%             | 21    | 5        | 4        | 2                    | 10                | 19%            |  |  |
| Mechanical                  | 293   | 34       | 54       | 42                   | 163               | 18%            | 361    | 36       | 60       | 59                   | 206               | 17%            | 302   | 38       | 39       | 44                   | 181               | 13%            |  |  |
| Plumbing                    | 501   | 234      | 97       | 81                   | 89                | 19%            | 542    | 249      | 122      | 87                   | 84                | 23%            | 465   | 212      | 98       | 72                   | 83                | 21%            |  |  |
| Public Works                | 325   | 156      | 77       | 0                    | 92                | 24%            | 497    | 252      | 116      | 0                    | 129               | 23%            | 410   | 157      | 101      | 0                    | 152               | 25%            |  |  |
| Public Works<br>Concurrency | 47    | 39       | 4        | 0                    | 4                 | 9%             | 78     | 49       | 19       | 0                    | 10                | 24%            | 66    | 53       | 5        | 0                    | 8                 | 8%             |  |  |
| Shop Drawing                | 79    | 38       | 41       | 0                    | 0                 | 52%            | 136    | 71       | 62       | 3                    | 0                 | 46%            | 105   | 44       | 59       | 1                    | 1                 | 56%            |  |  |
| Sign                        | 18    | 4        | 0        | 0                    | 14                | 0%             | 14     | 13       | 1        | 0                    | 0                 | 7%             | 30    | 26       | 2        | 0                    | 2                 | 7%             |  |  |
| Structural                  | 2,122 | 1,248    | 778      | 66                   | 30                | 37%            | 2,362  | 1,423    | 794      | 110                  | 35                | 34%            | 2,142 | 1,228    | 821      | 77                   | 16                | 38%            |  |  |
| Zoning                      | 869   | 384      | 480      | 5                    | 0                 | 55%            | 1,141  | 567      | 568      | 4                    | 2                 | 50%            | 882   | 434      | 445      | 2                    | 1                 | 50%            |  |  |
| TOTAL RER DEPT<br>OVERALL   | 8,340 | 4,944    | 2,417    | 412                  | 567               | 29%            | 9,553  | 5,555    | 2,826    | 537                  | 635               | 30%            | 8,385 | 4,692    | 2,631    | 416                  | 646               | 31%            |  |  |
| Fire                        | 504   | 230      | 219      | 0                    | 55                | 43%            | 658    | 313      | 267      | 0                    | 78                | 41%            | 660   | 329      | 262      | 0                    | 69                | 40%            |  |  |
| TOTAL OTHER                 | 504   | 230      | 219      | 0                    | 55                | 43%            | 658    | 313      | 267      | 0                    | 78                | 41%            | 660   | 329      | 262      | 0                    | 69                | 40%            |  |  |
| Total                       | 8,844 | 5,174    | 2,636    | 412                  | 622               | 30%            | 10,211 | 5,868    | 3,093    | 537                  | 713               | 30%            | 9,045 | 5,021    | 2,893    | 416                  | 715               | 32%            |  |  |