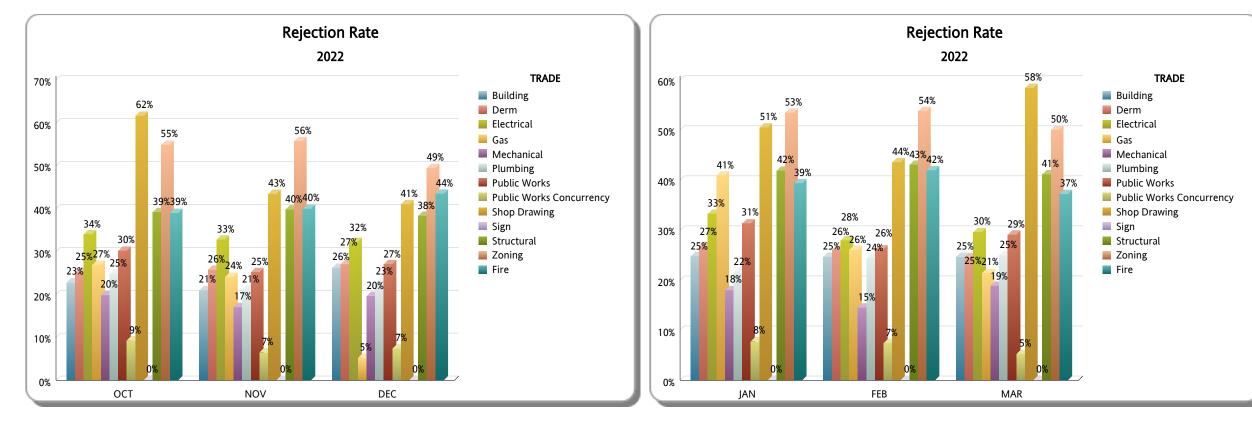

## FY: 2021 / 2022

|                             |       |          |          | ост                  |                   |                |       |          |          | NOV                  |                   |                | DEC   |          |          |                      |                   |                |  |  |
|-----------------------------|-------|----------|----------|----------------------|-------------------|----------------|-------|----------|----------|----------------------|-------------------|----------------|-------|----------|----------|----------------------|-------------------|----------------|--|--|
| TRADE                       | TOTAL | APPROVED | REJECTED | Approved as<br>Noted | Not<br>Applicable | %<br>REJECTION | TOTAL | APPROVED | REJECTED | Approved as<br>Noted | Not<br>Applicable | %<br>REJECTION | TOTAL | APPROVED | REJECTED | Approved as<br>Noted | Not<br>Applicable | %<br>REJECTION |  |  |
| Building                    | 1,861 | 1,340    | 425      | 95                   | 1                 | 23%            | 1,547 | 1,127    | 325      | 95                   | 0                 | 21%            | 1,708 | 1,162    | 448      | 98                   | 0                 | 26%            |  |  |
| Derm                        | 1,347 | 896      | 339      | 0                    | 112               | 25%            | 1,210 | 803      | 312      | 0                    | 95                | 26%            | 1,256 | 799      | 340      | 0                    | 117               | 27%            |  |  |
| Electrical                  | 751   | 354      | 256      | 120                  | 21                | 34%            | 652   | 331      | 214      | 79                   | 28                | 33%            | 657   | 321      | 212      | 91                   | 33                | 32%            |  |  |
| Gas                         | 26    | 9        | 7        | 3                    | 7                 | 27%            | 29    | 12       | 7        | 0                    | 10                | 24%            | 19    | 12       | 1        | 3                    | 3                 | 5%             |  |  |
| Mechanical                  | 388   | 23       | 77       | 64                   | 224               | 20%            | 334   | 47       | 57       | 40                   | 190               | 17%            | 315   | 32       | 62       | 45                   | 176               | 20%            |  |  |
| Plumbing                    | 565   | 195      | 140      | 61                   | 169               | 25%            | 462   | 156      | 98       | 66                   | 142               | 21%            | 437   | 177      | 99       | 59                   | 102               | 23%            |  |  |
| Public Works                | 437   | 210      | 132      | 0                    | 95                | 30%            | 408   | 216      | 103      | 0                    | 89                | 25%            | 417   | 211      | 113      | 0                    | 93                | 27%            |  |  |
| Public Works<br>Concurrency | 75    | 63       | 7        | 0                    | 5                 | 9%             | 61    | 56       | 4        | 0                    | 1                 | 7%             | 81    | 68       | 6        | 0                    | 7                 | 7%             |  |  |
| Shop Drawing                | 154   | 53       | 95       | 1                    | 5                 | 62%            | 92    | 44       | 40       | 3                    | 5                 | 43%            | 112   | 60       | 46       | 2                    | 4                 | 41%            |  |  |
| Sign                        | 24    | 19       | 0        | 0                    | 5                 | 0%             | 18    | 17       | 0        | 0                    | 1                 | 0%             | 18    | 14       | 0        | 0                    | 4                 | 0%             |  |  |
| Structural                  | 2,251 | 1,222    | 883      | 106                  | 40                | 39%            | 1,880 | 1,063    | 749      | 52                   | 16                | 40%            | 1,955 | 1,121    | 750      | 61                   | 23                | 38%            |  |  |
| Zoning                      | 1,091 | 487      | 599      | 2                    | 3                 | 55%            | 1,015 | 449      | 566      | 0                    | 0                 | 56%            | 970   | 488      | 480      | 1                    | 1                 | 49%            |  |  |
| TOTAL RER DEPT<br>OVERALL   | 8,970 | 4,871    | 2,960    | 452                  | 687               | 33%            | 7,708 | 4,321    | 2,475    | 335                  | 577               | 32%            | 7,945 | 4,465    | 2,557    | 360                  | 563               | 32%            |  |  |
| Fire                        | 615   | 284      | 240      | 0                    | 91                | 39%            | 550   | 257      | 220      | 0                    | 73                | 40%            | 572   | 258      | 249      | 0                    | 65                | 44%            |  |  |
| TOTAL OTHER                 | 615   | 284      | 240      | 0                    | 91                | 39%            | 550   | 257      | 220      | 0                    | 73                | 40%            | 572   | 258      | 249      | 0                    | 65                | 44%            |  |  |
| Total                       | 9,585 | 5,155    | 3,200    | 452                  | 778               | 33%            | 8,258 | 4,578    | 2,695    | 335                  | 650               | 33%            | 8,517 | 4,723    | 2,806    | 360                  | 628               | 33%            |  |  |

## FY: 2021 / 2022

|                             |       |          |          | JAN                  |                   |                |       |          |          | FEB                  |                   |                | MAR    |          |          |                      |                   |                |  |  |
|-----------------------------|-------|----------|----------|----------------------|-------------------|----------------|-------|----------|----------|----------------------|-------------------|----------------|--------|----------|----------|----------------------|-------------------|----------------|--|--|
| TRADE                       | TOTAL | APPROVED | REJECTED | Approved as<br>Noted | Not<br>Applicable | %<br>REJECTION | TOTAL | APPROVED | REJECTED | Approved as<br>Noted | Not<br>Applicable | %<br>REJECTION | TOTAL  | APPROVED | REJECTED | Approved as<br>Noted | Not<br>Applicable | %<br>REJECTION |  |  |
| Building                    | 1,758 | 1,222    | 436      | 100                  | 0                 | 25%            | 1,776 | 1,236    | 438      | 99                   | 3                 | 25%            | 2,144  | 1,516    | 529      | 93                   | 6                 | 25%            |  |  |
| Derm                        | 1,189 | 745      | 319      | 0                    | 125               | 27%            | 1,324 | 854      | 345      | 0                    | 125               | 26%            | 1,604  | 1,049    | 394      | 0                    | 161               | 25%            |  |  |
| Electrical                  | 619   | 282      | 206      | 98                   | 33                | 33%            | 683   | 317      | 191      | 133                  | 42                | 28%            | 773    | 375      | 229      | 131                  | 38                | 30%            |  |  |
| Gas                         | 22    | 7        | 9        | 3                    | 3                 | 41%            | 23    | 9        | 6        | 2                    | 6                 | 26%            | 28     | 10       | 6        | 5                    | 7                 | 21%            |  |  |
| Mechanical                  | 311   | 35       | 56       | 51                   | 169               | 18%            | 337   | 33       | 49       | 59                   | 196               | 15%            | 413    | 31       | 78       | 67                   | 237               | 19%            |  |  |
| Plumbing                    | 432   | 188      | 93       | 58                   | 93                | 22%            | 475   | 210      | 116      | 69                   | 80                | 24%            | 549    | 220      | 137      | 68                   | 124               | 25%            |  |  |
| Public Works                | 354   | 158      | 111      | 0                    | 85                | 31%            | 466   | 207      | 122      | 0                    | 137               | 26%            | 498    | 236      | 145      | 0                    | 117               | 29%            |  |  |
| Public Works<br>Concurrency | 64    | 57       | 5        | 0                    | 2                 | 8%             | 67    | 57       | 5        | 0                    | 5                 | 7%             | 95     | 86       | 5        | 0                    | 4                 | 5%             |  |  |
| Shop Drawing                | 95    | 42       | 48       | 3                    | 2                 | 51%            | 78    | 36       | 34       | 6                    | 2                 | 44%            | 77     | 30       | 45       | 2                    | 0                 | 58%            |  |  |
| Sign                        | 14    | 11       | 0        | 0                    | 3                 | 0%             | 10    | 8        | 0        | 0                    | 2                 | 0%             | 32     | 32       | 0        | 0                    | 0                 | 0%             |  |  |
| Structural                  | 1,878 | 1,022    | 787      | 53                   | 16                | 42%            | 2,017 | 1,076    | 869      | 57                   | 15                | 43%            | 2,536  | 1,387    | 1,044    | 51                   | 54                | 41%            |  |  |
| Zoning                      | 879   | 407      | 470      | 1                    | 1                 | 53%            | 957   | 440      | 515      | 1                    | 1                 | 54%            | 1,169  | 582      | 585      | 1                    | 1                 | 50%            |  |  |
| TOTAL RER DEPT<br>OVERALL   | 7,615 | 4,176    | 2,540    | 367                  | 532               | 33%            | 8,213 | 4,483    | 2,690    | 426                  | 614               | 33%            | 9,918  | 5,554    | 3,197    | 418                  | 749               | 32%            |  |  |
| Fire                        | 500   | 229      | 197      | 0                    | 74                | 39%            | 593   | 264      | 249      | 0                    | 80                | 42%            | 720    | 351      | 268      | 0                    | 101               | 37%            |  |  |
| TOTAL OTHER                 | 500   | 229      | 197      | 0                    | 74                | 39%            | 593   | 264      | 249      | 0                    | 80                | 42%            | 720    | 351      | 268      | 0                    | 101               | 37%            |  |  |
| Total                       | 8,115 | 4,405    | 2,737    | 367                  | 606               | 34%            | 8,806 | 4,747    | 2,939    | 426                  | 694               | 33%            | 10,638 | 5,905    | 3,465    | 418                  | 850               | 33%            |  |  |