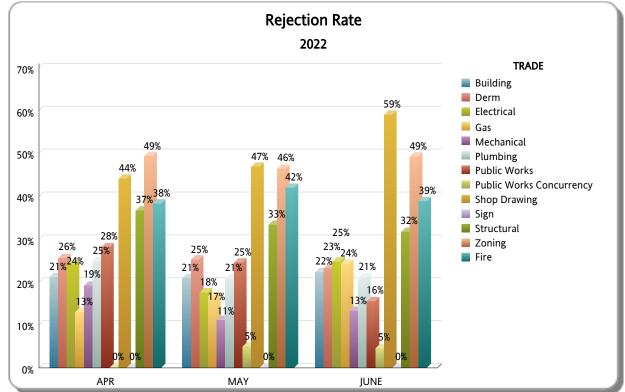

## **Business Plan**

\*Includes Mplantrk and Fastrack only

FY: 2021 / 2022

|                             |       |          |          | APR                  |                   |                |       |          |          | MAY                  |                   |                | JUNE  |          |          |                      |                   |                |  |  |
|-----------------------------|-------|----------|----------|----------------------|-------------------|----------------|-------|----------|----------|----------------------|-------------------|----------------|-------|----------|----------|----------------------|-------------------|----------------|--|--|
| TRADE                       | TOTAL | APPROVED | REJECTED | Approved as<br>Noted | Not<br>Applicable | %<br>REJECTION | TOTAL | APPROVED | REJECTED | Approved as<br>Noted | Not<br>Applicable | %<br>REJECTION | TOTAL | APPROVED | REJECTED | Approved as<br>Noted | Not<br>Applicable | %<br>REJECTION |  |  |
| Building                    | 1,777 | 1,297    | 377      | 102                  | 1                 | 21%            | 1,929 | 1,428    | 404      | 96                   | 1                 | 21%            | 2,231 | 1,641    | 498      | 84                   | 8                 | 22%            |  |  |
| Derm                        | 1,282 | 869      | 328      | 0                    | 85                | 26%            | 1,322 | 929      | 334      | 0                    | 59                | 25%            | 1,481 | 999      | 344      | 1                    | 137               | 23%            |  |  |
| Electrical                  | 747   | 381      | 180      | 143                  | 43                | 24%            | 761   | 417      | 134      | 154                  | 56                | 18%            | 818   | 408      | 203      | 155                  | 52                | 25%            |  |  |
| Gas                         | 23    | 7        | 3        | 6                    | 7                 | 13%            | 24    | 12       | 4        | 5                    | 3                 | 17%            | 37    | 9        | 9        | 6                    | 13                | 24%            |  |  |
| Mechanical                  | 318   | 31       | 61       | 59                   | 167               | 19%            | 330   | 31       | 37       | 61                   | 201               | 11%            | 330   | 36       | 44       | 46                   | 204               | 13%            |  |  |
| Plumbing                    | 470   | 191      | 117      | 78                   | 84                | 25%            | 485   | 211      | 101      | 58                   | 115               | 21%            | 470   | 208      | 99       | 58                   | 105               | 21%            |  |  |
| Public Works                | 444   | 226      | 125      | 0                    | 93                | 28%            | 415   | 227      | 102      | 0                    | 86                | 25%            | 392   | 232      | 61       | 0                    | 99                | 16%            |  |  |
| Public Works<br>Concurrency | 67    | 58       | 0        | 0                    | 9                 | 0%             | 60    | 52       | 3        | 0                    | 5                 | 5%             | 66    | 59       | 3        | 0                    | 4                 | 5%             |  |  |
| Shop Drawing                | 68    | 32       | 30       | 6                    | 0                 | 44%            | 81    | 39       | 38       | 3                    | 1                 | 47%            | 83    | 33       | 49       | 0                    | 1                 | 59%            |  |  |
| Sign                        | 25    | 19       | 0        | 0                    | 6                 | 0%             | 19    | 8        | 0        | 0                    | 11                | 0%             | 22    | 18       | 0        | 0                    | 4                 | 0%             |  |  |
| Structural                  | 2,140 | 1,276    | 785      | 52                   | 27                | 37%            | 2,322 | 1,475    | 775      | 53                   | 19                | 33%            | 2,216 | 1,422    | 703      | 64                   | 27                | 32%            |  |  |
| Zoning                      | 1,057 | 531      | 522      | 3                    | 1                 | 49%            | 972   | 510      | 451      | 10                   | 1                 | 46%            | 978   | 490      | 482      | 4                    | 2                 | 49%            |  |  |
| TOTAL RER DEPT<br>OVERALL   | 8,418 | 4,918    | 2,528    | 449                  | 523               | 30%            | 8,720 | 5,339    | 2,383    | 440                  | 558               | 27%            | 9,124 | 5,555    | 2,495    | 418                  | 656               | 27%            |  |  |
| Fire                        | 613   | 287      | 235      | 0                    | 91                | 38%            | 600   | 281      | 252      | 0                    | 67                | 42%            | 697   | 330      | 271      | 0                    | 96                | 39%            |  |  |
| TOTAL OTHER                 | 613   | 287      | 235      | 0                    | 91                | 38%            | 600   | 281      | 252      | 0                    | 67                | 42%            | 697   | 330      | 271      | 0                    | 96                | 39%            |  |  |
| Total                       | 9,031 | 5,205    | 2,763    | 449                  | 614               | 31%            | 9,320 | 5,620    | 2,635    | 440                  | 625               | 28%            | 9,821 | 5,885    | 2,766    | 418                  | 752               | 28%            |  |  |